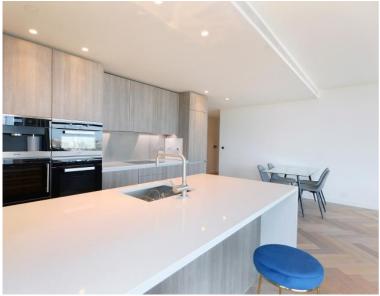

### Description

A sought after 2 bedroom in the popular Principal Tower, situated in the City and Shoreditch corridor, EC2.

This luxury 2 bedroom apartment comprises a spacious open plan reception with fully fitted kitchen, two double bedrooms with fitted wardrobes, two luxury Porcelain bathrooms with under floor heating, large balcony, comfort cooling and heating and oak herringbone flooring.

- 2 Bedrooms
- 2 Bathrooms
- 8th Floor
- Private balcony
- On-site leisure facilities including pool, spa and cinema
- 24 hour concierge
- 0.3 miles from Liverpool Street Station
- Approx 879 sq ft
- EPC: B
- Council tax: Band F