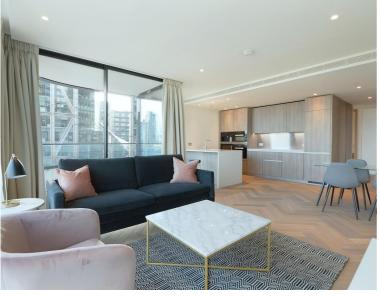

### Description

A sought after 2 bedroom in the popular Principal Tower, situated in the City and Shoreditch corridor, EC2.

This luxury 2 bedroom apartment comprises a spacious open plan reception with fully fitted kitchen, two double bedrooms with fitted wardrobes, two luxury Porcelain bathrooms with under floor heating, large balcony, comfort cooling and heating and oak herringbone flooring.

- 2 Bedrooms
- 2 Bathrooms
- 8th Floor
- Private balcony
- On-site leisure facilities including pool, spa and cinema
- 24 hour concierge
- 0.3 miles from Liverpool Street Station
- Approx 879 sq ft
- EPC: B
- Council tax: Band F