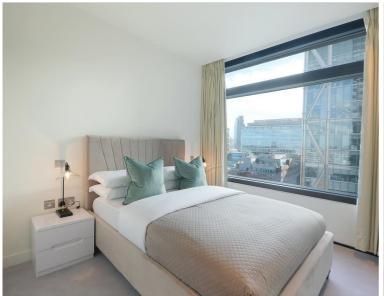

### Description

A sought after 2 bedroom in the popular Principal Tower, situated in the City and Shoreditch corridor, EC2.

This luxury 2 bedroom apartment comprises a spacious open plan reception with fully fitted kitchen, two double bedrooms with fitted wardrobes, two luxury Porcelain bathrooms with under floor heating, large balcony, comfort cooling and heating and oak herringbone flooring.

- 2 Bedrooms
- 2 Bathrooms
- 8th Floor
- Private balcony
- On-site leisure facilities including pool, spa and cinema
- 24 hour concierge
- 0.3 miles from Liverpool Street Station
- Approx 879 sq ft
- EPC: B
- Council tax: Band F