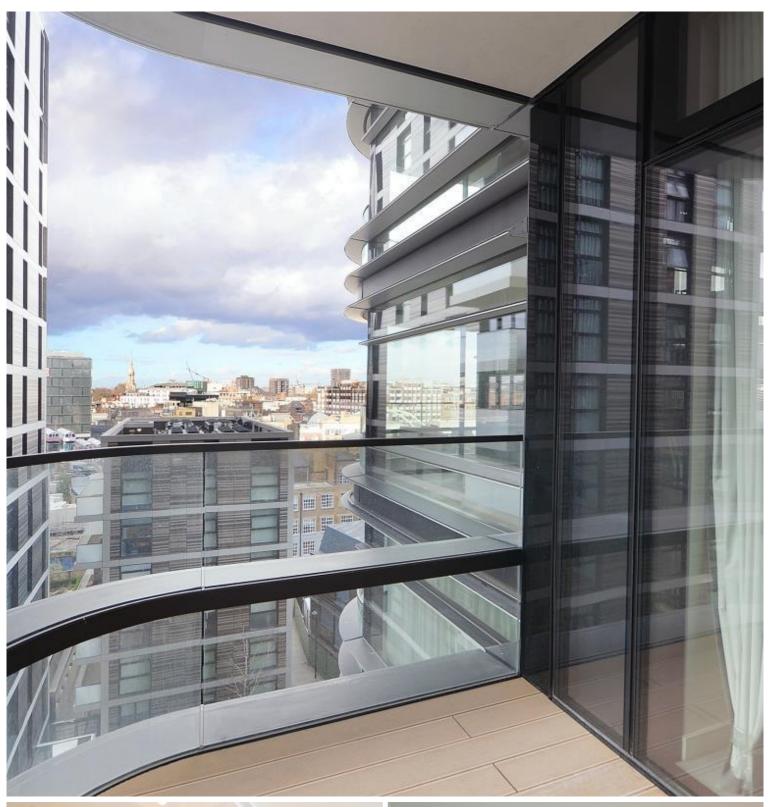

- 2 Bedrooms
- 2 Bathrooms
- 8th Floor
- Private balcony
- On-site leisure facilities including pool, spa and cinema
- 24 hour concierge
- 0.3 miles from Liverpool Street Station
- Approx 879 sq ft
- EPC: B
- Council tax: Band F