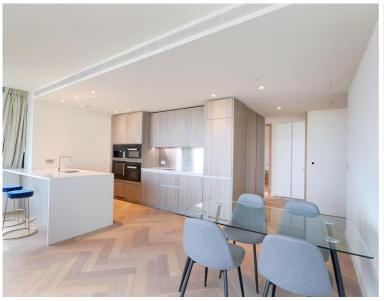

### Description

A sought after 2 bedroom in the popular Principal Tower, situated in the City and Shoreditch corridor, EC2.

This luxury 2 bedroom apartment comprises a spacious open plan reception with fully fitted kitchen, two double bedrooms with fitted wardrobes, two luxury Porcelain bathrooms with under floor heating, large balcony, comfort cooling and heating and oak herringbone flooring.