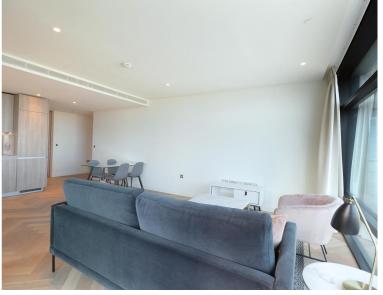

### Description

A sought after 2 bedroom in the popular Principal Tower, situated in the City and Shoreditch corridor, EC2.

This luxury 2 bedroom apartment comprises a spacious open plan reception with fully fitted kitchen, two double bedrooms with fitted wardrobes, two luxury Porcelain bathrooms with under floor heating, large balcony, comfort cooling and heating and oak herringbone flooring.

- 2 Bedrooms
- 2 Bathrooms
- 8th Floor
- Private balcony
- On-site leisure facilities including pool, spa and cinema
- 24 hour concierge
- 0.3 miles from Liverpool Street Station
- Approx 879 sq ft
- EPC: B
- Council tax: Band F