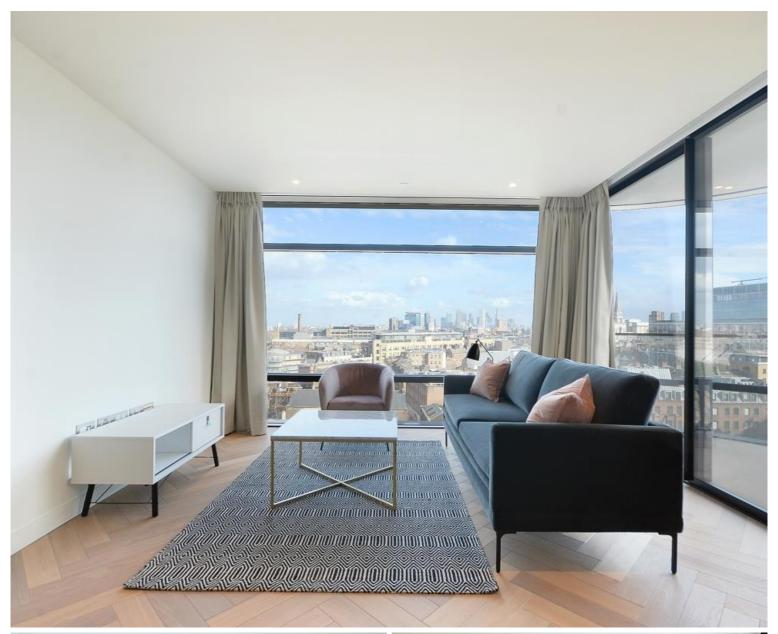

### Description

A sought after 2 bedroom in the popular Principal Tower, situated in the City and Shoreditch corridor, EC2.

This luxury 2 bedroom apartment comprises a spacious open plan reception with fully fitted kitchen, two double bedrooms with fitted wardrobes, two luxury Porcelain bathrooms with under floor heating, large balcony, comfort cooling and heating and oak herringbone flooring.

- 2 Bedrooms
- 2 Bathrooms
- 8th Floor
- Private balcony
- On-site leisure facilities including pool, spa and cinema
- 24 hour concierge
- 0.3 miles from Liverpool Street Station
- Approx 879 sq ft
- EPC: B
- Council tax: Band F