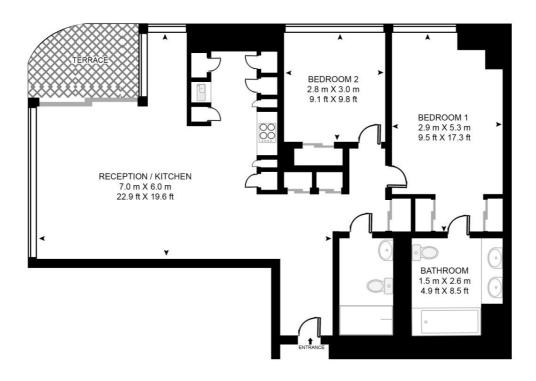

## Floorplan

879 sq ft | 82 sq m

### **PRINCIPAL TOWERS**

APPROXIMATE GROSS INTERNAL FLOOR AREA 879 SQ.FT (81.7 SQ.M)

### **EIGHTH FLOOR**