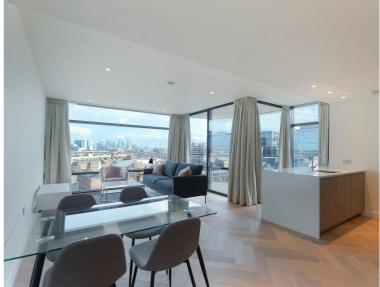

### Description

A sought after 2 bedroom in the popular Principal Tower, situated in the City and Shoreditch corridor, EC2.

This luxury 2 bedroom apartment comprises a spacious open plan reception with fully fitted kitchen, two double bedrooms with fitted wardrobes, two luxury Porcelain bathrooms with under floor heating, large balcony, comfort cooling and heating and oak herringbone flooring.

Principal Tower is situated in the Shoreditch and City corridor, close to both Liverpool Street Station (0.3 miles) and Shoreditch High Street Station (0.3 miles). The development has excellent on site amenities which include a pool with Jacuzzi, spa, gymnasium, residents' lounge/bar, private cinema room and 24 hour concierge.