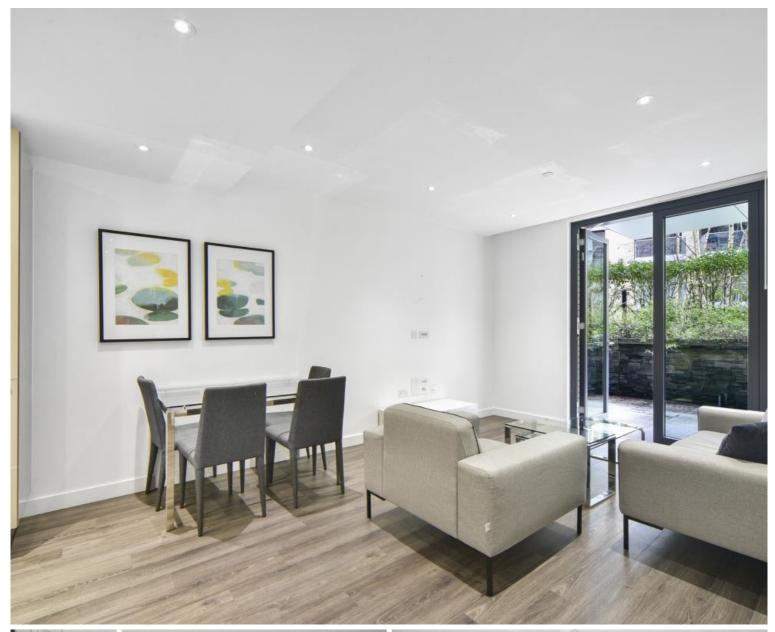

### Description

A stunning 1 bedroom apartment in the luxury Kingwood House at Goodmans Fields, conveniently located on the doorstep of the City of London.

Situated on the 1st floor, this spacious one bedroom apartment is approximately 564 square foot and comprises 1 double bedroom with large fitted wardrobes, high specification, wooden flooring, contemporary kitchen with Siemens appliances, luxury bathroom with Porcelain tiled finish, and huge private terrace with views over the courtyard.

Residents benefit from on-site leisure facilities to include gym, swimming pool and 5 star healthcare centre, private cinema room, business / conference facilities and 24 hour concierge. Approximately 0.1 mile from Aldgate East and located in Zone 1.