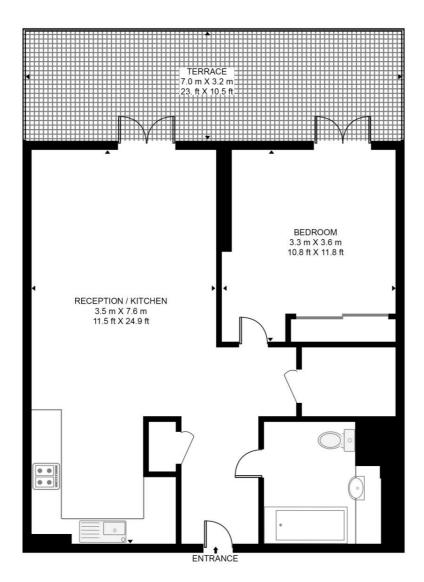

## Floorplan

564 sq ft | 52 sq m

### KINGWOOD HOUSE, GOODMAN'S FIELD

APPROXIMATE GROSS INTERNAL FLOOR AREA 564 SQ.FT (52.4 SQ.M)

#### FIRST FLOOR

This floor plan has been defined by the RICS Code of Measurement. This floor plan and all others are for approximate representative purposes only and upon usage is agreed to as such by the client.