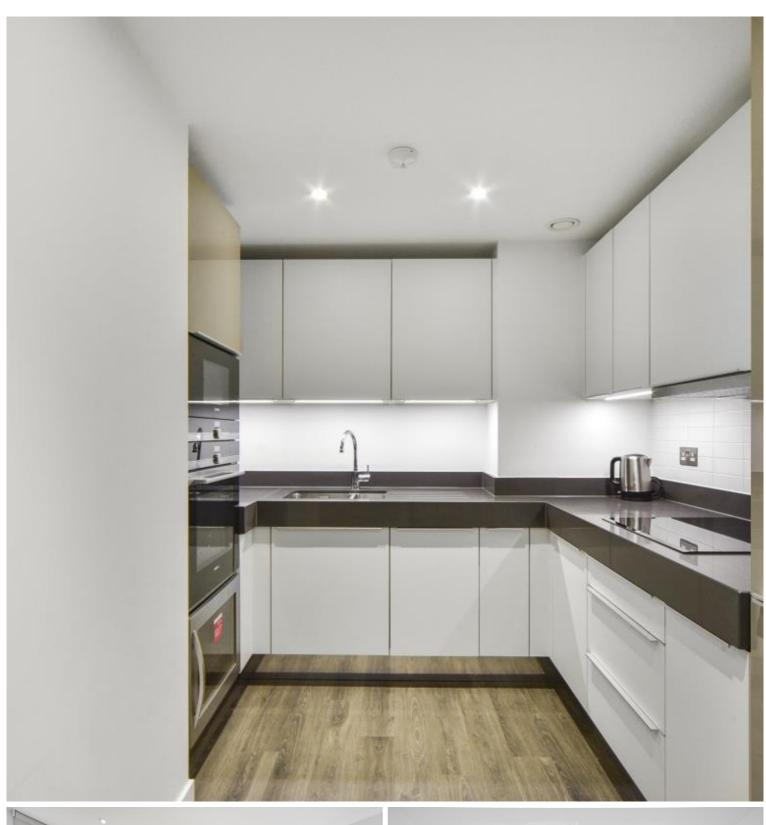

### Description

A stunning 1 bedroom apartment in the luxury Kingwood House at Goodmans Fields, conveniently located on the doorstep of the City of London.

Situated on the 1st floor, this spacious one bedroom apartment is approximately 564 square foot and comprises 1 double bedroom with large fitted wardrobes, high specification, wooden flooring, contemporary kitchen with Siemens appliances, luxury bathroom with Porcelain tiled finish, and huge private terrace with views over the courtyard.