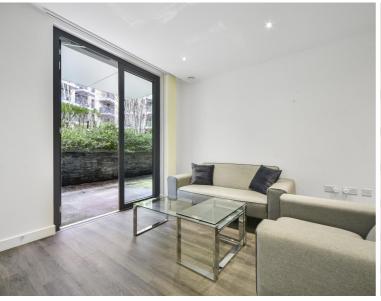

### Description

A stunning 1 bedroom apartment in the luxury Kingwood House at Goodmans Fields, conveniently located on the doorstep of the City of London.

Situated on the 1st floor, this spacious one bedroom apartment is approximately 564 square foot and comprises 1 double bedroom with large fitted wardrobes, high specification, wooden flooring, contemporary kitchen with Siemens appliances, luxury bathroom with Porcelain tiled finish, and huge private terrace with views over the courtyard.

Residents benefit from on-site leisure facilities to include gym, swimming pool and 5 star healthcare centre, private cinema room, business / conference facilities and 24 hour concierge. Approximately 0.1 mile from Aldgate East and located in Zone 1.