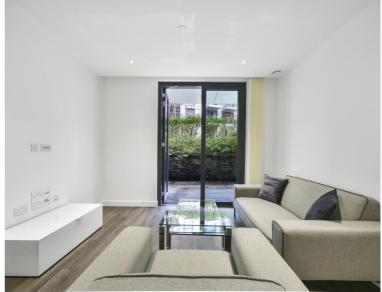

### Description

A stunning 1 bedroom apartment in the luxury Kingwood House at Goodmans Fields, conveniently located on the doorstep of the City of London.

Situated on the 1st floor, this spacious one bedroom apartment is approximately 564 square foot and comprises 1 double bedroom with large fitted wardrobes, high specification, wooden flooring, contemporary kitchen with Siemens appliances, luxury bathroom with Porcelain tiled finish, and huge private terrace with views over the courtyard.

Residents benefit from on-site leisure facilities to include gym, swimming pool and 5 star healthcare centre, private cinema room, business / conference facilities and 24 hour concierge. Approximately 0.1 mile from Aldgate East and located in Zone 1.