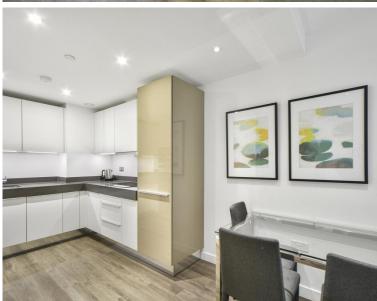

### Description

A stunning 1 bedroom apartment in the luxury Kingwood House at Goodmans Fields, conveniently located on the doorstep of the City of London.

Situated on the 1st floor, this spacious one bedroom apartment is approximately 564 square foot and comprises 1 double bedroom with large fitted wardrobes, high specification, wooden flooring, contemporary kitchen with Siemens appliances, luxury bathroom with Porcelain tiled finish, and huge private terrace with views over the courtyard.