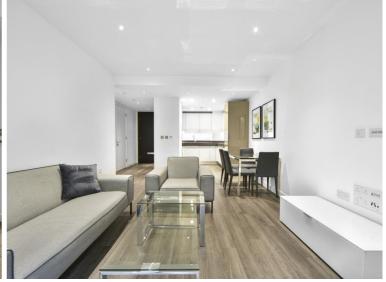

### Description

A stunning 1 bedroom apartment in the luxury Kingwood House at Goodmans Fields, conveniently located on the doorstep of the City of London.

Situated on the 1st floor, this spacious one bedroom apartment is approximately 564 square foot and comprises 1 double bedroom with large fitted wardrobes, high specification, wooden flooring, contemporary kitchen with Siemens appliances, luxury bathroom with Porcelain tiled finish, and huge private terrace with views over the courtyard.

Residents benefit from on-site leisure facilities to include gym, swimming pool and 5 star healthcare centre, private cinema room, business / conference facilities and 24 hour concierge. Approximately 0.1 mile from Aldgate East and located in Zone 1.