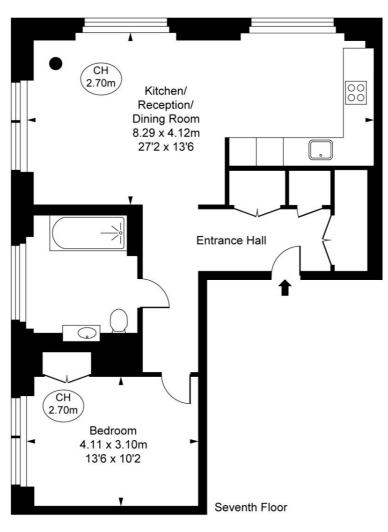

## Floorplan

sq ft | sq m

## The Broadway, Dacre Street, SW1H Approximate Gross Internal Area 68.70 sq m / 740 sq ft

(CH = Ceiling Heights)

This plan is not to scale. It is for guidance and not for valuation purposes.

All measurements and areas are approximate only, and have been prepared in accordance with the current edition of the RICS Code of Measuring Practice