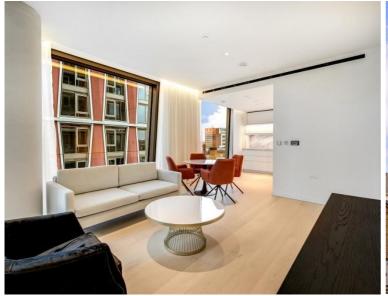

## **Description**

This one bedroom apartment offers a contemporary interior living space which is flooded with natural light through the unique diamond window frame. The kitchen is designed with integrated Gaggenau and Miele appliances as well as Bardiglio Italian marble worktop finishes. The bathroom features an Italian marble finish, and Corian bath and basin. Additionally, there are communal gardens connecting each tower on the fourth floor that each resident has access to. The apartment can come on a furnished / unfurnished basis and will be professionally managed by JLL for the duration of any tenancy.

- One bedroom
- One bathroom
- Reception
- Open plan kitchen
- 24-hour concierge
- Gym
- Pool/Sauna/Steam room
- Communal gardens
- Italian marble countertop finishes
- Underfloor heating and comfort cooling