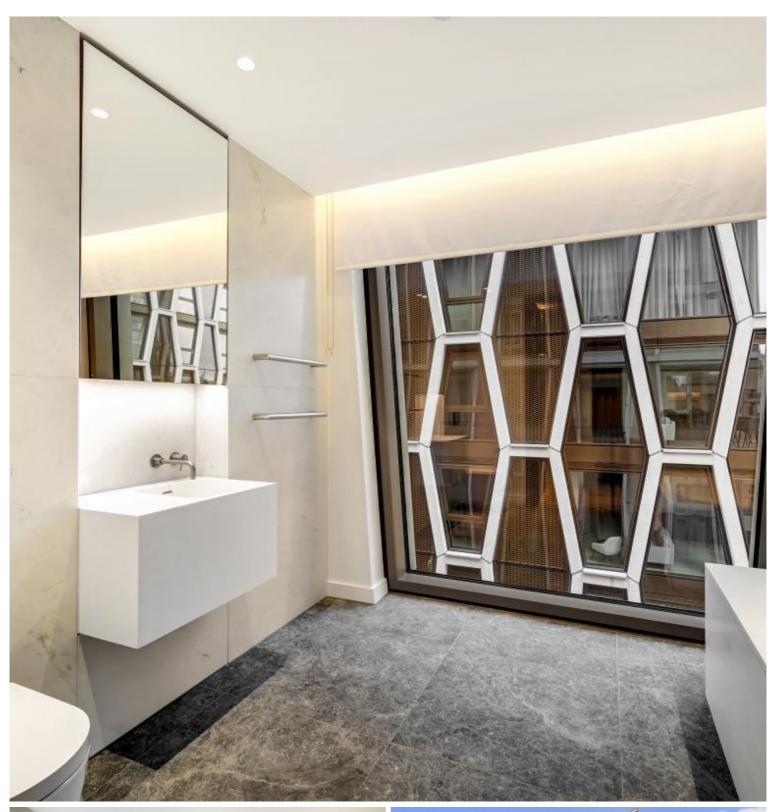

## **Description**

This one bedroom apartment offers a contemporary interior living space which is flooded with natural light through the unique diamond window frame. The kitchen is designed with integrated Gaggenau and Miele appliances as well as Bardiglio Italian marble worktop finishes. The bathroom features an Italian marble finish, and Corian bath and basin. Additionally, there are communal gardens connecting each tower on the fourth floor that each resident has access to. The apartment can come on a furnished / unfurnished basis and will be professionally managed by JLL for the duration of any tenancy.