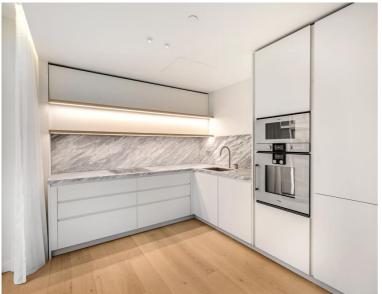

## **Description**

This one bedroom apartment offers a contemporary interior living space which is flooded with natural light through the unique diamond window frame. The kitchen is designed with integrated Gaggenau and Miele appliances as well as Bardiglio Italian marble worktop finishes. The bathroom features an Italian marble finish, and Corian bath and basin. Additionally, there are communal gardens connecting each tower on the fourth floor that each resident has access to. The apartment can come on a furnished / unfurnished basis and will be professionally managed by JLL for the duration of any tenancy.