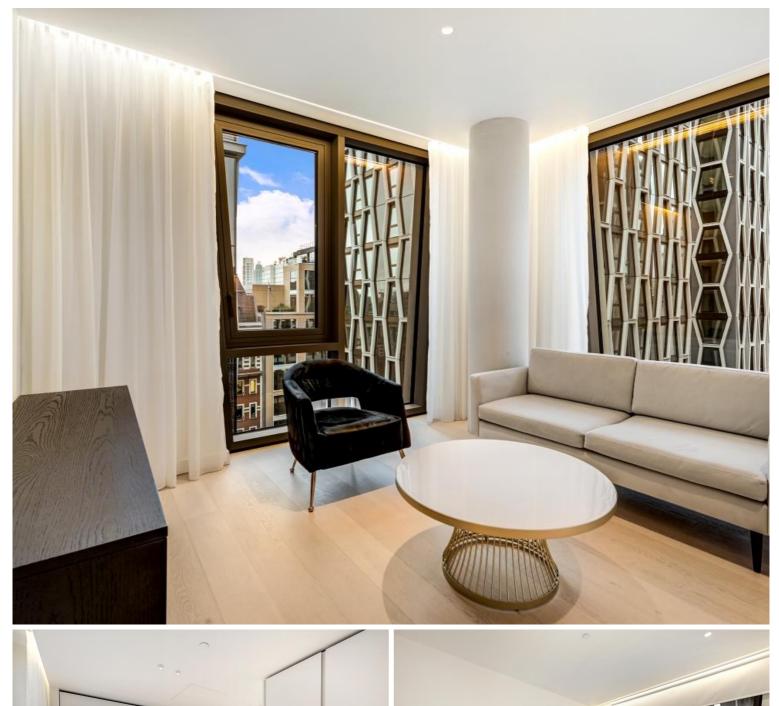

## **Description**

This one bedroom apartment offers a contemporary interior living space which is flooded with natural light through the unique diamond window frame. The kitchen is designed with integrated Gaggenau and Miele appliances as well as Bardiglio Italian marble worktop finishes. The bathroom features an Italian marble finish, and Corian bath and basin. Additionally, there are communal gardens connecting each tower on the fourth floor that each resident has access to. The apartment can come on a furnished / unfurnished basis and will be professionally managed by JLL for the duration of any tenancy.

- One bedroom
- One bathroom
- Reception
- Open plan kitchen
- 24-hour concierge
- Gym
- Pool/Sauna/Steam room
- Communal gardens
- Italian marble countertop finishes
- Underfloor heating and comfort cooling