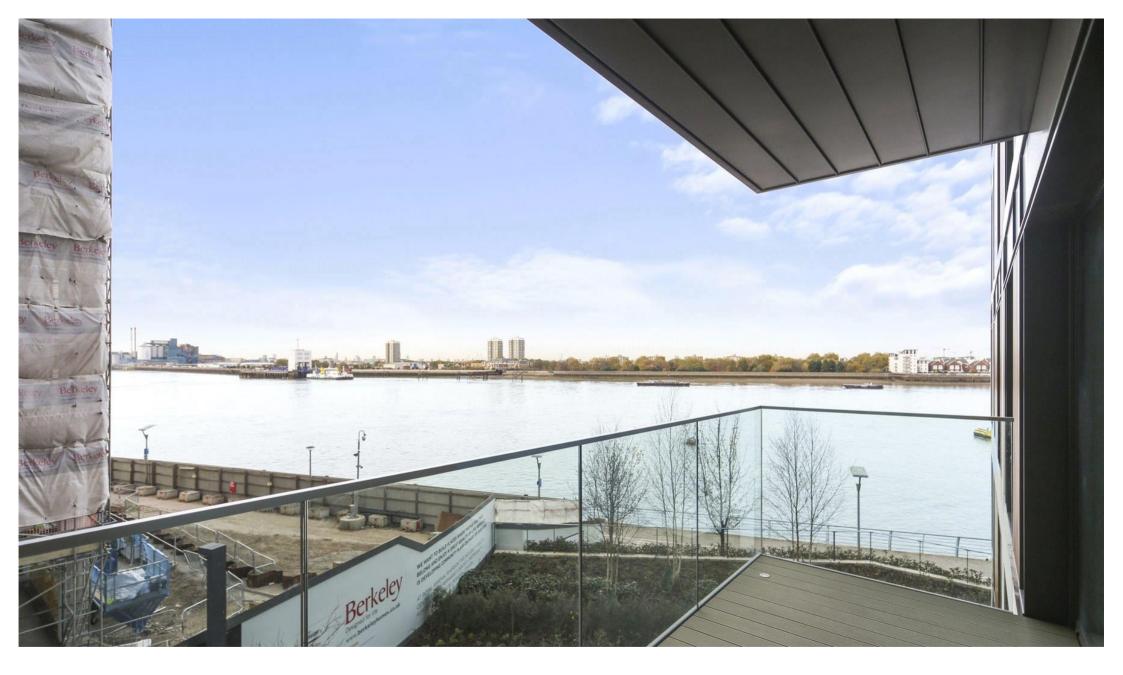

## Description

This is a fantastic modern, two bedroom apartment with river views, located in the sought after Royal Arsenal development with concierge, gymnasium and beauty spa facilities for residence.

The property is just a stone throw away from Woolwich DLR and mainline station. The accommodation comprises lounge with a modern, open plan kitchen and integrated appliances, river view and large balcony. Two double bedrooms and a further luxurious bathroom with shower.

The property is available with no onward chain, early viewings are highly recommended.

- 2 Bedroom
- 1 Bathroom
- Large balcony with fabulous River Views
- 2nd Floor modern apartment
- 24 Hour Concierge
- Close to the Woolwich DLR and mainline
- Excellent finish, a must see
- No onward chain
- Approx 653 Sq Ft (60.7 sq m)
- EPC: B