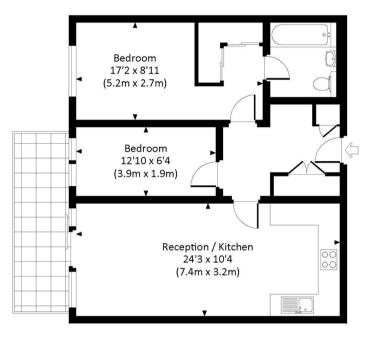

## Floorplan

HAMPTON APARTMENTS, DUKE OF WELLINGTON AVENUE, SE18 Approx. gross internal area 653 Sq Ft. / 60.7 Sq M.

SECOND FLOOR

All measurements have been made in accordance with RICS Code of Measuring Practice which are approximate only and only for illustrative purposes. For the avoidance of doubt, Dowling Jones Design shall not be liable for any reliance on these measurements. © 2017 worksdowingones.com (20 7016) 9933