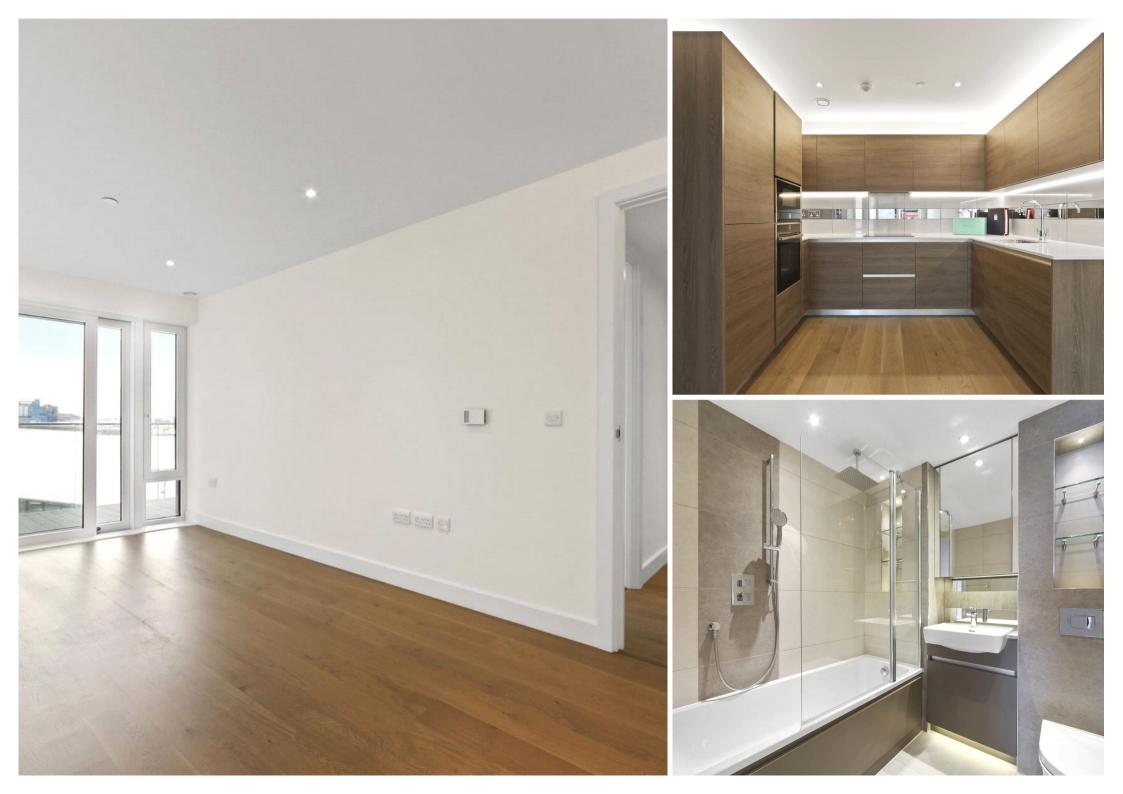

## Description

This is a fantastic modern, two bedroom apartment with river views, located in the sought after Royal Arsenal development with concierge, gymnasium and beauty spa facilities for residence.

The property is just a stone throw away from Woolwich DLR and mainline station. The accommodation comprises lounge with a modern, open plan kitchen and integrated appliances, river view and large balcony. Two double bedrooms and a further luxurious bathroom with shower.

The property is available with no onward chain, early viewings are highly recommended.

- 2 Bedroom
- 1 Bathroom
- Large balcony with fabulous River Views
- 2nd Floor modern apartment
- 24 Hour Concierge
- Close to the Woolwich DLR and mainline
- Excellent finish, a must see
- No onward chain
- Approx 653 Sq Ft (60.7 sq m)
- EPC: B