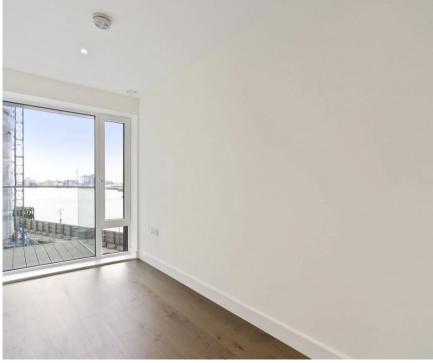

The property is just a stone throw away from Woolwich DLR and mainline station. The accommodation comprises lounge with a modern, open plan kitchen and integrated appliances, river view and large balcony. Two double bedrooms and a further luxurious bathroom with shower.

The property is available with no onward chain, early viewings are highly recommended.

- 2 Bedroom
- 1 Bathroom
- Large balcony with fabulous River Views
- 2nd Floor modern apartment
- 24 Hour Concierge
- Close to the Woolwich DLR and mainline
- Excellent finish, a must see
- No onward chain
- Approx 653 Sq Ft (60.7 sq m)
- EPC: B