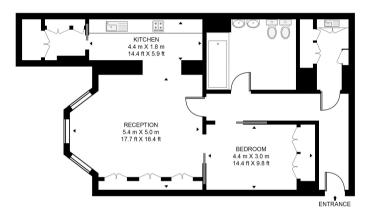

#### **DE VERE GARDENS**

APPROXIMATE GROSS INTERNAL FLOOR AREA 888 SQ.FT (82.5 SQ.M)

#### LOWER GROUND FLOOR