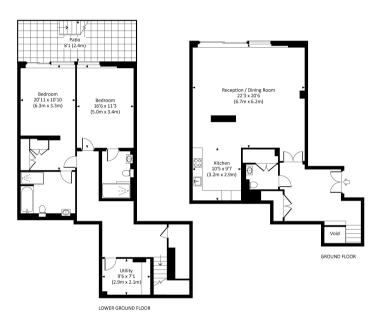

#### LORD KENSINGTON HOUSE

Approx. gross internal area 1750 Sq Ft. / 162.6 Sq M.

All measurements are approximate and for guidance and illustrative purposes only. Photography and Floor Plans by www.rayco.london - +44 7793 974 209