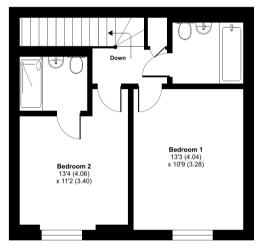

## Hendrix Court, Wycombe Street, London, SE14

Approximate Area = 916 sq ft / 85.1 sq m For identification only - Not to scale

**GROUND FLOOR** 

FIRST FLOOR

Floor plan produced in accordance with RICS Property Measurement Standards incorporating International Property Measurement Standards (IPMS2 Residential). @n/checom 2023. Produced for JLL Residential. REF: 1062965