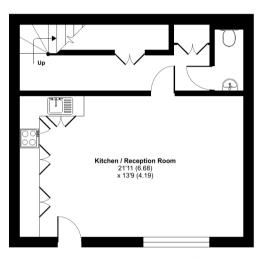

## Hendrix Court, Wycombe Street, London, SE14

Approximate Area = 916 sq ft / 85.1 sq m For identification only - Not to scale

**GROUND FLOOR** 

FIRST FLOOR

Floor plan produced in accordance with RICS Property Measurement Standards incorporating International Property Measurement Standards (IPMS2 Residential). @n/checom 2023. Produced for JLL Residential. REF: 1062965