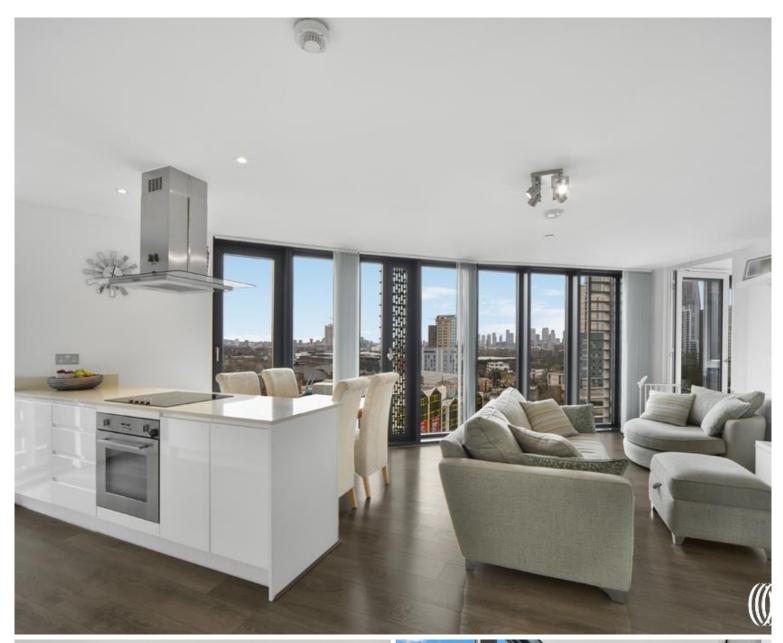

## Description

A beautifully presented seventh floor two double bedroom apartment spanning just under 1000 sq.ft in one of Stratford City's most iconic developments, Unex Tower. Living here you will be located directly opposite Stratford's Westfield shopping Centre and underground station for an easy commute to Canary Wharf, The City and West London.

The accommodation comprises large entrance hall with two large storage cupboards, modern family bathroom suite, fully fitted and integrated ultra-modern kitchen, large open plan reception room with floor-to-ceiling windows allowing unrestricted views leading to private winter garden, and two double bedrooms.

With Stratford Westfield on your doorstep, you are also across the street to London's best connected transport hubs for Central, Jubilee, DLR, Overground, Elizabeth Line and TFL rail lines. You are also located walking distance to the famous Olympic park and East Village which is now home to many independent bars, restaurants and cafes.