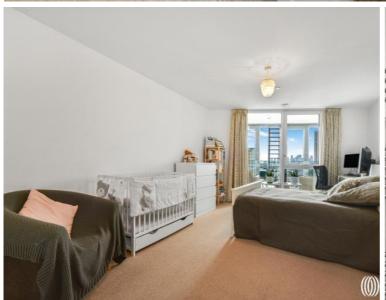

The accommodation comprises large entrance hall with two large storage cupboards, modern family bathroom suite, fully fitted and integrated ultra-modern kitchen, large open plan reception room with floor-to-ceiling windows allowing unrestricted views leading to private winter garden, and two double bedrooms.

Years remaining on lease: 241, Service charge: £3600pa, Ground rent: NA, Council tax band: D

- Two bedrooms
- One bathroom
- Winter garden
- 7th Floor
- Approx 978sq.ft (90.9 sq.m)
- 24hr Concierge
- Views across the City & Olympic Park
- Residents roof terrace
- Moments from Stratford Station
- EPC: B