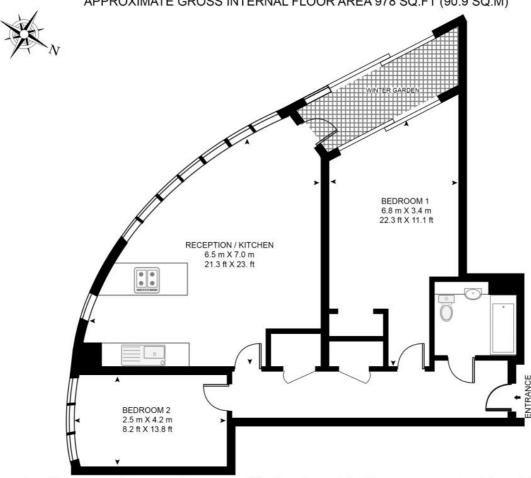

## Floorplan

978 sq ft | 91 sq m

## UNEX TOWER, E15 APPROXIMATE GROSS INTERNAL FLOOR AREA 978 SQ.FT (90.9 SQ.M)

Whilst every attempt has been made to ensure the accuracy of the floor plan contained here, measurements of door, windows, rooms and any other items are approximate and no responsibility is taken for any error, omission, or mis-statement. The plan for illustrative purposes only and should be used as such by any prospective purchaser. The services, system and appliances shown have not been tested and no guarantee as to their operability or efficiency can be given.