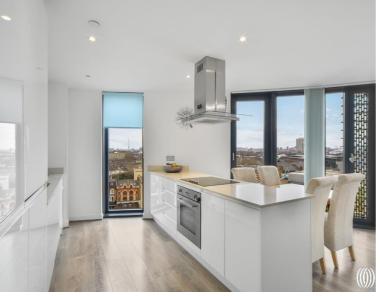

The accommodation comprises large entrance hall with two large storage cupboards, modern family bathroom suite, fully fitted and integrated ultra-modern kitchen, large open plan reception room with floor-to-ceiling windows allowing unrestricted views leading to private winter garden, and two double bedrooms.

Years remaining on lease: 241, Service charge: £3600pa, Ground rent: NA, Council tax band: D

- Two bedrooms
- One bathroom
- Winter garden
- 7th Floor
- Approx 978sq.ft (90.9 sq.m)
- 24hr Concierge
- Views across the City & Olympic Park
- Residents roof terrace
- Moments from Stratford Station
- EPC: B