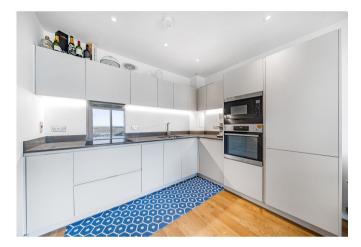

## **Key Features**

- 1 Bedroom
- 1 Bathroom
- Balcony
- 4th Floor modern apartment
- Council Tax: D
- Service Charge: £3,000 p/a
- Ground rent £300 p/a
- EPC: B

The property is just a short river walk from the Cutty Sark DLR and Maze Hill mainline station for an easy commute to the City and Canary Wharf. The property comprises of open plan living with a large living room, fully kitted kitchen and balcony. Spacious double bedroom with fitted wardrobes and contemporary family bathroom.