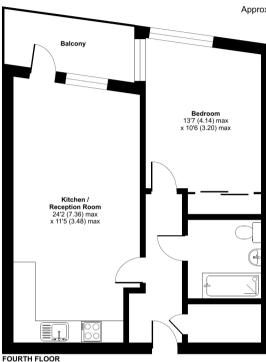

## Iverson Point, Harrison Walk, London, SE10

Approximate Internal Area = 562 sq ft / 52.2 sq m
Balcony = 59 sq ft / 5.5 sq m
For identification only - Not to scale

Floor plan produced in accordance with RICS Property Measurement Standards incorporating International Property Measurement Standards (IPMS2 Residential). @ntchecom 2024. Produced for Jul. Residential. REF: 1080864