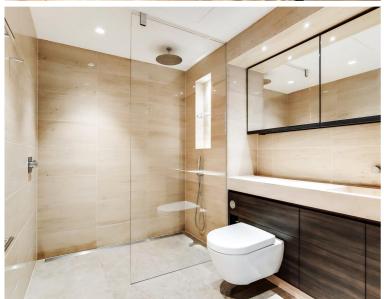

## Description

A stunning 1 bedroom apartment in the sought after and iconic, One Blackfriars.

Situated on the 12th floor, this spacious 1 bedroom apartment is furnished to a high standard and comprises large reception area with West facing and river views towards Parliament and the London Eye, fully fitted kitchen with Siemens appliances, bedroom with fitted wardrobes, luxury stone shower room, composite stone flooring and excellent storage space.