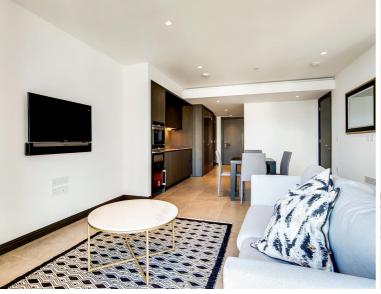

## Description

A stunning 1 bedroom apartment in the sought after and iconic, One Blackfriars.

Situated on the 12th floor, this spacious 1 bedroom apartment is furnished to a high standard and comprises large reception area with West facing and river views towards Parliament and the London Eye, fully fitted kitchen with Siemens appliances, bedroom with fitted wardrobes, luxury stone shower room, composite stone flooring and excellent storage space.

The development boasts an extremely high specification, with each apartment coming with tailored iPad and smart home technology, comfort cooling, and sky garden. One Blackfriars also boasts luxury on site amenities with 24 hour concierge, private cinema, sky lounge, gym, pool and spa. One Blackfriars is well situated for the City, located on Blackfriars Bridge, moments from Blackfriars Station.

- 1 Bedroom
- 1 Bathroom
- 12th floor
- Private sun-garden
- Fully fitted kitchen
- 24 hour concierge
- On-site leisure facilities
- 0.2 miles from Blackfriars Station
- Approx. 594 sq ft (55.2 sq m)
- Furnished