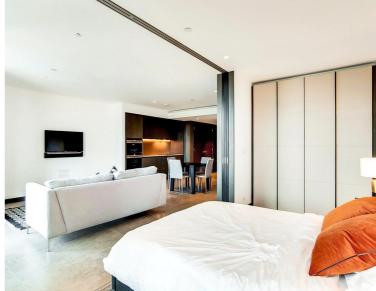

## Description

A stunning 1 bedroom apartment in the sought after and iconic, One Blackfriars.

Situated on the 12th floor, this spacious 1 bedroom apartment is furnished to a high standard and comprises large reception area with West facing and river views towards Parliament and the London Eye, fully fitted kitchen with Siemens appliances, bedroom with fitted wardrobes, luxury stone shower room, composite stone flooring and excellent storage space.

- 1 Bedroom
- 1 Bathroom
- 12th floor
- Private sun-garden
- Fully fitted kitchen
- 24 hour concierge
- On-site leisure facilities
- 0.2 miles from Blackfriars Station
- Approx. 594 sq ft (55.2 sq m)
- Furnished