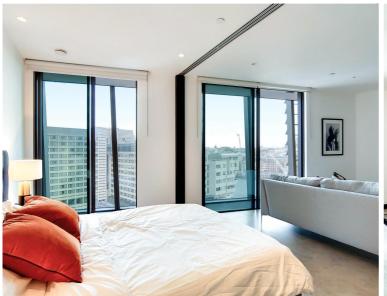

## Description

A stunning 1 bedroom apartment in the sought after and iconic, One Blackfriars.

Situated on the 12th floor, this spacious 1 bedroom apartment is furnished to a high standard and comprises large reception area with West facing and river views towards Parliament and the London Eye, fully fitted kitchen with Siemens appliances, bedroom with fitted wardrobes, luxury stone shower room, composite stone flooring and excellent storage space.

- 1 Bedroom
- 1 Bathroom
- 12th floor
- Private sun-garden
- Fully fitted kitchen
- 24 hour concierge
- On-site leisure facilities
- 0.2 miles from Blackfriars Station
- Approx. 594 sq ft (55.2 sq m)
- Furnished