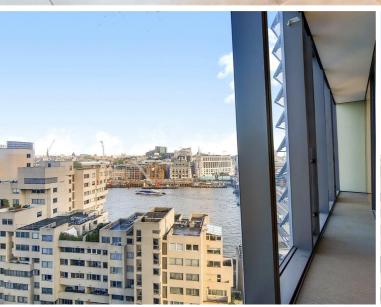

## Description

A stunning 1 bedroom apartment in the sought after and iconic, One Blackfriars.

Situated on the 12th floor, this spacious 1 bedroom apartment is furnished to a high standard and comprises large reception area with West facing and river views towards Parliament and the London Eye, fully fitted kitchen with Siemens appliances, bedroom with fitted wardrobes, luxury stone shower room, composite stone flooring and excellent storage space.

The development boasts an extremely high specification, with each apartment coming with tailored iPad and smart home technology, comfort cooling, and sky garden. One Blackfriars also boasts luxury on site amenities with 24 hour concierge, private cinema, sky lounge, gym, pool and spa. One Blackfriars is well situated for the City, located on Blackfriars Bridge, moments from Blackfriars Station.