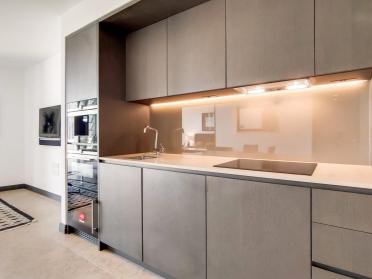

## Description

A stunning 1 bedroom apartment in the sought after and iconic, One Blackfriars.

Situated on the 12th floor, this spacious 1 bedroom apartment is furnished to a high standard and comprises large reception area with West facing and river views towards Parliament and the London Eye, fully fitted kitchen with Siemens appliances, bedroom with fitted wardrobes, luxury stone shower room, composite stone flooring and excellent storage space.

- 1 Bedroom
- 1 Bathroom
- 12th floor
- Private sun-garden
- Fully fitted kitchen
- 24 hour concierge
- On-site leisure facilities
- 0.2 miles from Blackfriars Station
- Approx. 594 sq ft (55.2 sq m)
- Furnished