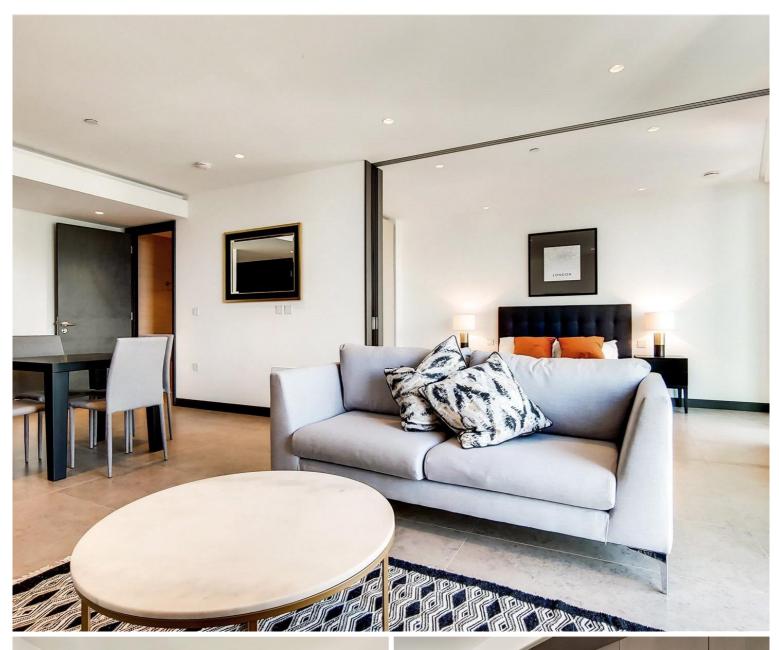

## Description

A stunning 1 bedroom apartment in the sought after and iconic, One Blackfriars.

Situated on the 12th floor, this spacious 1 bedroom apartment is furnished to a high standard and comprises large reception area with West facing and river views towards Parliament and the London Eye, fully fitted kitchen with Siemens appliances, bedroom with fitted wardrobes, luxury stone shower room, composite stone flooring and excellent storage space.

The development boasts an extremely high specification, with each apartment coming with tailored iPad and smart home technology, comfort cooling, and sky garden. One Blackfriars also boasts luxury on site amenities with 24 hour concierge, private cinema, sky lounge, gym, pool and spa. One Blackfriars is well situated for the City, located on Blackfriars Bridge, moments from Blackfriars Station.

- 1 Bedroom
- 1 Bathroom
- 12th floor
- Private sun-garden
- Fully fitted kitchen
- 24 hour concierge
- On-site leisure facilities
- 0.2 miles from Blackfriars Station
- Approx. 594 sq ft (55.2 sq m)
- Furnished