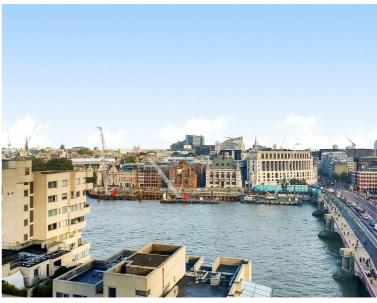

## Description

A stunning 1 bedroom apartment in the sought after and iconic, One Blackfriars.

Situated on the 12th floor, this spacious 1 bedroom apartment is furnished to a high standard and comprises large reception area with West facing and river views towards Parliament and the London Eye, fully fitted kitchen with Siemens appliances, bedroom with fitted wardrobes, luxury stone shower room, composite stone flooring and excellent storage space.