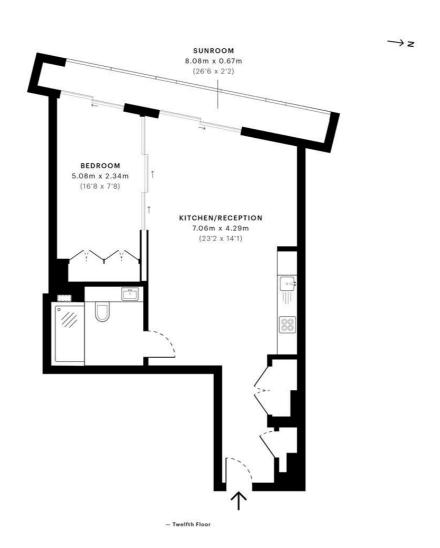

# Floorplan

594 sq ft | 55 sq m

#### Blackfriars Road, SE1

20,721,080

GROSS INTERNAL AREA 56.9 Sqm / 612.5 Sqft

The footprint or 55.9 Sqm / 612.5 Sqft

Excludes walls and externa

55.2 Sqm / 594.3 Sqft

Balconies, terraces, vo. 0.0 Sqm / 0.0 Sqft

RESTRICTED HEAD HEIGHT Limited use area under 1.5m O.O Sqm / 0.5 Sqft

RICS

Spec floor plans are produced in accordance with the Royal Institution of Chartered Surveyors' Property Measurement Standards. Plots and gardens are illustrative only and are excluded from all area calculations. Due to rounding, numbers may not add up precisely. All measurements shown for the individual room lengths and widths are the maximum points of measurements captured in the scan.

IPMS 38 RESIDENTIAL 56.9 Sqm / 612.5 Sqft

IPMS 3C RESIDENTIAL 55.2 Sqm / 594.3 Sqft

spec ID 5d95dbd3a6537d0a216d4cda

City

25 Walbrook The Walbrook Building, London EC4N 8AF +4420 7337 4000