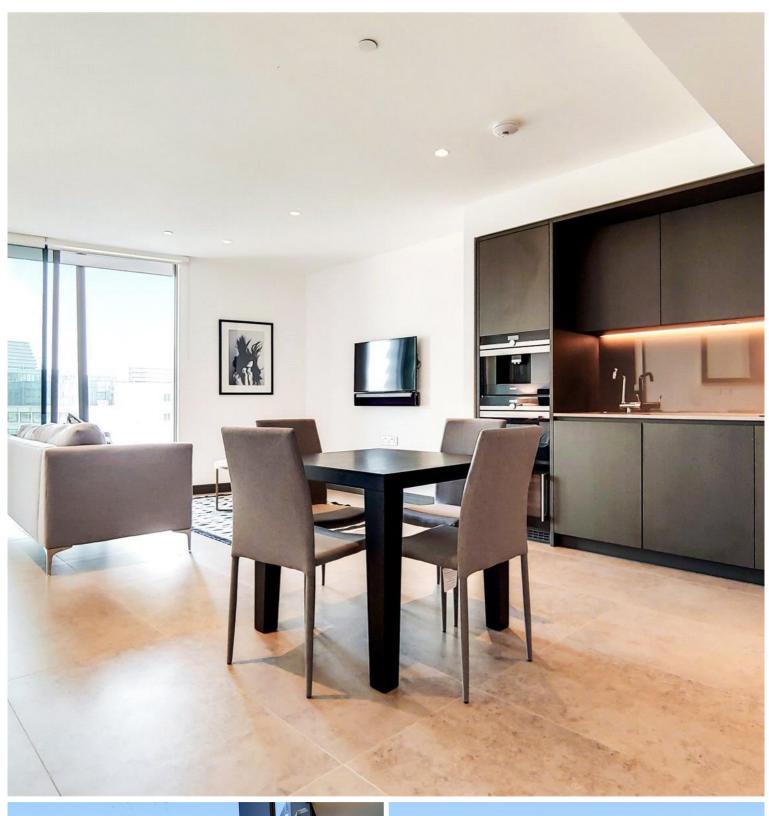

## Description

A stunning 1 bedroom apartment in the sought after and iconic, One Blackfriars.

Situated on the 12th floor, this spacious 1 bedroom apartment is furnished to a high standard and comprises large reception area with West facing and river views towards Parliament and the London Eye, fully fitted kitchen with Siemens appliances, bedroom with fitted wardrobes, luxury stone shower room, composite stone flooring and excellent storage space.

The development boasts an extremely high specification, with each apartment coming with tailored iPad and smart home technology, comfort cooling, and sky garden. One Blackfriars also boasts luxury on site amenities with 24 hour concierge, private cinema, sky lounge, gym, pool and spa. One Blackfriars is well situated for the City, located on Blackfriars Bridge, moments from Blackfriars Station.

- 1 Bedroom
- 1 Bathroom
- 12th floor
- Private sun-garden
- Fully fitted kitchen
- 24 hour concierge
- On-site leisure facilities
- 0.2 miles from Blackfriars Station
- Approx. 594 sq ft (55.2 sq m)
- Furnished