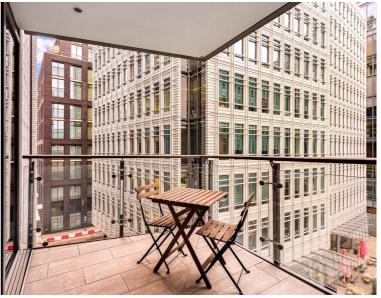

## **Description**

A stunning 4th flat studio apartment in this award-winning development in Central St Giles. The property is a well-designed studio apartment featuring a space saving Murphy bed and built-in storage and wardrobes, a fully fitted kitchen with dining area, a walk-in shower and a large balcony overlooking the courtyard. Further benefits include wooden flooring, comfort cooling and 24-hour concierge.

- Studio Apartment
- 24hr Concierge
- Private Balcony
- 4th Floor
- Comfort Cooling
- Floor to Ceiling Windows
- Wooden Flooring
- Furnished