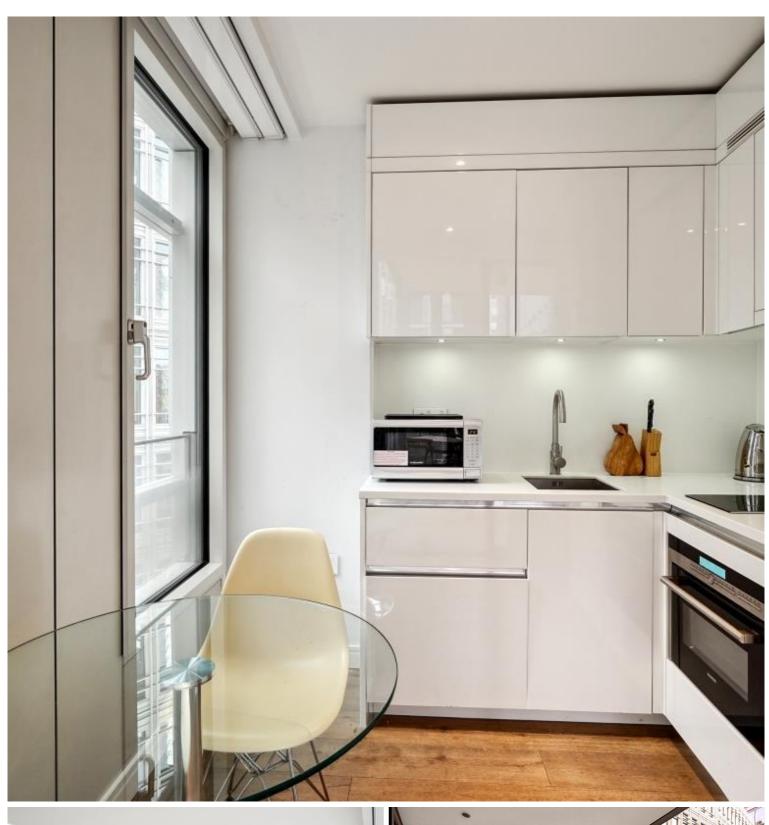

## **Description**

A stunning 4th flat studio apartment in this award-winning development in Central St Giles. The property is a well-designed studio apartment featuring a space saving Murphy bed and built-in storage and wardrobes, a fully fitted kitchen with dining area, a walk-in shower and a large balcony overlooking the courtyard. Further benefits include wooden flooring, comfort cooling and 24-hour concierge.