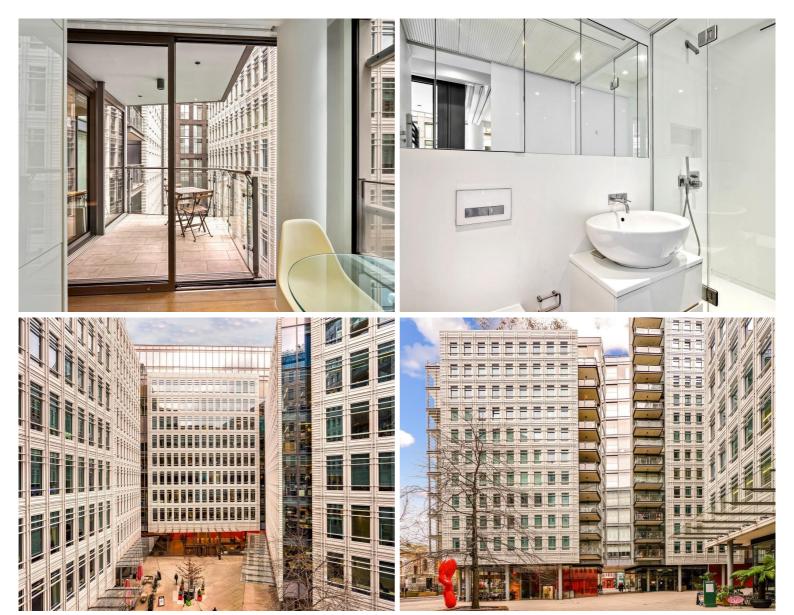

## **Description**

A stunning 4th flat studio apartment in this award-winning development in Central St Giles. The property is a well-designed studio apartment featuring a space saving Murphy bed and built-in storage and wardrobes, a fully fitted kitchen with dining area, a walk-in shower and a large balcony overlooking the courtyard. Further benefits include wooden flooring, comfort cooling and 24-hour concierge.

- Studio Apartment
- 24hr Concierge
- Private Balcony
- 4th Floor
- Comfort Cooling
- Floor to Ceiling Windows
- Wooden Flooring
- Furnished