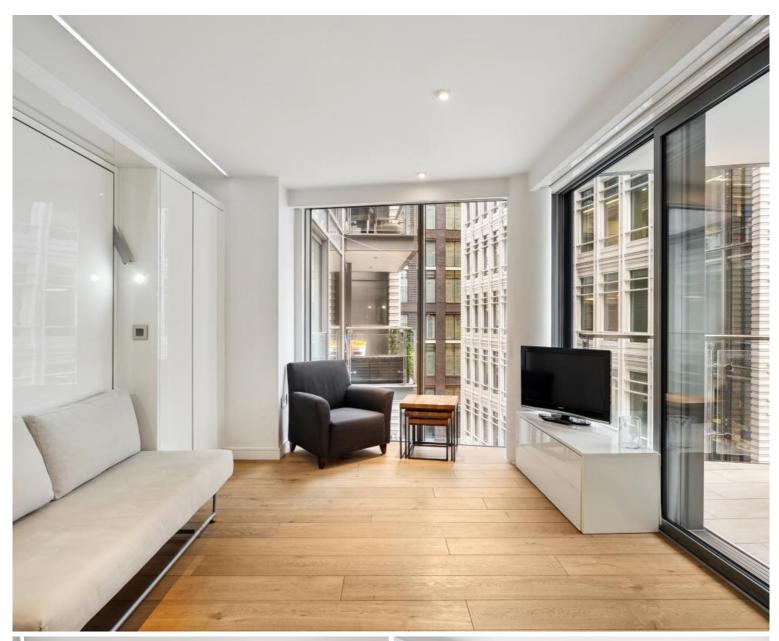

## **Description**

A stunning 4th flat studio apartment in this award-winning development in Central St Giles. The property is a well-designed studio apartment featuring a space saving Murphy bed and built-in storage and wardrobes, a fully fitted kitchen with dining area, a walk-in shower and a large balcony overlooking the courtyard. Further benefits include wooden flooring, comfort cooling and 24-hour concierge.

- Studio Apartment
- 24hr Concierge
- Private Balcony
- 4th Floor
- Comfort Cooling
- Floor to Ceiling Windows
- Wooden Flooring
- Furnished