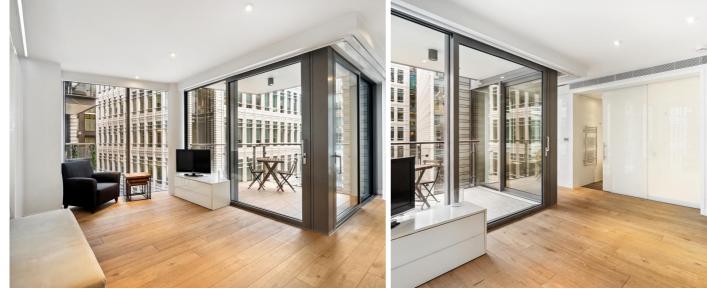

## **Description**

A stunning 4th flat studio apartment in this award-winning development in Central St Giles. The property is a well-designed studio apartment featuring a space saving Murphy bed and built-in storage and wardrobes, a fully fitted kitchen with dining area, a walk-in shower and a large balcony overlooking the courtyard. Further benefits include wooden flooring, comfort cooling and 24-hour concierge.

- Studio Apartment
- 24hr Concierge
- Private Balcony
- 4th Floor
- Comfort Cooling
- Floor to Ceiling Windows
- Wooden Flooring
- Furnished