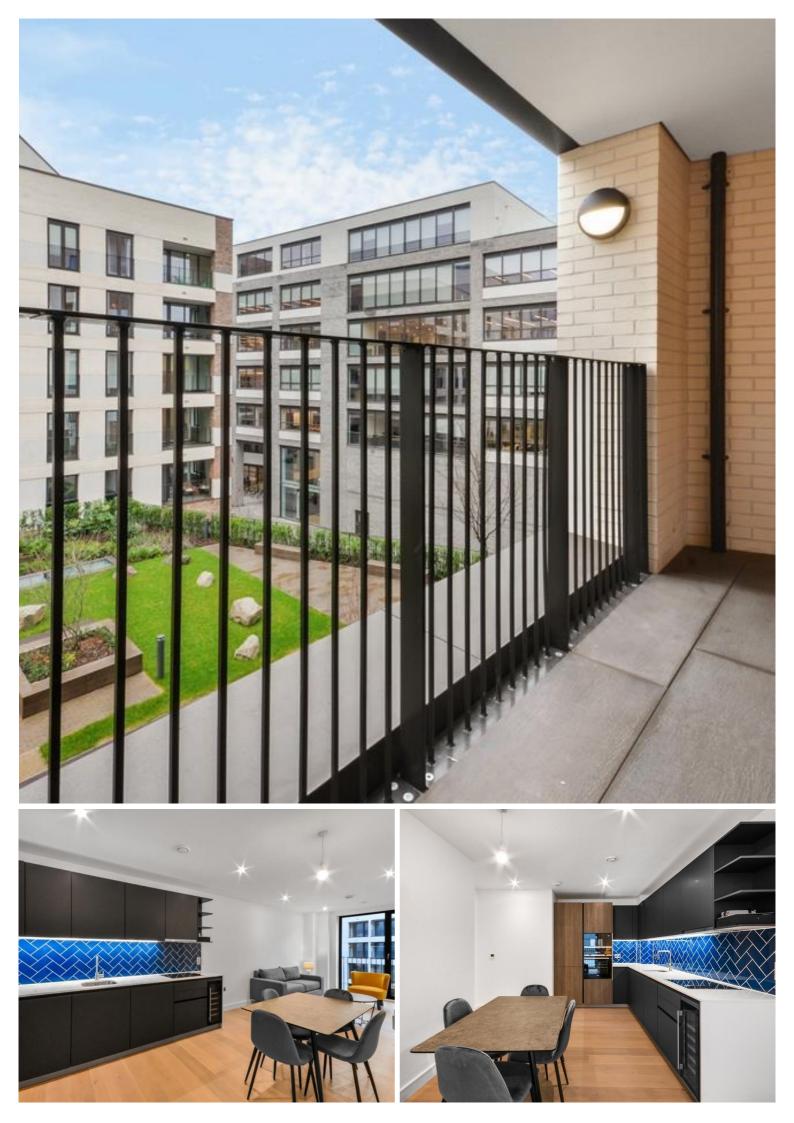

## Description

A luxury 2 bedroom, 2 bathroom apartment in Rosewood Building, Shoreditch Exchange, a development by Regal Homes.

Situated on the 3rd floor, this spacious 2 bedroom apartment comprises 2 double bedrooms with fitted wardrobes to each bedroom, large open plan living area with large balcony, fully fitted kitchen with integrated Siemens appliances, two luxury bathrooms, wood flooring and excellent storage space.

Shoreditch Exchange is well situated for the City of London, and is in the heart of the ever popular and vibrant Shoreditch. The development is moments from Hoxton station (0.1 mile), well situated for the City of London and in the heart of Shoreditch. Other benefits include 24 hour concierge, on site gymnasium and private cinema, along with a rooftop terrace.

- 2 Bedrooms
- 1 Bathroom
- 3rd Floor
- Balcony
- 24 hour concierge
- On-site leisure facilities including gym, cinema and roof-terrace
- 0.1 miles from Hoxton Station
- Approx. 645 sq ft (60 sq m)
- Furnished
- EPC: B