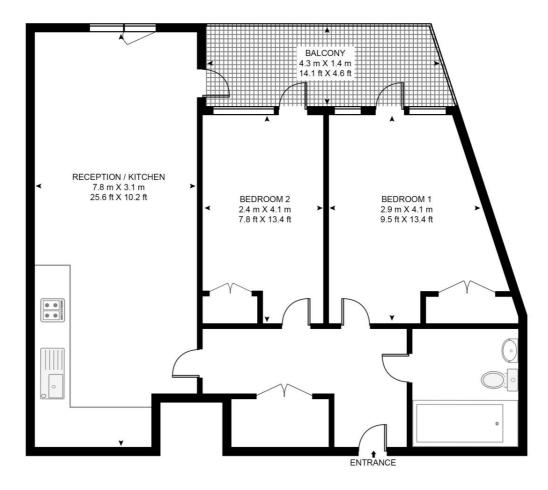

## ROSEWOOD BUILDING, GORSUCH PLACE APPROXIMATE GROSS INTERNAL FLOOR AREA 645.8 SQ.FT (60 SQ.M)

## THIRD FLOOR

This floor plan has been defined by the RICS Code of Measurement. This floor plan and all others are for approximate representative purposes only and upon usage is agreed to as such by the client. WWW: hdvirtualart.com | TEL: 0203.974.1567 | EMAIL: info@hdvirtualart.com