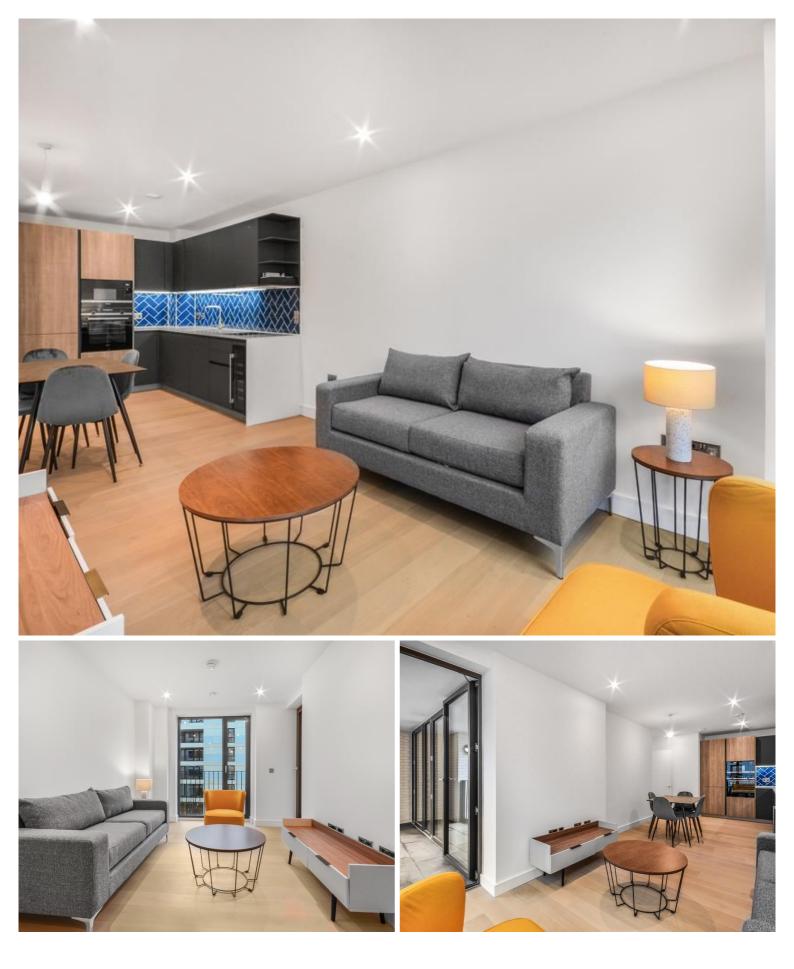

## Description

A luxury 2 bedroom, 2 bathroom apartment in Rosewood Building, Shoreditch Exchange, a development by Regal Homes.

Situated on the 3rd floor, this spacious 2 bedroom apartment comprises 2 double bedrooms with fitted wardrobes to each bedroom, large open plan living area with large balcony, fully fitted kitchen with integrated Siemens appliances, two luxury bathrooms, wood flooring and excellent storage space.

Shoreditch Exchange is well situated for the City of London, and is in the heart of the ever popular and vibrant Shoreditch. The development is moments from Hoxton station (0.1 mile), well situated for the City of London and in the heart of Shoreditch. Other benefits include 24 hour concierge, on site gymnasium and private cinema, along with a rooftop terrace.

- 2 Bedrooms
- 1 Bathroom
- 3rd Floor
- Balcony
- 24 hour concierge
- On-site leisure facilities including gym, cinema and roof-terrace
- 0.1 miles from Hoxton Station
- Approx. 645 sq ft (60 sq m)
- Furnished
- EPC: B