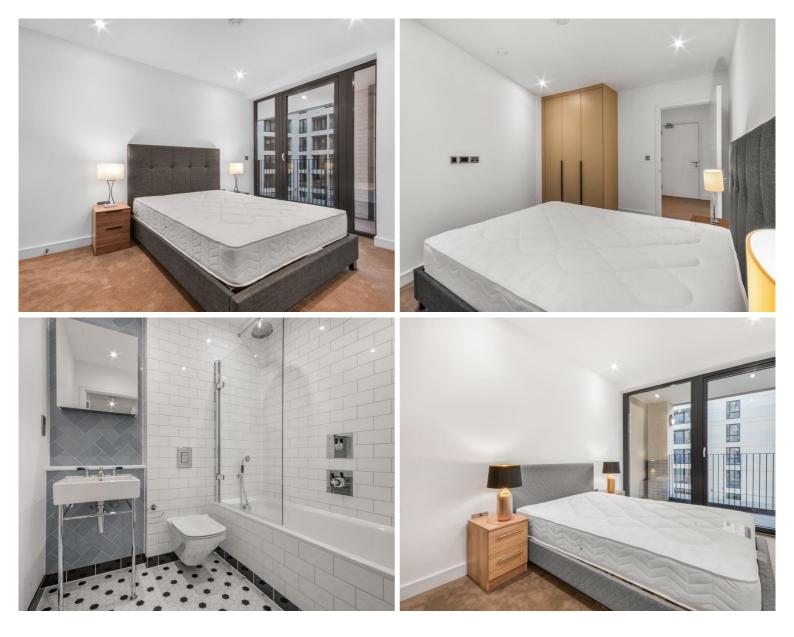

## Description

A luxury 2 bedroom, 2 bathroom apartment in Rosewood Building, Shoreditch Exchange, a development by Regal Homes.

Situated on the 3rd floor, this spacious 2 bedroom apartment comprises 2 double bedrooms with fitted wardrobes to each bedroom, large open plan living area with large balcony, fully fitted kitchen with integrated Siemens appliances, two luxury bathrooms, wood flooring and excellent storage space.

- 2 Bedrooms
- 1 Bathroom
- 3rd Floor
- Balcony
- 24 hour concierge
- On-site leisure facilities including gym, cinema and roof-terrace
- 0.1 miles from Hoxton Station
- Approx. 645 sq ft (60 sq m)
- Furnished
- EPC: B