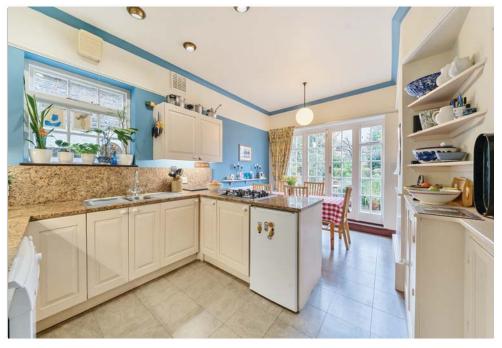

Step into the heart of the home, where you will find a kitchen designed for family living complete with an array of eye and base level units, under-counter appliances, and a peninsula cleverly separating the kitchen from the dining space with French doors opening out to the patio area behind the property.