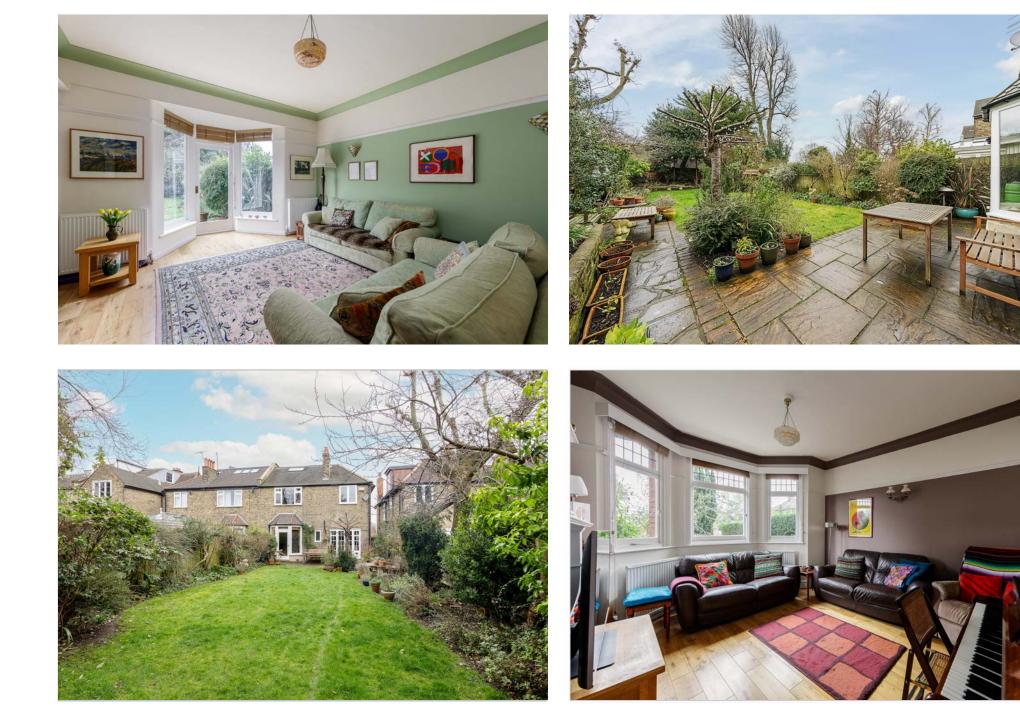

#### **Interior Spaces That Inspire**

The ground floor of this magnificent home boasts a grand entrance hall leading to a spacious reception room, providing a warm and inviting atmosphere for entertaining family and friends. The family room offers an peaceful setting to the rear of the property benefitting from a stunning feature fireplace and fantastic views over the mature garden behind.

#### **Secluded Serenity**

To the rear of this remarkable property rests a generously sized garden, inviting you toembrace the outdoors. As you step onto the patio area directly behind the house, envision countless moments of relaxation and outdoor entertainment, whether it's hosting gatherings or enjoying alfresco dining in the fresh air.

The rest of the garden is thoughtfully laid to lawn, complemented by the presence of mature trees and bushes lining the edges. This subtle touch of nature ensures a private and peaceful setting, enveloping the space with a sense of tranquillity.