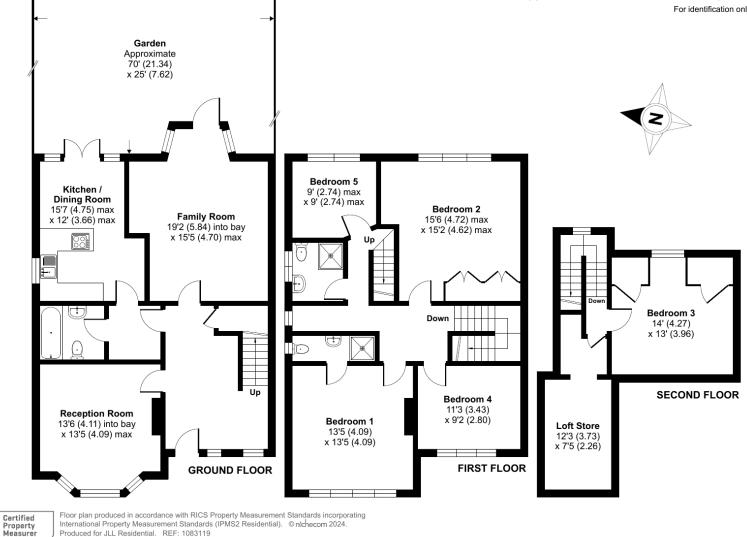

## Vanbrugh Fields, London, SE3 Approximate Internal Area = 2103 sq ft / 195.4 sq m For identification only - Not to scale

22 College Approach, Greenwich, London, SE10 9HY

Tel: 020 8858 9986

Sales, Lettings & Property Management