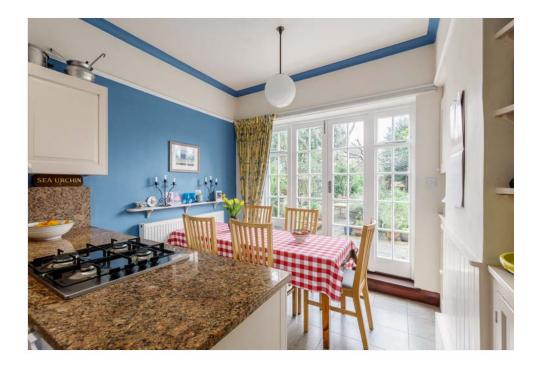

Step into the heart of the home, where you will find a kitchen designed for family living complete with an array of eye and base level units, under-counter appliances, and a peninsula cleverly separating the kitchen from the dining space with French doors opening out to the patio area behind the property.