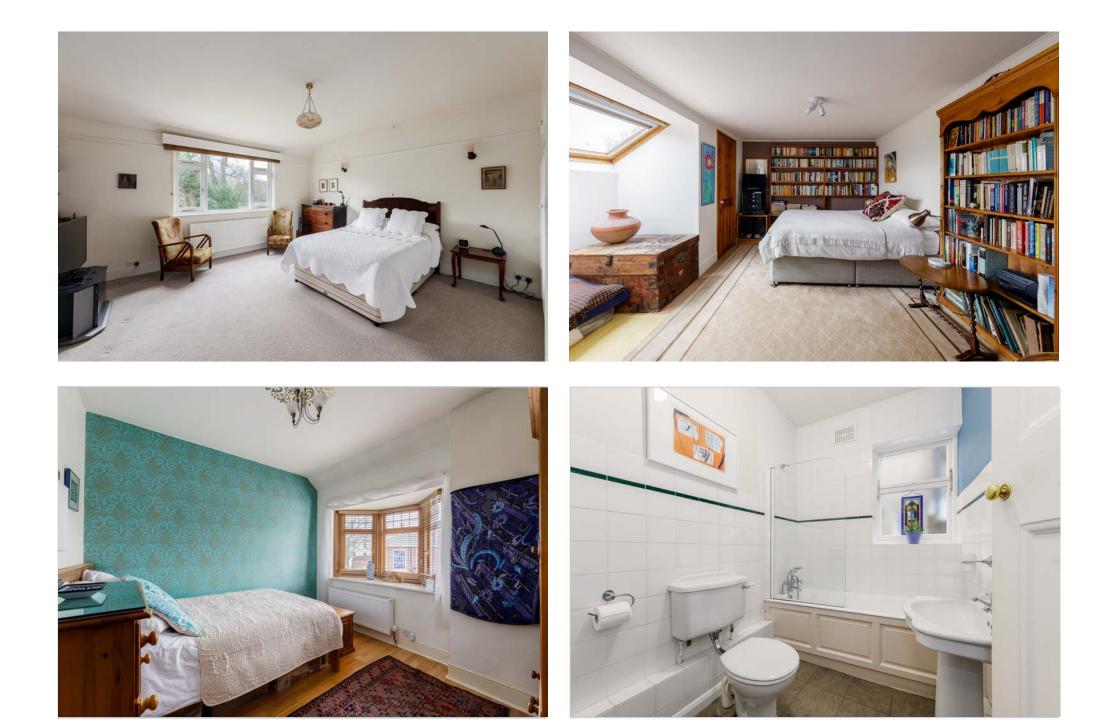

#### **Spacious Bedrooms with Picturesque Views**

The first floor unveils a collection of cleverly designed bedrooms. At the heart of this floor, the generously proportioned master suite offers a larger than average double room and impressive views over the garden behind. The second bedroom, located to the front of the property, benefits from its own en-suite shower room, providing a cozy retreat for guests or family members.

Two additional double bedrooms, sized at 11'3 x 9'2 and 9' x 9' respectively, complete the layout of this floor. Each room offers ample space to accommodate comfortable living arrangements.

#### **An Impressive Second Floor Retreat**

Ascend the stairs to the second floor and discover an impressive fifth bedroom. This versatile space can serve as a private retreat for guests or a tranquil home office, with built-in storage to help keep organisation effortless. Furthermore, the large storage space offers exciting potential for expansion, subject to the necessary permissions and regulations.

Completing the ground floor, there is a utility space and downstairs bathroom, which has been arranged with toilet, hand basin and bathtub.