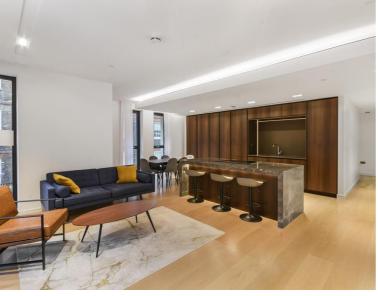

### **Description**

A spacious 2 bedroom apartment in the luxurious Lincoln Square, WC2.

Fully furnished to a high standard, this stunning 2 bedroom apartments boasts approximately 1141 sq ft of living space. The apartment comprises a spacious reception area, fully fitted kitchen with Miele appliances, two double bedrooms with large fitted wardrobes, two luxury bathrooms, wood flooring, and excellent storage.

The development offers on site fantastic amenities which include gym, health club with a swimming pool, private cinema, club room and library, billiards room and 24 hour concierge. Lincoln Square is next to the historic Royal Courts of Justice and moment from the world famous Strand and Covent Garden. Temple Station is approximately 0.3 miles, and Holborn is approximately 0.4 miles

- 2 Bedrooms
- 2 Bathrooms
- 1st floor
- Fully fitted kitchen with Miele appliances
- Wood flooring
- On-site leisure facilities
- 0.3 miles from Temple Station
- Approx 1144 sq ft (106.3 sq m)
- Furnished
- EPC: B