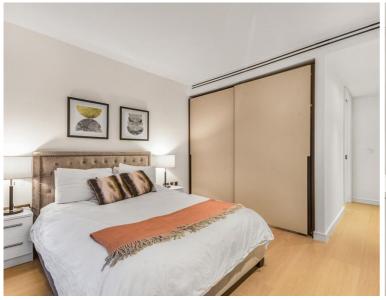

### **Description**

A spacious 2 bedroom apartment in the luxurious Lincoln Square, WC2.

Fully furnished to a high standard, this stunning 2 bedroom apartments boasts approximately 1141 sq ft of living space. The apartment comprises a spacious reception area, fully fitted kitchen with Miele appliances, two double bedrooms with large fitted wardrobes, two luxury bathrooms, wood flooring, and excellent storage.

- 2 Bedrooms
- 2 Bathrooms
- 1st floor
- Fully fitted kitchen with Miele appliances
- Wood flooring
- On-site leisure facilities
- 0.3 miles from Temple Station
- Approx 1144 sq ft (106.3 sq m)
- Furnished
- EPC: B