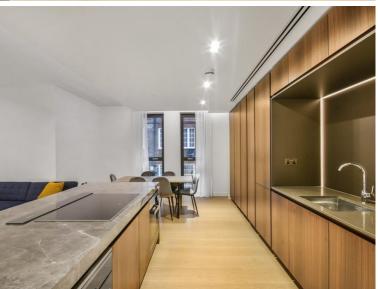

### **Description**

A spacious 2 bedroom apartment in the luxurious Lincoln Square, WC2.

Fully furnished to a high standard, this stunning 2 bedroom apartments boasts approximately 1141 sq ft of living space. The apartment comprises a spacious reception area, fully fitted kitchen with Miele appliances, two double bedrooms with large fitted wardrobes, two luxury bathrooms, wood flooring, and excellent storage.

- 2 Bedrooms
- 2 Bathrooms
- 1st floor
- Fully fitted kitchen with Miele appliances
- Wood flooring
- On-site leisure facilities
- 0.3 miles from Temple Station
- Approx 1144 sq ft (106.3 sq m)
- Furnished
- EPC: B