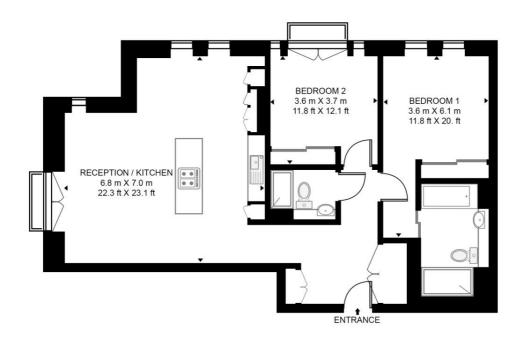

## Floorplan

1,144 sq ft | 106 sq m

### LINCOLN SQUARE, 18 PORTUGAL STREET

APPROXIMATE GROSS INTERNAL FLOOR AREA 1144 SQ.FT (106.3 SQ.M)

#### FIRST FLOOR

This floor plan has been defined by the RICS Code of Measurement. This floor plan and all others are for approximate representative purposes only and upon usage is agreed to as such by the client.