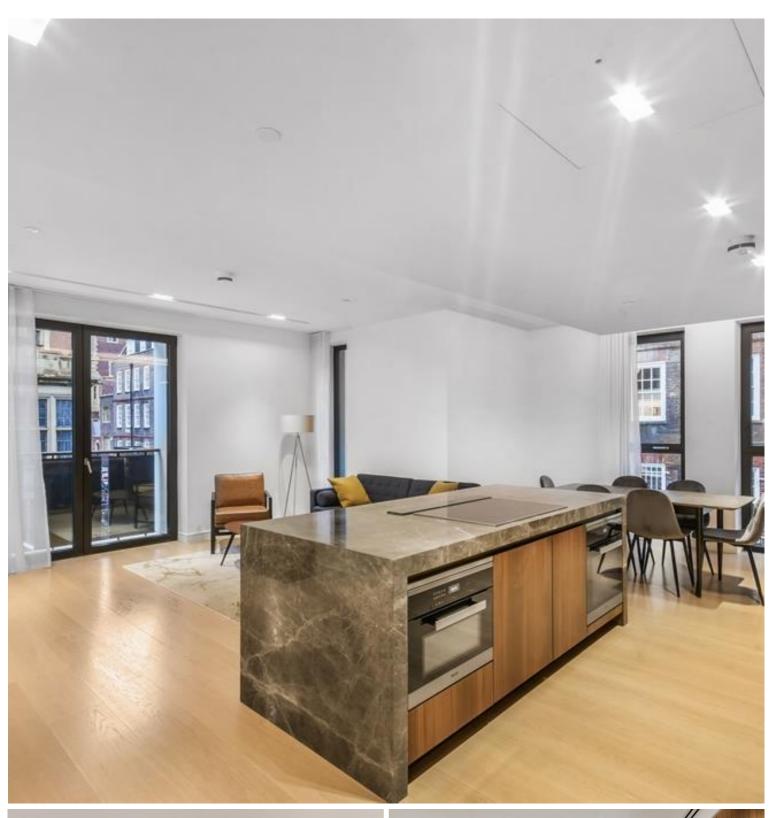

### **Description**

A spacious 2 bedroom apartment in the luxurious Lincoln Square, WC2.

Fully furnished to a high standard, this stunning 2 bedroom apartments boasts approximately 1141 sq ft of living space. The apartment comprises a spacious reception area, fully fitted kitchen with Miele appliances, two double bedrooms with large fitted wardrobes, two luxury bathrooms, wood flooring, and excellent storage.

- 2 Bedrooms
- 2 Bathrooms
- 1st floor
- Fully fitted kitchen with Miele appliances
- Wood flooring
- On-site leisure facilities
- 0.3 miles from Temple Station
- Approx 1144 sq ft (106.3 sq m)
- Furnished
- EPC: B