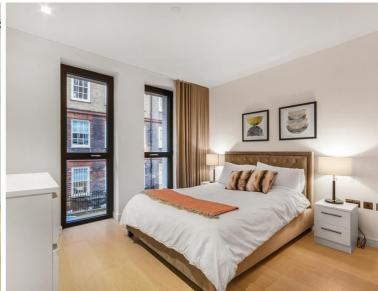

### **Description**

A spacious 2 bedroom apartment in the luxurious Lincoln Square, WC2.

Fully furnished to a high standard, this stunning 2 bedroom apartments boasts approximately 1141 sq ft of living space. The apartment comprises a spacious reception area, fully fitted kitchen with Miele appliances, two double bedrooms with large fitted wardrobes, two luxury bathrooms, wood flooring, and excellent storage.

- 2 Bedrooms
- 2 Bathrooms
- 1st floor
- Fully fitted kitchen with Miele appliances
- Wood flooring
- On-site leisure facilities
- 0.3 miles from Temple Station
- Approx 1144 sq ft (106.3 sq m)
- Furnished
- EPC: B