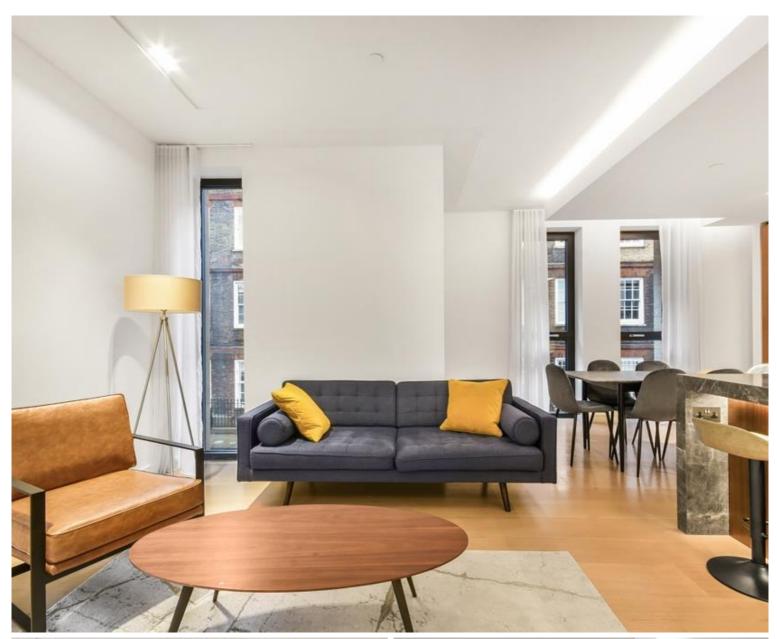

### **Description**

A spacious 2 bedroom apartment in the luxurious Lincoln Square, WC2.

Fully furnished to a high standard, this stunning 2 bedroom apartments boasts approximately 1141 sq ft of living space. The apartment comprises a spacious reception area, fully fitted kitchen with Miele appliances, two double bedrooms with large fitted wardrobes, two luxury bathrooms, wood flooring, and excellent storage.

The development offers on site fantastic amenities which include gym, health club with a swimming pool, private cinema, club room and library, billiards room and 24 hour concierge. Lincoln Square is next to the historic Royal Courts of Justice and moment from the world famous Strand and Covent Garden. Temple Station is approximately 0.3 miles, and Holborn is approximately 0.4 miles

- 2 Bedrooms
- 2 Bathrooms
- 1st floor
- Fully fitted kitchen with Miele appliances
- Wood flooring
- On-site leisure facilities
- 0.3 miles from Temple Station
- Approx 1144 sq ft (106.3 sq m)
- Furnished
- EPC: B