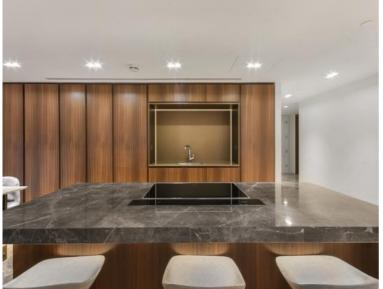

### **Description**

A spacious 2 bedroom apartment in the luxurious Lincoln Square, WC2.

Fully furnished to a high standard, this stunning 2 bedroom apartments boasts approximately 1141 sq ft of living space. The apartment comprises a spacious reception area, fully fitted kitchen with Miele appliances, two double bedrooms with large fitted wardrobes, two luxury bathrooms, wood flooring, and excellent storage.

- 2 Bedrooms
- 2 Bathrooms
- 1st floor
- Fully fitted kitchen with Miele appliances
- Wood flooring
- On-site leisure facilities
- 0.3 miles from Temple Station
- Approx 1144 sq ft (106.3 sq m)
- Furnished
- EPC: B