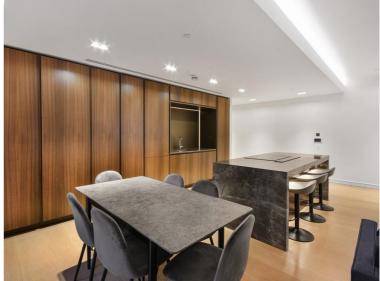

### **Description**

A spacious 2 bedroom apartment in the luxurious Lincoln Square, WC2.

Fully furnished to a high standard, this stunning 2 bedroom apartments boasts approximately 1141 sq ft of living space. The apartment comprises a spacious reception area, fully fitted kitchen with Miele appliances, two double bedrooms with large fitted wardrobes, two luxury bathrooms, wood flooring, and excellent storage.

The development offers on site fantastic amenities which include gym, health club with a swimming pool, private cinema, club room and library, billiards room and 24 hour concierge. Lincoln Square is next to the historic Royal Courts of Justice and moment from the world famous Strand and Covent Garden. Temple Station is approximately 0.3 miles, and Holborn is approximately 0.4 miles

- 2 Bedrooms
- 2 Bathrooms
- 1st floor
- Fully fitted kitchen with Miele appliances
- Wood flooring
- On-site leisure facilities
- 0.3 miles from Temple Station
- Approx 1144 sq ft (106.3 sq m)
- Furnished
- EPC: B