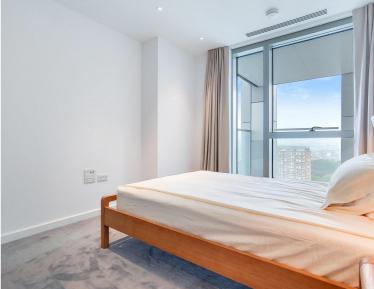

## **Description**

JLL are delighted to present a spacious 2 bedroom apartment in the sought after Atlas Building, Old Street, EC1.

Offered fully furnished, this luxurious 2 bedroom apartment is situated on the 18th floor and boasts a spacious reception area with fully fitted contemporary kitchen, large balcony with stunning views towards West London, 2 double bedrooms each with large fitted wardrobes, 2 luxury bathrooms with porcelain finish, wood flooring and comfort cooling / heating.

- 2 Bedrooms
- 2 Bathrooms
- Large balcony
- On-site leisure facilities including pool, spa and cinema
- 24 hour concierge
- 0.1 miles from Old Street Station
- Approx. 833 sq ft (77.5 sq m)
- Furnished
- EPC: B
- Council tax: Band F