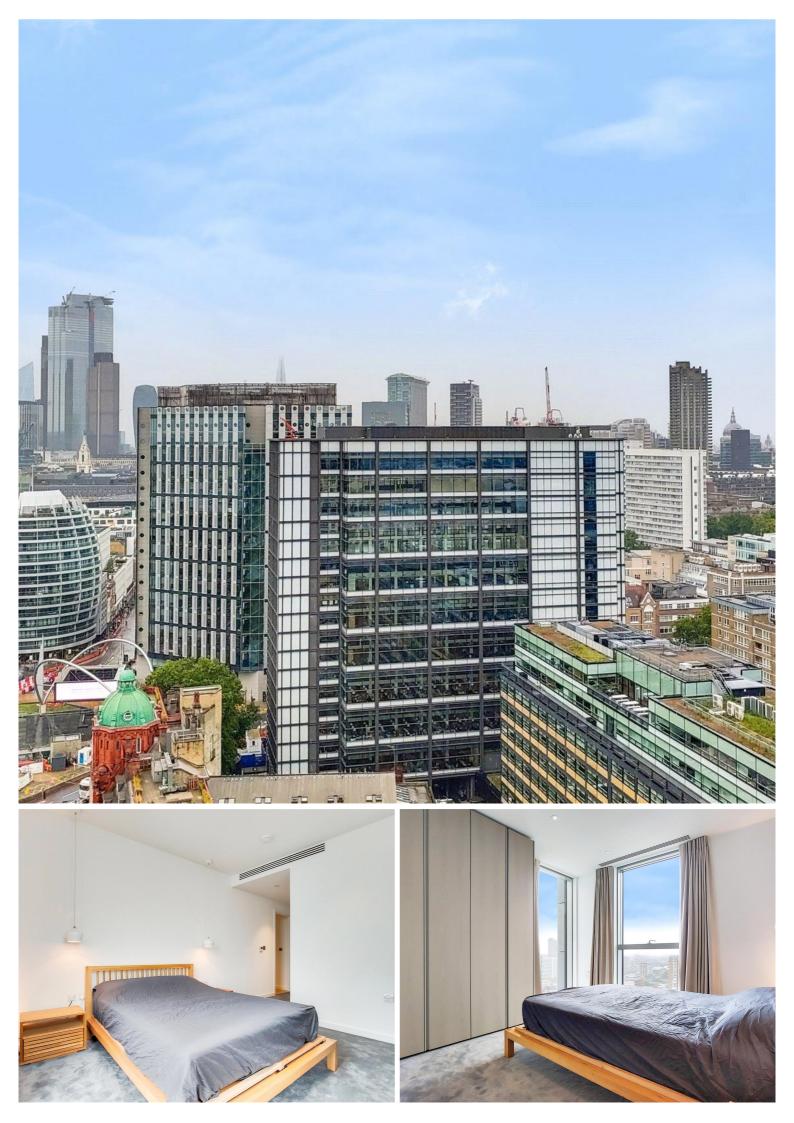

## **Description**

JLL are delighted to present a spacious 2 bedroom apartment in the sought after Atlas Building, Old Street, EC1.

Offered fully furnished, this luxurious 2 bedroom apartment is situated on the 18th floor and boasts a spacious reception area with fully fitted contemporary kitchen, large balcony with stunning views towards West London, 2 double bedrooms each with large fitted wardrobes, 2 luxury bathrooms with porcelain finish, wood flooring and comfort cooling / heating.

The Atlas Building is next to Old Street station (0.1 mile) and ideally situated for the City, Hoxton, Shoreditch and Angel. The development offers top of the range amenities which includes pool, spa, gymnasium, private cinema room, resident's only business lounge and 24 hour concierge.

- 2 Bedrooms
- 2 Bathrooms
- Large balcony
- On-site leisure facilities including pool, spa and cinema
- 24 hour concierge
- 0.1 miles from Old Street Station
- Approx. 833 sq ft (77.5 sq m)
- Furnished
- EPC: B
- Council tax: Band F