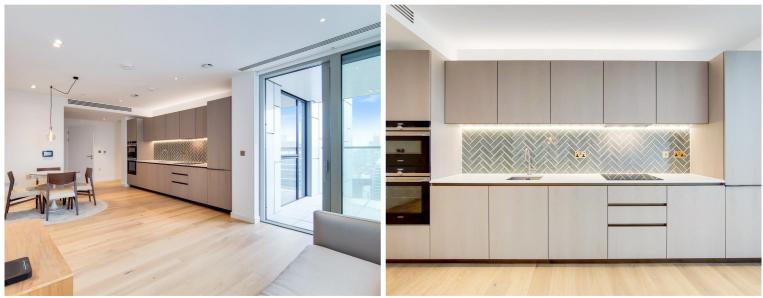

## **Description**

JLL are delighted to present a spacious 2 bedroom apartment in the sought after Atlas Building, Old Street, EC1.

Offered fully furnished, this luxurious 2 bedroom apartment is situated on the 18th floor and boasts a spacious reception area with fully fitted contemporary kitchen, large balcony with stunning views towards West London, 2 double bedrooms each with large fitted wardrobes, 2 luxury bathrooms with porcelain finish, wood flooring and comfort cooling / heating.

- 2 Bedrooms
- 2 Bathrooms
- Large balcony
- On-site leisure facilities including pool, spa and cinema
- 24 hour concierge
- 0.1 miles from Old Street Station
- Approx. 833 sq ft (77.5 sq m)
- Furnished
- EPC: B
- Council tax: Band F