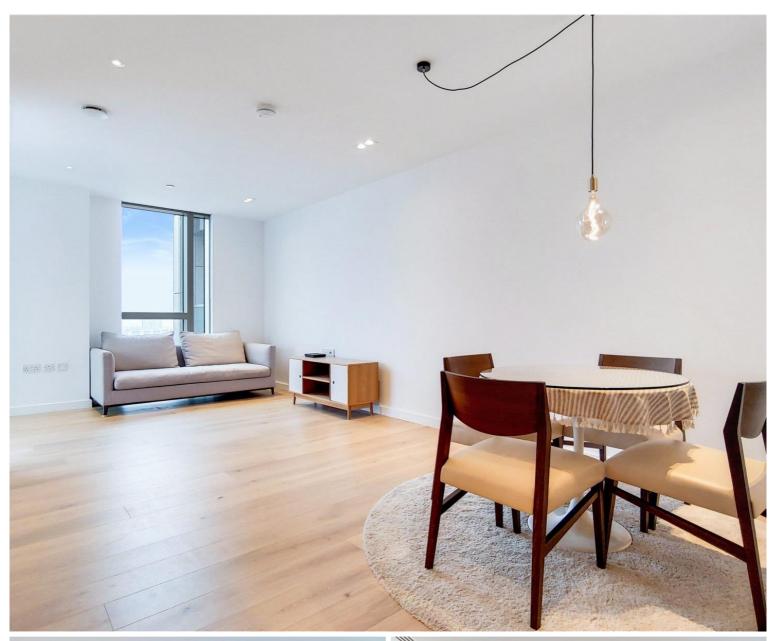

## **Description**

JLL are delighted to present a spacious 2 bedroom apartment in the sought after Atlas Building, Old Street, EC1.

Offered fully furnished, this luxurious 2 bedroom apartment is situated on the 18th floor and boasts a spacious reception area with fully fitted contemporary kitchen, large balcony with stunning views towards West London, 2 double bedrooms each with large fitted wardrobes, 2 luxury bathrooms with porcelain finish, wood flooring and comfort cooling / heating.

- 2 Bedrooms
- 2 Bathrooms
- Large balcony
- On-site leisure facilities including pool, spa and cinema
- 24 hour concierge
- 0.1 miles from Old Street Station
- Approx. 833 sq ft (77.5 sq m)
- Furnished
- EPC: B
- Council tax: Band F