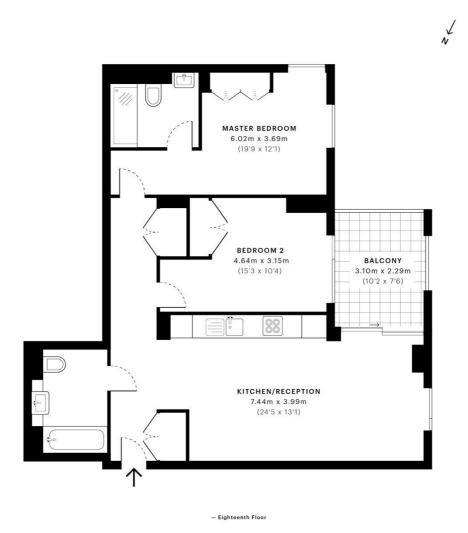

## Floorplan

833 sq ft | 77 sq m

City Road, EC1V

14/08/2019

LASER SCAN POINT 39,962,513 GROSS INTERNAL AREA 77.5 Sqm / 833.7 Sqft

GROSS INTERNAL AREA The footprint of the property 77.5 Sqm / 833.7 Sqft

NET AREA (INTERNAL)
Excludes walls and external feature
74.6 Sqm / 803.3 Sqft

EXTERNAL STRUCTURAL FEATURE
Balconies, terraces, verandes etc.
7.1 Sqm / 75.9 Sqft

RESTRICTED HEAD HEIGHT
Limited use area under 1.5m
0.0 Sqm / 0.0 Sqft

mspec Rics

Spec floor plans are produced in accordance with the Royal Institution of Chartered Surveyors' Property Measurement Standards. Plots and gardens are illustrative only and are excluded from all area calculations. Due to rounding, numbers may not add up precisely.

IPMS 3C RESIDENTIAL 81.7 Sqm / 879.2 Sqft SPEC ID 5d527ea87effb00a1ba8ec18

City

25 Walbrook The Walbrook Building, London EC4N 8AF +4420 7337 4000