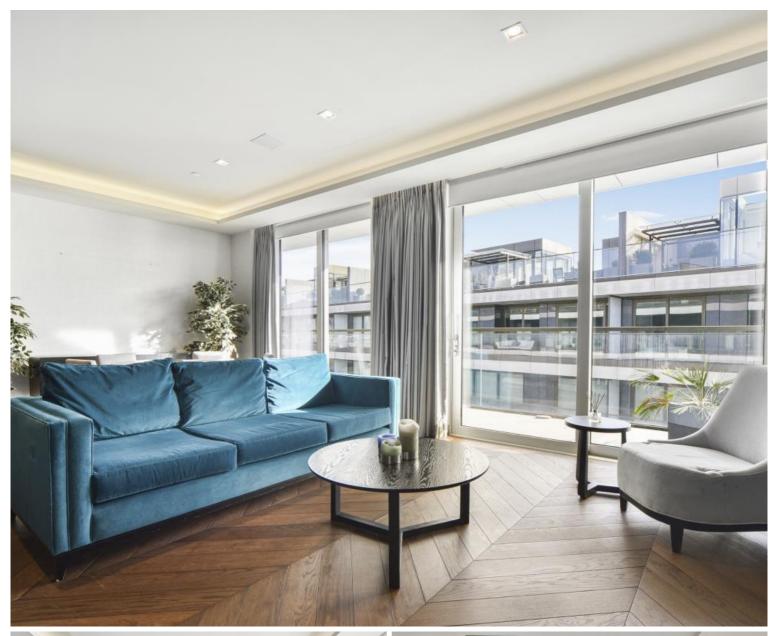

### Description

A stunning 2 bedroom apartment located in this prestigious development One Tower Bridge.

The apartment boasts a spacious open plan reception with private balcony, master bedroom with dressing area, en suite bathroom including additional shower and access to balcony, second double bedroom with fitted wardrobes, contemporary shower room.

The development offers exceptional amenities, including 24 hour concierge, on site gym, swimming pool and spa.

Located next to Tower Bridge, the development is 0.7 miles from London Bridge station (zone 1) and a short walk (approximately 0.5 miles) into the City of London.