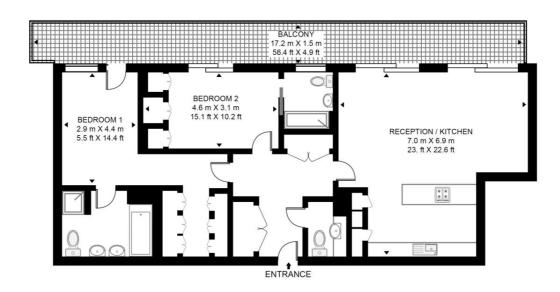

## Floorplan

1,214 sq ft | 113 sq m

### **BALMORAL HOUSE ONE TOWER BRIDGE**

APPROXIMATE GROSS INTERNAL FLOOR AREA 1214 SQ.FT (112.8 SQ.M)

#### **TENTH FLOOR**

This floor plan has been defined by the RICS Code of Measurement. This floor plan and all others are for approximate representative purposes only and upon usage is agreed to as such by the client.