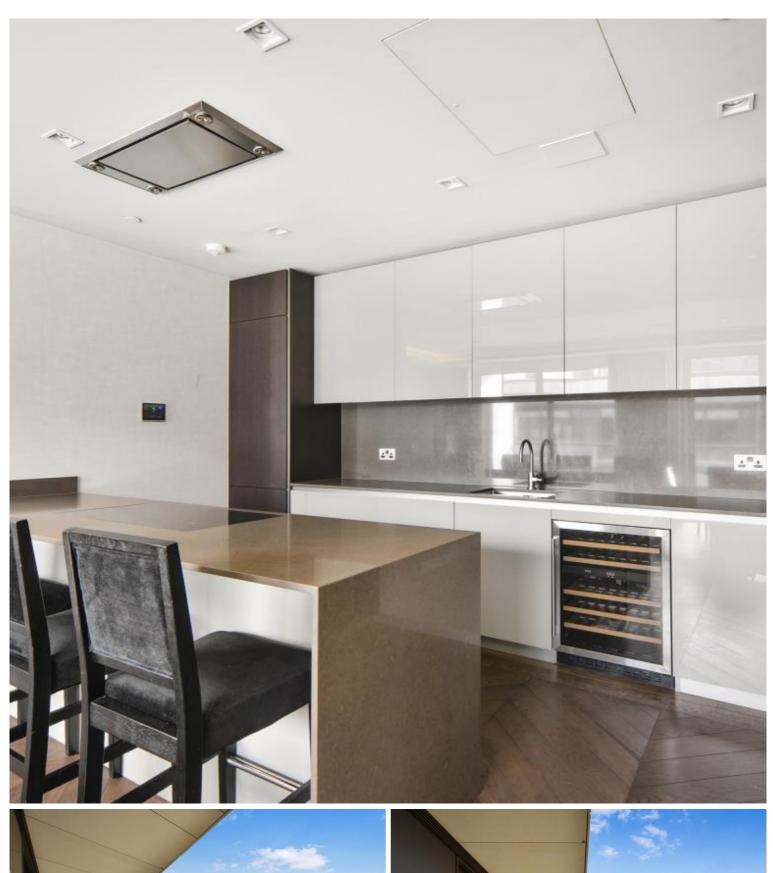

### Description

A stunning 2 bedroom apartment located in this prestigious development One Tower Bridge.

The apartment boasts a spacious open plan reception with private balcony, master bedroom with dressing area, en suite bathroom including additional shower and access to balcony, second double bedroom with fitted wardrobes, contemporary shower room.