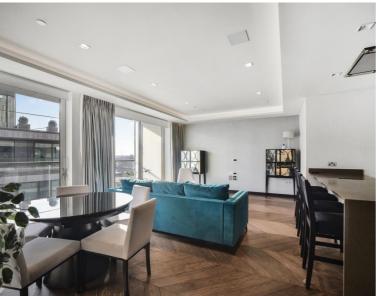

### Description

A stunning 2 bedroom apartment located in this prestigious development One Tower Bridge.

The apartment boasts a spacious open plan reception with private balcony, master bedroom with dressing area, en suite bathroom including additional shower and access to balcony, second double bedroom with fitted wardrobes, contemporary shower room.

- 2 Bedrooms
- 2 Bathrooms
- Balcony
- 24 Hour concierge
- Gym
- Approx. 1214 sq ft (112.8 sq m)
- 0.7 miles from London Bridge station
- EPC: C
- Council tax: Band H
- Deposit amount: £5,970.00