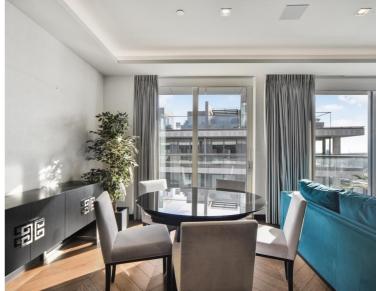

### Description

A stunning 2 bedroom apartment located in this prestigious development One Tower Bridge.

The apartment boasts a spacious open plan reception with private balcony, master bedroom with dressing area, en suite bathroom including additional shower and access to balcony, second double bedroom with fitted wardrobes, contemporary shower room.

- 2 Bedrooms
- 2 Bathrooms
- Balcony
- 24 Hour concierge
- Gym
- Approx. 1214 sq ft (112.8 sq m)
- 0.7 miles from London Bridge station
- EPC: C
- Council tax: Band H
- Deposit amount: £5,970.00