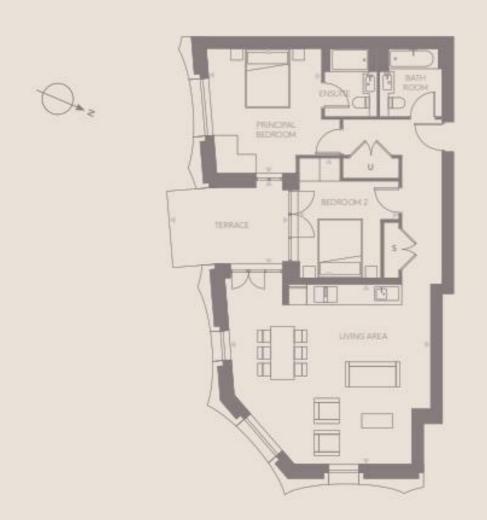

## Floorplan

958 sq ft | 89 sq m

## APARTMENT G.03

| LIVING AREA       | 6.9M x 6.1M | 22'6" x 20'0"  |  |
|-------------------|-------------|----------------|--|
| PRINCIPAL BEDROOM | 3.7M x 4.2M | 12''1" x 13'8" |  |
| BEDROOM 2         | 3.3M x 4.0M | 10'8" x 13'1"  |  |
| TERRACE           | 4.0M x 2.6M | 13'1" x 8'5"   |  |
| TOTAL AREA        | 98.60 SQ M  | 958 SQ FT      |  |
|                   |             |                |  |