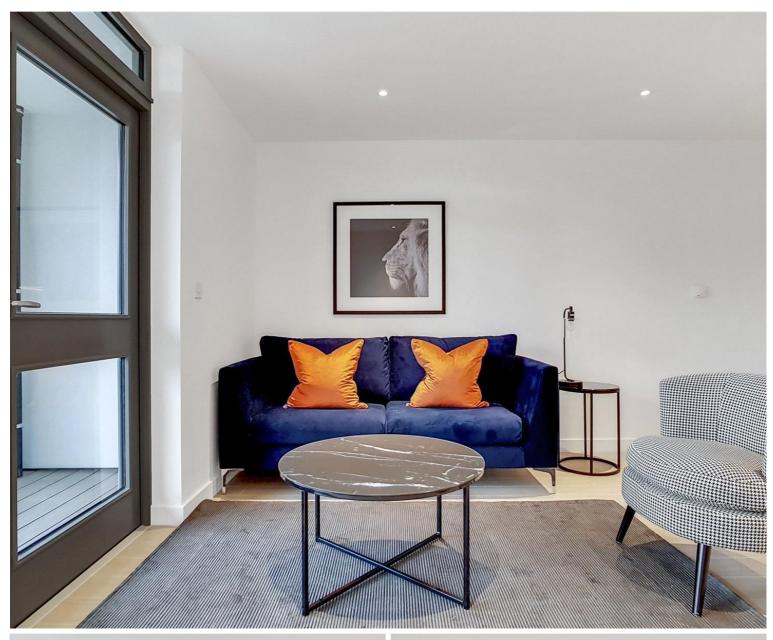

## Description

A contemporary 1 bedroom apartment in the popular Packington Square, situated in the heart of Angel, Islington.

Offered fully furnished, this well sized 1 bedroom apartment boasts approximately 532 sq. ft of living space. The property comprises 1 double bedroom with fitted wardrobes, open plan reception area with access to private balcony facing the landscaped courtyard, fully fitted kitchen with integrated Siemens appliances, contemporary bathroom with porcelain finish, and wood flooring.

- 1 Bedroom
- 1 Bathroom
- 4th floor
- Open-plan reception
- Balcony
- Wood flooring
- 0.7 miles from Angel Station
- Approx. 543.80 sq ft (50.52 sq m)
- Furnished
- EPC : B