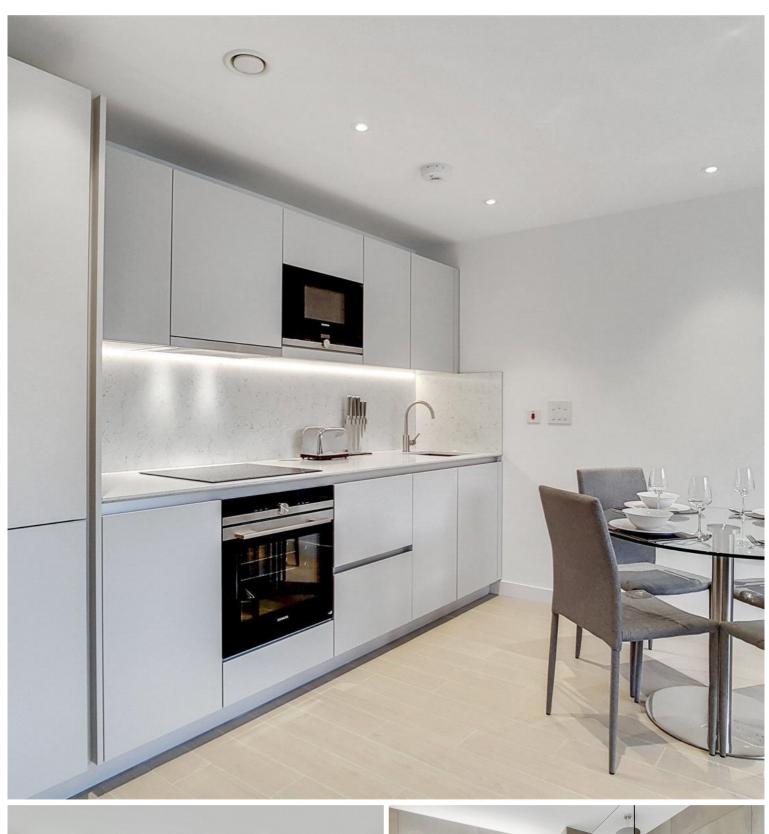

## Description

A contemporary 1 bedroom apartment in the popular Packington Square, situated in the heart of Angel, Islington.

Offered fully furnished, this well sized 1 bedroom apartment boasts approximately 532 sq. ft of living space. The property comprises 1 double bedroom with fitted wardrobes, open plan reception area with access to private balcony facing the landscaped courtyard, fully fitted kitchen with integrated Siemens appliances, contemporary bathroom with porcelain finish, and wood flooring.