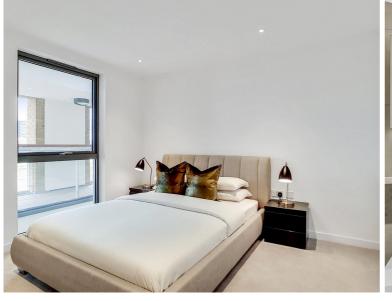

## Description

A contemporary 1 bedroom apartment in the popular Packington Square, situated in the heart of Angel, Islington.

Offered fully furnished, this well sized 1 bedroom apartment boasts approximately 532 sq. ft of living space. The property comprises 1 double bedroom with fitted wardrobes, open plan reception area with access to private balcony facing the landscaped courtyard, fully fitted kitchen with integrated Siemens appliances, contemporary bathroom with porcelain finish, and wood flooring.

- 1 Bedroom
- 1 Bathroom
- 4th floor
- Open-plan reception
- Balcony
- Wood flooring
- 0.7 miles from Angel Station
- Approx. 543.80 sq ft (50.52 sq m)
- Furnished
- EPC : B