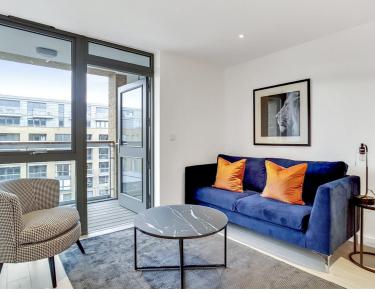

## Description

A contemporary 1 bedroom apartment in the popular Packington Square, situated in the heart of Angel, Islington.

Offered fully furnished, this well sized 1 bedroom apartment boasts approximately 532 sq. ft of living space. The property comprises 1 double bedroom with fitted wardrobes, open plan reception area with access to private balcony facing the landscaped courtyard, fully fitted kitchen with integrated Siemens appliances, contemporary bathroom with porcelain finish, and wood flooring.

- 1 Bedroom
- 1 Bathroom
- 4th floor
- Open-plan reception
- Balcony
- Wood flooring
- 0.7 miles from Angel Station
- Approx. 543.80 sq ft (50.52 sq m)
- Furnished
- EPC : B