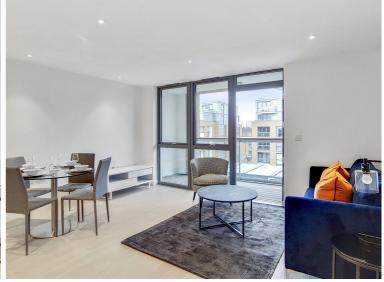

## Description

A contemporary 1 bedroom apartment in the popular Packington Square, situated in the heart of Angel, Islington.

Offered fully furnished, this well sized 1 bedroom apartment boasts approximately 532 sq. ft of living space. The property comprises 1 double bedroom with fitted wardrobes, open plan reception area with access to private balcony facing the landscaped courtyard, fully fitted kitchen with integrated Siemens appliances, contemporary bathroom with porcelain finish, and wood flooring.

- 1 Bedroom
- 1 Bathroom
- 4th floor
- Open-plan reception
- Balcony
- Wood flooring
- 0.7 miles from Angel Station
- Approx. 543.80 sq ft (50.52 sq m)
- Furnished
- EPC : B