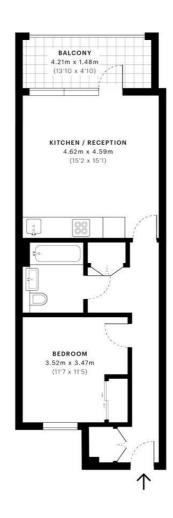

## Floorplan

544 sq ft | 51 sq m

Ann Street, N1

28,139,285

GROSS INTERNAL AREA 50.52 Sqm / 543.80 Sqft

Fourth Floor

The footprint of the property 50.52 Sqm / 543.80 Sqft

NET AREA (INTERNAL)
Excludes walls and external fea
49.46 Sqm / 532.39 Sqft

Balconies, terraces, verand 5.75 Sqm / 61.89 Sqft

RESTRICTED HEAD HEIGHT Limited use area under 1.5m 0.00 Sqm / 0.00 Sqft

RICS

Spec floor plans are produced in accordance with Royal Institutio of Chartered Surveyors Property Measurement Standards. If you intend to rely on any measurement in a transaction you should perform your own checks. Plot/Gardens illustrative only and excluded from all area calculations.

IPMS 38 RESIDENTIAL 56.91 Sqm / 612.58 Sqft

IPMS 3C RESIDENTIAL 55.86 Sqm / 601.28 Sqft

SPEC ID 5c0e48d499993070333c5

City

25 Walbrook The Walbrook Building, London EC4N 8AF +4420 7337 4000