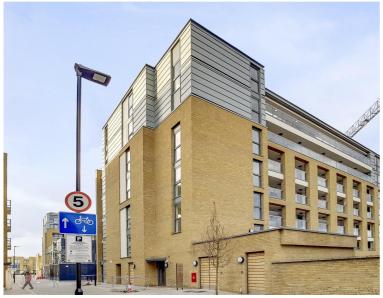

## Packington Square, London N1

Price £570 per week - Furnished

## Description

A contemporary 1 bedroom apartment in the popular Packington Square, situated in the heart of Angel, Islington.

Offered fully furnished, this well sized 1 bedroom apartment boasts approximately 532 sq. ft of living space. The property comprises 1 double bedroom with fitted wardrobes, open plan reception area with access to private balcony facing the landscaped courtyard, fully fitted kitchen with integrated Siemens appliances, contemporary bathroom with porcelain finish, and wood flooring.

Packington Square boasts a fantastic location in Angel, Islington. The Regents Canal is moments away and Upper Street is just 0.3 miles from the development. Angel station, Zone 1 is 0.7 miles away.

We understand that cooling / heating is delivered via a communal system for which separate charges apply.