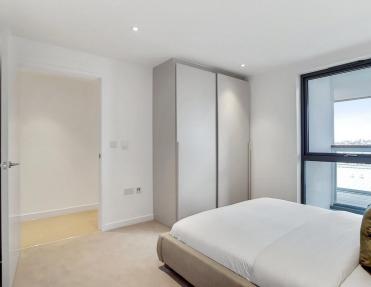

## Description

A contemporary 1 bedroom apartment in the popular Packington Square, situated in the heart of Angel, Islington.

Offered fully furnished, this well sized 1 bedroom apartment boasts approximately 532 sq. ft of living space. The property comprises 1 double bedroom with fitted wardrobes, open plan reception area with access to private balcony facing the landscaped courtyard, fully fitted kitchen with integrated Siemens appliances, contemporary bathroom with porcelain finish, and wood flooring.

- 1 Bedroom
- 1 Bathroom
- 4th floor
- Open-plan reception
- Balcony
- Wood flooring
- 0.7 miles from Angel Station
- Approx. 543.80 sq ft (50.52 sq m)
- Furnished
- EPC : B