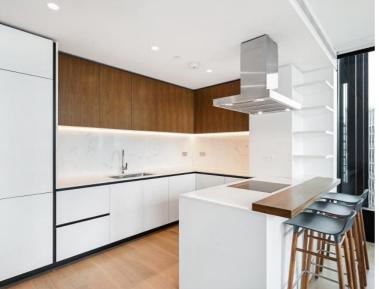

## **Description**

A beautifully presented thirteenth floor apartment which has been interior designed by TH2 Designs and offers spectacular south easterly views of the City. Accommodation comprises master bedroom with dressing room and en suite bathroom, two further double bedrooms, one further bathroom, a fully fitted kitchen with seating area adjoining a stylishly decorated reception. Further benefits include wooden flooring and marble back drops with floor to ceiling glass windows providing natural light and city views. Underground parking is available by separate negotiation.

- 3 Double bedrooms
- 2 Bathrooms (1 en suite)
- Reception room
- Open plan kitchen
- Thirteenth floor
- Lift
- 24 Hour concierge
- Parking by negotiation
- Approx. 1,264 sq ft (117 sq m)
- Furnished