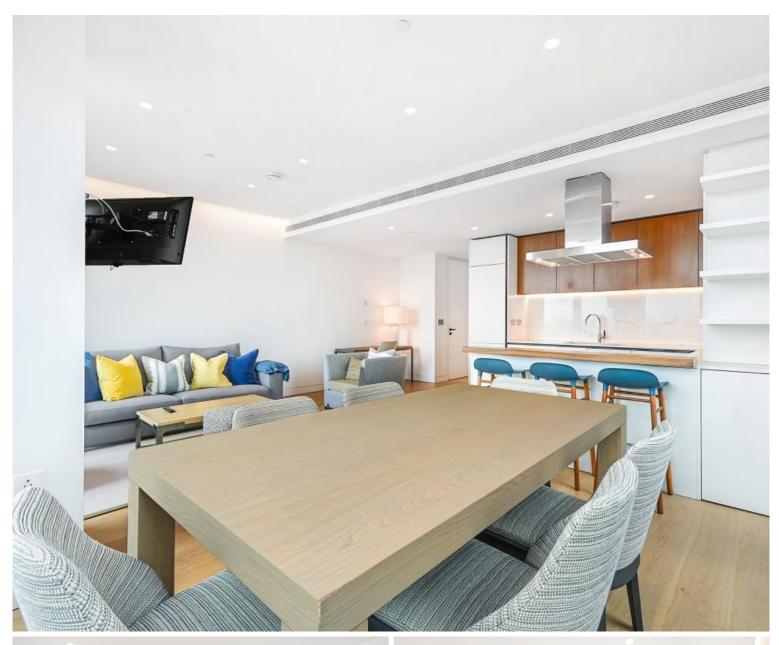

## **Description**

A beautifully presented thirteenth floor apartment which has been interior designed by TH2 Designs and offers spectacular south easterly views of the City. Accommodation comprises master bedroom with dressing room and en suite bathroom, two further double bedrooms, one further bathroom, a fully fitted kitchen with seating area adjoining a stylishly decorated reception. Further benefits include wooden flooring and marble back drops with floor to ceiling glass windows providing natural light and city views. Underground parking is available by separate negotiation.

- 3 Double bedrooms
- 2 Bathrooms (1 en suite)
- Reception room
- Open plan kitchen
- Thirteenth floor
- Lift
- 24 Hour concierge
- Parking by negotiation
- Approx. 1,264 sq ft (117 sq m)
- Furnished