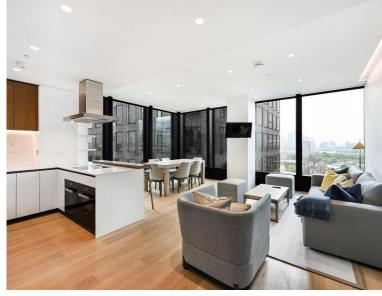

## **Description**

A beautifully presented thirteenth floor apartment which has been interior designed by TH2 Designs and offers spectacular south easterly views of the City. Accommodation comprises master bedroom with dressing room and en suite bathroom, two further double bedrooms, one further bathroom, a fully fitted kitchen with seating area adjoining a stylishly decorated reception. Further benefits include wooden flooring and marble back drops with floor to ceiling glass windows providing natural light and city views. Underground parking is available by separate negotiation.

- 3 Double bedrooms
- 2 Bathrooms (1 en suite)
- Reception room
- Open plan kitchen
- Thirteenth floor
- Lift
- 24 Hour concierge
- Parking by negotiation
- Approx. 1,264 sq ft (117 sq m)
- Furnished