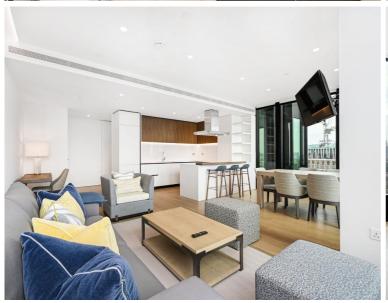

## **Description**

A beautifully presented thirteenth floor apartment which has been interior designed by TH2 Designs and offers spectacular south easterly views of the City. Accommodation comprises master bedroom with dressing room and en suite bathroom, two further double bedrooms, one further bathroom, a fully fitted kitchen with seating area adjoining a stylishly decorated reception. Further benefits include wooden flooring and marble back drops with floor to ceiling glass windows providing natural light and city views. Underground parking is available by separate negotiation.

- 3 Double bedrooms
- 2 Bathrooms (1 en suite)
- Reception room
- Open plan kitchen
- Thirteenth floor
- Lift
- 24 Hour concierge
- Parking by negotiation
- Approx. 1,264 sq ft (117 sq m)
- Furnished