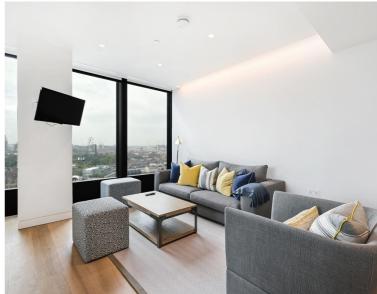

## **Description**

A beautifully presented thirteenth floor apartment which has been interior designed by TH2 Designs and offers spectacular south easterly views of the City. Accommodation comprises master bedroom with dressing room and en suite bathroom, two further double bedrooms, one further bathroom, a fully fitted kitchen with seating area adjoining a stylishly decorated reception. Further benefits include wooden flooring and marble back drops with floor to ceiling glass windows providing natural light and city views. Underground parking is available by separate negotiation.

- 3 Double bedrooms
- 2 Bathrooms (1 en suite)
- Reception room
- Open plan kitchen
- Thirteenth floor
- Lift
- 24 Hour concierge
- Parking by negotiation
- Approx. 1,264 sq ft (117 sq m)
- Furnished