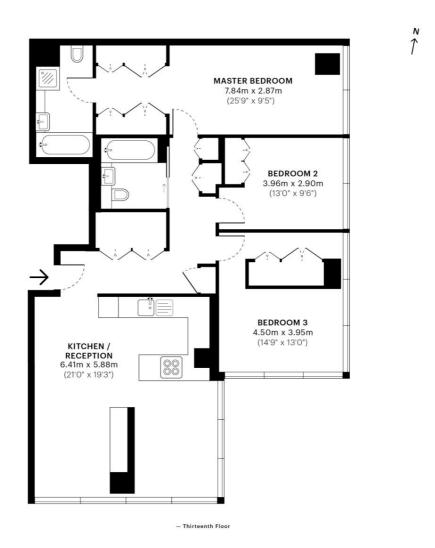

## Floorplan

1,264 sq ft | 117 sq m

## The Tower, Buckingham Green, SW1E

GROSS INTERNAL AREA 117.5 Sqm / 1264.7 Sqft

The footprint of the property 117.5 Sqm / 1264.7 Sqft

NET AREA (IN I EKRAL) Excludes walls and external 111.1 Sqm / 1195.5 Sqft

EXTERNAL STRUCTURA
Balconies, terraces, ver
0.0 Sqm / 0.0 Sqft

RESTRICTED HEAD HEIGHT
Limited use area under 1.5m
0.0 Sqm / 0.0 Sqft

RICS

Spec floor plans are produced in accordance with the Royal Institution of Chartered Surveyors' Property Measurement Standards. Plots and gardens are illustrative only and are excluded from all area calculations. Due to rounding, numbers may not add up precisely.

IPMS 38 RESIDENTIAL 123.1 Sqm / 1324.6 Sqft IPMS 3C RESIDENTIAL 116.6 Sqm / 1255.4 Sqft

SPEC ID 5d23449c28d6380a335a42af

Knightsbridge

Wood Wharf, London E14 5GX +4420 7306 1600 lettingsknightsbridge@eu.jll.co Urban living, your way.