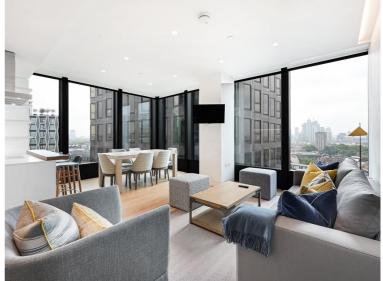

## **Description**

A beautifully presented thirteenth floor apartment which has been interior designed by TH2 Designs and offers spectacular south easterly views of the City. Accommodation comprises master bedroom with dressing room and en suite bathroom, two further double bedrooms, one further bathroom, a fully fitted kitchen with seating area adjoining a stylishly decorated reception. Further benefits include wooden flooring and marble back drops with floor to ceiling glass windows providing natural light and city views. Underground parking is available by separate negotiation.

- 3 Double bedrooms
- 2 Bathrooms (1 en suite)
- Reception room
- Open plan kitchen
- Thirteenth floor
- Lift
- 24 Hour concierge
- Parking by negotiation
- Approx. 1,264 sq ft (117 sq m)
- Furnished