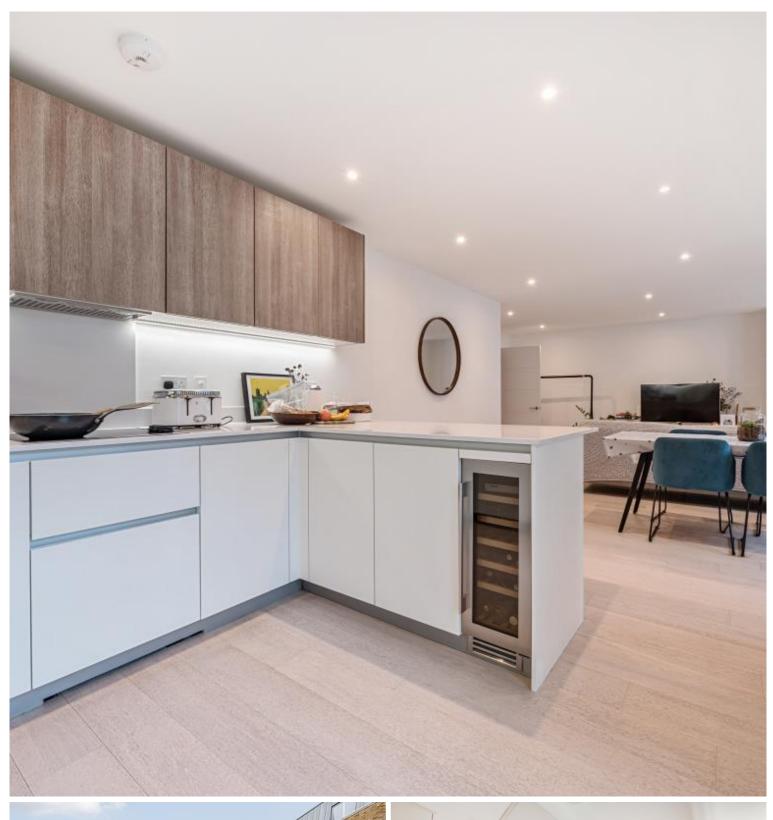

### Description

A beautiful first-floor apartment located in a discreet, modern, and secure gated development in the popular Brooke Green area, moments from Kensington Olympia.

This elegant apartment offers both comfortable and contemporary living, boasting a south-facing open-plan kitchen/reception area, that has been thoughtfully designed to capture natural light, creating a warm and inviting ambiance. There are 2 spacious double bedrooms and 2 superb bath/shower rooms, one of which is en-suite.