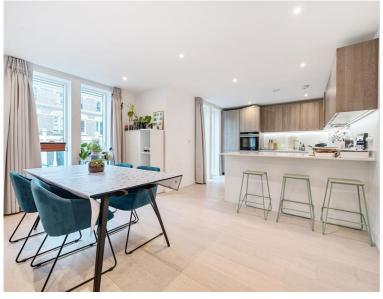

### Description

A beautiful first-floor apartment located in a discreet, modern, and secure gated development in the popular Brooke Green area, moments from Kensington Olympia.

This elegant apartment offers both comfortable and contemporary living, boasting a south-facing open-plan kitchen/reception area, that has been thoughtfully designed to capture natural light, creating a warm and inviting ambiance. There are 2 spacious double bedrooms and 2 superb bath/shower rooms, one of which is en-suite.