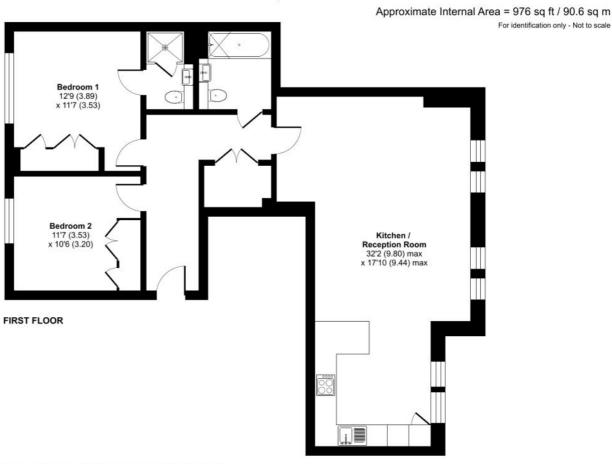

# Floorplan

976 sq ft | 91 sq m

#### Atelier Apartments, Sinclair Road, London, W14

Floor plan produced in accordance with RICS Property Measurement Standards incorporating International Property Measurement Standards (IPMS2 Residential). © nichecom 2024. Produced for JLL Residential. REF: 1089296