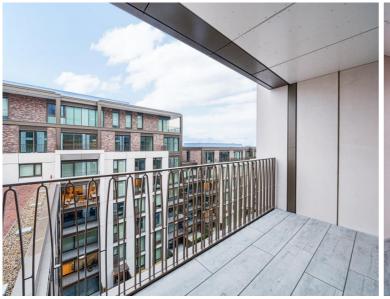

## **Description**

A brand new spacious two-bedroom apartment in the sought after Kings Road Park development. This beautiful apartment benefits from loads of built-in storage, a state-of-the-art kitchen and a spacious balcony overlooking the communal gardens. Additionally, the development boasts fantastic on-site amenities which include 24 hour concierge, swimming pool, gymnasium, cinema rooms, private kitchen area, games room and capacious residents' lounge.