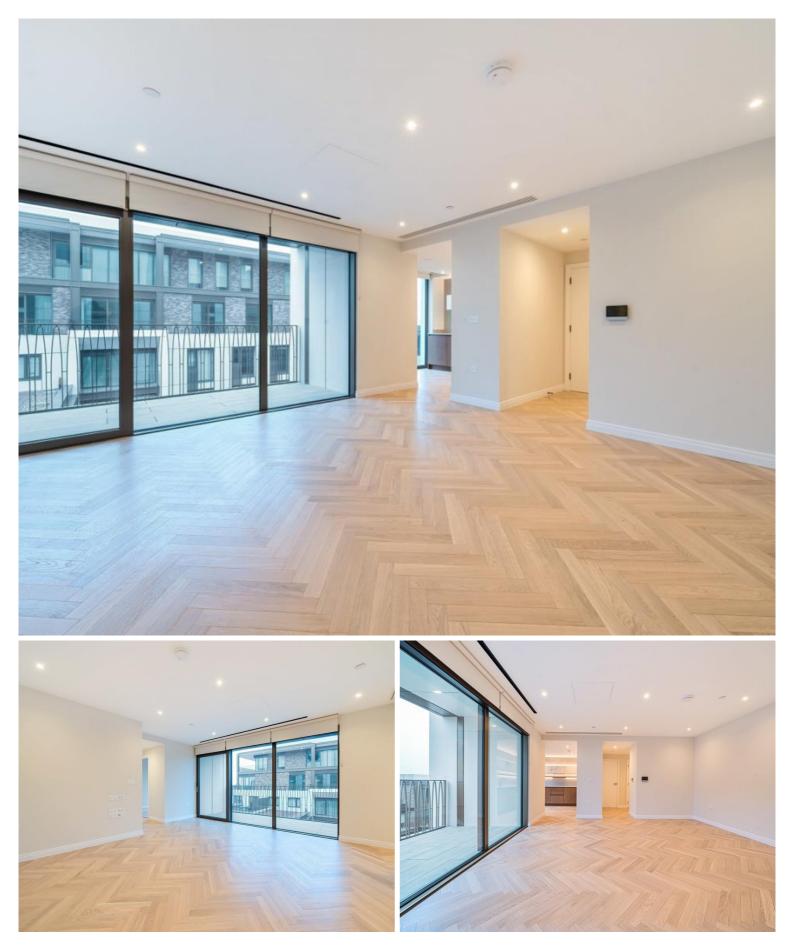

## **Description**

A brand new spacious two-bedroom apartment in the sought after Kings Road Park development. This beautiful apartment benefits from loads of built-in storage, a state-of-the-art kitchen and a spacious balcony overlooking the communal gardens. Additionally, the development boasts fantastic on-site amenities which include 24 hour concierge, swimming pool, gymnasium, cinema rooms, private kitchen area, games room and capacious residents' lounge.