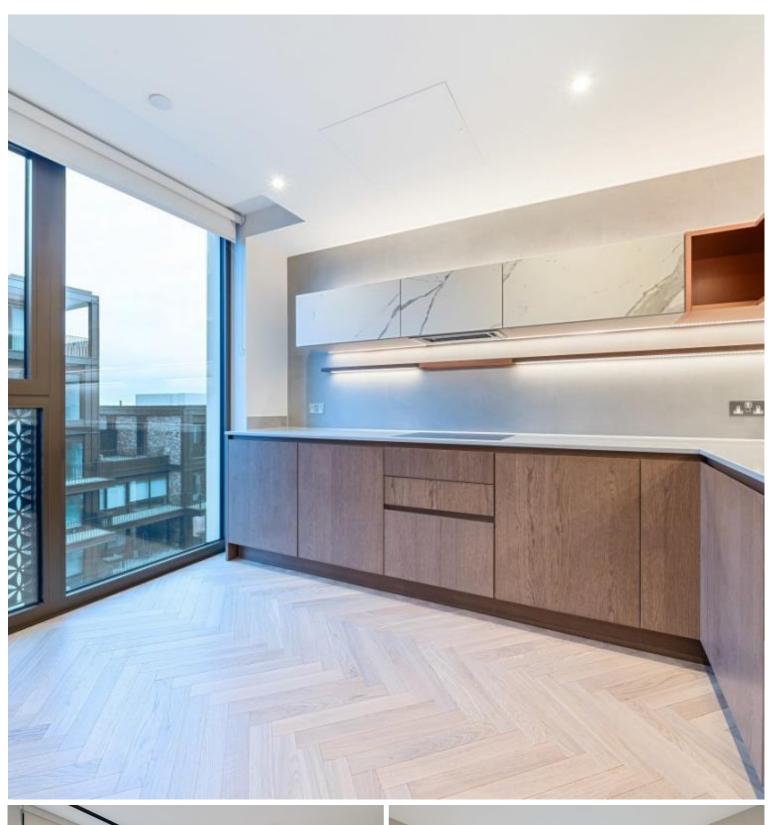

## **Description**

A brand new spacious two-bedroom apartment in the sought after Kings Road Park development. This beautiful apartment benefits from loads of built-in storage, a state-of-the-art kitchen and a spacious balcony overlooking the communal gardens. Additionally, the development boasts fantastic on-site amenities which include 24 hour concierge, swimming pool, gymnasium, cinema rooms, private kitchen area, games room and capacious residents' lounge.