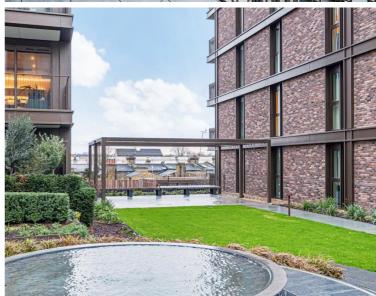

## **Description**

A brand new spacious two-bedroom apartment in the sought after Kings Road Park development. This beautiful apartment benefits from loads of built-in storage, a state-of-the-art kitchen and a spacious balcony overlooking the communal gardens. Additionally, the development boasts fantastic on-site amenities which include 24 hour concierge, swimming pool, gymnasium, cinema rooms, private kitchen area, games room and capacious residents' lounge.

- 25m swimming pool
- Vitality pool
- Steam and sauna rooms
- Golf simulator
- Games room
- Gymnasium
- Fitness studios
- Treatment rooms
- 24 hour concierge
- Private dining room