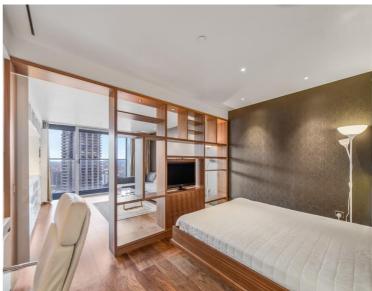

### **Description**

A luxury Galley Suite in the sought after Heron development.

This luxury apartment offers a good sized reception area with a balcony and stunning views of West London towards the London Eye and St. Pauls; partitioned sleeping area with a desk/working space, open plan fully fitted kitchen, dark porcelain flooring throughout and luxury shower room. The property has a high specification with comfort cooling, iPod docking system, ceiling speakers and central control panel.

The development is located in the heart of the City of London and is within easy reach of stations such as Bank (0.5 miles) and Moorgate (0.2 miles). The Heron benefits from an on-site gym, exclusive resident's club, 24 hour security and concierge. Offered fully furnished.