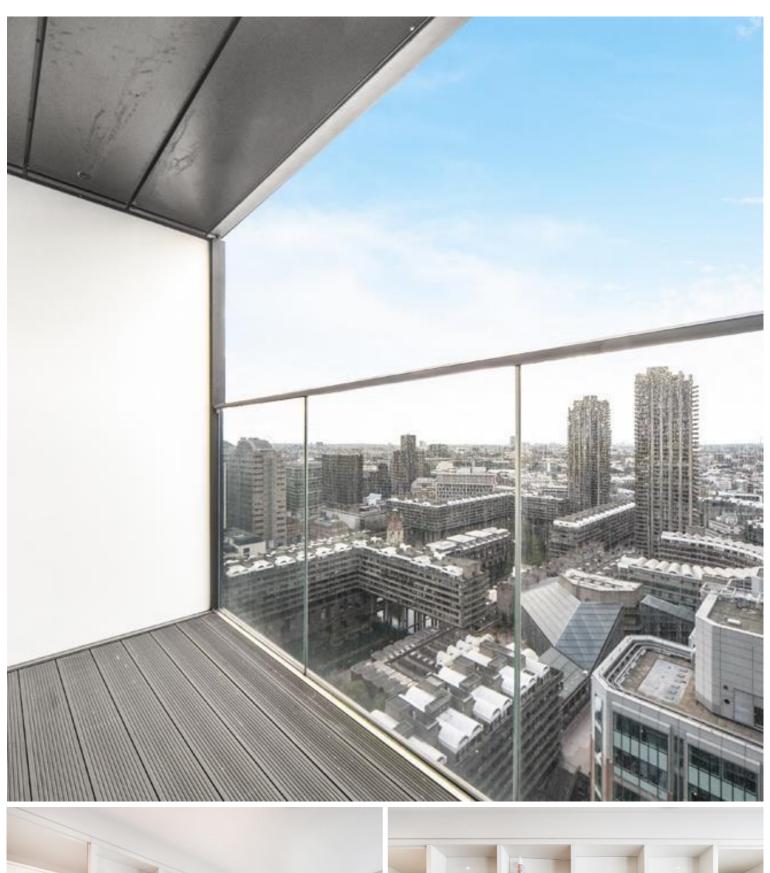

### **Description**

A luxury Galley Suite in the sought after Heron development.

This luxury apartment offers a good sized reception area with a balcony and stunning views of West London towards the London Eye and St. Pauls; partitioned sleeping area with a desk/working space, open plan fully fitted kitchen, dark porcelain flooring throughout and luxury shower room. The property has a high specification with comfort cooling, iPod docking system, ceiling speakers and central control panel.

- Studio
- 1 Bathroom
- 27th Floor
- West facing balcony
- 24 hour concierge
- On-site leisure facilities including gym and swimming pool
- 0.2 miles from Moorgate Station
- Approx. 426 sq ft (39.6 sq m)
- Furnished
- EPC: C