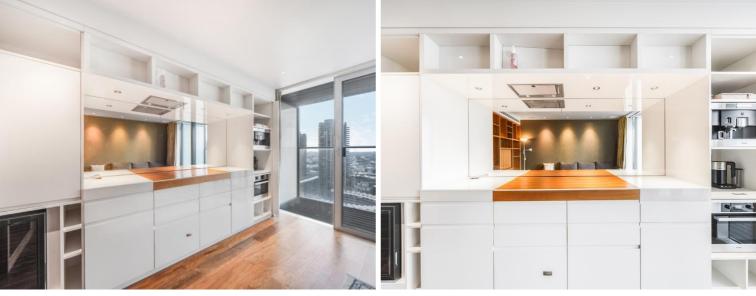

### **Description**

A luxury Galley Suite in the sought after Heron development.

This luxury apartment offers a good sized reception area with a balcony and stunning views of West London towards the London Eye and St. Pauls; partitioned sleeping area with a desk/working space, open plan fully fitted kitchen, dark porcelain flooring throughout and luxury shower room. The property has a high specification with comfort cooling, iPod docking system, ceiling speakers and central control panel.

- Studio
- 1 Bathroom
- 27th Floor
- West facing balcony
- 24 hour concierge
- On-site leisure facilities including gym and swimming pool
- 0.2 miles from Moorgate Station
- Approx. 426 sq ft (39.6 sq m)
- Furnished
- EPC: C