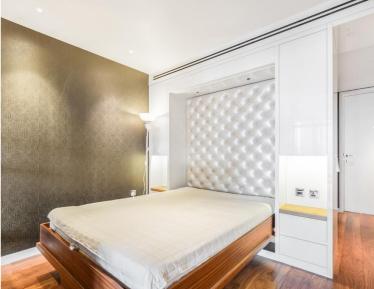

### **Description**

A luxury Galley Suite in the sought after Heron development.

This luxury apartment offers a good sized reception area with a balcony and stunning views of West London towards the London Eye and St. Pauls; partitioned sleeping area with a desk/working space, open plan fully fitted kitchen, dark porcelain flooring throughout and luxury shower room. The property has a high specification with comfort cooling, iPod docking system, ceiling speakers and central control panel.

- Studio
- 1 Bathroom
- 27th Floor
- West facing balcony
- 24 hour concierge
- On-site leisure facilities including gym and swimming pool
- 0.2 miles from Moorgate Station
- Approx. 426 sq ft (39.6 sq m)
- Furnished
- EPC: C