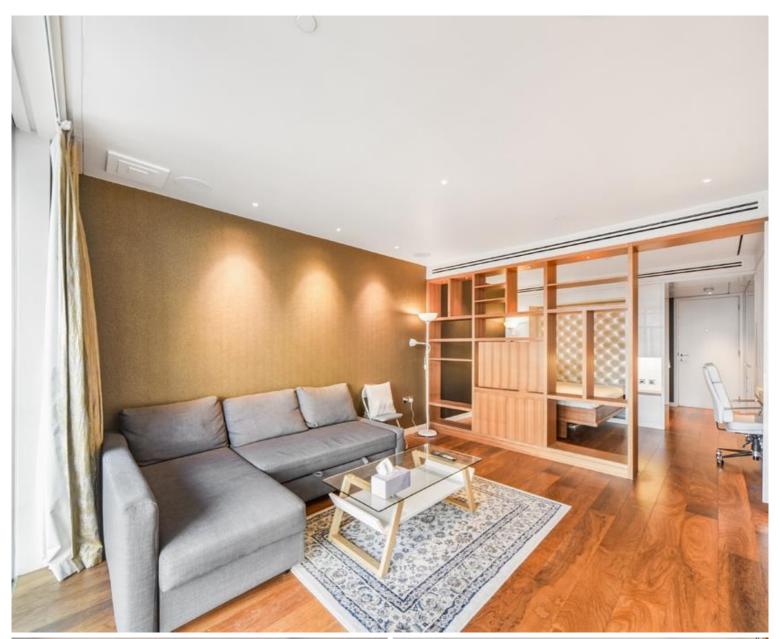

### **Description**

A luxury Galley Suite in the sought after Heron development.

This luxury apartment offers a good sized reception area with a balcony and stunning views of West London towards the London Eye and St. Pauls; partitioned sleeping area with a desk/working space, open plan fully fitted kitchen, dark porcelain flooring throughout and luxury shower room. The property has a high specification with comfort cooling, iPod docking system, ceiling speakers and central control panel.

The development is located in the heart of the City of London and is within easy reach of stations such as Bank (0.5 miles) and Moorgate (0.2 miles). The Heron benefits from an on-site gym, exclusive resident's club, 24 hour security and concierge. Offered fully furnished.

- Studio
- 1 Bathroom
- 27th Floor
- West facing balcony
- 24 hour concierge
- On-site leisure facilities including gym and swimming pool
- 0.2 miles from Moorgate Station
- Approx. 426 sq ft (39.6 sq m)
- Furnished
- EPC: C