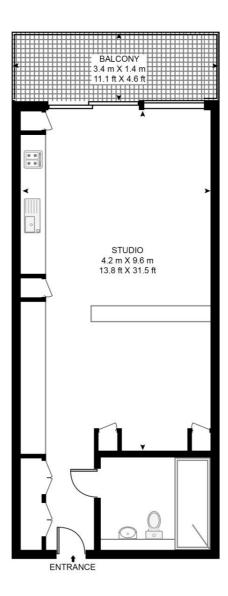

## Floorplan

426 sq ft | 40 sq m

### THE HERON, MOOR LANE

APPROXIMATE GROSS INTERNAL FLOOR AREA 426 SQ.FT (39.6 SQ.M)

#### TWENTY SEVENTH FLOOR

This floor plan has been defined by the RICS Code of Measurement. This floor plan and all others are for approximate representative purposes only and upon usage is agreed to as such by the client.