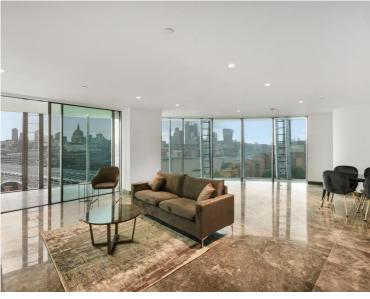

## **Description**

This stunning 2 bedroom apartment comprises of approx. 1,645 sq ft including open plan kitchen reception room, master bedroom with built in wardrobes and en suite, further double bedroom with fitted wardrobes, luxury bathroom. The apartment further benefits from a large sky garden.

The development boasts facilities including a 24 hour concierge, executive residents lounge, spa, fitness suite, screening room and wine cellar. The location of One Blackfriars provides excellent access to all parts of London. Transports links including City Thames link, Blackfriars, Southwark and Waterloo are readily available providing access throughout the City.

- 2 Bedrooms
- 2 Bathrooms
- 11th Floor
- Sky garden
- On-site leisure facilities including; fitness suite, spa and resident's lounge
- Golf simulator & screening room
- 0.4 mile from London Waterloo East station
- Approx. 1425 sq ft (132.4 sq m)
- Furnished
- EPC: B