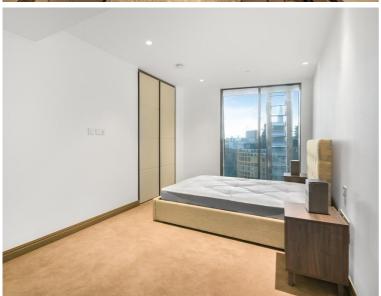

## **Description**

This stunning 2 bedroom apartment comprises of approx. 1,645 sq ft including open plan kitchen reception room, master bedroom with built in wardrobes and en suite, further double bedroom with fitted wardrobes, luxury bathroom. The apartment further benefits from a large sky garden.