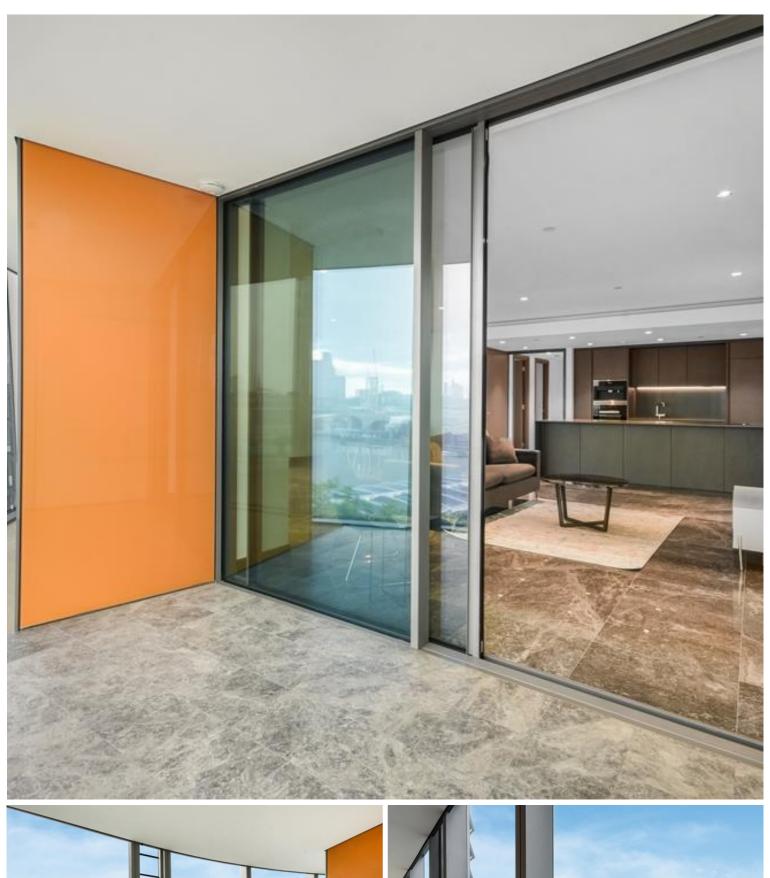

## **Description**

This stunning 2 bedroom apartment comprises of approx. 1,645 sq ft including open plan kitchen reception room, master bedroom with built in wardrobes and en suite, further double bedroom with fitted wardrobes, luxury bathroom. The apartment further benefits from a large sky garden.

- 2 Bedrooms
- 2 Bathrooms
- 11th Floor
- Sky garden
- On-site leisure facilities including; fitness suite, spa and resident's lounge
- Golf simulator & screening room
- 0.4 mile from London Waterloo East station
- Approx. 1425 sq ft (132.4 sq m)
- Furnished
- EPC: B