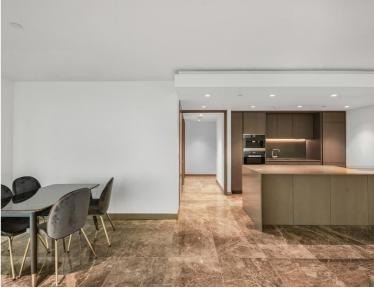

## **Description**

This stunning 2 bedroom apartment comprises of approx. 1,645 sq ft including open plan kitchen reception room, master bedroom with built in wardrobes and en suite, further double bedroom with fitted wardrobes, luxury bathroom. The apartment further benefits from a large sky garden.