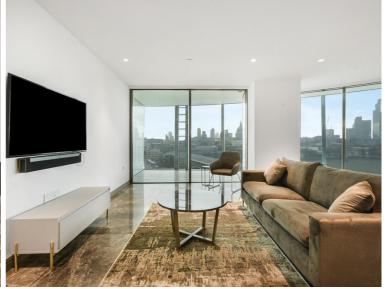

## **Description**

This stunning 2 bedroom apartment comprises of approx. 1,645 sq ft including open plan kitchen reception room, master bedroom with built in wardrobes and en suite, further double bedroom with fitted wardrobes, luxury bathroom. The apartment further benefits from a large sky garden.

The development boasts facilities including a 24 hour concierge, executive residents lounge, spa, fitness suite, screening room and wine cellar. The location of One Blackfriars provides excellent access to all parts of London. Transports links including City Thames link, Blackfriars, Southwark and Waterloo are readily available providing access throughout the City.

- 2 Bedrooms
- 2 Bathrooms
- 11th Floor
- Sky garden
- On-site leisure facilities including; fitness suite, spa and resident's lounge
- Golf simulator & screening room
- 0.4 mile from London Waterloo East station
- Approx. 1425 sq ft (132.4 sq m)
- Furnished
- EPC: B