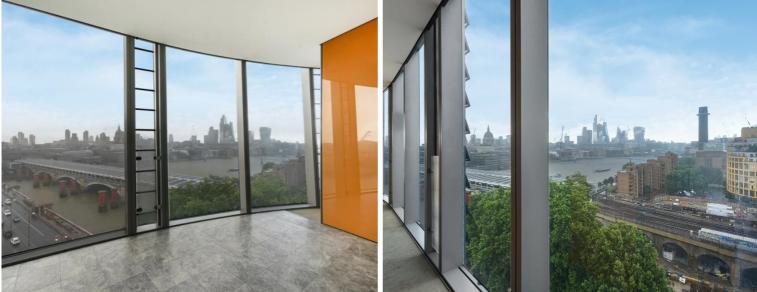

## **Description**

This stunning 2 bedroom apartment comprises of approx. 1,645 sq ft including open plan kitchen reception room, master bedroom with built in wardrobes and en suite, further double bedroom with fitted wardrobes, luxury bathroom. The apartment further benefits from a large sky garden.

The development boasts facilities including a 24 hour concierge, executive residents lounge, spa, fitness suite, screening room and wine cellar. The location of One Blackfriars provides excellent access to all parts of London. Transports links including City Thames link, Blackfriars, Southwark and Waterloo are readily available providing access throughout the City.

- 2 Bedrooms
- 2 Bathrooms
- 11th Floor
- Sky garden
- On-site leisure facilities including; fitness suite, spa and resident's lounge
- Golf simulator & screening room
- 0.4 mile from London Waterloo East station
- Approx. 1425 sq ft (132.4 sq m)
- Furnished
- EPC: B