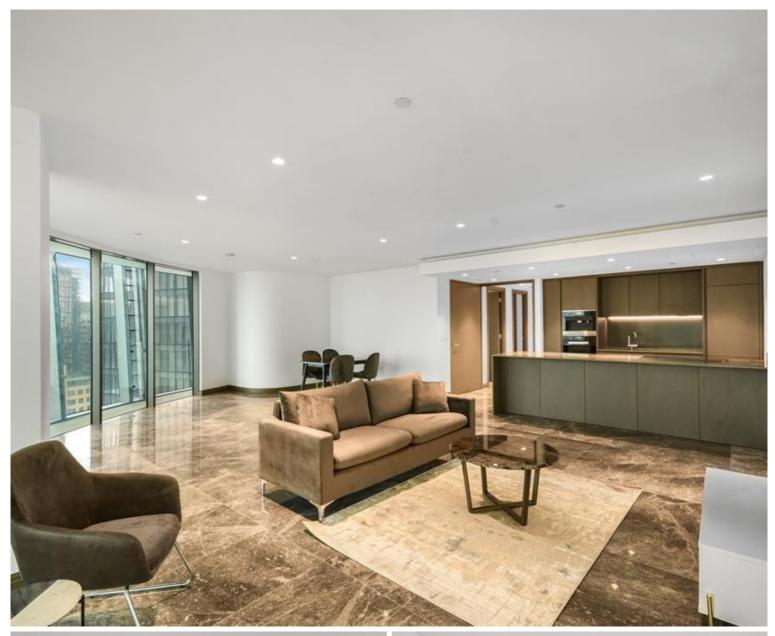

## **Description**

This stunning 2 bedroom apartment comprises of approx. 1,645 sq ft including open plan kitchen reception room, master bedroom with built in wardrobes and en suite, further double bedroom with fitted wardrobes, luxury bathroom. The apartment further benefits from a large sky garden.

The development boasts facilities including a 24 hour concierge, executive residents lounge, spa, fitness suite, screening room and wine cellar. The location of One Blackfriars provides excellent access to all parts of London. Transports links including City Thames link, Blackfriars, Southwark and Waterloo are readily available providing access throughout the City.

- 2 Bedrooms
- 2 Bathrooms
- 11th Floor
- Sky garden
- On-site leisure facilities including; fitness suite, spa and resident's lounge
- Golf simulator & screening room
- 0.4 mile from London Waterloo East station
- Approx. 1425 sq ft (132.4 sq m)
- Furnished
- EPC: B