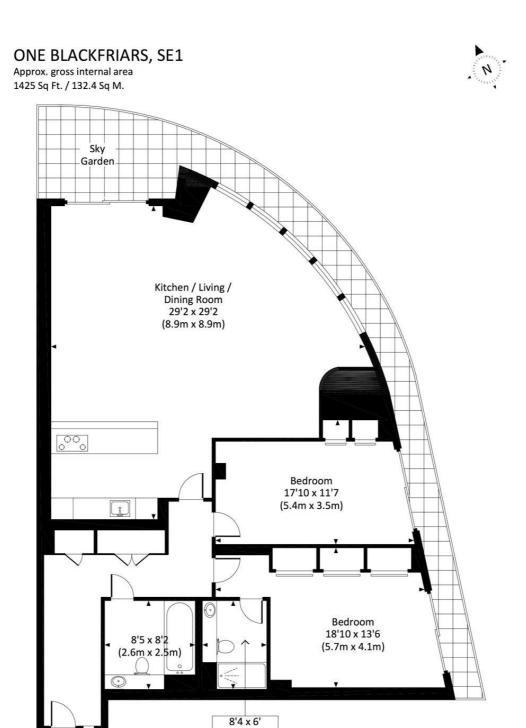

## Floorplan

1,425 sq ft | 132 sq m

**ELEVENTH FLOOR** 

All measurements have been made in accordance with RICS Code of Measuring Practice which are approximate only and only for illustrative purposes. For the avoidance of doubt, Dowling Jones Design hall not be liable for any reliance on these measurements. © 2018 www.dowlingjones.com 020 7610 9933

- 2 Bedrooms
- 2 Bathrooms
- 11th Floor
- Sky garden
- On-site leisure facilities including; fitness suite, spa and resident's lounge
- Golf simulator & screening room
- 0.4 mile from London Waterloo East station
- Approx. 1425 sq ft (132.4 sq m)
- Furnished
- EPC: B