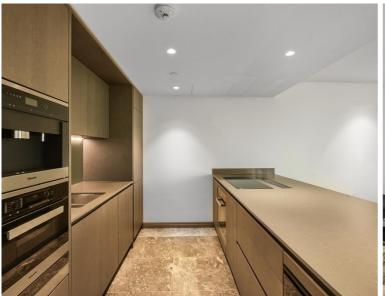

## **Description**

This stunning 2 bedroom apartment comprises of approx. 1,645 sq ft including open plan kitchen reception room, master bedroom with built in wardrobes and en suite, further double bedroom with fitted wardrobes, luxury bathroom. The apartment further benefits from a large sky garden.