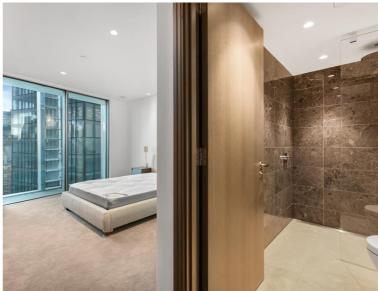

## **Description**

This stunning 2 bedroom apartment comprises of approx. 1,645 sq ft including open plan kitchen reception room, master bedroom with built in wardrobes and en suite, further double bedroom with fitted wardrobes, luxury bathroom. The apartment further benefits from a large sky garden.

- 2 Bedrooms
- 2 Bathrooms
- 11th Floor
- Sky garden
- On-site leisure facilities including; fitness suite, spa and resident's lounge
- Golf simulator & screening room
- 0.4 mile from London Waterloo East station
- Approx. 1425 sq ft (132.4 sq m)
- Furnished
- EPC: B