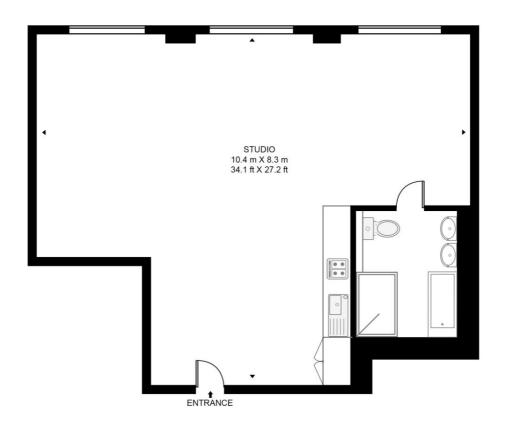

## Floorplan

sq ft | sq m

#### HARBORD SQUARE

APPROXIMATE GROSS INTERNAL FLOOR AREA 798 SQ.FT (74.1 SQ.M)

### THIRD FLOOR

This floor plan has been defined by the RICS Code of Measurement. This floor plan and all others are for approximate representative purposes only and upon usage is agreed to as such by the client.