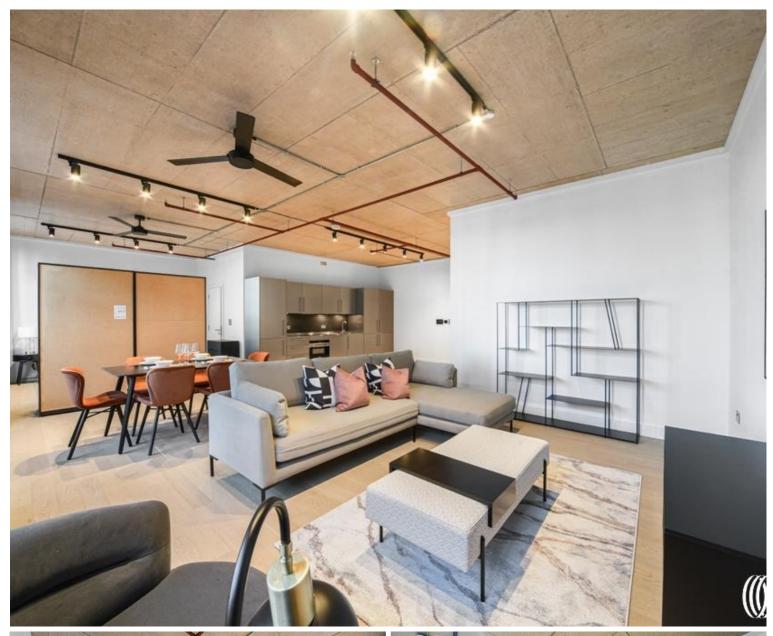

### Description

\*Video viewing available\*

This stylish and conveniently located 1 bedroom loft flat offers a contemporary living experience like no other.

Upon entering, you'll be greeted by an open and airy living space with high ceilings and large windows that flood the apartment with natural light. The loft design creates a sense of spaciousness, making it the perfect retreat for both living and working.

The thoughtfully designed layout includes a modern kitchen equipped with sleek appliances, ample storage space, and a breakfast bar for quick meals or casual entertaining. The living area seamlessly flows into the sleeping area, providing a versatile space to relax and unwind.

- Brand new
- 1 Bedroom
- 1 Bathroom
- Loft style
- Exposed brick
- Wood Wharf location
- Wood floor throughout
- Bath & walk in shower
- Access to communal roof terrace
- Bring Me parcel delivery