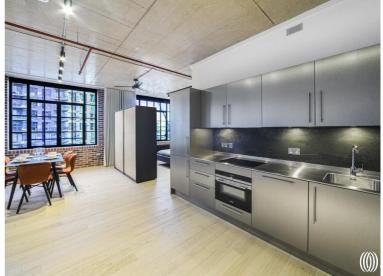

The thoughtfully designed layout includes a modern kitchen equipped with sleek appliances, ample storage space, and a breakfast bar for quick meals or casual entertaining. The living area seamlessly flows into the sleeping area, providing a versatile space to relax and unwind.

- Brand new
- 1 Bedroom
- 1 Bathroom
- Loft style
- Exposed brick
- Wood Wharf location
- Wood floor throughout
- Bath & walk in shower
- Access to communal roof terrace
- Bring Me parcel delivery