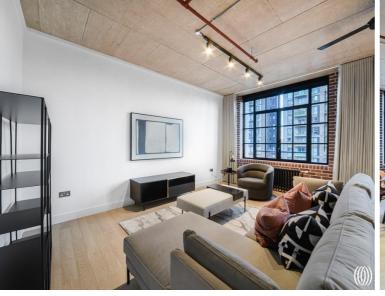

### Description

\*Video viewing available\*

This stylish and conveniently located 1 bedroom loft flat offers a contemporary living experience like no other.

Upon entering, you'll be greeted by an open and airy living space with high ceilings and large windows that flood the apartment with natural light. The loft design creates a sense of spaciousness, making it the perfect retreat for both living and working.

- Brand new
- 1 Bedroom
- 1 Bathroom
- Loft style
- Exposed brick
- Wood Wharf location
- Wood floor throughout
- Bath & walk in shower
- Access to communal roof terrace
- Bring Me parcel delivery