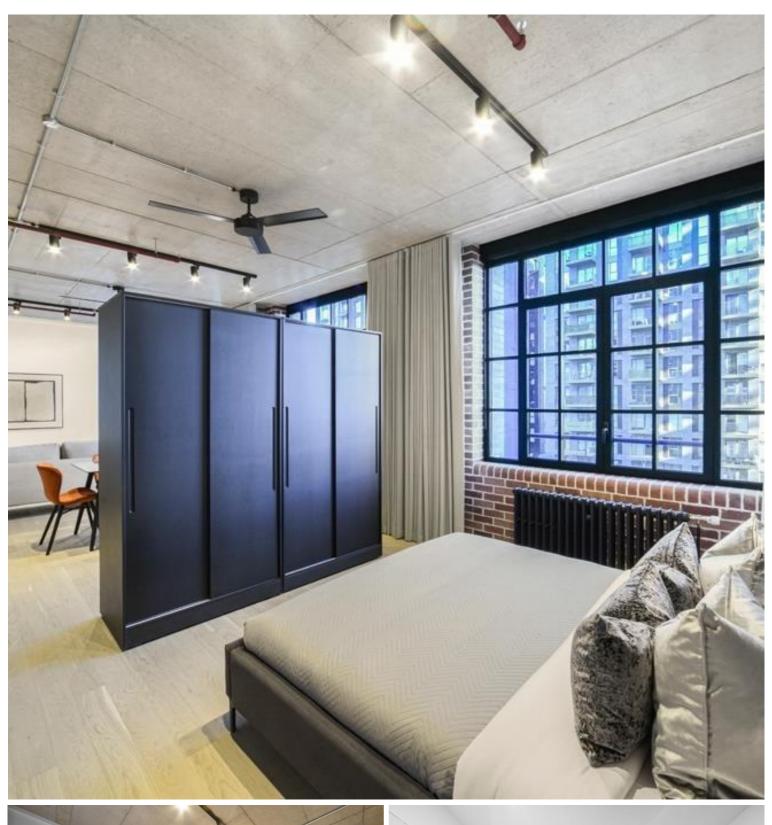

- Brand new
- 1 Bedroom
- 1 Bathroom
- Loft style
- Exposed brick
- Wood Wharf location
- Wood floor throughout
- Bath & walk in shower
- Access to communal roof terrace
- Bring Me parcel delivery