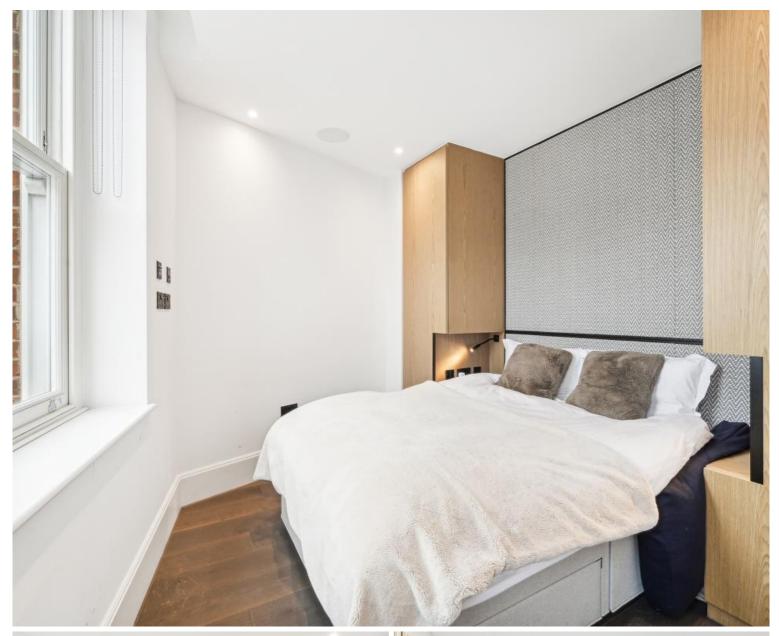

## **Description**

A beautifully presented second floor apartment, interior designed throughout by TH2 Designs. Accommodation comprises reception room and bedroom area, one shower room and open plan kitchen, fully fitted with Miele and Neff appliances. The apartment also benefits from direct lift access, comfort cooling and heating in the reception room and underfloor heating to shower room and hallway. One Brompton is a stunning new development benefitting from a full concierge service, a lift to all floors, CCTV security system and audio visual entry system. The Old Brompton Road is ideally situated for the fashionable shops and restaurants of both Knightsbridge and Chelsea, as well as transport links across central London.

- Reception room with bedroom
- 1 Shower room
- Open plan modern kitchen
- Second floor
- Lift
- 24 hour concierge
- Furnished throughout by TH2 Designs
- Approx. 377 sq ft (35 sq m)
- EPC: C
- Council tax: Band E