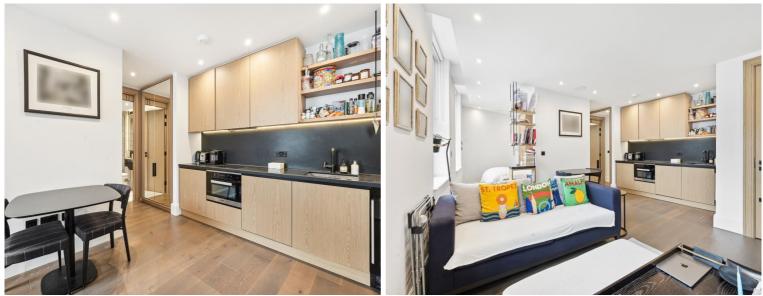

## **Description**

A beautifully presented second floor apartment, interior designed throughout by TH2 Designs. Accommodation comprises reception room and bedroom area, one shower room and open plan kitchen, fully fitted with Miele and Neff appliances. The apartment also benefits from direct lift access, comfort cooling and heating in the reception room and underfloor heating to shower room and hallway. One Brompton is a stunning new development benefitting from a full concierge service, a lift to all floors, CCTV security system and audio visual entry system. The Old Brompton Road is ideally situated for the fashionable shops and restaurants of both Knightsbridge and Chelsea, as well as transport links across central London.

- Reception room with bedroom
- 1 Shower room
- Open plan modern kitchen
- Second floor
- Lift
- 24 hour concierge
- Furnished throughout by TH2 Designs
- Approx. 377 sq ft (35 sq m)
- EPC: C
- Council tax: Band E