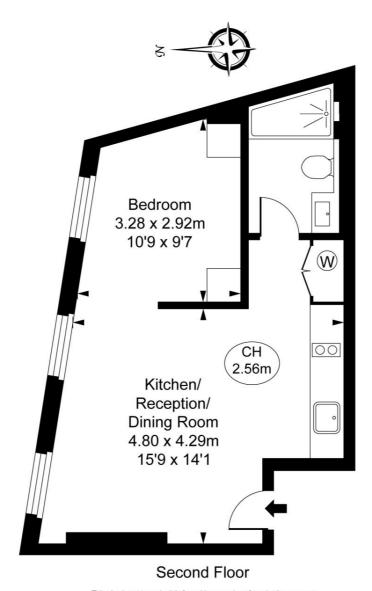

## Floorplan

377 sq ft | 35 sq m

## Cresswell Gardens, SW5

Approximate Gross Internal Area 35.00 sq m / 377 sq ft

(CH = Ceiling Heights)

This plan is not to scale. It is for guidance and not for valuation purposes.

All measurements and areas are approximate only, and have been prepared in accordance with the current edition of the RICS Code of Measuring Practice.