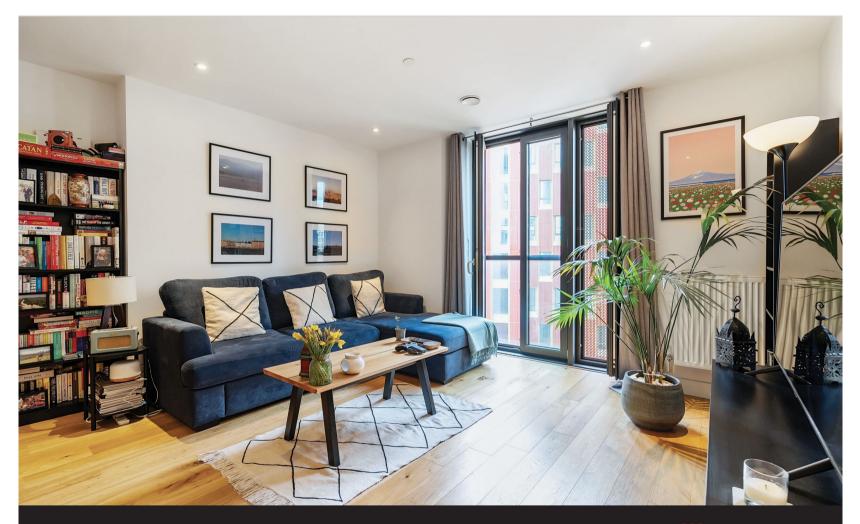

## **Key Features**

2 Double bedrooms

Council Tax: C

1 Bathroom

- Service Charge: £1,288 per quarter
- 5th Floor modern apartment
- Excellent transport links to Central London
- Rooftop garden with panoramic views
- Ground rent: £375 per annum
- EWS1 Compliant • EPC: B
- We are pleased to present this exceptional apartment featuring stunning floor-toceiling windows and impeccable finishing throughout. The residence comprises an inviting entrance hallway with abundant storage space, a large master bedroom with fitted wardrobes, a generously proportioned second bedroom affording plenty of room for a home office setup, and a sleek modern bathroom. The expansive open-plan reception room provides abundant living space and a wellappointed kitchen, featuring a range of Bosch integrated appliances. Additionally, the building is crowned with a large roof garden, providing a perfect place for relaxation coupled with panoramic views across London.