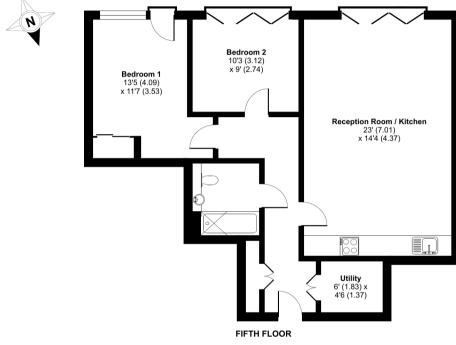

## Brick Kiln One, Station Road, London, SE13

Approximate Internal Area = 772 sq ft / 71.7 sq m For identification only - Not to scale

Floor plan produced in accordance with RICS Property Measurement Standards incorporating International Property Measurement Standards (IPMS2 Residential). ©n/checorn 2024. Produced for JLL Residential. REF: 1091111