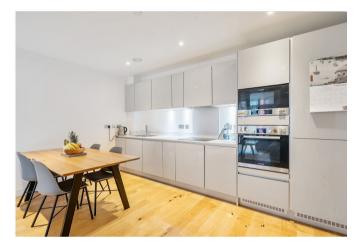

## **Key Features**

2 Double bedrooms

Council Tax: C

1 Bathroom

- Service Charge: £1,288 per quarter
- 5th Floor modern apartment
- Excellent transport links to Central London
- Rooftop garden with panoramic views
- Ground rent: £375 per annum
- EWS1 Compliant • EPC: B
- We are pleased to present this exceptional apartment featuring stunning floor-toceiling windows and impeccable finishing throughout. The residence comprises an inviting entrance hallway with abundant storage space, a large master bedroom with fitted wardrobes, a generously proportioned second bedroom affording plenty of room for a home office setup, and a sleek modern bathroom. The expansive open-plan reception room provides abundant living space and a wellappointed kitchen, featuring a range of Bosch integrated appliances. Additionally, the building is crowned with a large roof garden, providing a perfect place for relaxation coupled with panoramic views across London.