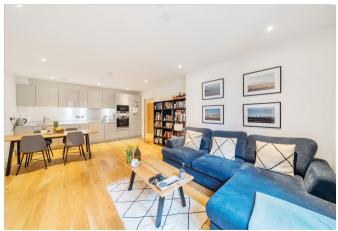

## **Key Features**

2 Double bedrooms

Council Tax: C

1 Bathroom

- Service Charge: £1,288 per quarter
- 5th Floor modern apartment
- Excellent transport links to Central London
- Rooftop garden with panoramic views
- Ground rent: £375 per annum
- EWS1 Compliant • EPC: B
- We are pleased to present this exceptional apartment featuring stunning floor-toceiling windows and impeccable finishing throughout. The residence comprises an inviting entrance hallway with abundant storage space, a large master bedroom with fitted wardrobes, a generously proportioned second bedroom affording plenty of room for a home office setup, and a sleek modern bathroom. The expansive open-plan reception room provides abundant living space and a wellappointed kitchen, featuring a range of Bosch integrated appliances. Additionally, the building is crowned with a large roof garden, providing a perfect place for relaxation coupled with panoramic views across London.