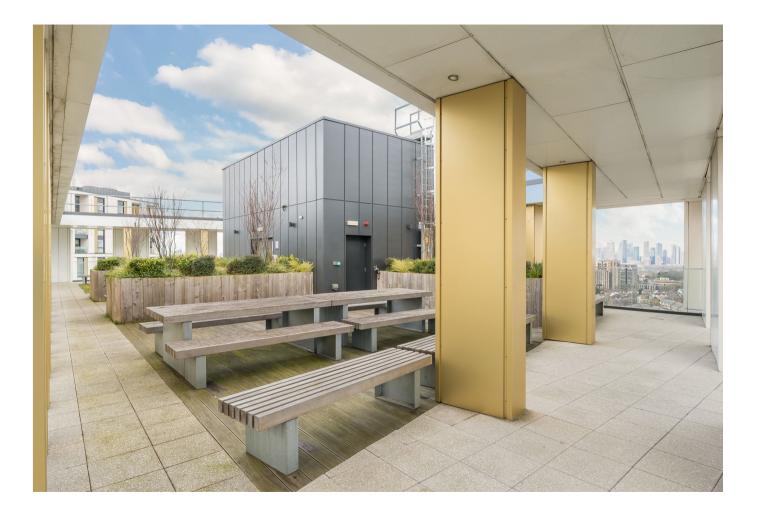

## **Key Features**

2 Double bedrooms

Council Tax: C

1 Bathroom

- Service Charge: £1,288 per quarter
- 5th Floor modern apartment
- Excellent transport links to Central London
- Rooftop garden with panoramic views
- Ground rent: £375 per annum
- EWS1 Compliant • EPC: B
- We are pleased to present this exceptional apartment featuring stunning floor-toceiling windows and impeccable finishing throughout. The residence comprises an inviting entrance hallway with abundant storage space, a large master bedroom with fitted wardrobes, a generously proportioned second bedroom affording plenty of room for a home office setup, and a sleek modern bathroom. The expansive open-plan reception room provides abundant living space and a wellappointed kitchen, featuring a range of Bosch integrated appliances. Additionally, the building is crowned with a large roof garden, providing a perfect place for relaxation coupled with panoramic views across London.