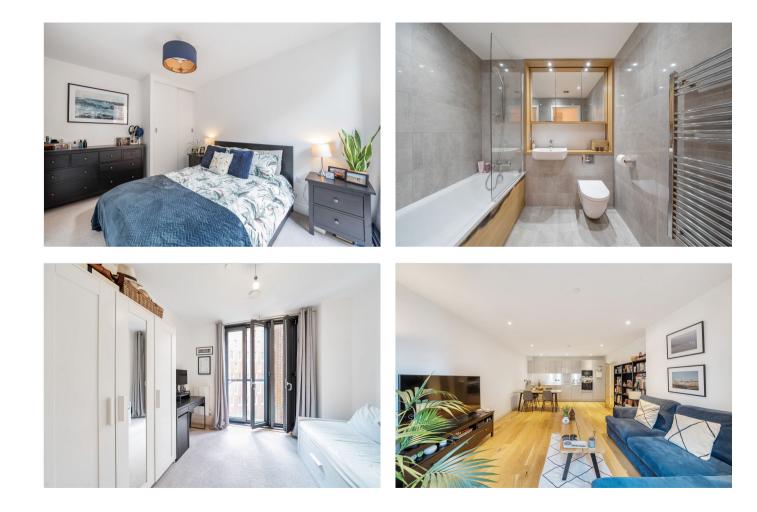

## **Key Features**

2 Double bedrooms

Council Tax: C

1 Bathroom

- Service Charge: £1,288 per quarter
- 5th Floor modern apartment
- Excellent transport links to Central London
- Rooftop garden with panoramic views
- Ground rent: £375 per annum
- EWS1 Compliant • EPC: B
- We are pleased to present this exceptional apartment featuring stunning floor-toceiling windows and impeccable finishing throughout. The residence comprises an inviting entrance hallway with abundant storage space, a large master bedroom with fitted wardrobes, a generously proportioned second bedroom affording plenty of room for a home office setup, and a sleek modern bathroom. The expansive open-plan reception room provides abundant living space and a wellappointed kitchen, featuring a range of Bosch integrated appliances. Additionally, the building is crowned with a large roof garden, providing a perfect place for relaxation coupled with panoramic views across London.