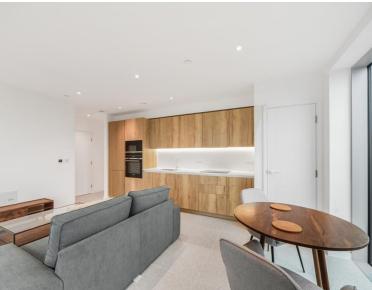

### **Description**

A stunning one bedroom within Jacquard Point, the Silk District, E1.

This luxury apartment offers great living space and is offered fully furnished or unfurnished. The apartment comprises an open plan living room and integrated kitchen, separate sleeping area with large fitted wardrobes, bathroom with porcelain finish, tiled flooring throughout and good storage space.

The Silk District is a development from Mount Anvil and offers its residents fantastic amenities which include 24 hour concierge, on site gym, cinema room, rooftop gardens and resident's lounge. The development is within easy reach of the City of London and in the heart of the Whitechapel regeneration area, approximately 0.3 miles from Whitechapel Underground / Crossrail station.

- 1 Bedroom
- 1 Bathroom
- 15th floor
- Private balcony
- Open-plan living space
- 24 hour concierge
- On-site gym, cinema room and resident's lounge
- 0.3 miles to Whitechapel Station
- Approx. 554 sq ft (51.5 sq m)
- Furnished