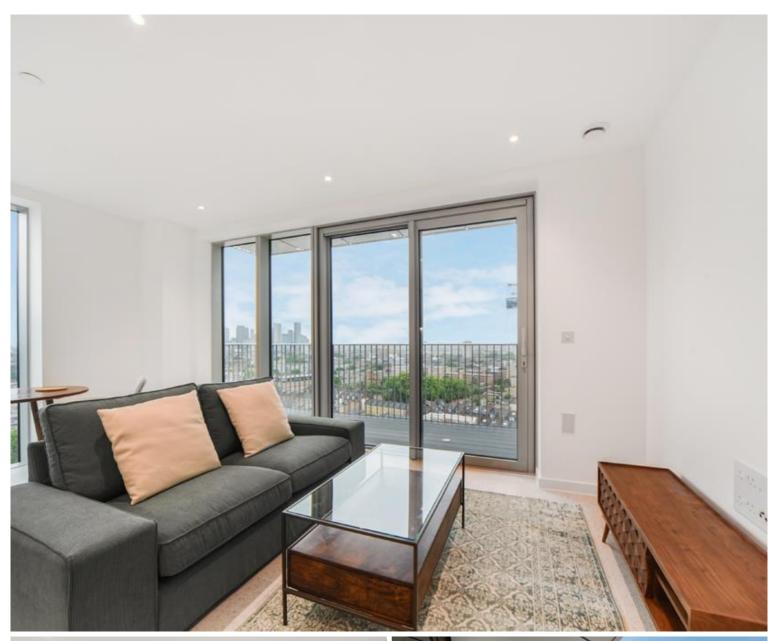

### **Description**

A stunning one bedroom within Jacquard Point, the Silk District, E1.

This luxury apartment offers great living space and is offered fully furnished or unfurnished. The apartment comprises an open plan living room and integrated kitchen, separate sleeping area with large fitted wardrobes, bathroom with porcelain finish, tiled flooring throughout and good storage space.

- 1 Bedroom
- 1 Bathroom
- 15th floor
- Private balcony
- Open-plan living space
- 24 hour concierge
- On-site gym, cinema room and resident's lounge
- 0.3 miles to Whitechapel Station
- Approx. 554 sq ft (51.5 sq m)
- Furnished