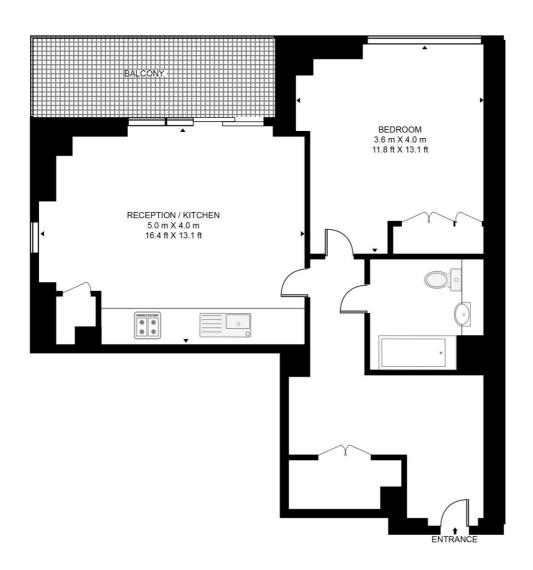

## Floorplan

554 sq ft | 52 sq m

### JACQUARD POINT, THE SILK DISTRICT

APPROXIMATE GROSS INTERNAL FLOOR AREA 554 SQ.FT (51.5 SQ.M)

#### FIFTEENTH FLOOR

This floor plan has been defined by the RICS Code of Measurement. This floor plan and all others are for approximate representative purposes only and upon usage is agreed to as such by the client.