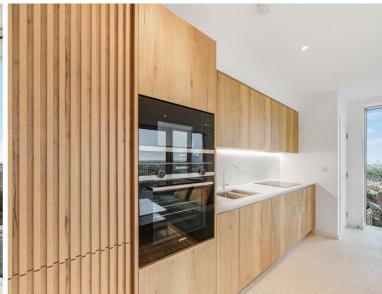

### **Description**

A stunning one bedroom within Jacquard Point, the Silk District, E1.

This luxury apartment offers great living space and is offered fully furnished or unfurnished. The apartment comprises an open plan living room and integrated kitchen, separate sleeping area with large fitted wardrobes, bathroom with porcelain finish, tiled flooring throughout and good storage space.