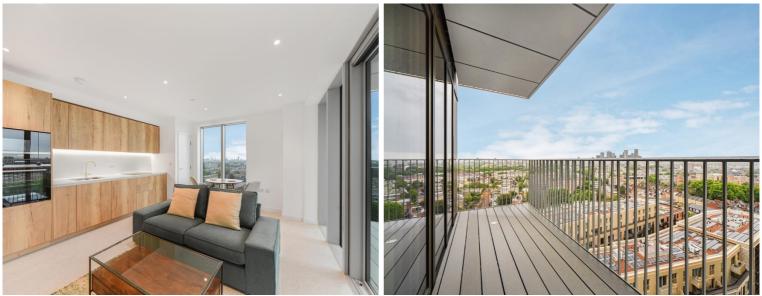

### **Description**

A stunning one bedroom within Jacquard Point, the Silk District, E1.

This luxury apartment offers great living space and is offered fully furnished or unfurnished. The apartment comprises an open plan living room and integrated kitchen, separate sleeping area with large fitted wardrobes, bathroom with porcelain finish, tiled flooring throughout and good storage space.

- 1 Bedroom
- 1 Bathroom
- 15th floor
- Private balcony
- Open-plan living space
- 24 hour concierge
- On-site gym, cinema room and resident's lounge
- 0.3 miles to Whitechapel Station
- Approx. 554 sq ft (51.5 sq m)
- Furnished