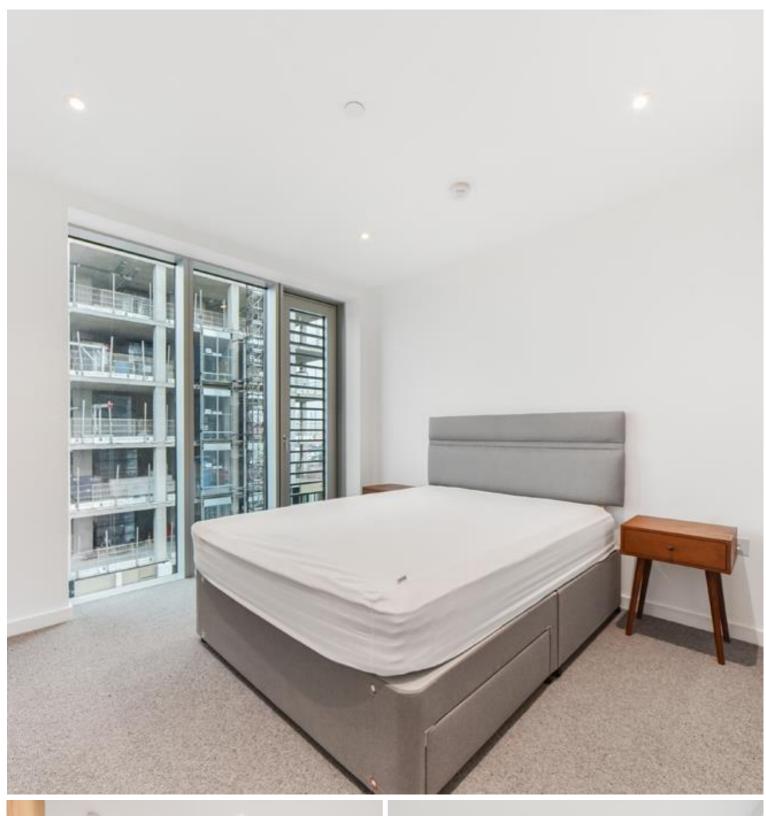

### **Description**

A stunning one bedroom within Jacquard Point, the Silk District, E1.

This luxury apartment offers great living space and is offered fully furnished or unfurnished. The apartment comprises an open plan living room and integrated kitchen, separate sleeping area with large fitted wardrobes, bathroom with porcelain finish, tiled flooring throughout and good storage space.

- 1 Bedroom
- 1 Bathroom
- 15th floor
- Private balcony
- Open-plan living space
- 24 hour concierge
- On-site gym, cinema room and resident's lounge
- 0.3 miles to Whitechapel Station
- Approx. 554 sq ft (51.5 sq m)
- Furnished