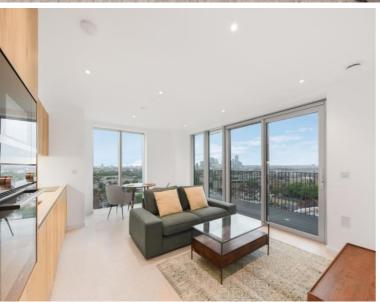

### **Description**

A stunning one bedroom within Jacquard Point, the Silk District, E1.

This luxury apartment offers great living space and is offered fully furnished or unfurnished. The apartment comprises an open plan living room and integrated kitchen, separate sleeping area with large fitted wardrobes, bathroom with porcelain finish, tiled flooring throughout and good storage space.

- 1 Bedroom
- 1 Bathroom
- 15th floor
- Private balcony
- Open-plan living space
- 24 hour concierge
- On-site gym, cinema room and resident's lounge
- 0.3 miles to Whitechapel Station
- Approx. 554 sq ft (51.5 sq m)
- Furnished