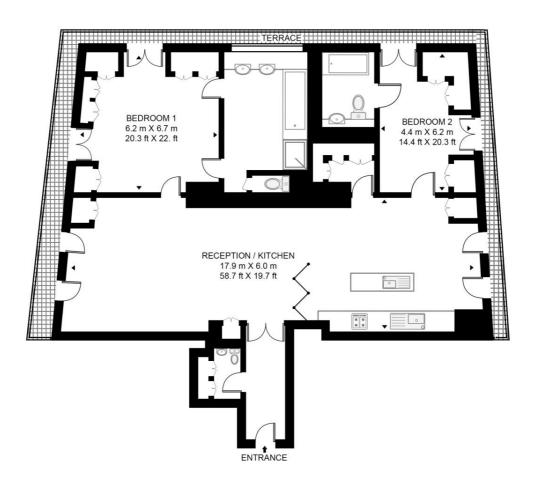

## Floorplan

2,325 sq ft | 216 sq m

### **ORWELL STUDIOS, 24 MARKET PLACE**

APPROXIMATE GROSS INTERNAL FLOOR AREA 2325 SQ.FT (216 SQ.M)

#### FIFTH FLOOR

This floor plan has been defined by the RICS Code of Measurement. This floor plan and all others are for approximate representative purposes only and upon usage is agreed to as such by the client.