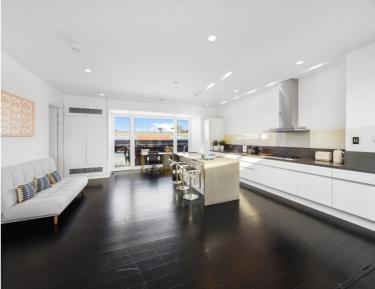

### Description

Accessed via Market Place, a quiet enclave of shops and cafes tucked behind Oxford Street.

The internal spaces are arranged in a largely open plan, with large windows that frame incredible views across central London and draw in wonderful levels of natural light. This illuminates the kitchen, living and dining rooms. Granite worktop counters delineate the kitchen area and create a stylish breakfast bar, with an integrated Bosch induction hob and oven; a mirrored panel further promotes the flow of light across this section of the plan. The living and dining areas adjoin and have wide format engineered oak boards underfoot. Adjoining the main spacious bedroom is a large en suite bathroom, which has twin sinks, and a bath. To one side of the dining area is another large double bedroom with en suite bathroom.

- Penthouse
- Access to Wrap Around Terrace
- Measuring 216 sqm / 2,325 sqft
- Amazing Space for Entertaining
- Open-Plan Kitchen
- Two En Suite Bedrooms
- Oak Wood Flooring
- Council Tax Band H
- Deposit amount: £16,500.00