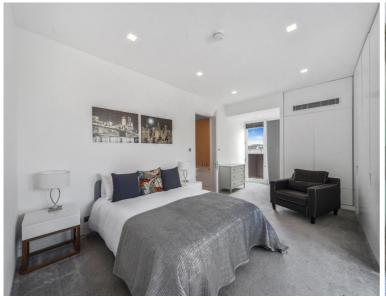

### Description

Accessed via Market Place, a quiet enclave of shops and cafes tucked behind Oxford Street.

The internal spaces are arranged in a largely open plan, with large windows that frame incredible views across central London and draw in wonderful levels of natural light. This illuminates the kitchen, living and dining rooms. Granite worktop counters delineate the kitchen area and create a stylish breakfast bar, with an integrated Bosch induction hob and oven; a mirrored panel further promotes the flow of light across this section of the plan. The living and dining areas adjoin and have wide format engineered oak boards underfoot. Adjoining the main spacious bedroom is a large en suite bathroom, which has twin sinks, and a bath. To one side of the dining area is another large double bedroom with en suite bathroom.

- Penthouse
- Access to Wrap Around Terrace
- Measuring 216 sqm / 2,325 sqft
- Amazing Space for Entertaining
- Open-Plan Kitchen
- Two En Suite Bedrooms
- Oak Wood Flooring
- Council Tax Band H
- Deposit amount: £16,500.00