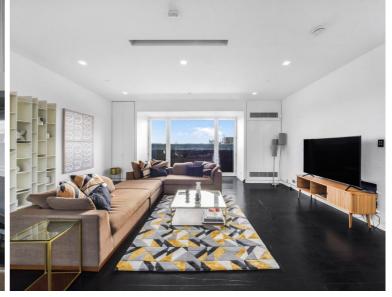

### Description

Accessed via Market Place, a quiet enclave of shops and cafes tucked behind Oxford Street.

The internal spaces are arranged in a largely open plan, with large windows that frame incredible views across central London and draw in wonderful levels of natural light. This illuminates the kitchen, living and dining rooms. Granite worktop counters delineate the kitchen area and create a stylish breakfast bar, with an integrated Bosch induction hob and oven; a mirrored panel further promotes the flow of light across this section of the plan. The living and dining areas adjoin and have wide format engineered oak boards underfoot. Adjoining the main spacious bedroom is a large en suite bathroom, which has twin sinks, and a bath. To one side of the dining area is another large double bedroom with en suite bathroom.

The flat benefits from access to an incredible wrap around terrace, which is not demised to the penthouse.

Orwell Studios is perfectly located for the very best of central London. Soho is less than five minutes' walk from the front door and is home to a vast array of shops, restaurants, bars and galleries. Mayfair is slightly further afield and contains some of