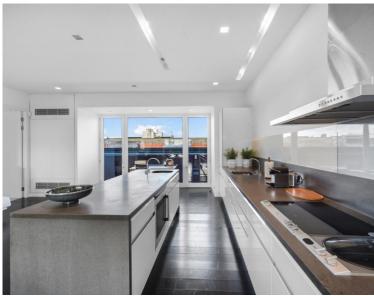

### Description

Accessed via Market Place, a quiet enclave of shops and cafes tucked behind Oxford Street.

The internal spaces are arranged in a largely open plan, with large windows that frame incredible views across central London and draw in wonderful levels of natural light. This illuminates the kitchen, living and dining rooms. Granite worktop counters delineate the kitchen area and create a stylish breakfast bar, with an integrated Bosch induction hob and oven; a mirrored panel further promotes the flow of light across this section of the plan. The living and dining areas adjoin and have wide format engineered oak boards underfoot. Adjoining the main spacious bedroom is a large en suite bathroom, which has twin sinks, and a bath. To one side of the dining area is another large double bedroom with en suite bathroom.