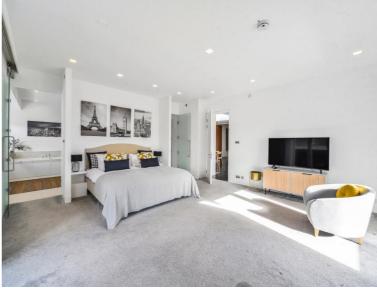

### Description

Accessed via Market Place, a quiet enclave of shops and cafes tucked behind Oxford Street.

The internal spaces are arranged in a largely open plan, with large windows that frame incredible views across central London and draw in wonderful levels of natural light. This illuminates the kitchen, living and dining rooms. Granite worktop counters delineate the kitchen area and create a stylish breakfast bar, with an integrated Bosch induction hob and oven; a mirrored panel further promotes the flow of light across this section of the plan. The living and dining areas adjoin and have wide format engineered oak boards underfoot. Adjoining the main spacious bedroom is a large en suite bathroom, which has twin sinks, and a bath. To one side of the dining area is another large double bedroom with en suite bathroom.

- Penthouse
- Access to Wrap Around Terrace
- Measuring 216 sqm / 2,325 sqft
- Amazing Space for Entertaining
- Open-Plan Kitchen
- Two En Suite Bedrooms
- Oak Wood Flooring
- Council Tax Band H
- Deposit amount: £16,500.00