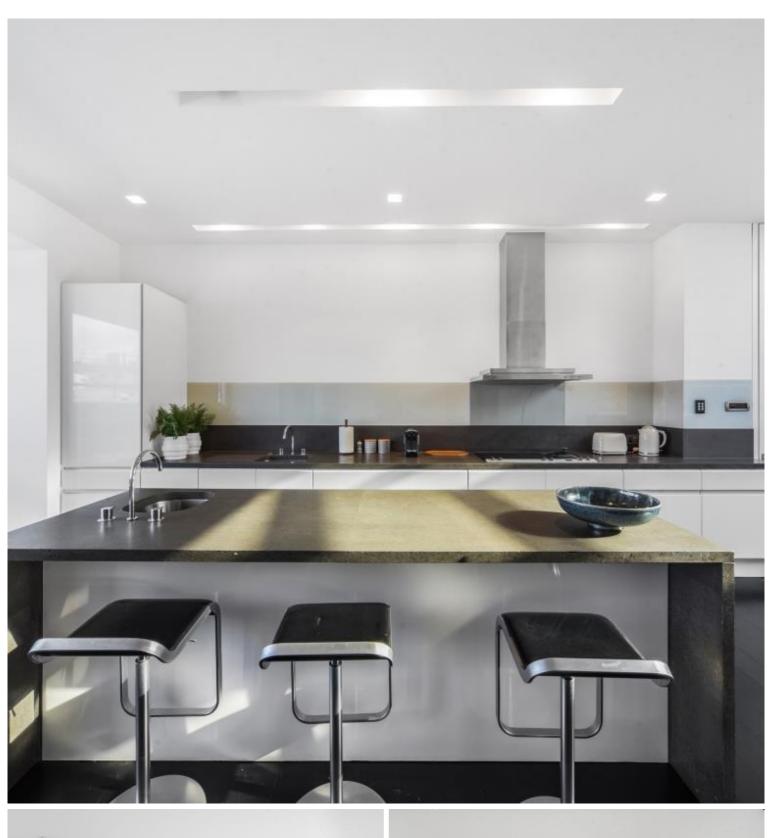

### Description

Accessed via Market Place, a quiet enclave of shops and cafes tucked behind Oxford Street.

The internal spaces are arranged in a largely open plan, with large windows that frame incredible views across central London and draw in wonderful levels of natural light. This illuminates the kitchen, living and dining rooms. Granite worktop counters delineate the kitchen area and create a stylish breakfast bar, with an integrated Bosch induction hob and oven; a mirrored panel further promotes the flow of light across this section of the plan. The living and dining areas adjoin and have wide format engineered oak boards underfoot. Adjoining the main spacious bedroom is a large en suite bathroom, which has twin sinks, and a bath. To one side of the dining area is another large double bedroom with en suite bathroom.