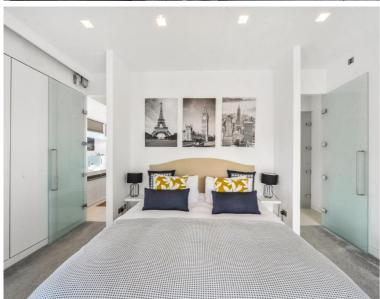

### Description

Accessed via Market Place, a quiet enclave of shops and cafes tucked behind Oxford Street.

The internal spaces are arranged in a largely open plan, with large windows that frame incredible views across central London and draw in wonderful levels of natural light. This illuminates the kitchen, living and dining rooms. Granite worktop counters delineate the kitchen area and create a stylish breakfast bar, with an integrated Bosch induction hob and oven; a mirrored panel further promotes the flow of light across this section of the plan. The living and dining areas adjoin and have wide format engineered oak boards underfoot. Adjoining the main spacious bedroom is a large en suite bathroom, which has twin sinks, and a bath. To one side of the dining area is another large double bedroom with en suite bathroom.