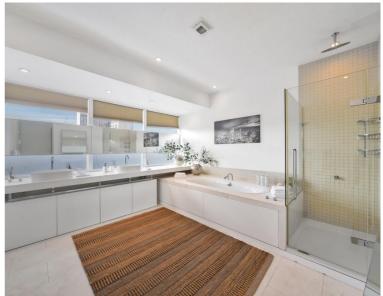

### Description

Accessed via Market Place, a quiet enclave of shops and cafes tucked behind Oxford Street.

The internal spaces are arranged in a largely open plan, with large windows that frame incredible views across central London and draw in wonderful levels of natural light. This illuminates the kitchen, living and dining rooms. Granite worktop counters delineate the kitchen area and create a stylish breakfast bar, with an integrated Bosch induction hob and oven; a mirrored panel further promotes the flow of light across this section of the plan. The living and dining areas adjoin and have wide format engineered oak boards underfoot. Adjoining the main spacious bedroom is a large en suite bathroom, which has twin sinks, and a bath. To one side of the dining area is another large double bedroom with en suite bathroom.