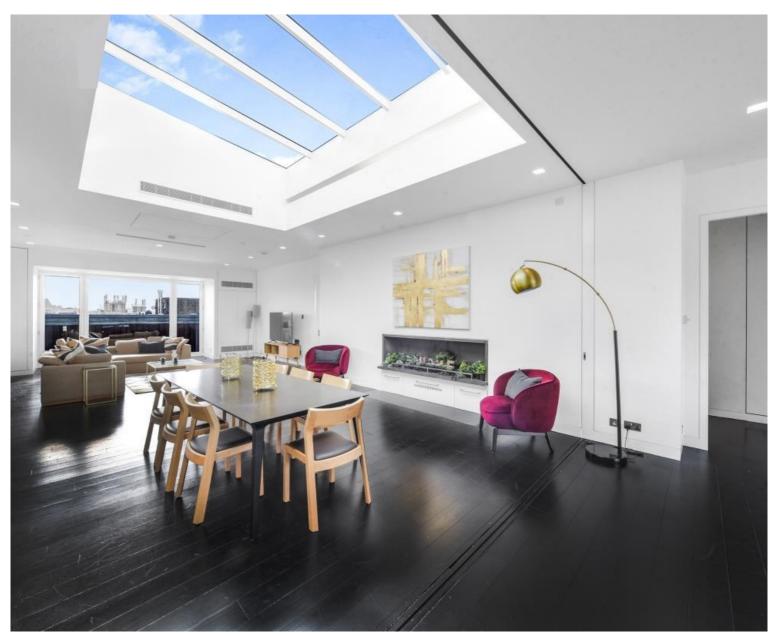

### Description

Accessed via Market Place, a quiet enclave of shops and cafes tucked behind Oxford Street.

The internal spaces are arranged in a largely open plan, with large windows that frame incredible views across central London and draw in wonderful levels of natural light. This illuminates the kitchen, living and dining rooms. Granite worktop counters delineate the kitchen area and create a stylish breakfast bar, with an integrated Bosch induction hob and oven; a mirrored panel further promotes the flow of light across this section of the plan. The living and dining areas adjoin and have wide format engineered oak boards underfoot. Adjoining the main spacious bedroom is a large en suite bathroom, which has twin sinks, and a bath. To one side of the dining area is another large double bedroom with en suite bathroom.

- Penthouse
- Access to Wrap Around Terrace
- Measuring 216 sqm / 2,325 sqft
- Amazing Space for Entertaining
- Open-Plan Kitchen
- Two En Suite Bedrooms
- Oak Wood Flooring
- Council Tax Band H
- Deposit amount: £16,500.00