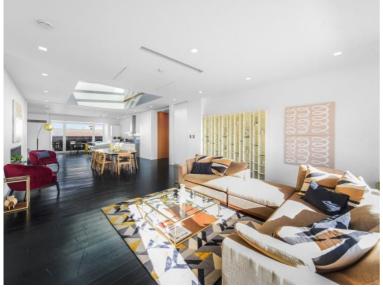

### Description

Accessed via Market Place, a quiet enclave of shops and cafes tucked behind Oxford Street.

The internal spaces are arranged in a largely open plan, with large windows that frame incredible views across central London and draw in wonderful levels of natural light. This illuminates the kitchen, living and dining rooms. Granite worktop counters delineate the kitchen area and create a stylish breakfast bar, with an integrated Bosch induction hob and oven; a mirrored panel further promotes the flow of light across this section of the plan. The living and dining areas adjoin and have wide format engineered oak boards underfoot. Adjoining the main spacious bedroom is a large en suite bathroom, which has twin sinks, and a bath. To one side of the dining area is another large double bedroom with en suite bathroom.

The flat benefits from access to an incredible wrap around terrace, which is not demised to the penthouse.

Orwell Studios is perfectly located for the very best of central London. Soho is less than five minutes' walk from the front door and is home to a vast array of shops, restaurants, bars and galleries. Mayfair is slightly further afield and contains some of

- Penthouse
- Access to Wrap Around Terrace
- Measuring 216 sqm / 2,325 sqft
- Amazing Space for Entertaining
- Open-Plan Kitchen
- Two En Suite Bedrooms
- Oak Wood Flooring
- Council Tax Band H
- Deposit amount: £16,500.00