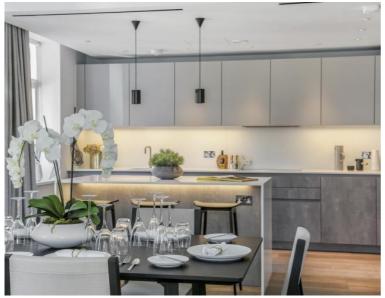

## Description

A bright and modern second floor flat (with lift) in this prime location in the heart of Chelsea. The property consists of master bedroom with en suite bathroom, second double bedroom with en suite bathroom, third double bedroom, one further bathroom, reception room and a fully fitted kitchen.

The flat is presented in excellent order and further benefits from wooden flooring, air conditioning and underfloor heating. Radnor Walk is conveniently located for the many transport and shopping amenities of the King's Road.

- 3 Double bedrooms
- 3 Bathrooms (2 en suite)
- Reception room
- Fully fitted kitchen
- Second floor
- Lift
- No parking available
- Approx. 1,376 sq ft (127 sq m)
- Furnished
- EPC: C