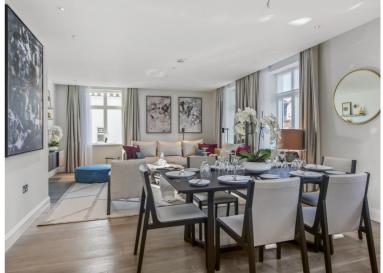

## Description

A bright and modern second floor flat (with lift) in this prime location in the heart of Chelsea. The property consists of master bedroom with en suite bathroom, second double bedroom with en suite bathroom, third double bedroom, one further bathroom, reception room and a fully fitted kitchen.

The flat is presented in excellent order and further benefits from wooden flooring, air conditioning and underfloor heating. Radnor Walk is conveniently located for the many transport and shopping amenities of the King's Road.