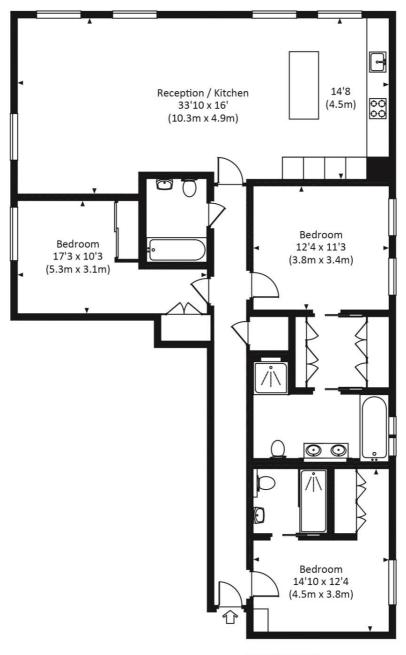

## Floorplan

1,376 sq ft | 128 sq m

Approx. gross internal area 1376 Sq Ft. / 127.8 Sq M.

SECOND FLOOR

All measurements have been made in accordance with RICS Code of Measuring Practice which are approximate only and only for illustrative purposes. For the avoidance of doubt, Dowling Jones Design shall not be liable for any reliance on these measurements. © 2017 www.dowlinggiones.com 020 7610 9933