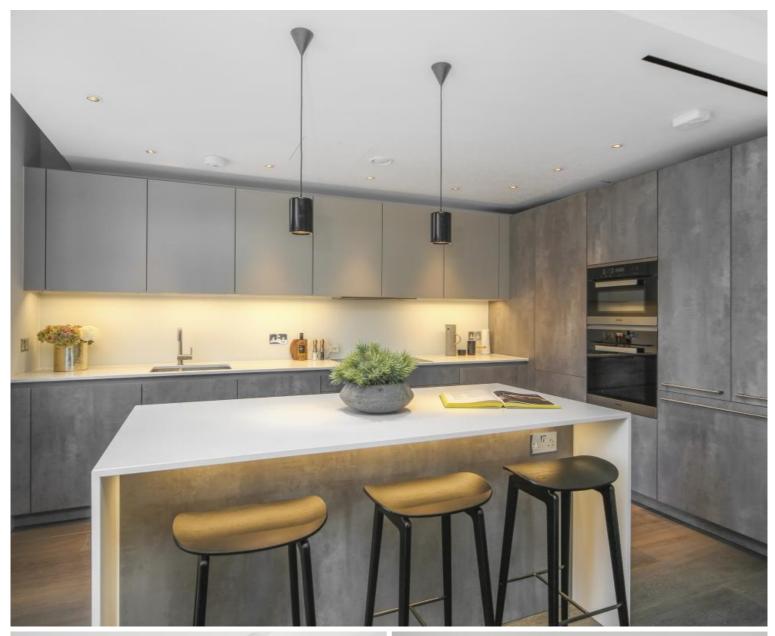

## Description

A bright and modern second floor flat (with lift) in this prime location in the heart of Chelsea. The property consists of master bedroom with en suite bathroom, second double bedroom with en suite bathroom, third double bedroom, one further bathroom, reception room and a fully fitted kitchen.

The flat is presented in excellent order and further benefits from wooden flooring, air conditioning and underfloor heating. Radnor Walk is conveniently located for the many transport and shopping amenities of the King's Road.

- 3 Double bedrooms
- 3 Bathrooms (2 en suite)
- Reception room
- Fully fitted kitchen
- Second floor
- Lift
- No parking available
- Approx. 1,376 sq ft (127 sq m)
- Furnished
- EPC: C