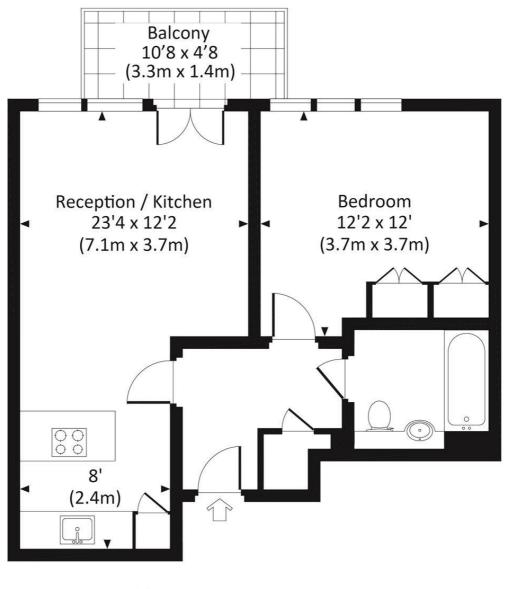

## AVANTGARDE TOWER, AVANTGARDE PLACE, E1

Approx. gross internal area 509 Sq Ft. / 47.3 Sq M.

THIRTEENTH FLOOR

All measurements have been made in accordance with RICS Code of Measuring Practice which are approximate only and only for illustrative purposes. For the avoidance of doub, Dowling Jones Design shall not be liable for any reliance on these measurements. © 2017 www.dowlinglones.com 020 7610 9933