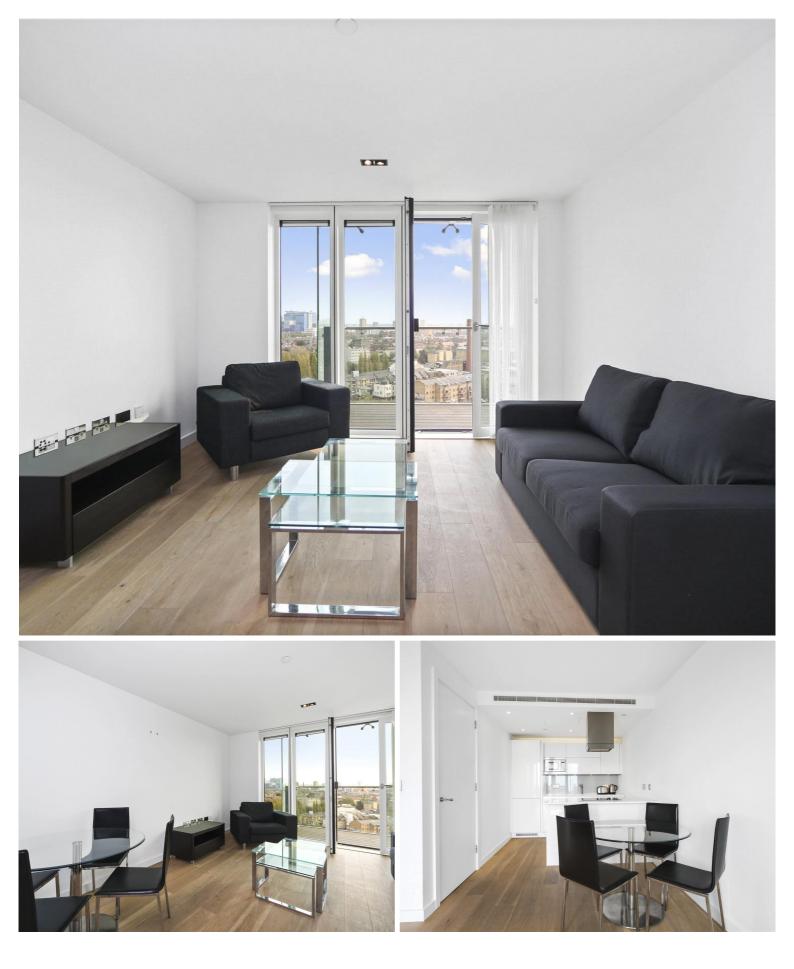

## Description

A stunning 1 bedroom apartment in the sought after Avantgarde.

This 13th floor 1 bedroom apartment offers approximately 509 sq ft of living space and comprises reception and dining area, balcony with stunning South Eastern views of the City Skyline and Canary Wharf, double bedroom with fitted wardrobes, fitted kitchen with Siemens appliances, bathroom, wood veneer flooring and excellent storage.

This luxury development has a high specification to include comfort cooling, resident's lounge, on site leisure facilities and 24 hour concierge. Based in the stylish hub of Shoreditch, the development is located in Zone 1, with local transport links such as Shoreditch High Street, Old Street, Hoxton and Aldgate. Fully furnished.

- 1 Bedroom
- 1 Bathroom
- 13th Floor
- Balcony
- Wood flooring
- 24 hour concierge
- 0.1 mile from Shoreditch Station
- Approx. 509 sq ft (47.3 sq ft)
- Furnished
- EPC: B