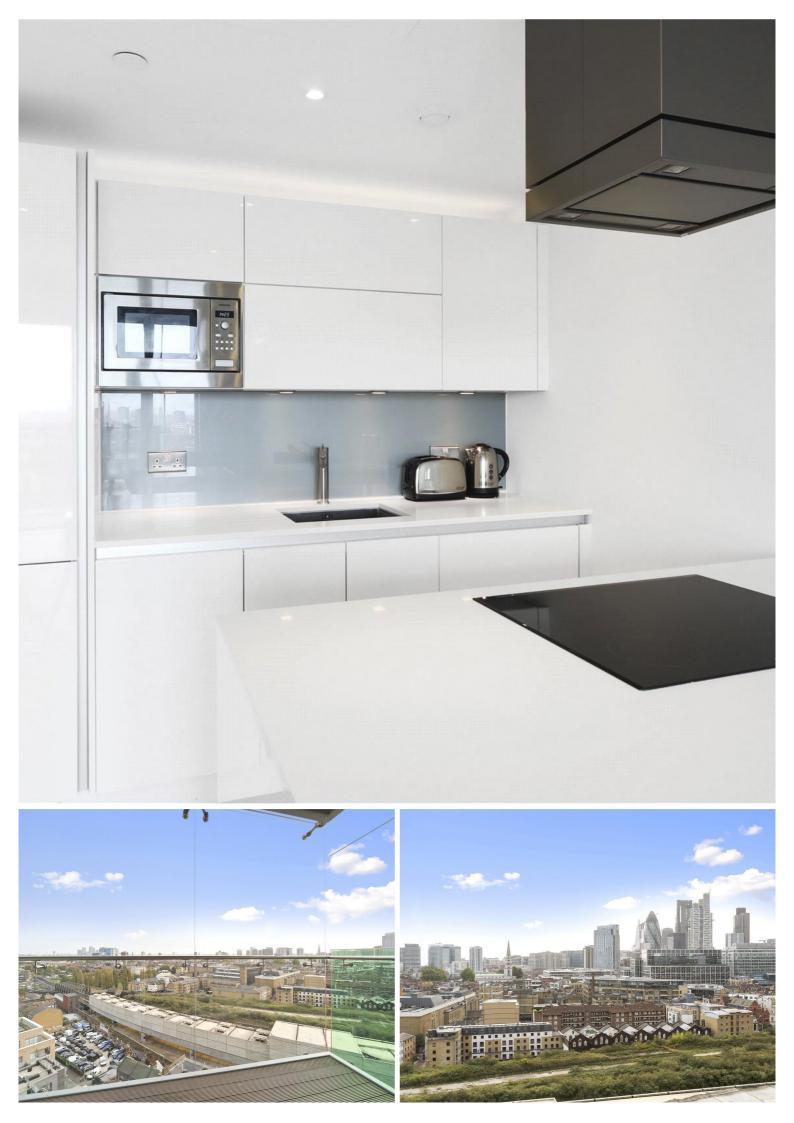

## Description

A stunning 1 bedroom apartment in the sought after Avantgarde.

This 13th floor 1 bedroom apartment offers approximately 509 sq ft of living space and comprises reception and dining area, balcony with stunning South Eastern views of the City Skyline and Canary Wharf, double bedroom with fitted wardrobes, fitted kitchen with Siemens appliances, bathroom, wood veneer flooring and excellent storage.

This luxury development has a high specification to include comfort cooling, resident's lounge, on site leisure facilities and 24 hour concierge. Based in the stylish hub of Shoreditch, the development is located in Zone 1, with local transport links such as Shoreditch High Street, Old Street, Hoxton and Aldgate. Fully furnished.