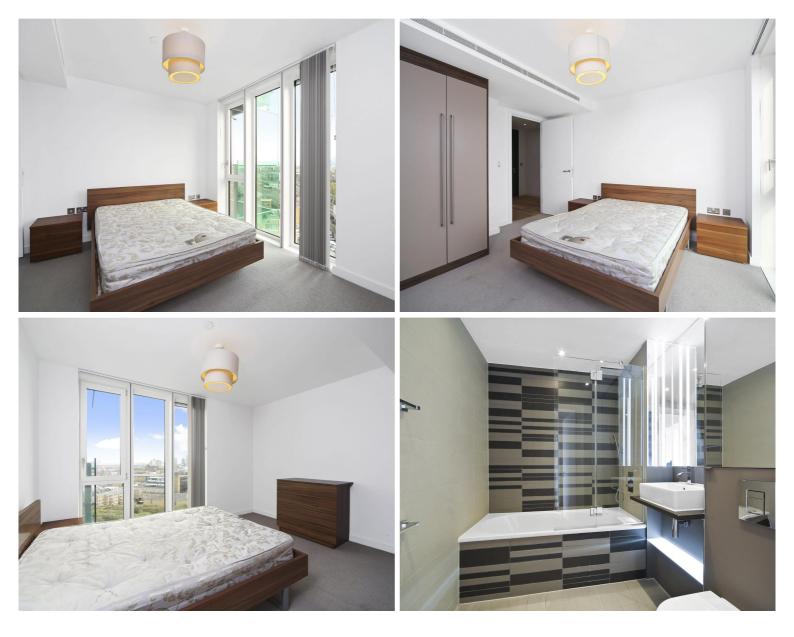

## Description

A stunning 1 bedroom apartment in the sought after Avantgarde.

This 13th floor 1 bedroom apartment offers approximately 509 sq ft of living space and comprises reception and dining area, balcony with stunning South Eastern views of the City Skyline and Canary Wharf, double bedroom with fitted wardrobes, fitted kitchen with Siemens appliances, bathroom, wood veneer flooring and excellent storage.

- 1 Bedroom
- 1 Bathroom
- 13th Floor
- Balcony
- Wood flooring
- 24 hour concierge
- 0.1 mile from Shoreditch Station
- Approx. 509 sq ft (47.3 sq ft)
- Furnished
- EPC: B