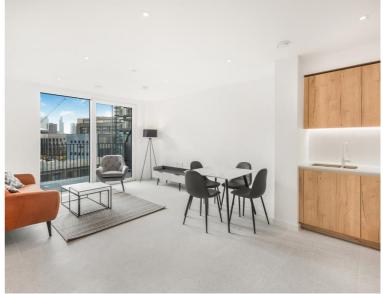

### **Description**

A spacious courtyard facing 1 bedroom apartment in the sought after Georgette Apartments, Silk District, E1, well connect for the City of London.

This furnished apartment is situated on the 5th floor and boasts open plan living / dining area, large balcony, double bedroom with large fitted wardrobes, luxury bathroom, fully fitted kitchen with Oak effect finish, tiled flooring and excellent storage space.

This stunning development boasts 24 hour concierge on site gym, cinema room, rooftop gardens and resident's lounge. The Silk District is within easy reach of the City of London and in the heart of the Whitechapel regeneration area, approximately 0.3 miles from Whitechapel Underground / Crossrail station.

- 1 Bedroom
- 1 Bathroom
- 5th Floor
- Balcony
- On-site amenities including cinema, gym and resident's lounge
- 24 hour concierge
- 0.3 miles from Whitechapel Station
- Approx. 605 sq ft (56.2 sq m)
- Furnished
- EPC: B