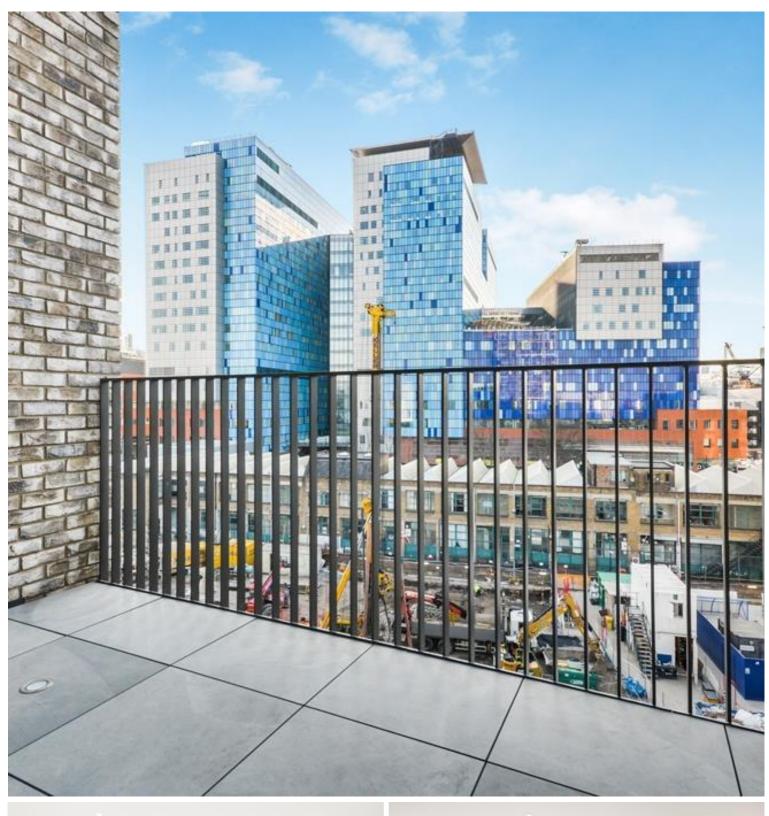

### **Description**

A spacious courtyard facing 1 bedroom apartment in the sought after Georgette Apartments, Silk District, E1, well connect for the City of London.

This furnished apartment is situated on the 5th floor and boasts open plan living / dining area, large balcony, double bedroom with large fitted wardrobes, luxury bathroom, fully fitted kitchen with Oak effect finish, tiled flooring and excellent storage space.

This stunning development boasts 24 hour concierge on site gym, cinema room, rooftop gardens and resident's lounge. The Silk District is within easy reach of the City of London and in the heart of the Whitechapel regeneration area, approximately 0.3 miles from Whitechapel Underground / Crossrail station.

- 1 Bedroom
- 1 Bathroom
- 5th Floor
- Balcony
- On-site amenities including cinema, gym and resident's lounge
- 24 hour concierge
- 0.3 miles from Whitechapel Station
- Approx. 605 sq ft (56.2 sq m)
- Furnished
- EPC: B