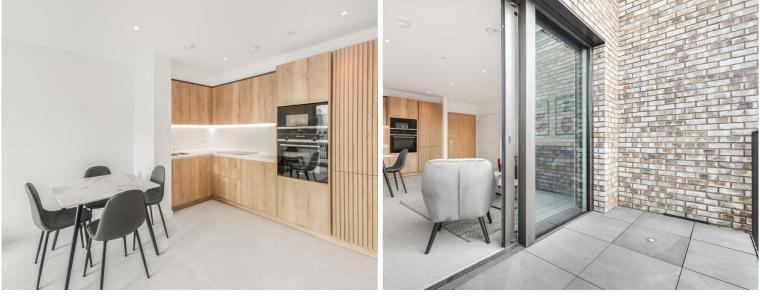

### **Description**

A spacious courtyard facing 1 bedroom apartment in the sought after Georgette Apartments, Silk District, E1, well connect for the City of London.

This furnished apartment is situated on the 5th floor and boasts open plan living / dining area, large balcony, double bedroom with large fitted wardrobes, luxury bathroom, fully fitted kitchen with Oak effect finish, tiled flooring and excellent storage space.

- 1 Bedroom
- 1 Bathroom
- 5th Floor
- Balcony
- On-site amenities including cinema, gym and resident's lounge
- 24 hour concierge
- 0.3 miles from Whitechapel Station
- Approx. 605 sq ft (56.2 sq m)
- Furnished
- EPC: B