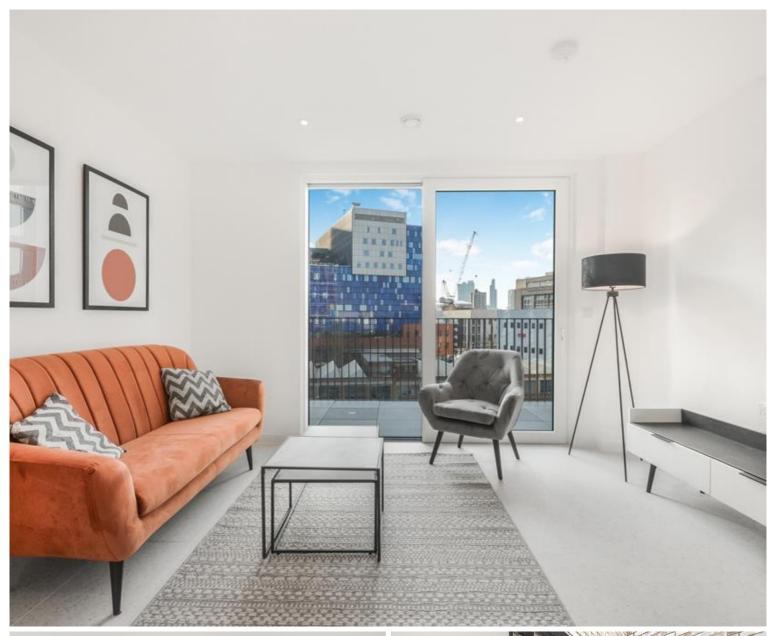

### **Description**

A spacious courtyard facing 1 bedroom apartment in the sought after Georgette Apartments, Silk District, E1, well connect for the City of London.

This furnished apartment is situated on the 5th floor and boasts open plan living / dining area, large balcony, double bedroom with large fitted wardrobes, luxury bathroom, fully fitted kitchen with Oak effect finish, tiled flooring and excellent storage space.

- 1 Bedroom
- 1 Bathroom
- 5th Floor
- Balcony
- On-site amenities including cinema, gym and resident's lounge
- 24 hour concierge
- 0.3 miles from Whitechapel Station
- Approx. 605 sq ft (56.2 sq m)
- Furnished
- EPC: B