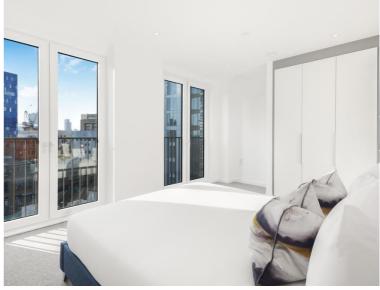

### **Description**

A spacious courtyard facing 1 bedroom apartment in the sought after Georgette Apartments, Silk District, E1, well connect for the City of London.

This furnished apartment is situated on the 5th floor and boasts open plan living / dining area, large balcony, double bedroom with large fitted wardrobes, luxury bathroom, fully fitted kitchen with Oak effect finish, tiled flooring and excellent storage space.

- 1 Bedroom
- 1 Bathroom
- 5th Floor
- Balcony
- On-site amenities including cinema, gym and resident's lounge
- 24 hour concierge
- 0.3 miles from Whitechapel Station
- Approx. 605 sq ft (56.2 sq m)
- Furnished
- EPC: B