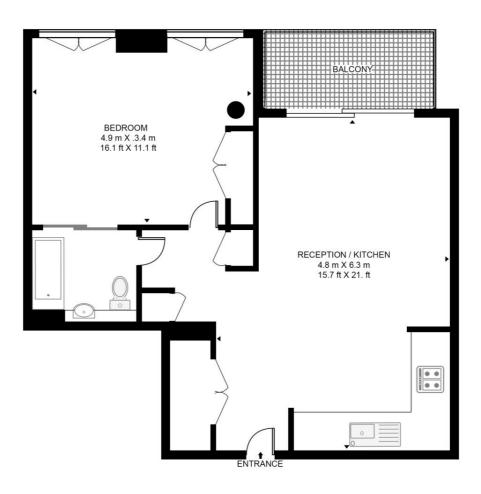

## Floorplan

605 sq ft | 56 sq m

### GEORGETTE APARTMENTS, SILK DISTRICT

APPROXIMATE GROSS INTERNAL FLOOR AREA 605 SQ.FT (56.2 SQ.M)

#### FIFTH FLOOR

This floor plan has been defined by the RICS Code of Measurement. This floor plan and all others are for approximate representative purposes only and upon usage is agreed to as such by the client.