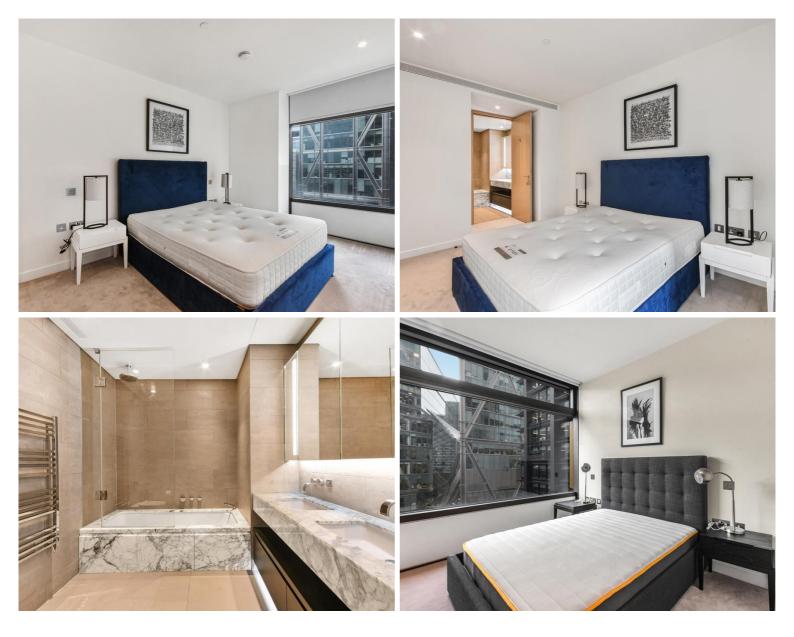

## Description

A luxury 2 bedroom in the sought after Principal Tower, EC2, conveniently located for Liverpool Street Station.

Furnished to a high standard, this stunning 2 bedroom apartment is situated on the 5th floor and has a South Westerly aspect. The property comprises a spacious open plan reception with fully fitted kitchen, two double bedrooms with fitted wardrobes, two luxury Porcelain bathrooms with under floor heating, large balcony, comfort cooling and heating and oak herringbone flooring.

- 2 Bedrooms
- 2 Bathrooms
- 5th Floor
- Balcony
- Residents' gym, swimming pool, sauna, jacuzzi and steam room
- 24 hour concierge service
- 0.3 miles from Liverpool Street station
- Approx. 876 sq ft (81.4 sq m)
- Furnished
- EPC: B