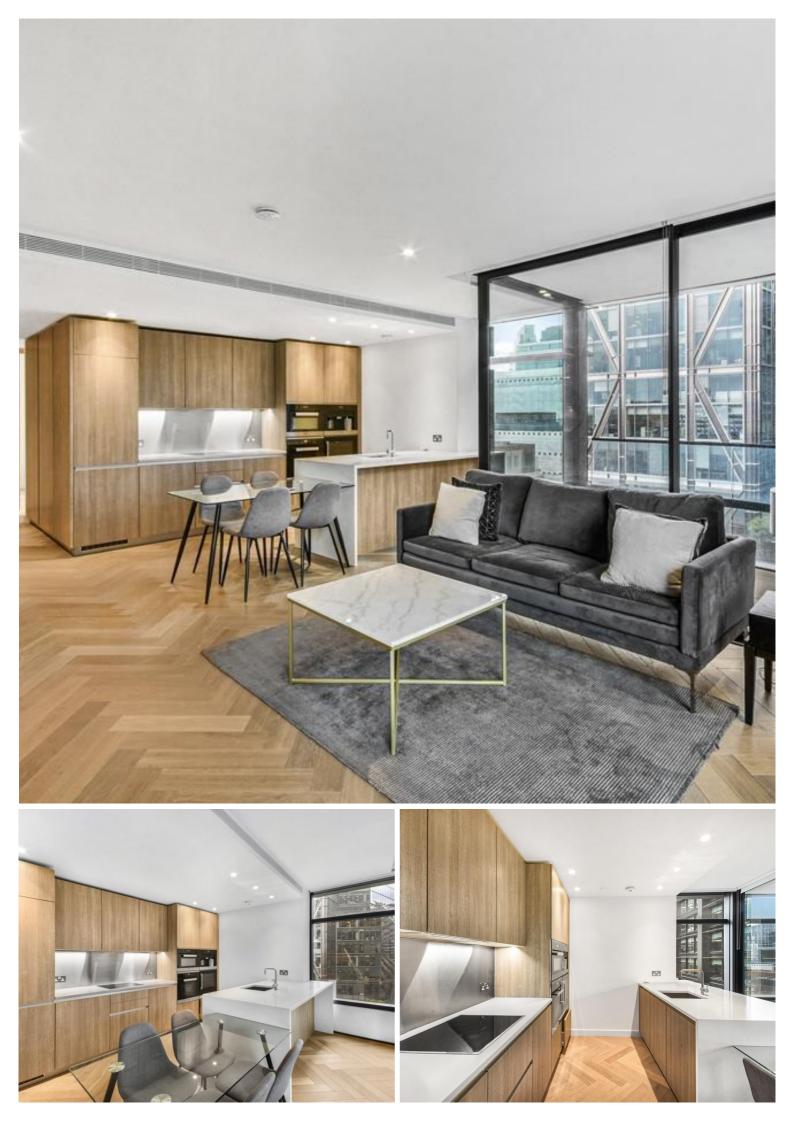

## Description

A luxury 2 bedroom in the sought after Principal Tower, EC2, conveniently located for Liverpool Street Station.

Furnished to a high standard, this stunning 2 bedroom apartment is situated on the 5th floor and has a South Westerly aspect. The property comprises a spacious open plan reception with fully fitted kitchen, two double bedrooms with fitted wardrobes, two luxury Porcelain bathrooms with under floor heating, large balcony, comfort cooling and heating and oak herringbone flooring.

- 2 Bedrooms
- 2 Bathrooms
- 5th Floor
- Balcony
- Residents' gym, swimming pool, sauna, jacuzzi and steam room
- 24 hour concierge service
- 0.3 miles from Liverpool Street station
- Approx. 876 sq ft (81.4 sq m)
- Furnished
- EPC: B