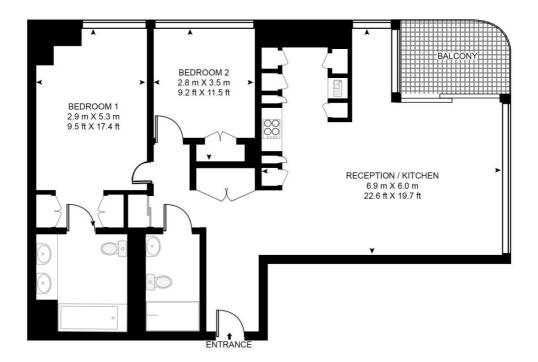

- 2 Bedrooms
- 2 Bathrooms
- 5th Floor
- Balcony
- Residents' gym, swimming pool, sauna, jacuzzi and steam room
- 24 hour concierge service
- 0.3 miles from Liverpool Street station
- Approx. 876 sq ft (81.4 sq m)
- Furnished
- EPC: B

## PRINCIPAL TOWER, PRINCIPAL PLACE

APPROXIMATE GROSS INTERNAL FLOOR AREA 876 SQ.FT (81.4 SQ.M)

## FIFTH FLOOR

This floor plan has been defined by the RICS Code of Measurement. This floor plan and all others are for approximate representative purposes only and upon usage is agreed to as such by the client. WWW: hdvirtualart.com | TEL: 0203.974.1567 | EMAIL: info@hdvirtualart.com