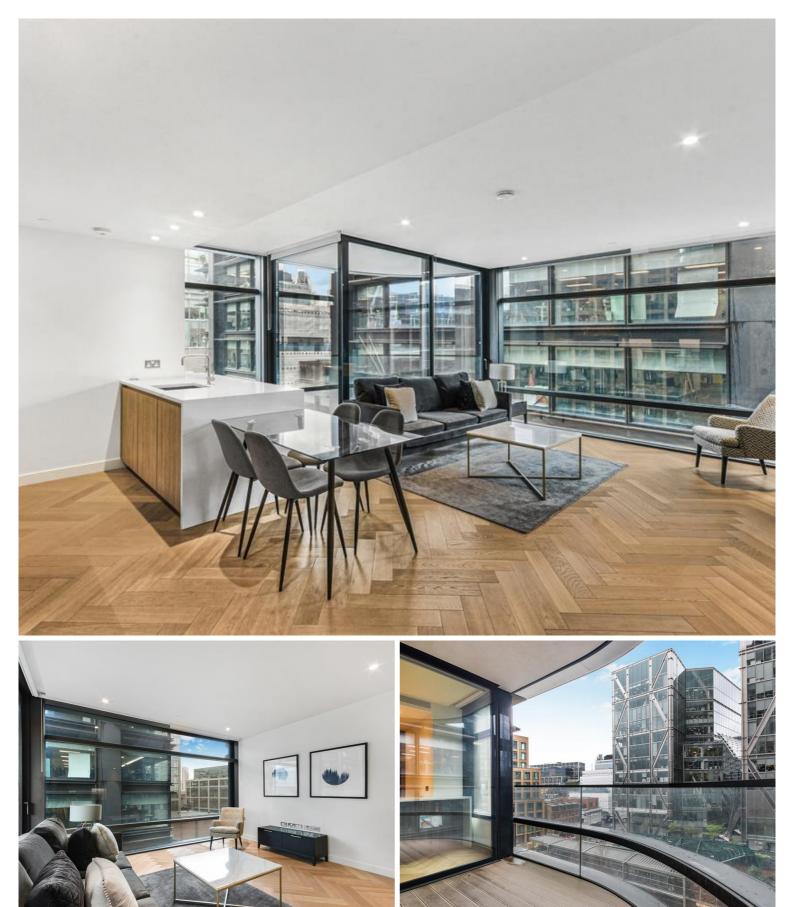

## Description

A luxury 2 bedroom in the sought after Principal Tower, EC2, conveniently located for Liverpool Street Station.

Furnished to a high standard, this stunning 2 bedroom apartment is situated on the 5th floor and has a South Westerly aspect. The property comprises a spacious open plan reception with fully fitted kitchen, two double bedrooms with fitted wardrobes, two luxury Porcelain bathrooms with under floor heating, large balcony, comfort cooling and heating and oak herringbone flooring.

Principal Tower is in an idyllic location, a short walk to Liverpool Street Station (0.3 miles) as well as Shoreditch High Street Station (0.3 miles). The development boasts excellent amenities including a pool with Jacuzzi, spa, gymnasium, residents' lounge/bar, private cinema room and 24 hour concierge.

- 2 Bedrooms
- 2 Bathrooms
- 5th Floor
- Balcony
- Residents' gym, swimming pool, sauna, jacuzzi and steam room
- 24 hour concierge service
- 0.3 miles from Liverpool Street station
- Approx. 876 sq ft (81.4 sq m)
- Furnished
- EPC: B