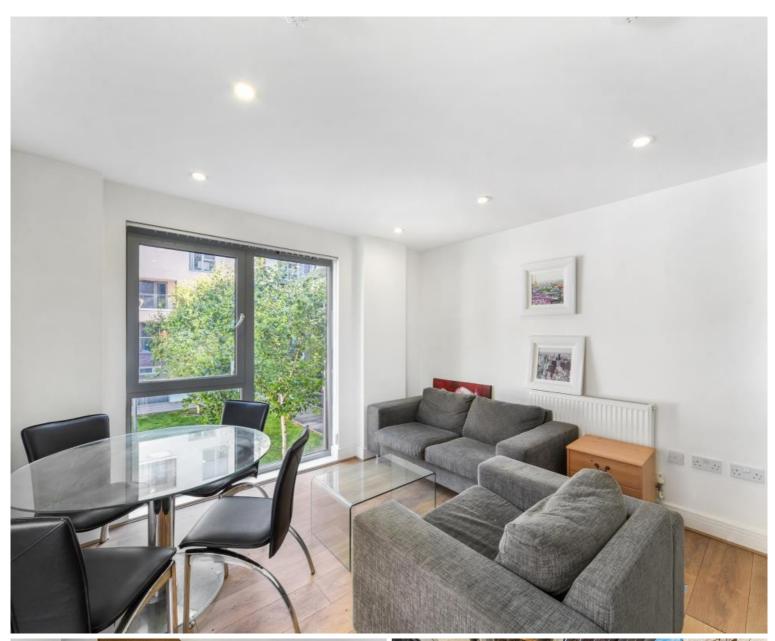

### Description

A large studio apartment in the popular Hodgeson House, part of the Space E1 development.

Situated on the 1st floor, this spacious apartment is offered fully furnished and comprises reception area with open plan fitted kitchen, private balcony overlooking the courtyard, separate sleeping area with contemporary en-suite, wood flooring, and excellent storage.

- Studio
- 1st Floor
- Private Balcony
- Concierge
- Gym
- 0.5 miles from Tower Gateway DLR
- Approx. 423 sq ft (39.3 sq m)
- Furnished
- EPC: B
- Council tax: Band B