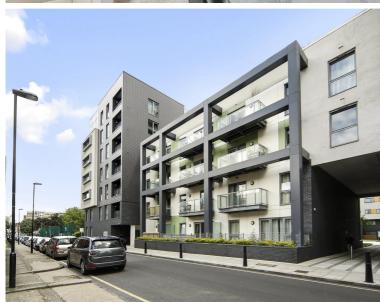

# Christian Street, London E1

Price £460 per week - Furnished

The development benefits from an on-site gym and concierge, and is conveniently located for Shadwell DLR and Shadwell Overground stations (approximately 0.4 miles) in zone 2.

Rent is payable on a monthly basis and you may be required to pay more than a month's rent in advance, depending on your circumstances. You will be required to pay a 1 week holding deposit following a successful offer. Utility bills, council tax, telephone line and broadband are not included in the rent. As well as paying the rent, you may also be required to make some additional permitted payments. If your tenancy does not qualify as an AST, additional fees may apply. Please visit jll.co.uk/fees for details of fees which may be payable when renting a property.