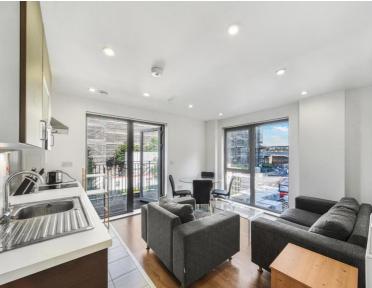

### Description

A large studio apartment in the popular Hodgeson House, part of the Space E1 development.

Situated on the 1st floor, this spacious apartment is offered fully furnished and comprises reception area with open plan fitted kitchen, private balcony overlooking the courtyard, separate sleeping area with contemporary en-suite, wood flooring, and excellent storage.

- Studio
- 1st Floor
- Private Balcony
- Concierge
- Gym
- 0.5 miles from Tower Gateway DLR
- Approx. 423 sq ft (39.3 sq m)
- Furnished
- EPC: B
- Council tax: Band B