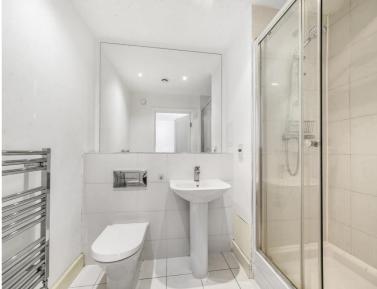

### Description

A large studio apartment in the popular Hodgeson House, part of the Space E1 development.

Situated on the 1st floor, this spacious apartment is offered fully furnished and comprises reception area with open plan fitted kitchen, private balcony overlooking the courtyard, separate sleeping area with contemporary en-suite, wood flooring, and excellent storage.