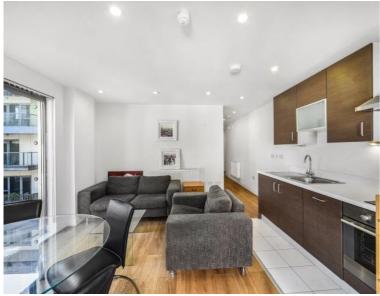

### Description

A large studio apartment in the popular Hodgeson House, part of the Space E1 development.

Situated on the 1st floor, this spacious apartment is offered fully furnished and comprises reception area with open plan fitted kitchen, private balcony overlooking the courtyard, separate sleeping area with contemporary en-suite, wood flooring, and excellent storage.

- Studio
- 1st Floor
- Private Balcony
- Concierge
- Gym
- 0.5 miles from Tower Gateway DLR
- Approx. 423 sq ft (39.3 sq m)
- Furnished
- EPC: B
- Council tax: Band B