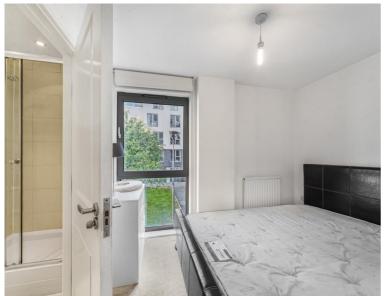

### Description

A large studio apartment in the popular Hodgeson House, part of the Space E1 development.

Situated on the 1st floor, this spacious apartment is offered fully furnished and comprises reception area with open plan fitted kitchen, private balcony overlooking the courtyard, separate sleeping area with contemporary en-suite, wood flooring, and excellent storage.

- Studio
- 1st Floor
- Private Balcony
- Concierge
- Gym
- 0.5 miles from Tower Gateway DLR
- Approx. 423 sq ft (39.3 sq m)
- Furnished
- EPC: B
- Council tax: Band B