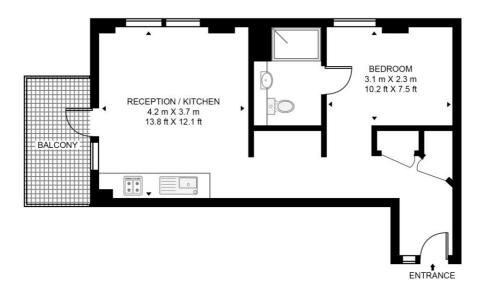

## Floorplan

423 sq ft | 39 sq m

#### **HODGESON HOUSE**

APPROXIMATE GROSS INTERNAL FLOOR AREA 423 SQ.FT (39.3 SQ.M)

### FIRST FLOOR

This floor plan has been defined by the RICS Code of Measurement. This floor plan and all others are for approximate representative purposes only and upon usage is agreed to as such by the client.