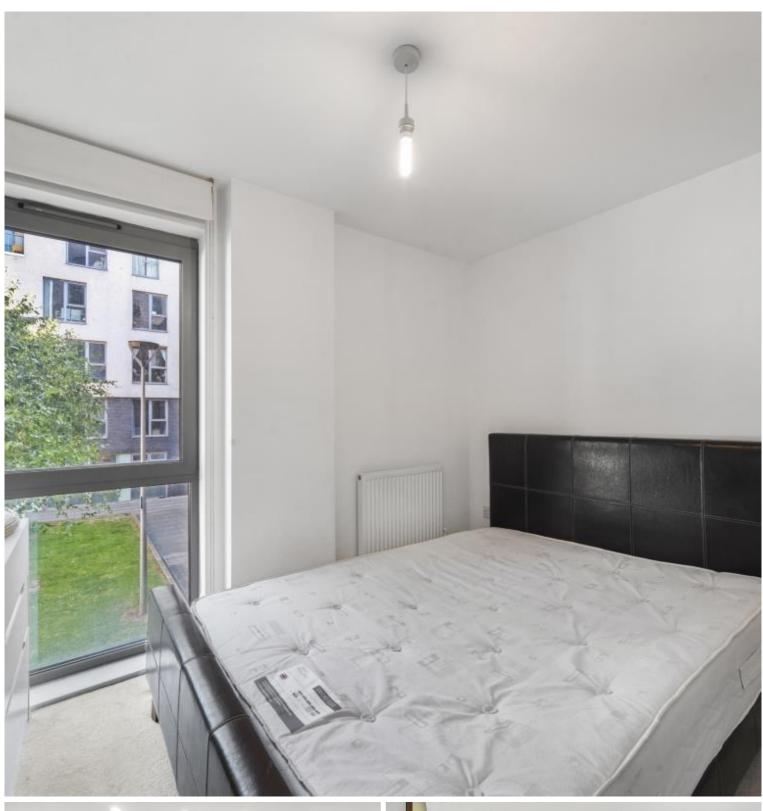

### Description

A large studio apartment in the popular Hodgeson House, part of the Space E1 development.

Situated on the 1st floor, this spacious apartment is offered fully furnished and comprises reception area with open plan fitted kitchen, private balcony overlooking the courtyard, separate sleeping area with contemporary en-suite, wood flooring, and excellent storage.

- Studio
- 1st Floor
- Private Balcony
- Concierge
- Gym
- 0.5 miles from Tower Gateway DLR
- Approx. 423 sq ft (39.3 sq m)
- Furnished
- EPC: B
- Council tax: Band B