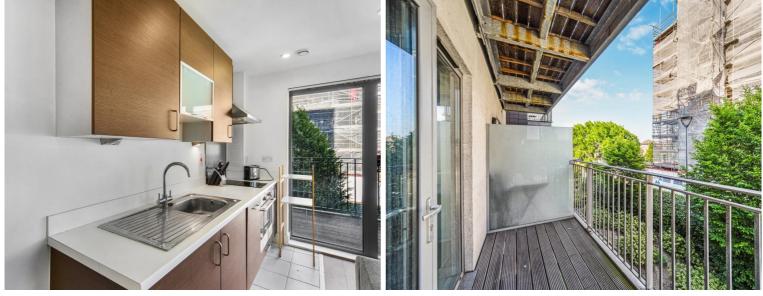

### Description

A large studio apartment in the popular Hodgeson House, part of the Space E1 development.

Situated on the 1st floor, this spacious apartment is offered fully furnished and comprises reception area with open plan fitted kitchen, private balcony overlooking the courtyard, separate sleeping area with contemporary en-suite, wood flooring, and excellent storage.

- Studio
- 1st Floor
- Private Balcony
- Concierge
- Gym
- 0.5 miles from Tower Gateway DLR
- Approx. 423 sq ft (39.3 sq m)
- Furnished
- EPC: B
- Council tax: Band B