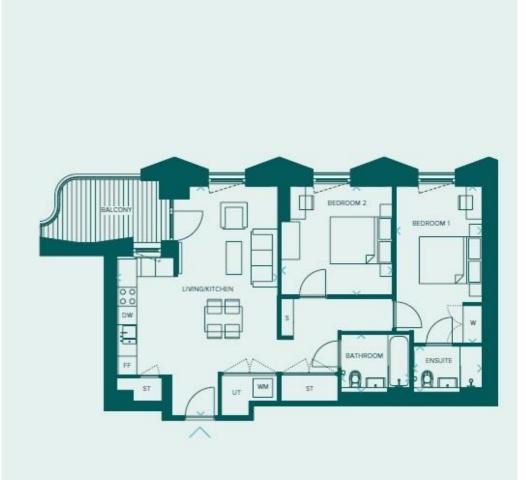

## Floorplan

807 sq ft | 75 sq m

#### Dimensions

| Living/Kitchen<br>7.3m x 5.1m | 23'11" x 16'9" |
|-------------------------------|----------------|
| Bedroom 1<br>4.9m x 2.7m      | 16'1" x 8'10"  |
| Bedroom 2<br>3.5m x 3.4m      | 11'6" x 11'2"  |
| Bathroom<br>2.1m x 1.8m       | 6'11" x 5'11"  |
| Ensuite<br>2.1m x 1.4m        | 6'11" x 4'7"   |

# 75.0 sq m 807.3 sq ft Balcony 70.0 sq m 75.4 sq ft

#### KEY

DW = Dishwasher

FF = Fridge/Freezer

S = Shelving

ST = Store

UT = Utility Cupboard

W = Wardrobe

WM = Washing Machine