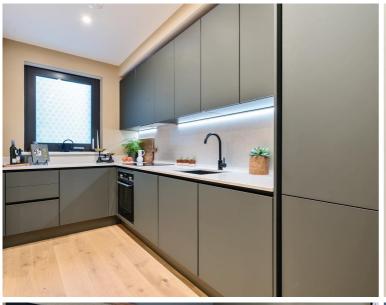

### Description

Show apartment available to view now! Book your viewing today.

A two bedroom apartment set over 807 sq ft with a private balcony within the new Ebury development in SW1.

A landmark development in SW1, Ebury is a distinctive collection of 1-, 2- and 3-bedroom apartments and 3 and 4 bedroom duplexes in the City of Westminster's exceptional new neighborhood.

#### Dimensions

| Living/Kitchen<br>7.3m x 5.1m | 23'11" x 16'9" |
|-------------------------------|----------------|
| Bedroom 1<br>4.9m x 2.7m      | 16'1" x 8'10"  |
| Bedroom 2<br>3.5m x 3.4m      | 11'6" x 11'2"  |
| Bathroom<br>2.1m x 1.8m       | 6'11" x 5'11"  |
| Ensuite<br>2.1m x 1.4m        | 6'11" x 4'7"   |