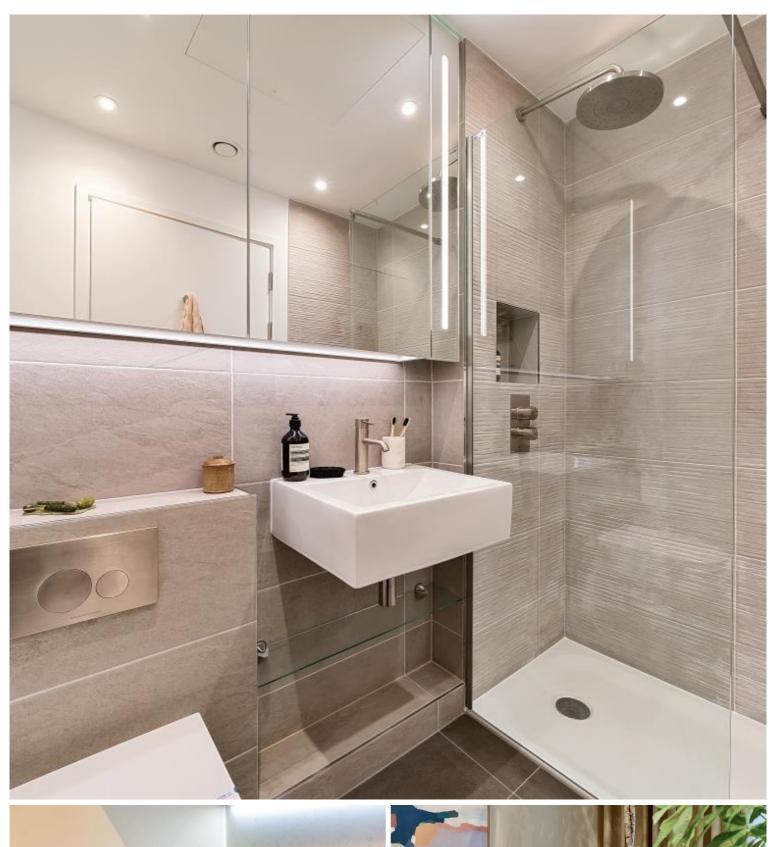

#### Dimensions

| Living/Kitchen<br>7.3m x 5.1m | 23'11" x 16'9" |
|-------------------------------|----------------|
| Bedroom 1<br>4.9m x 2.7m      | 16'1" x 8'10"  |
| Bedroom 2<br>3.5m x 3.4m      | 11'6" x 11'2"  |
| Bathroom<br>2.1m x 1.8m       | 6'11" x 5'11"  |
| Ensuite<br>2.1m x 1.4m        | 6'11" x 4'7"   |