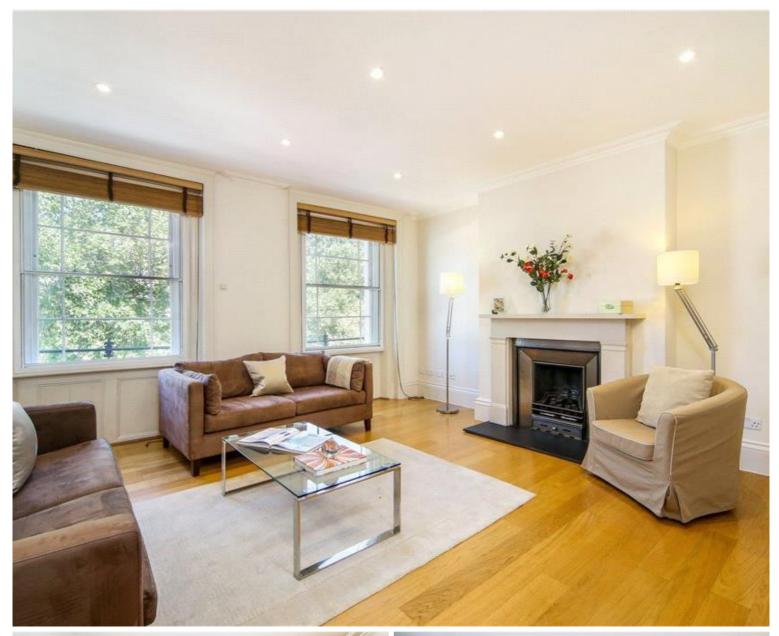

## Description

A stunning second floor flat in this refurbished building ideally located for the many amenities of King's Road and within easy walking distance of Sloane Square underground station.

The flat comprises reception room with American oak wooden floors, master bedroom with en suite bathroom, second double bedroom with built in wardrobes, shower room and a fully fitted kitchen. The flat also benefits from a communal garden.

- 2 Double bedrooms
- 1 Bathroom (en suite)
- 1 Shower room
- Reception room
- Fully fitted kitchen
- Second floor
- Approx. 928 sq ft (86 sq m)
- Furnished
- EPC: C
- Council tax: Band F