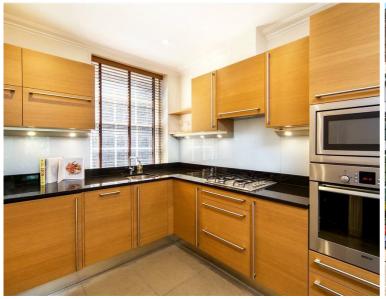

## Description

A stunning second floor flat in this refurbished building ideally located for the many amenities of King's Road and within easy walking distance of Sloane Square underground station.

The flat comprises reception room with American oak wooden floors, master bedroom with en suite bathroom, second double bedroom with built in wardrobes, shower room and a fully fitted kitchen. The flat also benefits from a communal garden.

- 2 Double bedrooms
- 1 Bathroom (en suite)
- 1 Shower room
- Reception room
- Fully fitted kitchen
- Second floor
- Approx. 928 sq ft (86 sq m)
- Furnished
- EPC: C
- Council tax: Band F