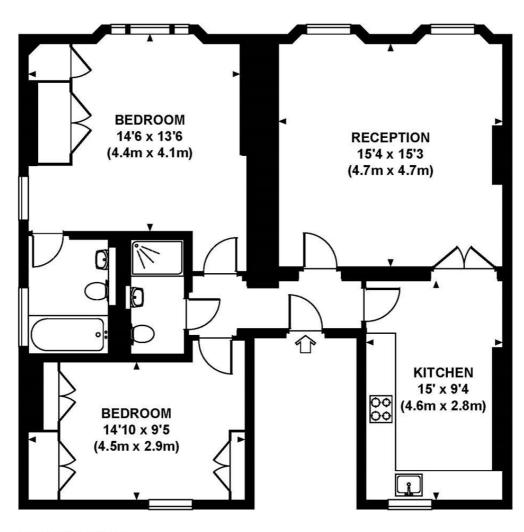

## Floorplan

928 sq ft | 86 sq m

Approx. gross internal area 928 Sq Ft. / 86.3 Sq M.

**SECOND FLOOR** 

2 Cale Street, London SW3 3QU +4420 7399 5010 lettingschelsea@eu.jll.com Urban living, your way.