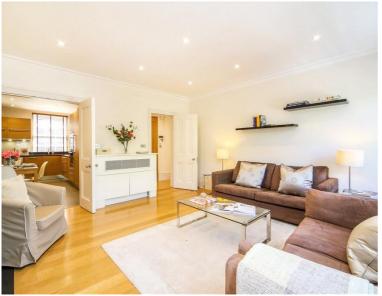

## Description

A stunning second floor flat in this refurbished building ideally located for the many amenities of King's Road and within easy walking distance of Sloane Square underground station.

The flat comprises reception room with American oak wooden floors, master bedroom with en suite bathroom, second double bedroom with built in wardrobes, shower room and a fully fitted kitchen. The flat also benefits from a communal garden.

- 2 Double bedrooms
- 1 Bathroom (en suite)
- 1 Shower room
- Reception room
- Fully fitted kitchen
- Second floor
- Approx. 928 sq ft (86 sq m)
- Furnished
- EPC: C
- Council tax: Band F