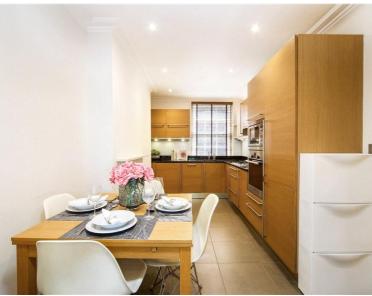

## Description

A stunning second floor flat in this refurbished building ideally located for the many amenities of King's Road and within easy walking distance of Sloane Square underground station.

The flat comprises reception room with American oak wooden floors, master bedroom with en suite bathroom, second double bedroom with built in wardrobes, shower room and a fully fitted kitchen. The flat also benefits from a communal garden.

- 2 Double bedrooms
- 1 Bathroom (en suite)
- 1 Shower room
- Reception room
- Fully fitted kitchen
- Second floor
- Approx. 928 sq ft (86 sq m)
- Furnished
- EPC: C
- Council tax: Band F