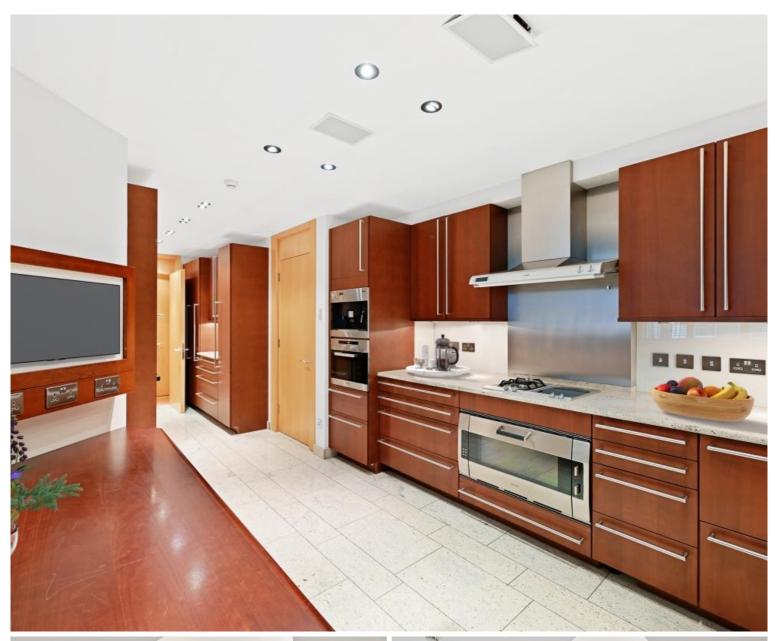

The property comprises a master bedroom with a walk-in wardrobe and en suite bathroom, two further bedrooms with an en suite bathroom, entrance hall, large reception room perfect for hosting gatherings or enjoying quality time with family and friends, high-end kitchen, media room, parquet flooring throughout which adds a touch of elegance and warmth to the interiors, creating a sophisticated atmosphere throughout.

Other notable features of this apartment include a lift for easy access to the 3rd floor and a dedicated porter to assist with any needs or concerns. The building is well-maintained and secure, offering peace of mind to residents.