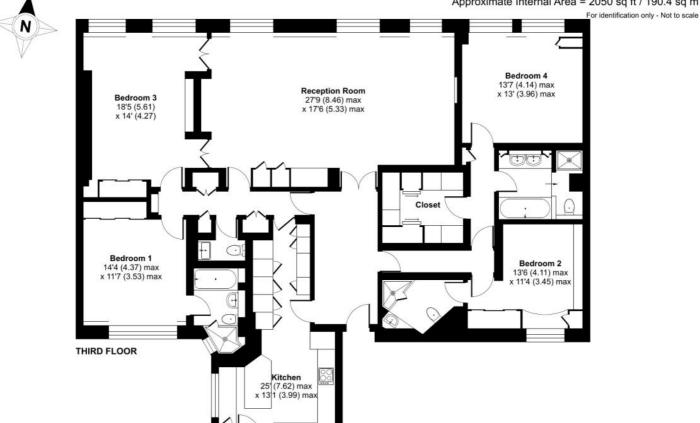

## Floorplan

2,050 sq ft | 191 sq m

## Lowndes Square, London, SW1X

Approximate Internal Area = 2050 sq ft / 190.4 sq m

Floor plan produced in accordance with RICS Property Measurement Standards incorporating International Property Measurement Standards (IPMS2 Residential). © nichecom 2024. Produced for JLL Residential. REF: 1092701