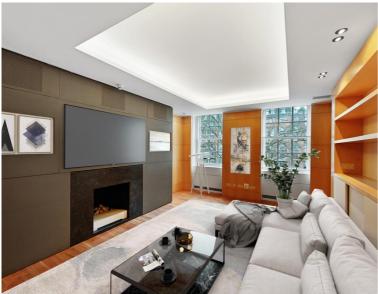

The property comprises a master bedroom with a walk-in wardrobe and en suite bathroom, two further bedrooms with an en suite bathroom, entrance hall, large reception room perfect for hosting gatherings or enjoying quality time with family and friends, high-end kitchen, media room, parquet flooring throughout which adds a touch of elegance and warmth to the interiors, creating a sophisticated atmosphere throughout.