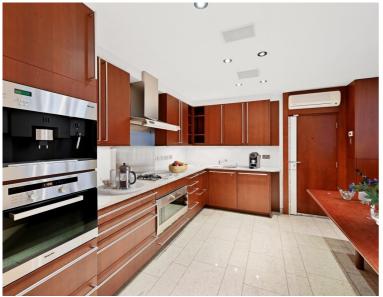

The property comprises a master bedroom with a walk-in wardrobe and en suite bathroom, two further bedrooms with an en suite bathroom, entrance hall, large reception room perfect for hosting gatherings or enjoying quality time with family and friends, high-end kitchen, media room, parquet flooring throughout which adds a touch of elegance and warmth to the interiors, creating a sophisticated atmosphere throughout.