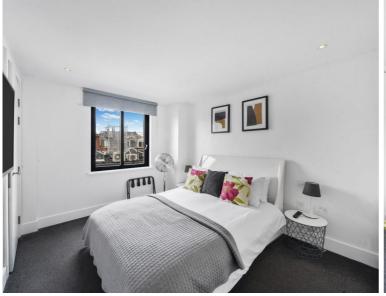

## Description

Penthouse apartment in the heart of Covent Garden, moments from the famous Piazza sits this well-proportioned apartment comprising of; a generous open plan reception room with space to accommodate a dining area and a fully integrated stylish kitchen. There are two good sized bedrooms both benefit from built in wardrobes and one with a modern luxury en-suite shower room, there is also a further fully fitted luxury guest bathroom.

This immaculate apartment is finished to an exceptional standard, offers an excellent living and entertaining space and features; warehouse style windows, plentiful storage, lift access and a concierge service. The listed frontage of the 19th Century building has been tastefully retained whilst a contemporary interior has been added to prolong its sense of heritage.