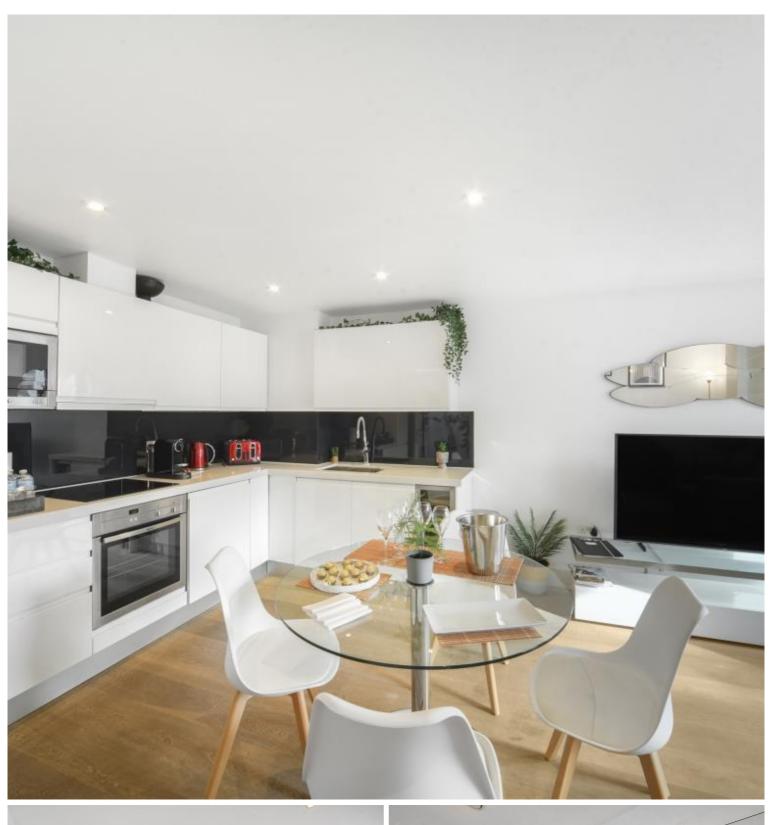

## Description

Penthouse apartment in the heart of Covent Garden, moments from the famous Piazza sits this well-proportioned apartment comprising of; a generous open plan reception room with space to accommodate a dining area and a fully integrated stylish kitchen. There are two good sized bedrooms both benefit from built in wardrobes and one with a modern luxury en-suite shower room, there is also a further fully fitted luxury guest bathroom.

This immaculate apartment is finished to an exceptional standard, offers an excellent living and entertaining space and features; warehouse style windows, plentiful storage, lift access and a concierge service. The listed frontage of the 19th Century building has been tastefully retained whilst a contemporary interior has been added to prolong its sense of heritage.