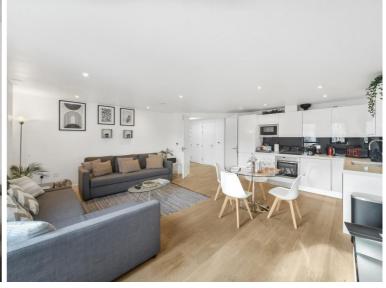

## Description

Penthouse apartment in the heart of Covent Garden, moments from the famous Piazza sits this well-proportioned apartment comprising of; a generous open plan reception room with space to accommodate a dining area and a fully integrated stylish kitchen. There are two good sized bedrooms both benefit from built in wardrobes and one with a modern luxury en-suite shower room, there is also a further fully fitted luxury guest bathroom.

This immaculate apartment is finished to an exceptional standard, offers an excellent living and entertaining space and features; warehouse style windows, plentiful storage, lift access and a concierge service. The listed frontage of the 19th Century building has been tastefully retained whilst a contemporary interior has been added to prolong its sense of heritage.