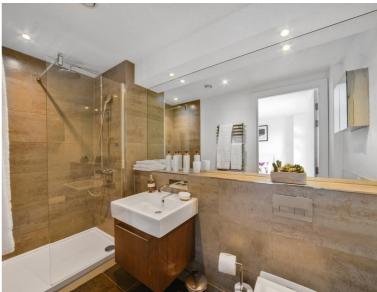

## Description

Penthouse apartment in the heart of Covent Garden, moments from the famous Piazza sits this well-proportioned apartment comprising of; a generous open plan reception room with space to accommodate a dining area and a fully integrated stylish kitchen. There are two good sized bedrooms both benefit from built in wardrobes and one with a modern luxury en-suite shower room, there is also a further fully fitted luxury guest bathroom.