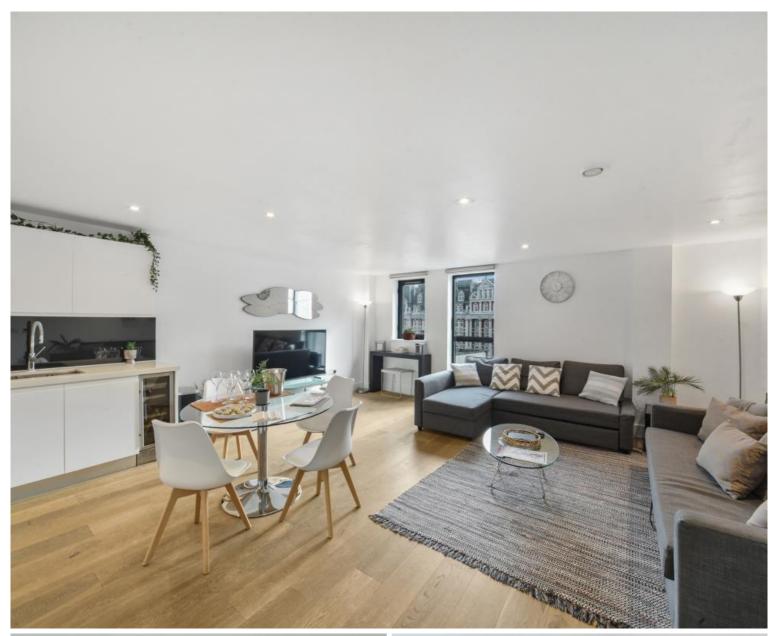

## Description

Penthouse apartment in the heart of Covent Garden, moments from the famous Piazza sits this well-proportioned apartment comprising of; a generous open plan reception room with space to accommodate a dining area and a fully integrated stylish kitchen. There are two good sized bedrooms both benefit from built in wardrobes and one with a modern luxury en-suite shower room, there is also a further fully fitted luxury guest bathroom.

This immaculate apartment is finished to an exceptional standard, offers an excellent living and entertaining space and features; warehouse style windows, plentiful storage, lift access and a concierge service. The listed frontage of the 19th Century building has been tastefully retained whilst a contemporary interior has been added to prolong its sense of heritage.