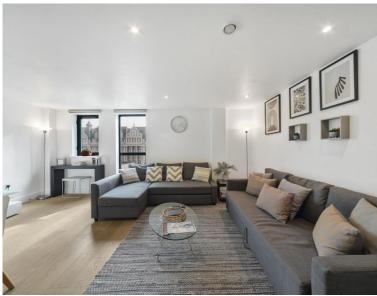

## Description

Penthouse apartment in the heart of Covent Garden, moments from the famous Piazza sits this well-proportioned apartment comprising of; a generous open plan reception room with space to accommodate a dining area and a fully integrated stylish kitchen. There are two good sized bedrooms both benefit from built in wardrobes and one with a modern luxury en-suite shower room, there is also a further fully fitted luxury guest bathroom.

This immaculate apartment is finished to an exceptional standard, offers an excellent living and entertaining space and features; warehouse style windows, plentiful storage, lift access and a concierge service. The listed frontage of the 19th Century building has been tastefully retained whilst a contemporary interior has been added to prolong its sense of heritage.