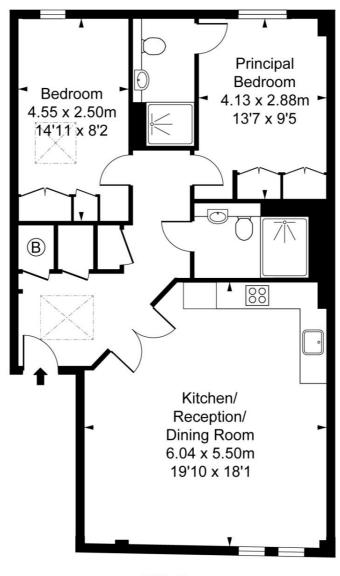

## Floorplan

838 sq ft | 78 sq m

The Piazza Residences, Bull Inn Court, WC2R Approximate Gross Internal Area 77.82 sq m / 838 sq ft

Fifth Floor

This plan is not to scale. It is for guidance and not for valuation purposes.

All measurements and areas are approximate only, and have been prepared in accordance with the current edition of the RICS Code of Measuring Practice.

© Fulham Performance

Mayfair and Marylebone

13a St George Street, London W1S 2FQ +44 207 399 5550 Urban living, your way.