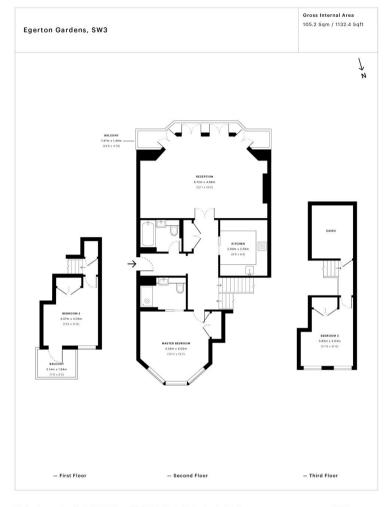

- 3 Double bedrooms
- 1 Bathroom
- 1 Shower room (en suite)
- Reception room
- Fully fitted kitchen
- First floor
- Lift
- 2 Balconies
- Use of communal gardens
- Approx. 1,132 sq ft (105 sq m)

## Floorplan

sq ft 📔 sq m

This floorplan was captured for JLL, Knightsbridge on 21/02/2018. Architectural features to scale, derived from millions of laser scan points, accurate to +<sup>1</sup>. 3cm and produced in accordance with the Royal institute of Chattered Surveyros Code of Measuing Practice. Crisis Internal Area is measured from the internal faces of external walls and includes internal walls/obstructions. Net Internal Area excludes internal walls/obstructions. Net Rease perform your own checks before relying on these figures in any transaction.