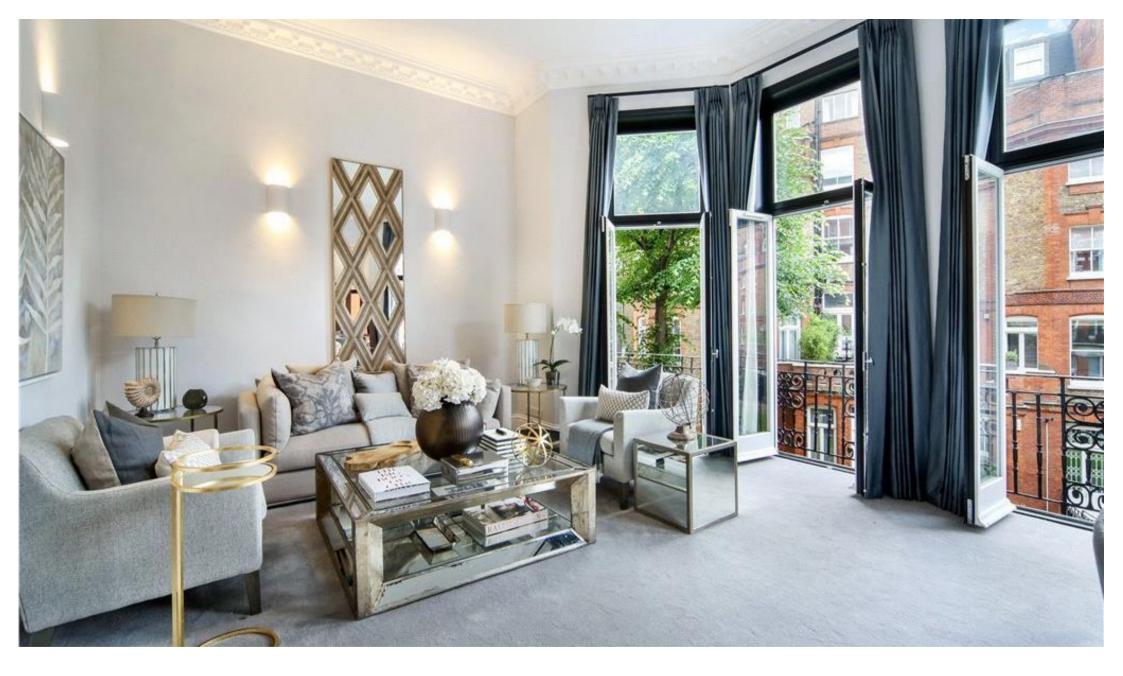

## Description

A wonderful first floor flat (with lift) in this period building in the heart of Knightsbridge. The property consists of master bedroom with en suite shower room, two further double bedrooms, one bathroom, a large reception room and a fully fitted kitchen. Further benefits include high ceilings, excellent storage, two balconies and access to the wonderful communal gardens. Egerton Gardens is conveniently located moments from the many shopping and transport amenities of Knightsbridge and South Kensington.

- 3 Double bedrooms
- 1 Bathroom
- 1 Shower room (en suite)
- Reception room
- Fully fitted kitchen
- First floor
- Lift
- 2 Balconies
- Use of communal gardens
- Approx. 1,132 sq ft (105 sq m)