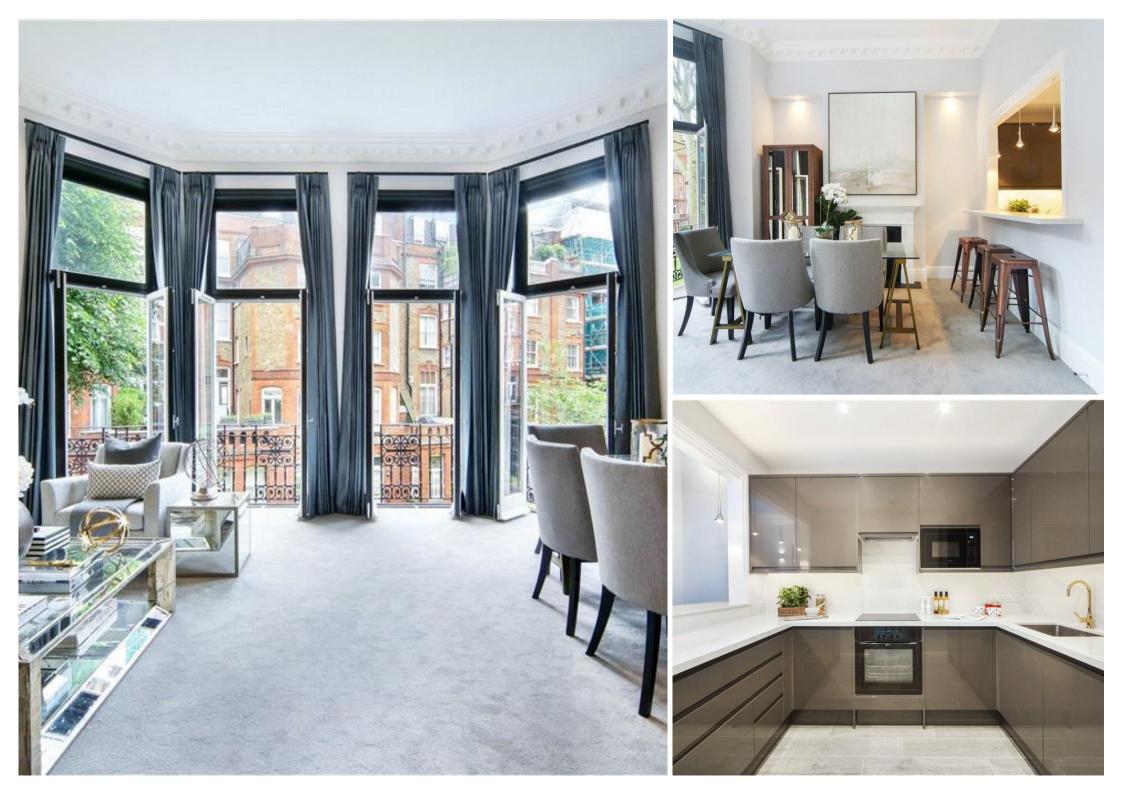

## Description

A wonderful first floor flat (with lift) in this period building in the heart of Knightsbridge. The property consists of master bedroom with en suite shower room, two further double bedrooms, one bathroom, a large reception room and a fully fitted kitchen. Further benefits include high ceilings, excellent storage, two balconies and access to the wonderful communal gardens. Egerton Gardens is conveniently located moments from the many shopping and transport amenities of Knightsbridge and South Kensington.

- 3 Double bedrooms
- 1 Bathroom
- 1 Shower room (en suite)
- Reception room
- Fully fitted kitchen
- First floor
- Lift
- 2 Balconies
- Use of communal gardens
- Approx. 1,132 sq ft (105 sq m)