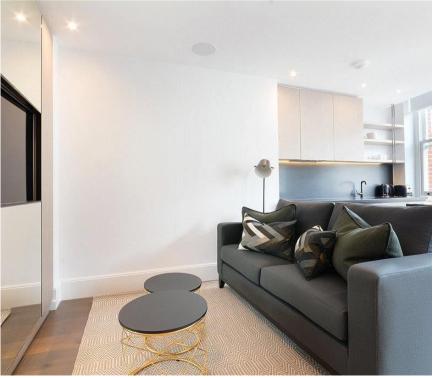

## **Description**

A beautifully presented second floor apartment, interior designed throughout by TH2 Designs. Accommodation comprises reception room and bedroom area, one shower room and open plan kitchen, fully fitted with Miele and Neff appliances. The apartment also benefits from comfort cooling and heating in the reception room and underfloor heating to shower room and hallway.

- Reception room/bedroom area
- 1 Shower room
- Open plan kitchen
- Second floor
- Lift
- 24 hour concierge
- Furnished throughout by TH2 designs
- Approx. 393 sq ft (36 sq m)
- EPC: C
- Council tax: Band E