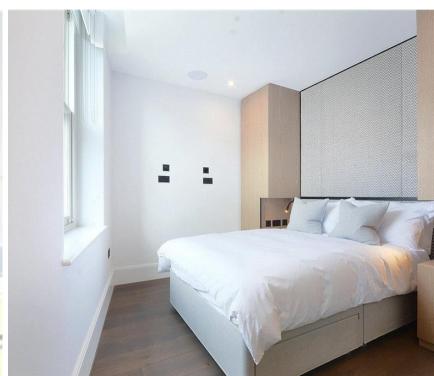

## **Description**

A beautifully presented second floor apartment, interior designed throughout by TH2 Designs. Accommodation comprises reception room and bedroom area, one shower room and open plan kitchen, fully fitted with Miele and Neff appliances. The apartment also benefits from comfort cooling and heating in the reception room and underfloor heating to shower room and hallway.

- Reception room/bedroom area
- 1 Shower room
- Open plan kitchen
- Second floor
- Lift
- 24 hour concierge
- Furnished throughout by TH2 designs
- Approx. 393 sq ft (36 sq m)
- EPC: C
- Council tax: Band E