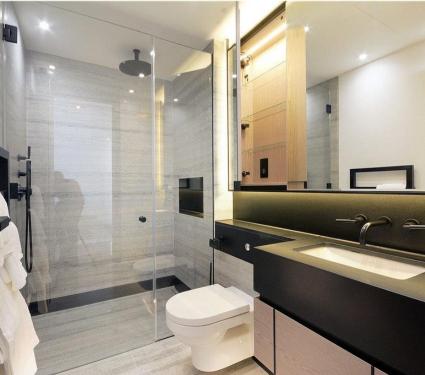

## **Description**

A beautifully presented second floor apartment, interior designed throughout by TH2 Designs. Accommodation comprises reception room and bedroom area, one shower room and open plan kitchen, fully fitted with Miele and Neff appliances. The apartment also benefits from comfort cooling and heating in the reception room and underfloor heating to shower room and hallway.

- Reception room/bedroom area
- 1 Shower room
- Open plan kitchen
- Second floor
- Lift
- 24 hour concierge
- Furnished throughout by TH2 designs
- Approx. 393 sq ft (36 sq m)
- EPC: C
- Council tax: Band E