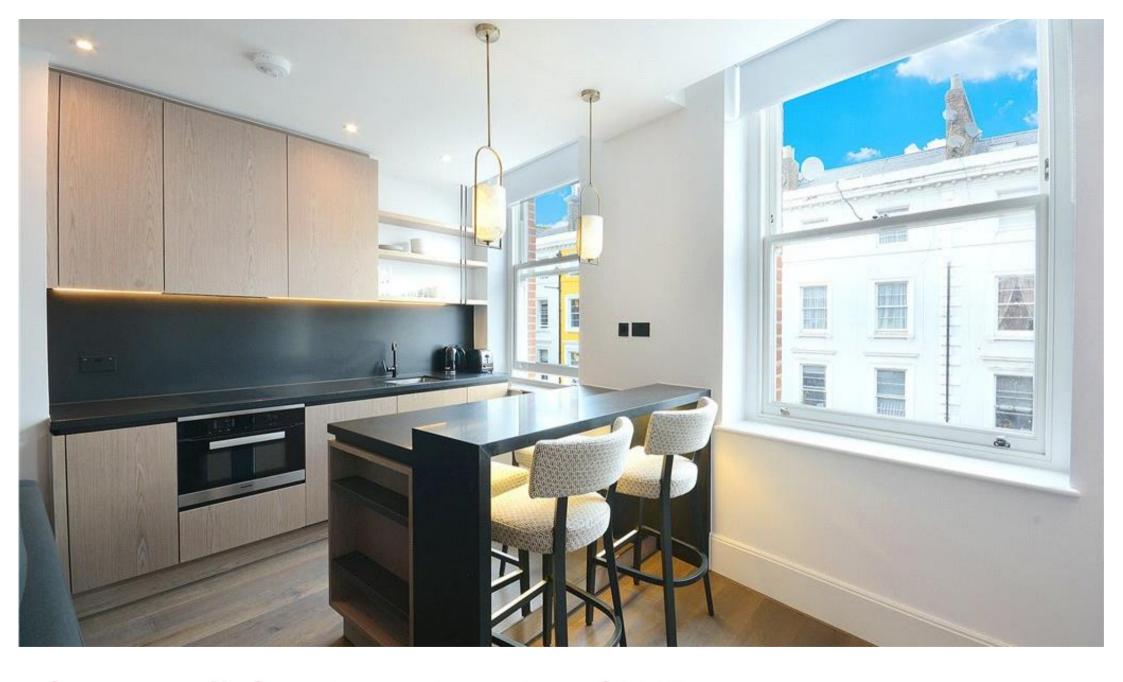

## **Description**

A beautifully presented second floor apartment, interior designed throughout by TH2 Designs. Accommodation comprises reception room and bedroom area, one shower room and open plan kitchen, fully fitted with Miele and Neff appliances. The apartment also benefits from comfort cooling and heating in the reception room and underfloor heating to shower room and hallway.

- Reception room/bedroom area
- 1 Shower room
- Open plan kitchen
- Second floor
- Lift
- 24 hour concierge
- Furnished throughout by TH2 designs
- Approx. 393 sq ft (36 sq m)
- EPC: C
- Council tax: Band E