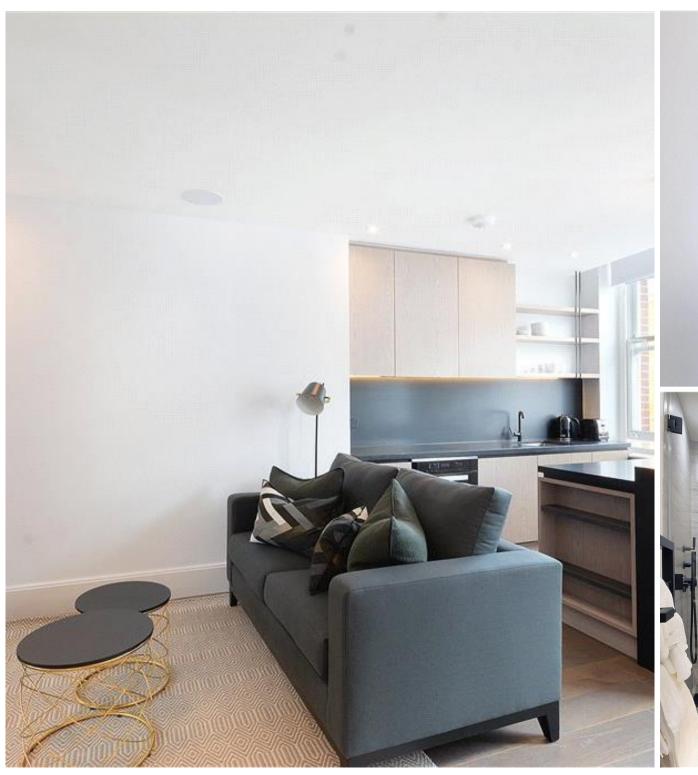

## **Description**

A beautifully presented second floor apartment, interior designed throughout by TH2 Designs. Accommodation comprises reception room and bedroom area, one shower room and open plan kitchen, fully fitted with Miele and Neff appliances. The apartment also benefits from comfort cooling and heating in the reception room and underfloor heating to shower room and hallway.

- Reception room/bedroom area
- 1 Shower room
- Open plan kitchen
- Second floor
- Lift
- 24 hour concierge
- Furnished throughout by TH2 designs
- Approx. 393 sq ft (36 sq m)
- EPC: C
- Council tax: Band E