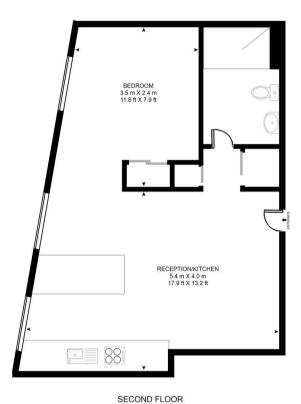

- Reception room/bedroom area
- 1 Shower room
- Open plan kitchen
- Second floor
- Lift
- 24 hour concierge
- Furnished throughout by TH2 designs
- Approx. 393 sq ft (36 sq m)
- EPC: C
- Council tax: Band E

## **CRESSWELL GARDENS**

APPROXIMATE GROSS INTERNAL FLOOR AREA 393 SQ.FT (36.5 SQ.M)

Chelsea

2 Cale Street, London SW3 3QU +4420 7399 5010 lettingschelsea@eu.jll.com Urban living, your way.

jll.co.uk/residential