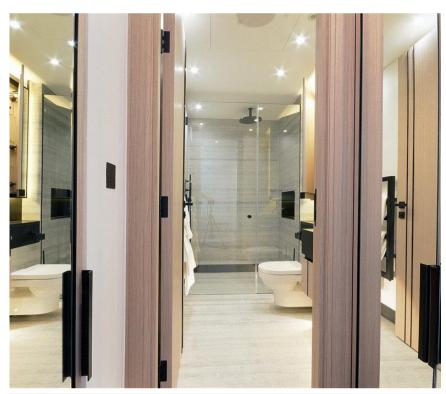

## **Description**

A beautifully presented second floor apartment, interior designed throughout by TH2 Designs. Accommodation comprises reception room and bedroom area, one shower room and open plan kitchen, fully fitted with Miele and Neff appliances. The apartment also benefits from comfort cooling and heating in the reception room and underfloor heating to shower room and hallway.

- Reception room/bedroom area
- 1 Shower room
- Open plan kitchen
- Second floor
- Lift
- 24 hour concierge
- Furnished throughout by TH2 designs
- Approx. 393 sq ft (36 sq m)
- EPC: C
- Council tax: Band E