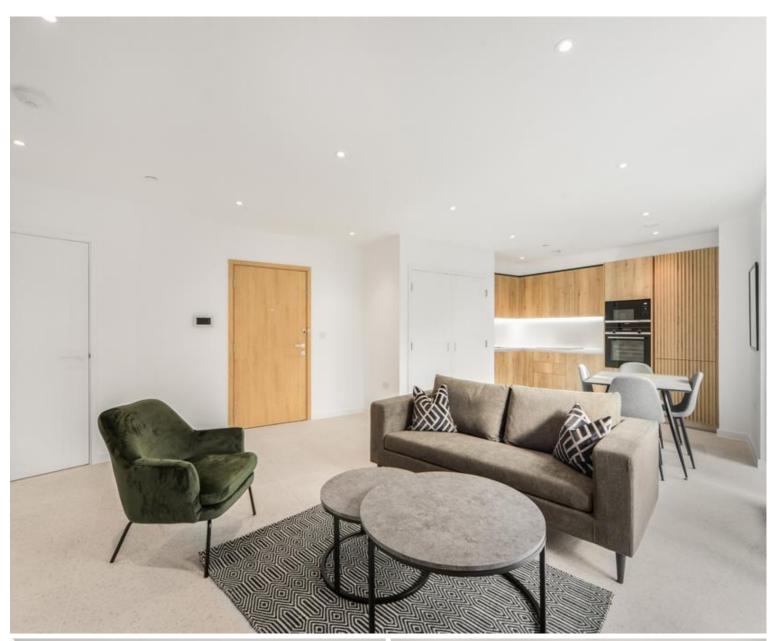

### **Description**

A spacious courtyard facing 1 bedroom apartment in the sought after Georgette Apartments, Silk District, E1, well connect for the City of London.

This furnished apartment is situated on the 3rd floor and boasts open plan living / dining area, large balcony facing the landscaped courtyard, double bedroom with large fitted wardrobes, luxury bathroom, fully fitted kitchen with Oak effect finish, tiled flooring and excellent storage space.

- 1 Bedroom
- 1 Bathroom
- 3rd Floor
- Balcony
- On-site amenities including cinema, gym and resident's lounge
- 24 hour concierge
- 0.3 miles from Whitechapel Station
- Approx. 624 sq ft (58.0 sq m)
- Furnished
- EPC: B