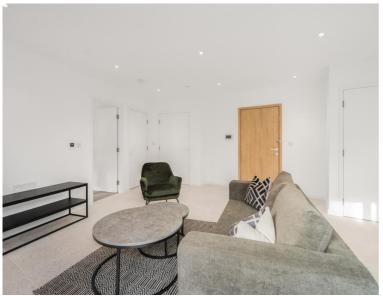

### **Description**

A spacious courtyard facing 1 bedroom apartment in the sought after Georgette Apartments, Silk District, E1, well connect for the City of London.

This furnished apartment is situated on the 3rd floor and boasts open plan living / dining area, large balcony facing the landscaped courtyard, double bedroom with large fitted wardrobes, luxury bathroom, fully fitted kitchen with Oak effect finish, tiled flooring and excellent storage space.

- 1 Bedroom
- 1 Bathroom
- 3rd Floor
- Balcony
- On-site amenities including cinema, gym and resident's lounge
- 24 hour concierge
- 0.3 miles from Whitechapel Station
- Approx. 624 sq ft (58.0 sq m)
- Furnished
- EPC: B