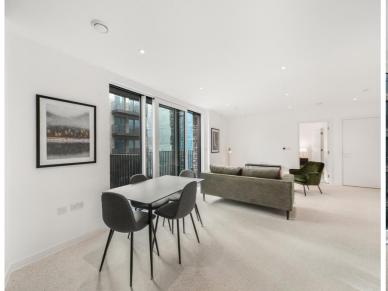

### **Description**

A spacious courtyard facing 1 bedroom apartment in the sought after Georgette Apartments, Silk District, E1, well connect for the City of London.

This furnished apartment is situated on the 3rd floor and boasts open plan living / dining area, large balcony facing the landscaped courtyard, double bedroom with large fitted wardrobes, luxury bathroom, fully fitted kitchen with Oak effect finish, tiled flooring and excellent storage space.

- 1 Bedroom
- 1 Bathroom
- 3rd Floor
- Balcony
- On-site amenities including cinema, gym and resident's lounge
- 24 hour concierge
- 0.3 miles from Whitechapel Station
- Approx. 624 sq ft (58.0 sq m)
- Furnished
- EPC: B