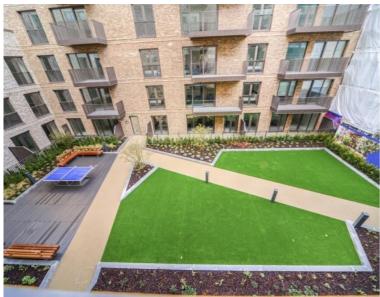

### **Description**

A spacious courtyard facing 1 bedroom apartment in the sought after Georgette Apartments, Silk District, E1, well connect for the City of London.

This furnished apartment is situated on the 3rd floor and boasts open plan living / dining area, large balcony facing the landscaped courtyard, double bedroom with large fitted wardrobes, luxury bathroom, fully fitted kitchen with Oak effect finish, tiled flooring and excellent storage space.

This stunning development boasts 24 hour concierge on site gym, cinema room, rooftop gardens and resident's lounge. The Silk District is within easy reach of the City of London and in the heart of the Whitechapel regeneration area, approximately 0.3 miles from Whitechapel Underground / Crossrail station.

- 1 Bedroom
- 1 Bathroom
- 3rd Floor
- Balcony
- On-site amenities including cinema, gym and resident's lounge
- 24 hour concierge
- 0.3 miles from Whitechapel Station
- Approx. 624 sq ft (58.0 sq m)
- Furnished
- EPC: B