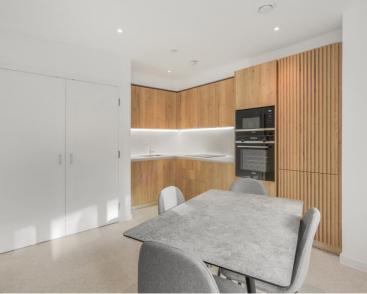

### **Description**

A spacious courtyard facing 1 bedroom apartment in the sought after Georgette Apartments, Silk District, E1, well connect for the City of London.

This furnished apartment is situated on the 3rd floor and boasts open plan living / dining area, large balcony facing the landscaped courtyard, double bedroom with large fitted wardrobes, luxury bathroom, fully fitted kitchen with Oak effect finish, tiled flooring and excellent storage space.

- 1 Bedroom
- 1 Bathroom
- 3rd Floor
- Balcony
- On-site amenities including cinema, gym and resident's lounge
- 24 hour concierge
- 0.3 miles from Whitechapel Station
- Approx. 624 sq ft (58.0 sq m)
- Furnished
- EPC: B