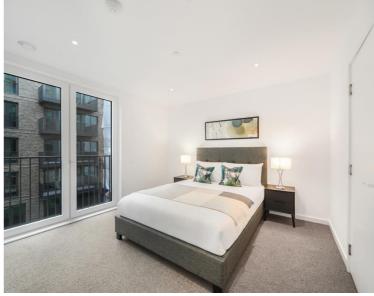

### **Description**

A spacious courtyard facing 1 bedroom apartment in the sought after Georgette Apartments, Silk District, E1, well connect for the City of London.

This furnished apartment is situated on the 3rd floor and boasts open plan living / dining area, large balcony facing the landscaped courtyard, double bedroom with large fitted wardrobes, luxury bathroom, fully fitted kitchen with Oak effect finish, tiled flooring and excellent storage space.

- 1 Bedroom
- 1 Bathroom
- 3rd Floor
- Balcony
- On-site amenities including cinema, gym and resident's lounge
- 24 hour concierge
- 0.3 miles from Whitechapel Station
- Approx. 624 sq ft (58.0 sq m)
- Furnished
- EPC: B