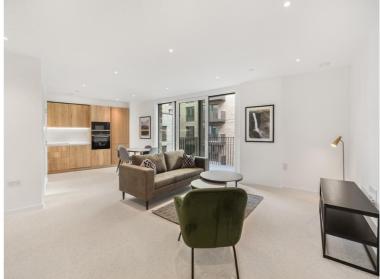

### **Description**

A spacious courtyard facing 1 bedroom apartment in the sought after Georgette Apartments, Silk District, E1, well connect for the City of London.

This furnished apartment is situated on the 3rd floor and boasts open plan living / dining area, large balcony facing the landscaped courtyard, double bedroom with large fitted wardrobes, luxury bathroom, fully fitted kitchen with Oak effect finish, tiled flooring and excellent storage space.

- 1 Bedroom
- 1 Bathroom
- 3rd Floor
- Balcony
- On-site amenities including cinema, gym and resident's lounge
- 24 hour concierge
- 0.3 miles from Whitechapel Station
- Approx. 624 sq ft (58.0 sq m)
- Furnished
- EPC: B