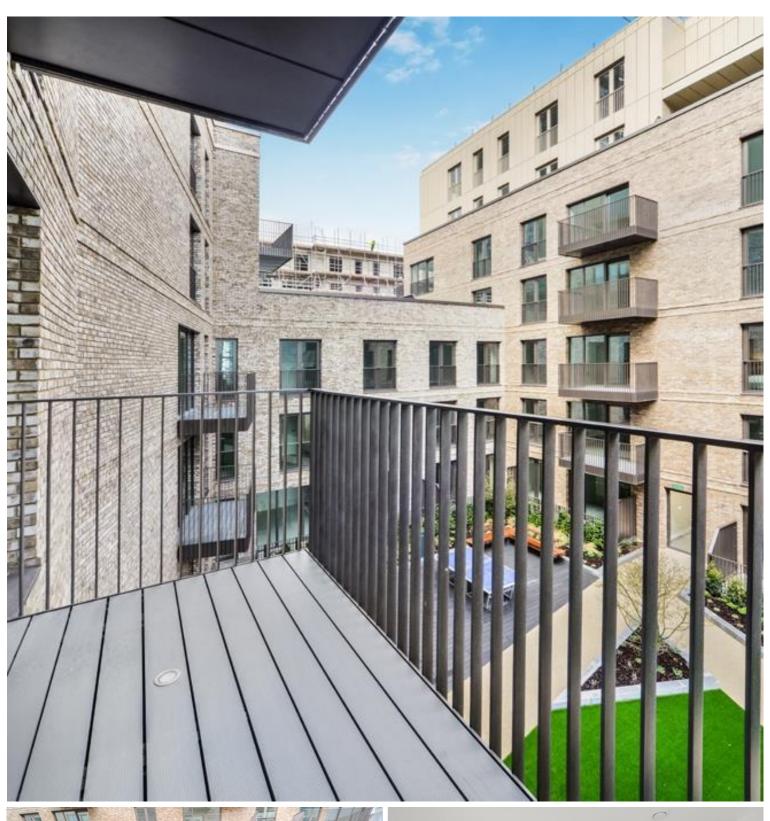

### **Description**

A spacious courtyard facing 1 bedroom apartment in the sought after Georgette Apartments, Silk District, E1, well connect for the City of London.

This furnished apartment is situated on the 3rd floor and boasts open plan living / dining area, large balcony facing the landscaped courtyard, double bedroom with large fitted wardrobes, luxury bathroom, fully fitted kitchen with Oak effect finish, tiled flooring and excellent storage space.

This stunning development boasts 24 hour concierge on site gym, cinema room, rooftop gardens and resident's lounge. The Silk District is within easy reach of the City of London and in the heart of the Whitechapel regeneration area, approximately 0.3 miles from Whitechapel Underground / Crossrail station.

- 1 Bedroom
- 1 Bathroom
- 3rd Floor
- Balcony
- On-site amenities including cinema, gym and resident's lounge
- 24 hour concierge
- 0.3 miles from Whitechapel Station
- Approx. 624 sq ft (58.0 sq m)
- Furnished
- EPC: B