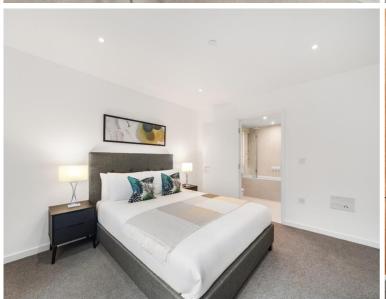

### **Description**

A spacious courtyard facing 1 bedroom apartment in the sought after Georgette Apartments, Silk District, E1, well connect for the City of London.

This furnished apartment is situated on the 3rd floor and boasts open plan living / dining area, large balcony facing the landscaped courtyard, double bedroom with large fitted wardrobes, luxury bathroom, fully fitted kitchen with Oak effect finish, tiled flooring and excellent storage space.

- 1 Bedroom
- 1 Bathroom
- 3rd Floor
- Balcony
- On-site amenities including cinema, gym and resident's lounge
- 24 hour concierge
- 0.3 miles from Whitechapel Station
- Approx. 624 sq ft (58.0 sq m)
- Furnished
- EPC: B