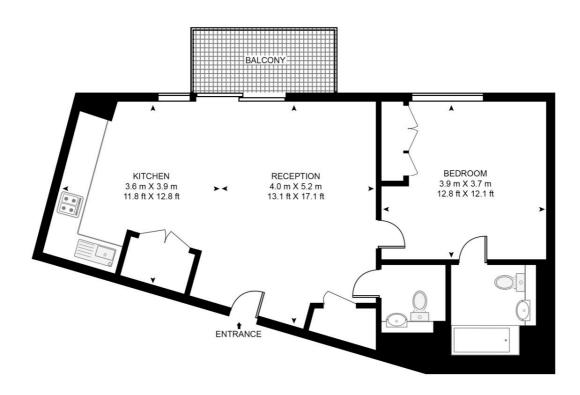

## Floorplan

624 sq ft | 58 sq m

### GEORGETTE APARTMENTS, SILK DISTRICT

APPROXIMATE GROSS INTERNAL FLOOR AREA 624 SQ.FT (58 SQ.M)

#### THIRD FLOOR

This floor plan has been defined by the RICS Code of Measurement. This floor plan and all others are for approximate representative purposes only and upon usage is agreed to as such by the client.