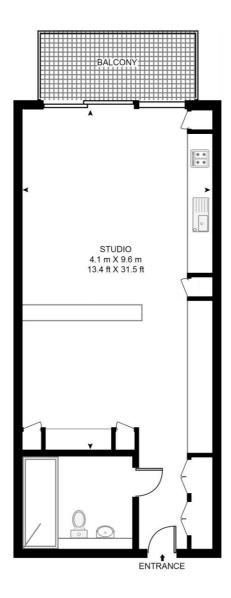

## Floorplan

426 sq ft | 40 sq m

### THE HERON, MOOR LANE

APPROXIMATE GROSS INTERNAL FLOOR AREA 426 SQ.FT (39.6 SQ.M)

#### TWENTY NINTH FLOOR

This floor plan has been defined by the RICS Code of Measurement. This floor plan and all others are for approximate representative purposes only and upon usage is agreed to as such by the client.