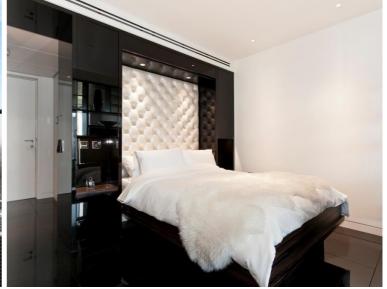

### Description

A luxury, fully furnished, Galley Suite on a high floor with the popular Heron, EC2.

This luxury apartment offers a good sized reception area with a balcony and stunning views of West London towards the London Eye and St. Pauls; partitioned sleeping area with a desk/working space, open plan fully fitted kitchen, dark porcelain flooring throughout and luxury shower room. The property has a high specification with comfort cooling, iPod docking system, ceiling speakers and central control panel.

- Studio
- 1 Bathroom
- 29th floor
- Balcony with stunning views of West London
- High specification
- 24 hour concierge
- 0.1 mile from Moorgate Station
- Approx. 426 sq ft (39.6 sq m)
- Furnished
- EPC: C