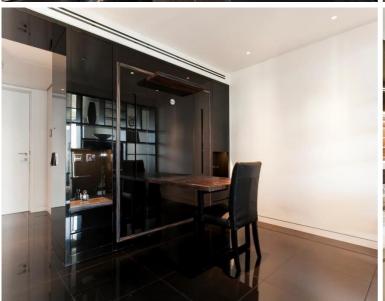

### Description

A luxury, fully furnished, Galley Suite on a high floor with the popular Heron, EC2.

This luxury apartment offers a good sized reception area with a balcony and stunning views of West London towards the London Eye and St. Pauls; partitioned sleeping area with a desk/working space, open plan fully fitted kitchen, dark porcelain flooring throughout and luxury shower room. The property has a high specification with comfort cooling, iPod docking system, ceiling speakers and central control panel.

- Studio
- 1 Bathroom
- 29th floor
- Balcony with stunning views of West London
- High specification
- 24 hour concierge
- 0.1 mile from Moorgate Station
- Approx. 426 sq ft (39.6 sq m)
- Furnished
- EPC: C