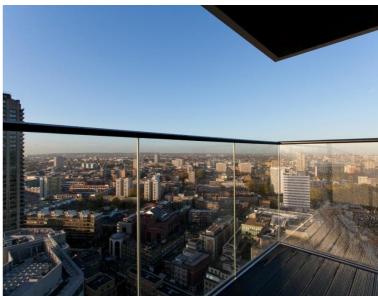

### Description

A luxury, fully furnished, Galley Suite on a high floor with the popular Heron, EC2.

This luxury apartment offers a good sized reception area with a balcony and stunning views of West London towards the London Eye and St. Pauls; partitioned sleeping area with a desk/working space, open plan fully fitted kitchen, dark porcelain flooring throughout and luxury shower room. The property has a high specification with comfort cooling, iPod docking system, ceiling speakers and central control panel.

- Studio
- 1 Bathroom
- 29th floor
- Balcony with stunning views of West London
- High specification
- 24 hour concierge
- 0.1 mile from Moorgate Station
- Approx. 426 sq ft (39.6 sq m)
- Furnished
- EPC: C