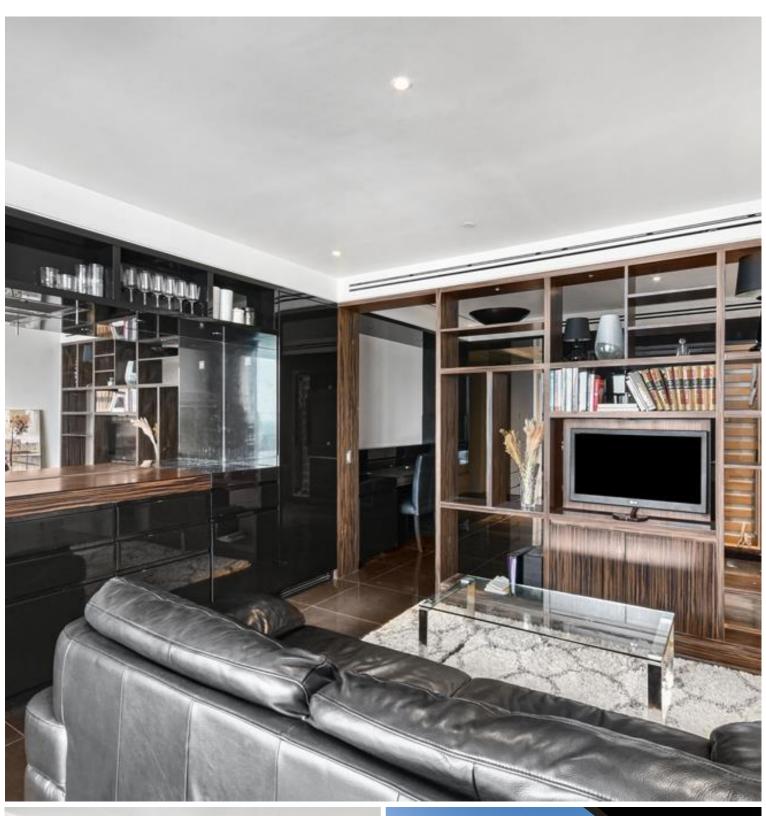

### Description

A luxury, fully furnished, Galley Suite on a high floor with the popular Heron, EC2.

This luxury apartment offers a good sized reception area with a balcony and stunning views of West London towards the London Eye and St. Pauls; partitioned sleeping area with a desk/working space, open plan fully fitted kitchen, dark porcelain flooring throughout and luxury shower room. The property has a high specification with comfort cooling, iPod docking system, ceiling speakers and central control panel.