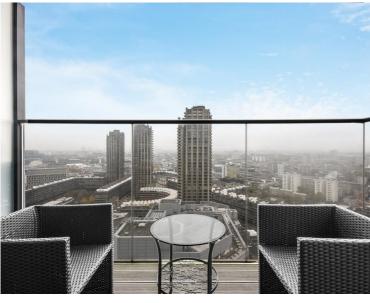

### Description

A luxury, fully furnished, Galley Suite on a high floor with the popular Heron, EC2.

This luxury apartment offers a good sized reception area with a balcony and stunning views of West London towards the London Eye and St. Pauls; partitioned sleeping area with a desk/working space, open plan fully fitted kitchen, dark porcelain flooring throughout and luxury shower room. The property has a high specification with comfort cooling, iPod docking system, ceiling speakers and central control panel.

- Studio
- 1 Bathroom
- 29th floor
- Balcony with stunning views of West London
- High specification
- 24 hour concierge
- 0.1 mile from Moorgate Station
- Approx. 426 sq ft (39.6 sq m)
- Furnished
- EPC: C