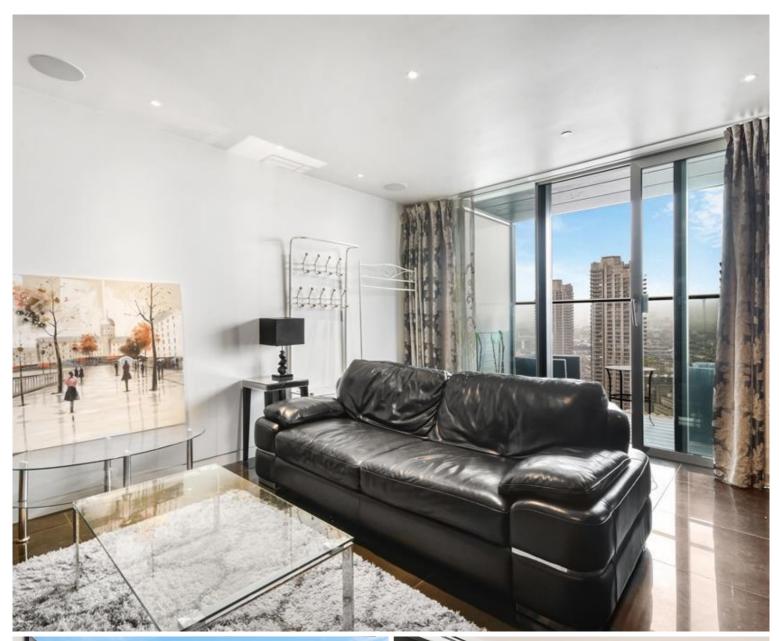

### Description

A luxury, fully furnished, Galley Suite on a high floor with the popular Heron, EC2.

This luxury apartment offers a good sized reception area with a balcony and stunning views of West London towards the London Eye and St. Pauls; partitioned sleeping area with a desk/working space, open plan fully fitted kitchen, dark porcelain flooring throughout and luxury shower room. The property has a high specification with comfort cooling, iPod docking system, ceiling speakers and central control panel.

The development is located in the heart of the City of London and is within easy reach of stations such as Bank (0.5 miles) and Moorgate (0.2 miles). The Heron benefits from an on-site gym, exclusive resident's club, 24 hour security and concierge. Offered fully furnished.

- Studio
- 1 Bathroom
- 29th floor
- Balcony with stunning views of West London
- High specification
- 24 hour concierge
- 0.1 mile from Moorgate Station
- Approx. 426 sq ft (39.6 sq m)
- Furnished
- EPC: C