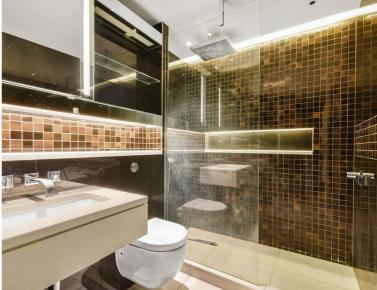

### Description

A luxury, fully furnished, Galley Suite on a high floor with the popular Heron, EC2.

This luxury apartment offers a good sized reception area with a balcony and stunning views of West London towards the London Eye and St. Pauls; partitioned sleeping area with a desk/working space, open plan fully fitted kitchen, dark porcelain flooring throughout and luxury shower room. The property has a high specification with comfort cooling, iPod docking system, ceiling speakers and central control panel.

- Studio
- 1 Bathroom
- 29th floor
- Balcony with stunning views of West London
- High specification
- 24 hour concierge
- 0.1 mile from Moorgate Station
- Approx. 426 sq ft (39.6 sq m)
- Furnished
- EPC: C