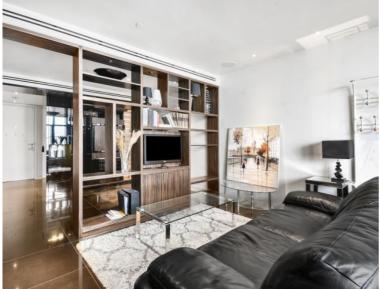

### Description

A luxury, fully furnished, Galley Suite on a high floor with the popular Heron, EC2.

This luxury apartment offers a good sized reception area with a balcony and stunning views of West London towards the London Eye and St. Pauls; partitioned sleeping area with a desk/working space, open plan fully fitted kitchen, dark porcelain flooring throughout and luxury shower room. The property has a high specification with comfort cooling, iPod docking system, ceiling speakers and central control panel.