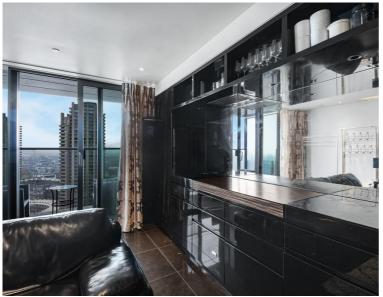

### Description

A luxury, fully furnished, Galley Suite on a high floor with the popular Heron, EC2.

This luxury apartment offers a good sized reception area with a balcony and stunning views of West London towards the London Eye and St. Pauls; partitioned sleeping area with a desk/working space, open plan fully fitted kitchen, dark porcelain flooring throughout and luxury shower room. The property has a high specification with comfort cooling, iPod docking system, ceiling speakers and central control panel.