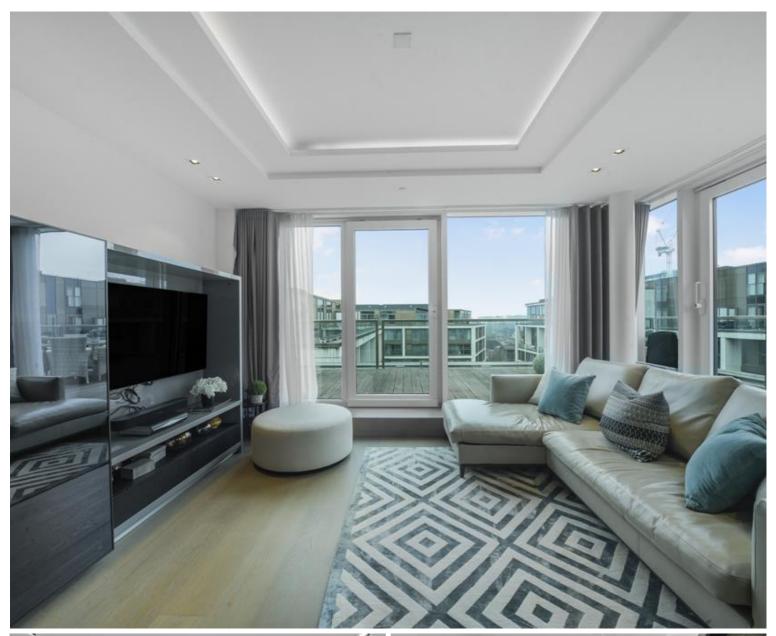

### Description

A beautiful penthouse on the 11th floor in the prestigious 375 Kensington High Street development by Berkeley Group. The property has been designed to the highest standard and with floor to ceiling windows, there is an abundance of natural light with amazing views from the enormous, private, wrap around terrace.

The property comprises a principle bedroom with en-suite bathroom and walk in wardrobe, second double bedroom and 2nd spacious shower room, open plan kitchen and living room, leading to the generous balcony. There are two large, privately allocated parking spaces in the secure underground car park offered with this property.

Other benefits include a sauna, steam room, swimming pool, gym, spa, cinema room, business centre and 24 hour concierge.

- Penthouse
- 2 Bedroom
- 2 Bathroom
- Stunning views
- Underfloor heating to living room, kitchen, halls and bathrooms
- Comfort cooling
- Two secure underground allocated parking spaces
- Generous, private wraparound roof terrace
- 24 Hour concierge
- Luxury resident only spa and leisure facilities