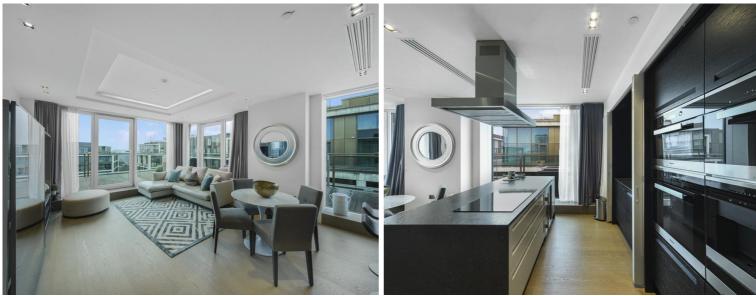

### Description

A beautiful penthouse on the 11th floor in the prestigious 375 Kensington High Street development by Berkeley Group. The property has been designed to the highest standard and with floor to ceiling windows, there is an abundance of natural light with amazing views from the enormous, private, wrap around terrace.

The property comprises a principle bedroom with en-suite bathroom and walk in wardrobe, second double bedroom and 2nd spacious shower room, open plan kitchen and living room, leading to the generous balcony. There are two large, privately allocated parking spaces in the secure underground car park offered with this property.

Other benefits include a sauna, steam room, swimming pool, gym, spa, cinema room, business centre and 24 hour concierge.

- Penthouse
- 2 Bedroom
- 2 Bathroom
- Stunning views
- Underfloor heating to living room, kitchen, halls and bathrooms
- Comfort cooling
- Two secure underground allocated parking spaces
- Generous, private wraparound roof terrace
- 24 Hour concierge
- Luxury resident only spa and leisure facilities