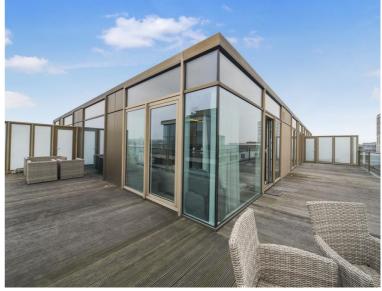

### Description

A beautiful penthouse on the 11th floor in the prestigious 375 Kensington High Street development by Berkeley Group. The property has been designed to the highest standard and with floor to ceiling windows, there is an abundance of natural light with amazing views from the enormous, private, wrap around terrace.

The property comprises a principle bedroom with en-suite bathroom and walk in wardrobe, second double bedroom and 2nd spacious shower room, open plan kitchen and living room, leading to the generous balcony. There are two large, privately allocated parking spaces in the secure underground car park offered with this property.

Other benefits include a sauna, steam room, swimming pool, gym, spa, cinema room, business centre and 24 hour concierge.

- Penthouse
- 2 Bedroom
- 2 Bathroom
- Stunning views
- Underfloor heating to living room, kitchen, halls and bathrooms
- Comfort cooling
- Two secure underground allocated parking spaces
- Generous, private wraparound roof terrace
- 24 Hour concierge
- Luxury resident only spa and leisure facilities