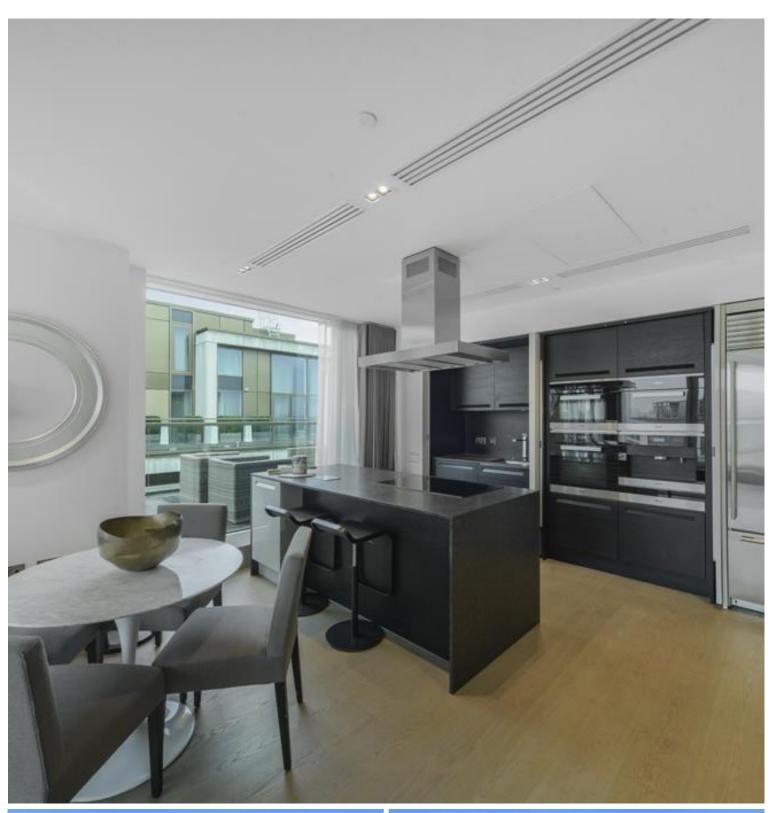

The property comprises a principle bedroom with en-suite bathroom and walk in wardrobe, second double bedroom and 2nd spacious shower room, open plan kitchen and living room, leading to the generous balcony. There are two large, privately allocated parking spaces in the secure underground car park offered with this property.

Other benefits include a sauna, steam room, swimming pool, gym, spa, cinema room, business centre and 24 hour concierge.

- Penthouse
- 2 Bedroom
- 2 Bathroom
- Stunning views
- Underfloor heating to living room, kitchen, halls and bathrooms
- Comfort cooling
- Two secure underground allocated parking spaces
- Generous, private wraparound roof terrace
- 24 Hour concierge
- Luxury resident only spa and leisure facilities