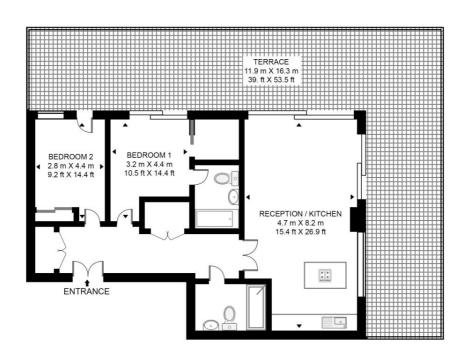

## Floorplan

989 sq ft | 92 sq m

#### **BRIDGEMAN HOUSE, RADNOR TERRACE**

APPROXIMATE GROSS INTERNAL FLOOR AREA 989 SQ.FT (91.9 SQ.M)

#### **ELEVENTH FLOOR**

This floor plan has been defined by the RICS Code of Measurement. This floor plan and all others are for approximate representative purposes only and upon usage is agreed to as such by the client.