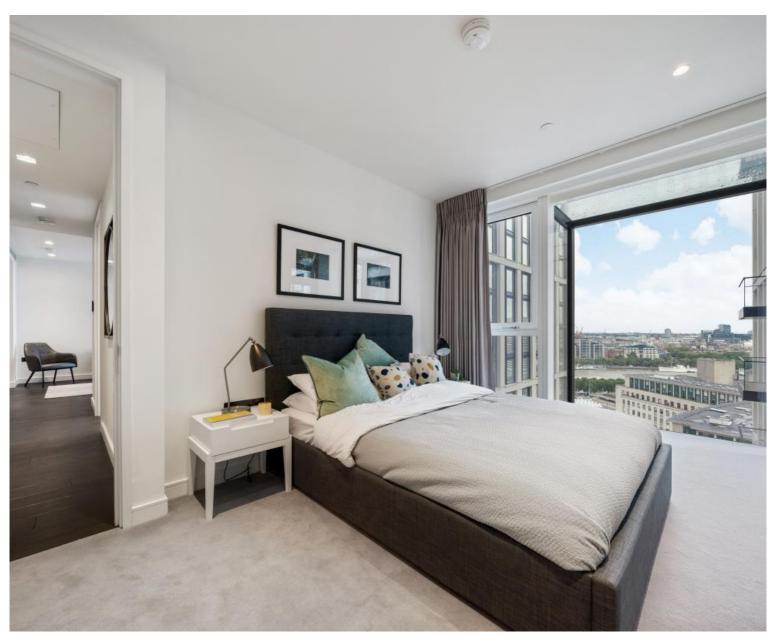

## **Description**

A 19th floor 2 bedroom apartment in the sought after 8 Casson Square a luxury development moments from Waterloo Station, SE1.

This stunning 2 bedroom apartment is situated on the 19th floor and comprises 2 double bedrooms with large fitted wardrobes to each, living area with a fully fitted open plan kitchen to include Miele and Siemens appliances, a winter garden with stunning views, wood flooring and excellent storage space. The property has a high specification throughout featuring comfort cooling, underfloor heating and smart home technology.

- 2 Bedrooms
- 2 Bathrooms
- 19th floor
- Winter garden
- Underfloor heating
- 24 hour concierge
- On-site leisure facilities including spa, cinema and gym
- 0.2 miles from Waterloo Station
- Approx. 760 sq ft (71 sq m)
- Furnished