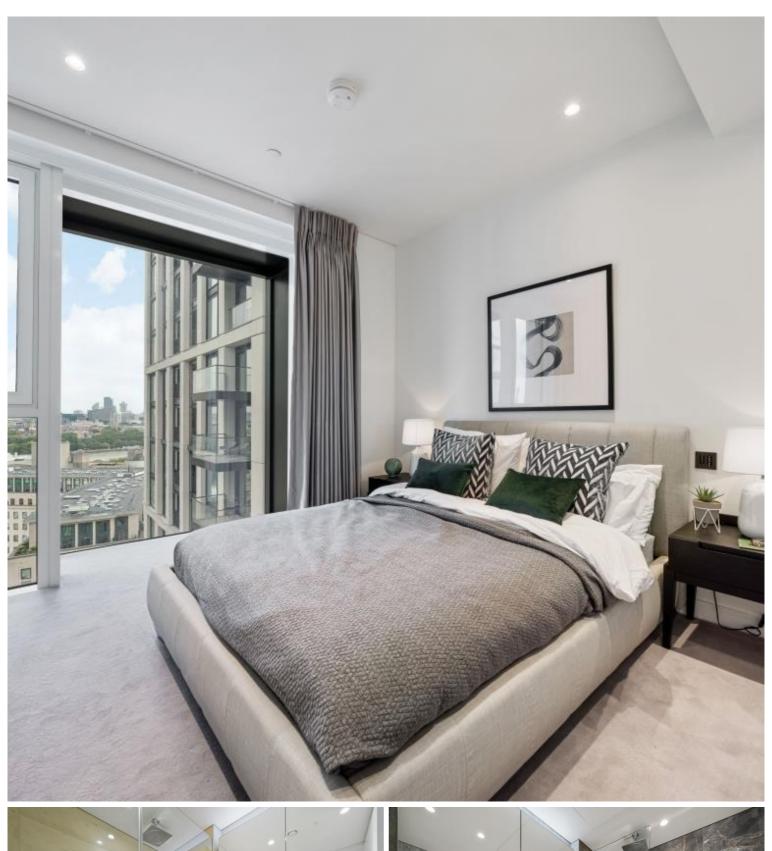

## **Description**

A 19th floor 2 bedroom apartment in the sought after 8 Casson Square a luxury development moments from Waterloo Station, SE1.

This stunning 2 bedroom apartment is situated on the 19th floor and comprises 2 double bedrooms with large fitted wardrobes to each, living area with a fully fitted open plan kitchen to include Miele and Siemens appliances, a winter garden with stunning views, wood flooring and excellent storage space. The property has a high specification throughout featuring comfort cooling, underfloor heating and smart home technology.

- 2 Bedrooms
- 2 Bathrooms
- 19th floor
- Winter garden
- Underfloor heating
- 24 hour concierge
- On-site leisure facilities including spa, cinema and gym
- 0.2 miles from Waterloo Station
- Approx. 760 sq ft (71 sq m)
- Furnished