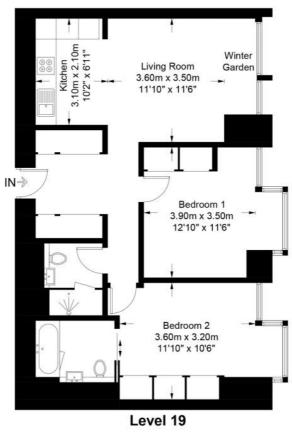

## Floorplan

760 sq ft | 71 sq m

## Casson Square, SE1

Approximate Gross Internal Area = 760 sq ft / 71 sq m

This plan is for layout guidance only. Not drawn to scale unless stated. Windows and door openings are approximate. Whilst every care is taken in the preparation of this plan, please check all dimensions, shapes and compass bearings before making any decisions reliant upon them. (ID796878)

- 2 Bedrooms
- 2 Bathrooms
- 19th floor
- Winter garden
- Underfloor heating
- 24 hour concierge
- On-site leisure facilities including spa, cinema and gym
- 0.2 miles from Waterloo Station
- Approx. 760 sq ft (71 sq m)
- Furnished