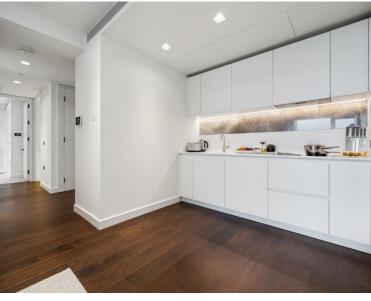

## **Description**

A 19th floor 2 bedroom apartment in the sought after 8 Casson Square a luxury development moments from Waterloo Station, SE1.

This stunning 2 bedroom apartment is situated on the 19th floor and comprises 2 double bedrooms with large fitted wardrobes to each, living area with a fully fitted open plan kitchen to include Miele and Siemens appliances, a winter garden with stunning views, wood flooring and excellent storage space. The property has a high specification throughout featuring comfort cooling, underfloor heating and smart home technology.