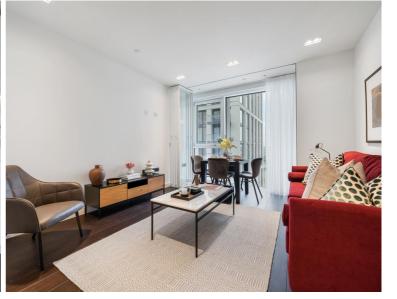

## **Description**

A 19th floor 2 bedroom apartment in the sought after 8 Casson Square a luxury development moments from Waterloo Station, SE1.

This stunning 2 bedroom apartment is situated on the 19th floor and comprises 2 double bedrooms with large fitted wardrobes to each, living area with a fully fitted open plan kitchen to include Miele and Siemens appliances, a winter garden with stunning views, wood flooring and excellent storage space. The property has a high specification throughout featuring comfort cooling, underfloor heating and smart home technology.