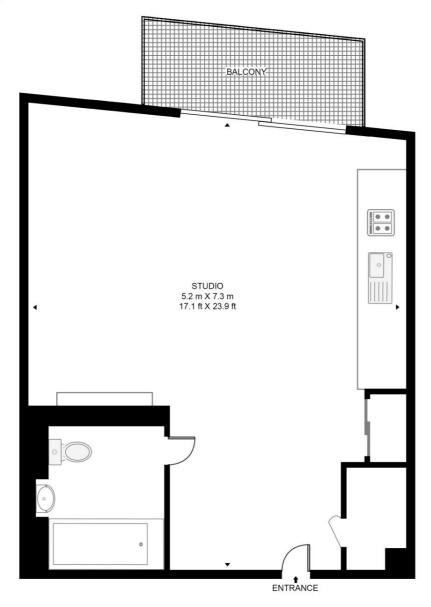

## Floorplan

419 sq ft | 39 sq m

#### **KENSINGTON APARTMENTS**

APPROXIMATE GROSS INTERNAL FLOOR AREA 419 SQ.FT (38.9 SQ.M)

### FIRST FLOOR

This floor plan has been defined by the RICS Code of Measurement. This floor plan and all others are for approximate representative purposes only and upon usage is agreed to as such by the client.