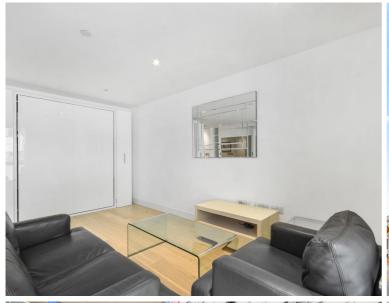

### **Description**

A stunning studio apartment in the Cityscape development.

This luxury studio apartment is situated on the 1st floor and offers approximately 427 sq ft of living space with a southerly aspect. The spacious apartment boasts a well sized open plan living area, sleeping area with fitted wardrobes, fully fitted kitchen with Siemens appliances and engineered stone worktops, contemporary bathroom with porcelain and glass tiling, wood flooring. The apartment benefits from floor to ceiling windows, with a generous sized balcony, maximizing natural light and views.