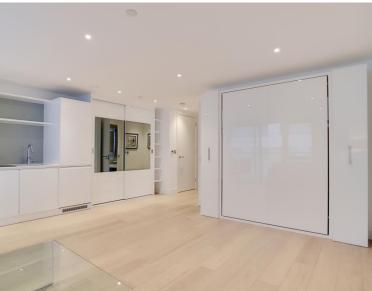

### **Description**

A stunning studio apartment in the Cityscape development.

This luxury studio apartment is situated on the 1st floor and offers approximately 427 sq ft of living space with a southerly aspect. The spacious apartment boasts a well sized open plan living area, sleeping area with fitted wardrobes, fully fitted kitchen with Siemens appliances and engineered stone worktops, contemporary bathroom with porcelain and glass tiling, wood flooring. The apartment benefits from floor to ceiling windows, with a generous sized balcony, maximizing natural light and views.