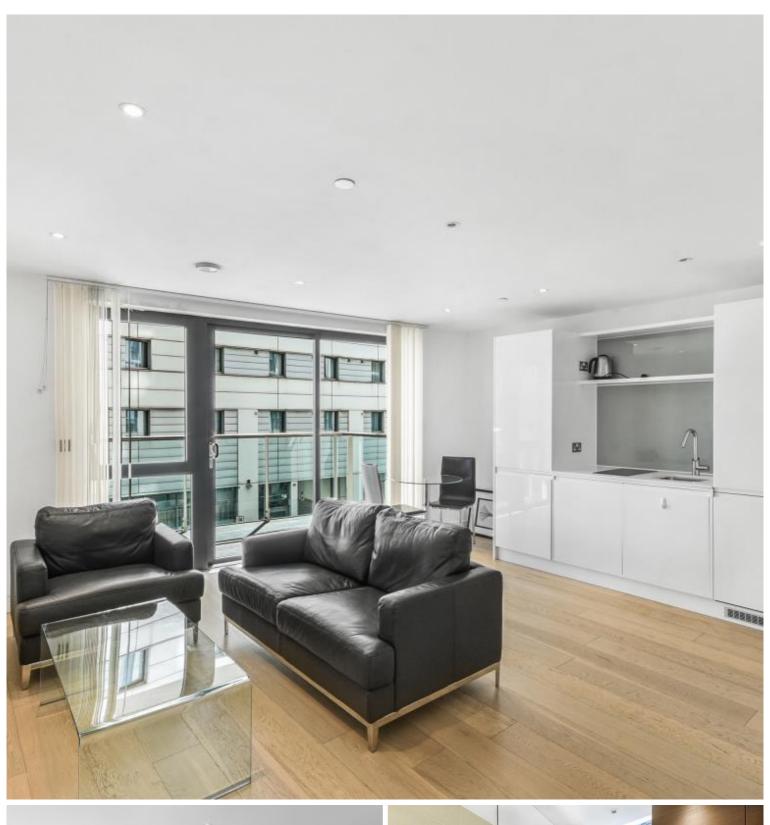

### **Description**

A stunning studio apartment in the Cityscape development.

This luxury studio apartment is situated on the 1st floor and offers approximately 427 sq ft of living space with a southerly aspect. The spacious apartment boasts a well sized open plan living area, sleeping area with fitted wardrobes, fully fitted kitchen with Siemens appliances and engineered stone worktops, contemporary bathroom with porcelain and glass tiling, wood flooring. The apartment benefits from floor to ceiling windows, with a generous sized balcony, maximizing natural light and views.

- Studio
- 1st floor
- 1 Bathroom
- Balcony
- Floor-to-ceiling windows
- 24 hour concierge
- 0.1 mile from Aldgate Station
- Approx. 419sq ft (38.9 sq m)
- Furnished
- EPC: C