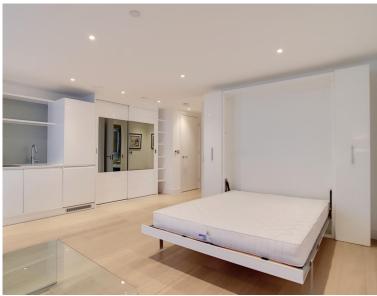

### **Description**

A stunning studio apartment in the Cityscape development.

This luxury studio apartment is situated on the 1st floor and offers approximately 427 sq ft of living space with a southerly aspect. The spacious apartment boasts a well sized open plan living area, sleeping area with fitted wardrobes, fully fitted kitchen with Siemens appliances and engineered stone worktops, contemporary bathroom with porcelain and glass tiling, wood flooring. The apartment benefits from floor to ceiling windows, with a generous sized balcony, maximizing natural light and views.

- Studio
- 1st floor
- 1 Bathroom
- Balcony
- Floor-to-ceiling windows
- 24 hour concierge
- 0.1 mile from Aldgate Station
- Approx. 419sq ft (38.9 sq m)
- Furnished
- EPC: C