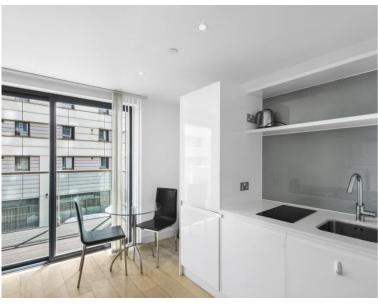

### **Description**

A stunning studio apartment in the Cityscape development.

This luxury studio apartment is situated on the 1st floor and offers approximately 427 sq ft of living space with a southerly aspect. The spacious apartment boasts a well sized open plan living area, sleeping area with fitted wardrobes, fully fitted kitchen with Siemens appliances and engineered stone worktops, contemporary bathroom with porcelain and glass tiling, wood flooring. The apartment benefits from floor to ceiling windows, with a generous sized balcony, maximizing natural light and views.