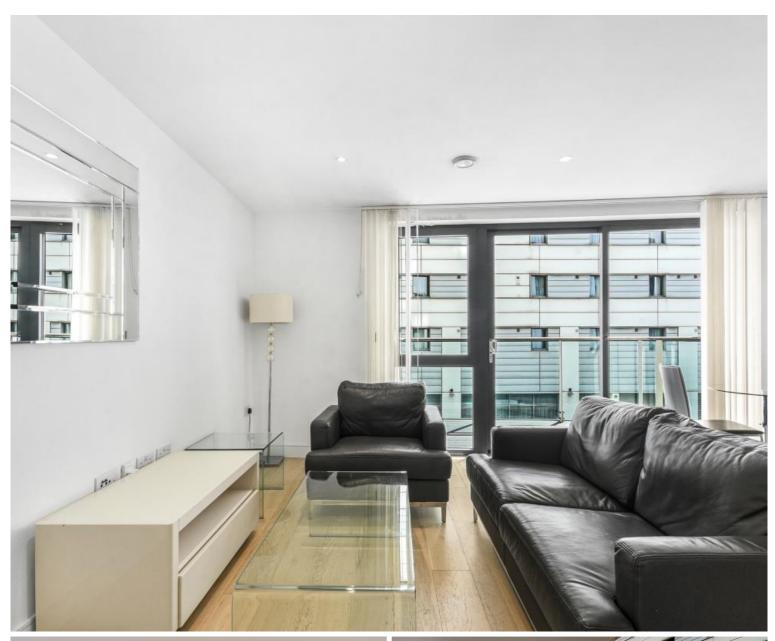

### **Description**

A stunning studio apartment in the Cityscape development.

This luxury studio apartment is situated on the 1st floor and offers approximately 427 sq ft of living space with a southerly aspect. The spacious apartment boasts a well sized open plan living area, sleeping area with fitted wardrobes, fully fitted kitchen with Siemens appliances and engineered stone worktops, contemporary bathroom with porcelain and glass tiling, wood flooring. The apartment benefits from floor to ceiling windows, with a generous sized balcony, maximizing natural light and views.

- Studio
- 1st floor
- 1 Bathroom
- Balcony
- Floor-to-ceiling windows
- 24 hour concierge
- 0.1 mile from Aldgate Station
- Approx. 419sq ft (38.9 sq m)
- Furnished
- EPC: C