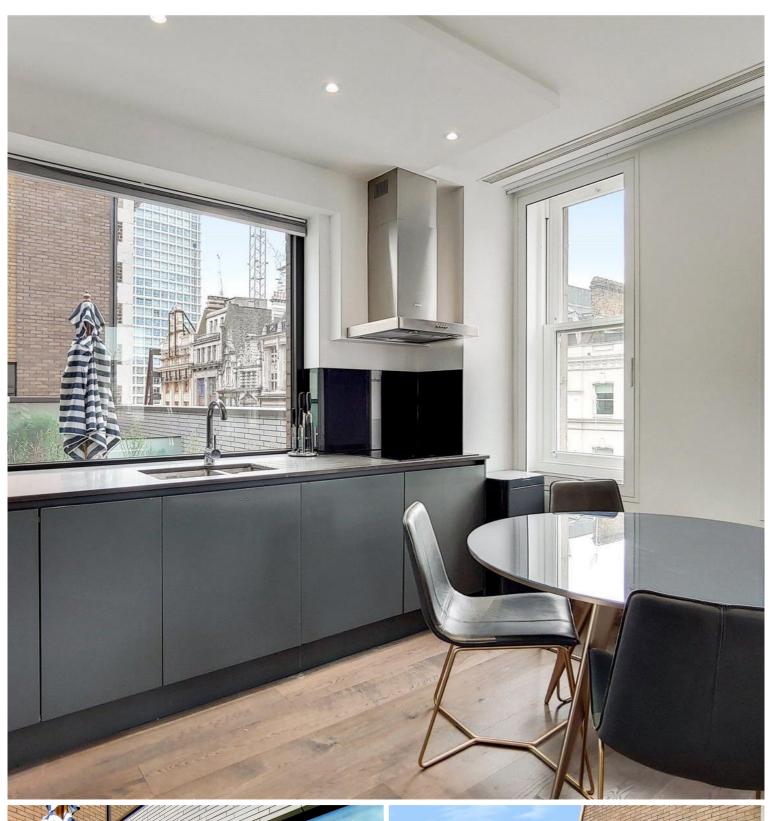

## **Description**

The duplex apartment is situated on the 3rd and 4th floor with lift access. Entering on the 3rd floor, there is a large reception room with a modern fully fitted kitchen, a private terrace accessed off the hallway, a double bedroom with built-in wardrobes and a family shower room. The principal bedroom suite is located on the 4th floor and built-in wardrobes and an en-suite with bath and shower. The apartment is furnished with contemporary furniture and has wooden flooring throughout with carpet in the bedrooms for added comfort.

- Available Now
- Duplex Apartment
- 98sqm / 1,057sqft
- Concierge
- Open-Plan Kitchen
- Furnished
- Wooden Flooring
- Two Double Bedrooms
- Deposit Amount: £7,200
- Council Tax Band: G