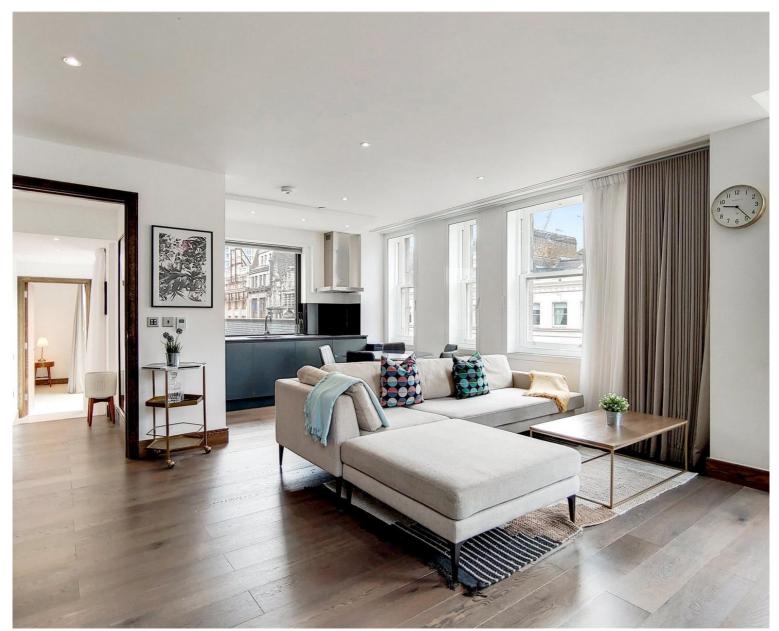

## **Description**

The duplex apartment is situated on the 3rd and 4th floor with lift access. Entering on the 3rd floor, there is a large reception room with a modern fully fitted kitchen, a private terrace accessed off the hallway, a double bedroom with built-in wardrobes and a family shower room. The principal bedroom suite is located on the 4th floor and built-in wardrobes and an en-suite with bath and shower. The apartment is furnished with contemporary furniture and has wooden flooring throughout with carpet in the bedrooms for added comfort.

- Available Now
- Duplex Apartment
- 98sqm / 1,057sqft
- Concierge
- Open-Plan Kitchen
- Furnished
- Wooden Flooring
- Two Double Bedrooms
- Deposit Amount: £7,200
- Council Tax Band: G