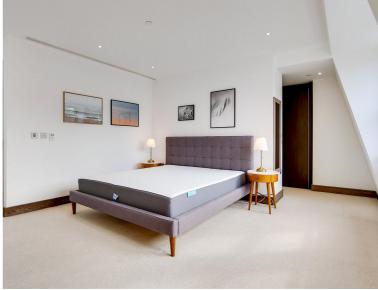

## **Description**

The duplex apartment is situated on the 3rd and 4th floor with lift access. Entering on the 3rd floor, there is a large reception room with a modern fully fitted kitchen, a private terrace accessed off the hallway, a double bedroom with built-in wardrobes and a family shower room. The principal bedroom suite is located on the 4th floor and built-in wardrobes and an en-suite with bath and shower. The apartment is furnished with contemporary furniture and has wooden flooring throughout with carpet in the bedrooms for added comfort.

- Available Now
- Duplex Apartment
- 98sqm / 1,057sqft
- Concierge
- Open-Plan Kitchen
- Furnished
- Wooden Flooring
- Two Double Bedrooms
- Deposit Amount: £7,200
- Council Tax Band: G