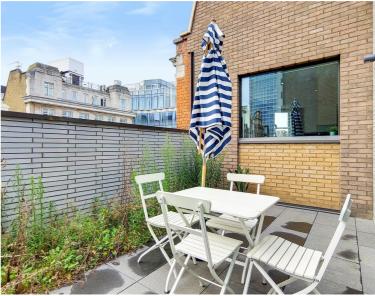

## **Description**

The duplex apartment is situated on the 3rd and 4th floor with lift access. Entering on the 3rd floor, there is a large reception room with a modern fully fitted kitchen, a private terrace accessed off the hallway, a double bedroom with built-in wardrobes and a family shower room. The principal bedroom suite is located on the 4th floor and built-in wardrobes and an en-suite with bath and shower. The apartment is furnished with contemporary furniture and has wooden flooring throughout with carpet in the bedrooms for added comfort.

- Available Now
- Duplex Apartment
- 98sqm / 1,057sqft
- Concierge
- Open-Plan Kitchen
- Furnished
- Wooden Flooring
- Two Double Bedrooms
- Deposit Amount: £7,200
- Council Tax Band: G