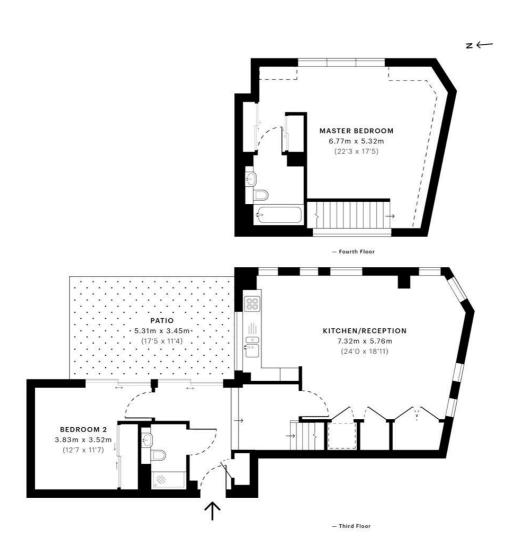

## Floorplan

1,026 sq ft | 95 sq m

## Hanway Street, W1T

36,112,663

GROSS INTERNAL AREA 95.3 Sqm / 1026.1 Sqft

95.3 Sqm / 1026.1 Sqft

Excludes walls and externa 90.2 Sqm / 971.0 Sqft

Balconies, terraces, ver 0.0 Sqm / 0.0 Sqft

Spec floor plans are produced in accordance with the Royal Institution of Chartered Surveyors' Property Measurement Standards. Plots and gardens are illustrative only and are excluded from all area calculations. Due to rounding, numbers may not add up precisely.

IPMS 38 RESIDENTIAL 95.9 Sqm / 1032.6 Sqft IPMS 3C RESIDENTIAL 93.2 Sqm / 1003.7 Sqft

SPEC ID 5d6500636abe390a00c80e31

Mayfair and Marylebone

13a St George Street, London W1S 2FQ +44 207 399 5550 mayfair@jll.com