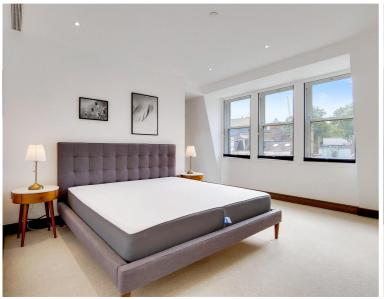

## **Description**

The duplex apartment is situated on the 3rd and 4th floor with lift access. Entering on the 3rd floor, there is a large reception room with a modern fully fitted kitchen, a private terrace accessed off the hallway, a double bedroom with built-in wardrobes and a family shower room. The principal bedroom suite is located on the 4th floor and built-in wardrobes and an en-suite with bath and shower. The apartment is furnished with contemporary furniture and has wooden flooring throughout with carpet in the bedrooms for added comfort.

- Available Now
- Duplex Apartment
- 98sqm / 1,057sqft
- Concierge
- Open-Plan Kitchen
- Furnished
- Wooden Flooring
- Two Double Bedrooms
- Deposit Amount: £7,200
- Council Tax Band: G