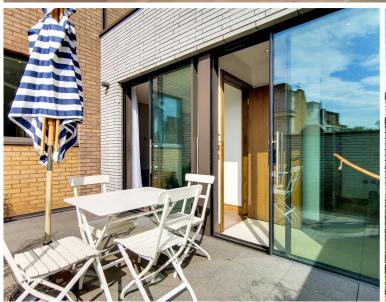

## **Description**

The duplex apartment is situated on the 3rd and 4th floor with lift access. Entering on the 3rd floor, there is a large reception room with a modern fully fitted kitchen, a private terrace accessed off the hallway, a double bedroom with built-in wardrobes and a family shower room. The principal bedroom suite is located on the 4th floor and built-in wardrobes and an en-suite with bath and shower. The apartment is furnished with contemporary furniture and has wooden flooring throughout with carpet in the bedrooms for added comfort.

- Available Now
- Duplex Apartment
- 98sqm / 1,057sqft
- Concierge
- Open-Plan Kitchen
- Furnished
- Wooden Flooring
- Two Double Bedrooms
- Deposit Amount: £7,200
- Council Tax Band: G