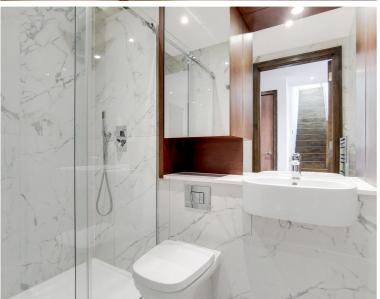

## **Description**

The duplex apartment is situated on the 3rd and 4th floor with lift access. Entering on the 3rd floor, there is a large reception room with a modern fully fitted kitchen, a private terrace accessed off the hallway, a double bedroom with built-in wardrobes and a family shower room. The principal bedroom suite is located on the 4th floor and built-in wardrobes and an en-suite with bath and shower. The apartment is furnished with contemporary furniture and has wooden flooring throughout with carpet in the bedrooms for added comfort.