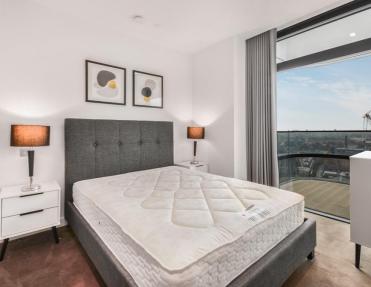

### **Description**

A stunning 1 bedroom apartment in the sought after and iconic Principal Tower, EC2.

This stunning 1 bedroom apartment in situated on the 16th floor and comprises a spacious open plan reception with fully fitted kitchen, private balcony with Eastern views towards Canary Wharf, double bedroom with fitted wardrobes, luxury Porcelain bathroom with under floor heating, comfort cooling and heating and oak herringbone flooring.

- 1 Bedroom
- 1 Bathroom
- Private balcony
- On-site leisure facilities including pool, spa and cinema
- 24 hour concierge
- 0.3 miles from Liverpool Street Station
- Approx 546 sq ft (50.7 sq m)
- Furnished
- EPC: B
- Council tax: Band E