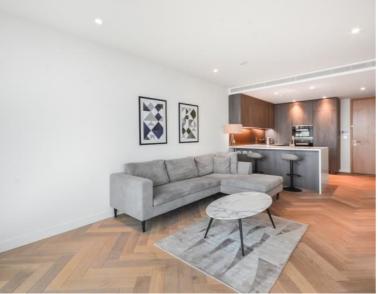

### **Description**

A stunning 1 bedroom apartment in the sought after and iconic Principal Tower, EC2.

This stunning 1 bedroom apartment in situated on the 16th floor and comprises a spacious open plan reception with fully fitted kitchen, private balcony with Eastern views towards Canary Wharf, double bedroom with fitted wardrobes, luxury Porcelain bathroom with under floor heating, comfort cooling and heating and oak herringbone flooring.

- 1 Bedroom
- 1 Bathroom
- Private balcony
- On-site leisure facilities including pool, spa and cinema
- 24 hour concierge
- 0.3 miles from Liverpool Street Station
- Approx 546 sq ft (50.7 sq m)
- Furnished
- EPC: B
- Council tax: Band E