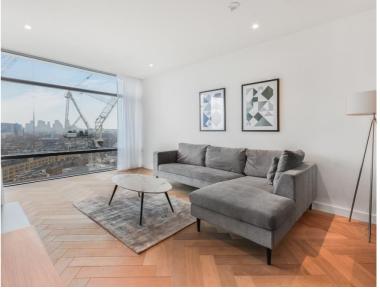

### **Description**

A stunning 1 bedroom apartment in the sought after and iconic Principal Tower, EC2.

This stunning 1 bedroom apartment in situated on the 16th floor and comprises a spacious open plan reception with fully fitted kitchen, private balcony with Eastern views towards Canary Wharf, double bedroom with fitted wardrobes, luxury Porcelain bathroom with under floor heating, comfort cooling and heating and oak herringbone flooring.

- 1 Bedroom
- 1 Bathroom
- Private balcony
- On-site leisure facilities including pool, spa and cinema
- 24 hour concierge
- 0.3 miles from Liverpool Street Station
- Approx 546 sq ft (50.7 sq m)
- Furnished
- EPC: B
- Council tax: Band E