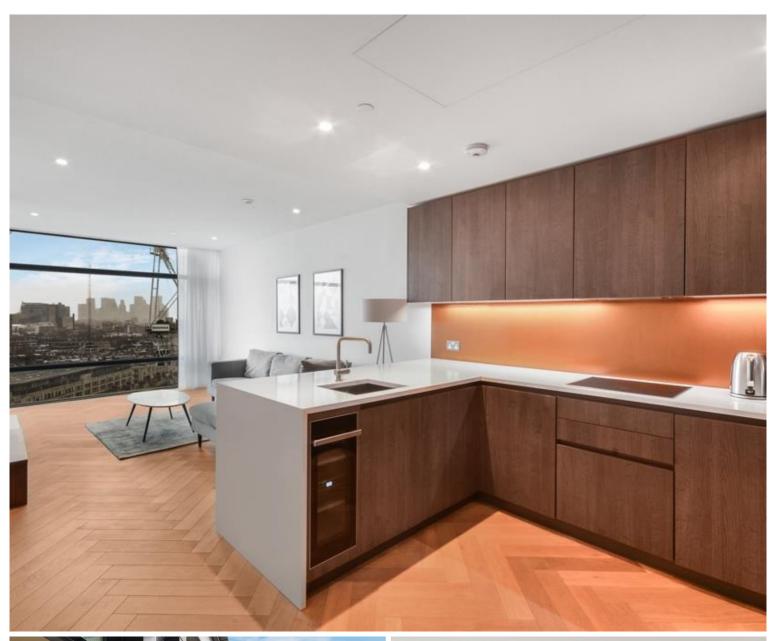

### **Description**

A stunning 1 bedroom apartment in the sought after and iconic Principal Tower, EC2.

This stunning 1 bedroom apartment in situated on the 16th floor and comprises a spacious open plan reception with fully fitted kitchen, private balcony with Eastern views towards Canary Wharf, double bedroom with fitted wardrobes, luxury Porcelain bathroom with under floor heating, comfort cooling and heating and oak herringbone flooring.

- 1 Bedroom
- 1 Bathroom
- Private balcony
- On-site leisure facilities including pool, spa and cinema
- 24 hour concierge
- 0.3 miles from Liverpool Street Station
- Approx 546 sq ft (50.7 sq m)
- Furnished
- EPC: B
- Council tax: Band E