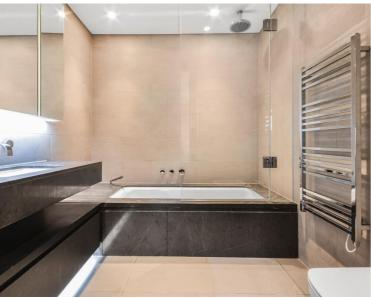

### **Description**

A stunning 1 bedroom apartment in the sought after and iconic Principal Tower, EC2.

This stunning 1 bedroom apartment in situated on the 16th floor and comprises a spacious open plan reception with fully fitted kitchen, private balcony with Eastern views towards Canary Wharf, double bedroom with fitted wardrobes, luxury Porcelain bathroom with under floor heating, comfort cooling and heating and oak herringbone flooring.

- 1 Bedroom
- 1 Bathroom
- Private balcony
- On-site leisure facilities including pool, spa and cinema
- 24 hour concierge
- 0.3 miles from Liverpool Street Station
- Approx 546 sq ft (50.7 sq m)
- Furnished
- EPC: B
- Council tax: Band E