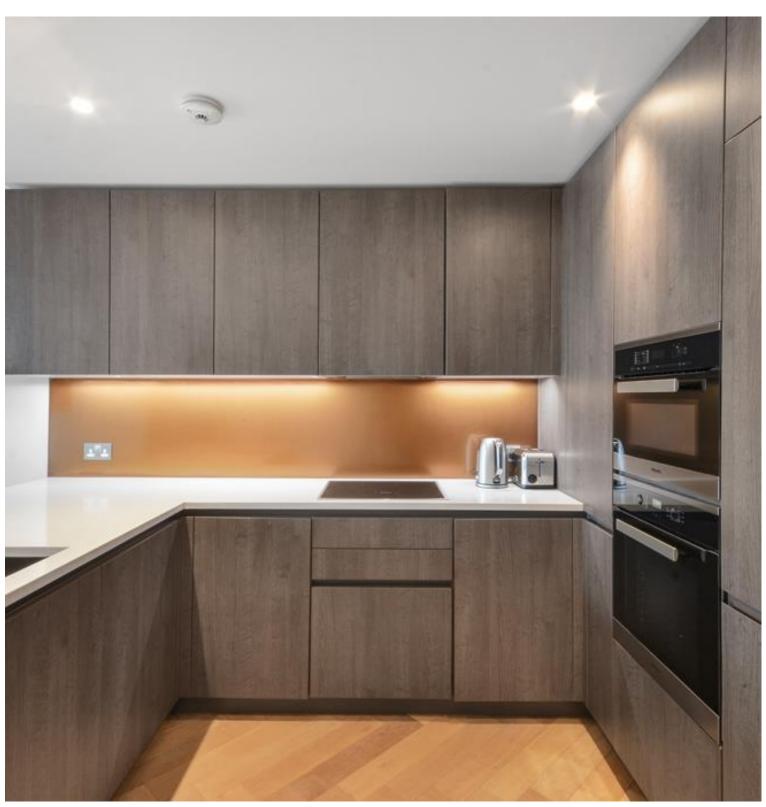

### **Description**

A stunning 1 bedroom apartment in the sought after and iconic Principal Tower, EC2.

This stunning 1 bedroom apartment in situated on the 16th floor and comprises a spacious open plan reception with fully fitted kitchen, private balcony with Eastern views towards Canary Wharf, double bedroom with fitted wardrobes, luxury Porcelain bathroom with under floor heating, comfort cooling and heating and oak herringbone flooring.

- 1 Bedroom
- 1 Bathroom
- Private balcony
- On-site leisure facilities including pool, spa and cinema
- 24 hour concierge
- 0.3 miles from Liverpool Street Station
- Approx 546 sq ft (50.7 sq m)
- Furnished
- EPC: B
- Council tax: Band E