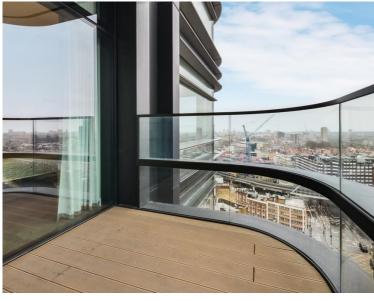

### **Description**

A stunning 1 bedroom apartment in the sought after and iconic Principal Tower, EC2.

This stunning 1 bedroom apartment in situated on the 16th floor and comprises a spacious open plan reception with fully fitted kitchen, private balcony with Eastern views towards Canary Wharf, double bedroom with fitted wardrobes, luxury Porcelain bathroom with under floor heating, comfort cooling and heating and oak herringbone flooring.

- 1 Bedroom
- 1 Bathroom
- Private balcony
- On-site leisure facilities including pool, spa and cinema
- 24 hour concierge
- 0.3 miles from Liverpool Street Station
- Approx 546 sq ft (50.7 sq m)
- Furnished
- EPC: B
- Council tax: Band E