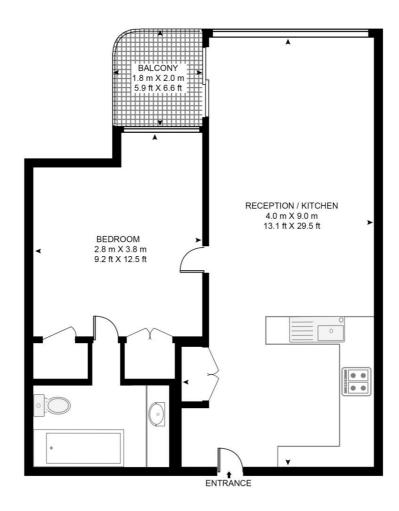

## Floorplan

546 sq ft | 51 sq m

### PRINCIPAL TOWER, 2 PRINCIPAL PLACE, EC2A 2FE

APPROXIMATE GROSS INTERNAL FLOOR AREA 546 SQ.FT (50.7 SQ.M)

#### SIXTEENTH FLOOR

This floor plan has been defined by the RICS Code of Measurement. This floor plan and all others are for approximate representative purposes only and upon usage is agreed to as such by the client.