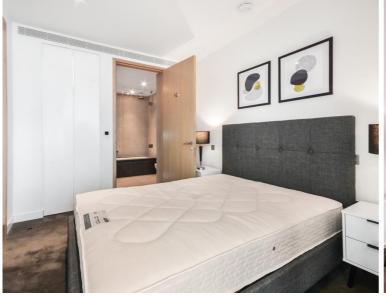

### **Description**

A stunning 1 bedroom apartment in the sought after and iconic Principal Tower, EC2.

This stunning 1 bedroom apartment in situated on the 16th floor and comprises a spacious open plan reception with fully fitted kitchen, private balcony with Eastern views towards Canary Wharf, double bedroom with fitted wardrobes, luxury Porcelain bathroom with under floor heating, comfort cooling and heating and oak herringbone flooring.

- 1 Bedroom
- 1 Bathroom
- Private balcony
- On-site leisure facilities including pool, spa and cinema
- 24 hour concierge
- 0.3 miles from Liverpool Street Station
- Approx 546 sq ft (50.7 sq m)
- Furnished
- EPC: B
- Council tax: Band E