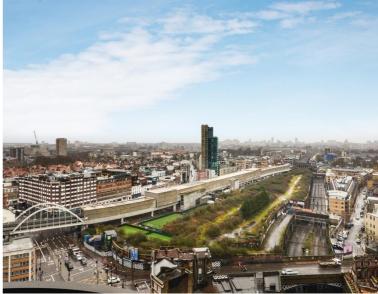

Principal Tower boasts an idyllic location, a short walk to Liverpool Street Station (0.3 miles) as well as Shoreditch High Street Station (0.3 miles). The development boasts excellent amenities including a pool with Jacuzzi, spa, gymnasium, residents' lounge/bar, private cinema room and 24 hour concierge.