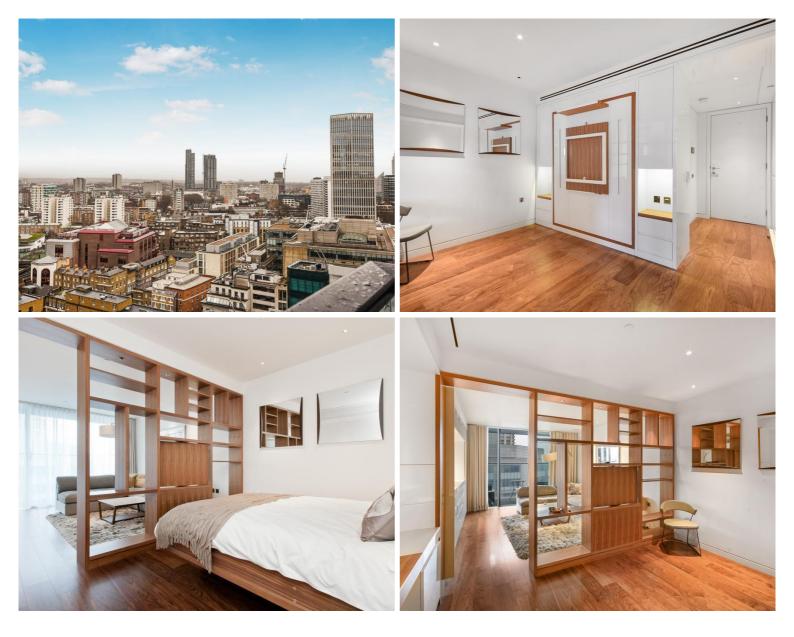

## Description

A luxury Galley Suite on the 18th floor of the prestigious Heron development.

This luxury apartment offers a well sized reception area with West facing balcony, partitioned sleeping area with a desk / working space, open plan, fully fitted kitchen, Walnut flooring throughout and luxury shower room. The property has a high specification with comfort cooling, iPod docking system, ceiling speakers and central control panel.

- Studio
- 1 Bathroom
- 18th floor
- West facing balcony
- 24 hour concierge
- On-site leisure facilities including gym, pool and cinema
- 0.2 miles from Moorgate station
- Approx. 426 sq ft (39.6 sq m)
- Furnished
- EPC: C