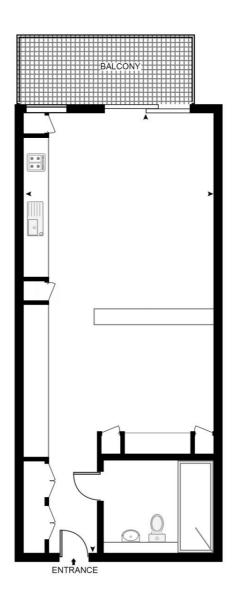

## THE HERON, MOOR LANE

APPROXIMATE GROSS INTERNAL FLOOR AREA 426 SQ.FT (39.6 SQ.M)

## EIGHTEENTH FLOOR

This floor plan has been defined by the RICS Code of Measurement. This floor plan and all others are for approximate representative purposes only and upon usage is agreed to as such by the client. WWW: hdvirtualart.com | TEL: 0203.974.1567 | EMAIL: info@hdvirtualart.com