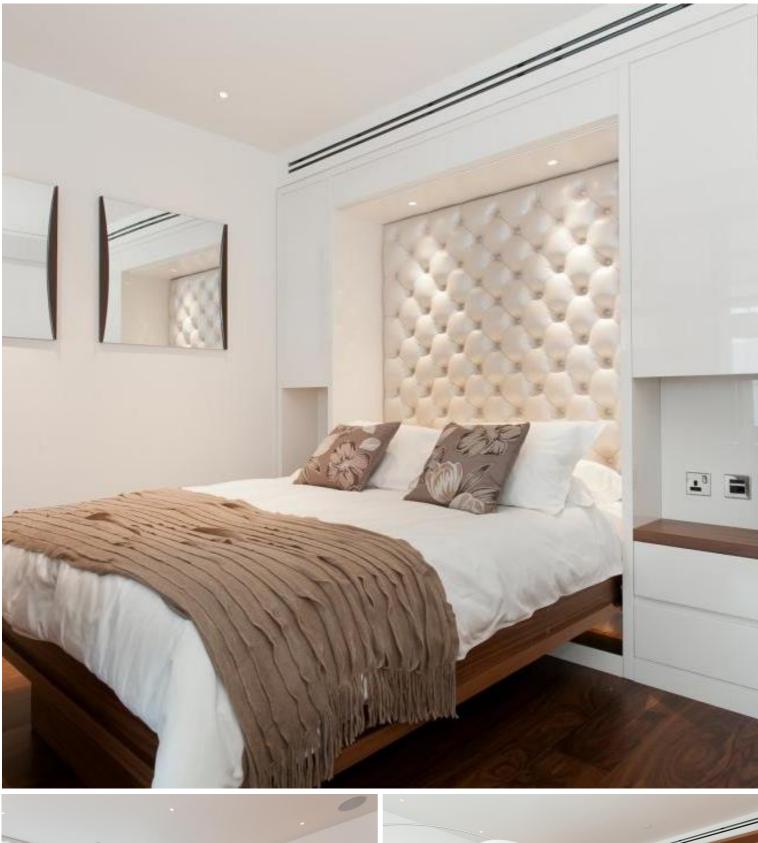

## Description

A luxury Galley Suite on the 18th floor of the prestigious Heron development.

This luxury apartment offers a well sized reception area with West facing balcony, partitioned sleeping area with a desk / working space, open plan, fully fitted kitchen, Walnut flooring throughout and luxury shower room. The property has a high specification with comfort cooling, iPod docking system, ceiling speakers and central control panel.

- Studio
- 1 Bathroom
- 18th floor
- West facing balcony
- 24 hour concierge
- On-site leisure facilities including gym, pool and cinema
- 0.2 miles from Moorgate station
- Approx. 426 sq ft (39.6 sq m)
- Furnished
- EPC: C