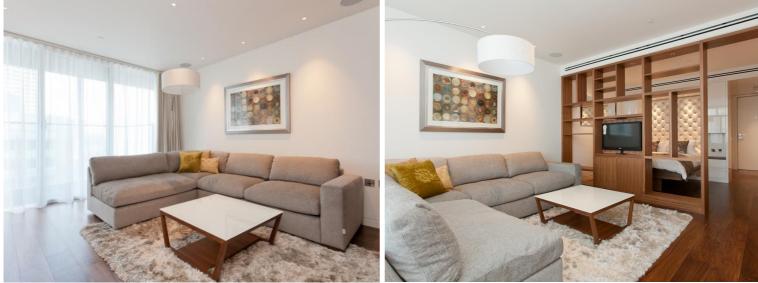

## Description

A luxury Galley Suite on the 18th floor of the prestigious Heron development.

This luxury apartment offers a well sized reception area with West facing balcony, partitioned sleeping area with a desk / working space, open plan, fully fitted kitchen, Walnut flooring throughout and luxury shower room. The property has a high specification with comfort cooling, iPod docking system, ceiling speakers and central control panel.

- Studio
- 1 Bathroom
- 18th floor
- West facing balcony
- 24 hour concierge
- On-site leisure facilities including gym, pool and cinema
- 0.2 miles from Moorgate station
- Approx. 426 sq ft (39.6 sq m)
- Furnished
- EPC: C