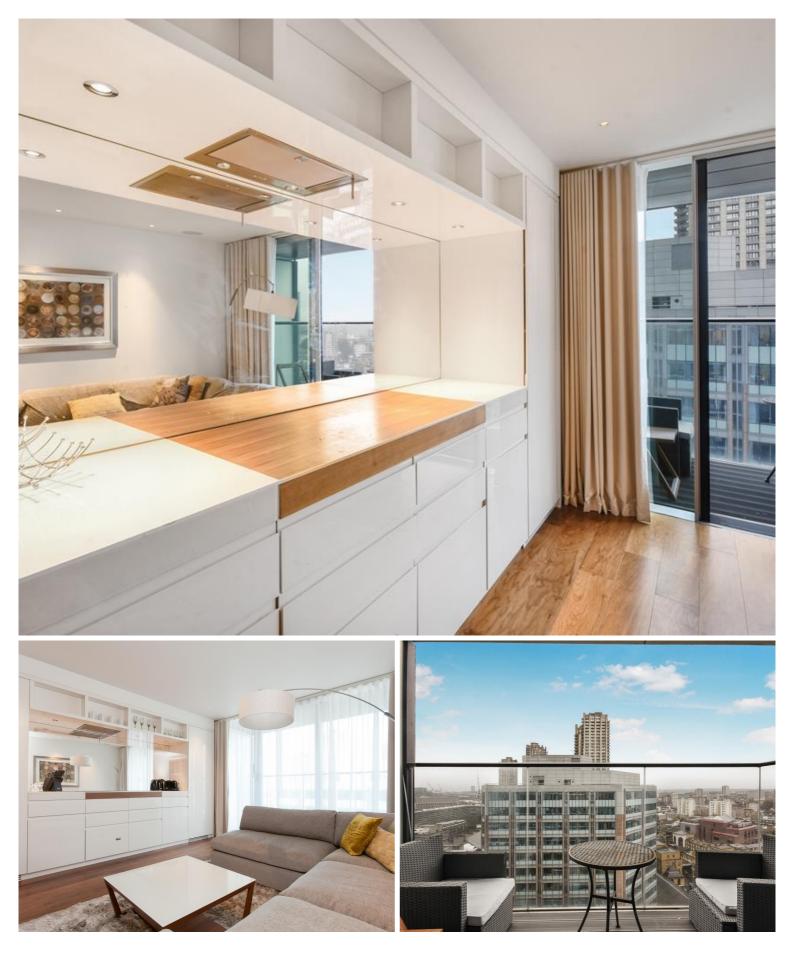

## Description

A luxury Galley Suite on the 18th floor of the prestigious Heron development.

This luxury apartment offers a well sized reception area with West facing balcony, partitioned sleeping area with a desk / working space, open plan, fully fitted kitchen, Walnut flooring throughout and luxury shower room. The property has a high specification with comfort cooling, iPod docking system, ceiling speakers and central control panel.

The development is located in the heart of the City of London and is within easy reach of stations such as Bank (0.5 miles) and Moorgate (0.2 miles). The Heron benefits from an on-site gym, exclusive resident's club, 24 hour security and concierge. Offered fully furnished.

- Studio
- 1 Bathroom
- 18th floor
- West facing balcony
- 24 hour concierge
- On-site leisure facilities including gym, pool and cinema
- 0.2 miles from Moorgate station
- Approx. 426 sq ft (39.6 sq m)
- Furnished
- EPC: C