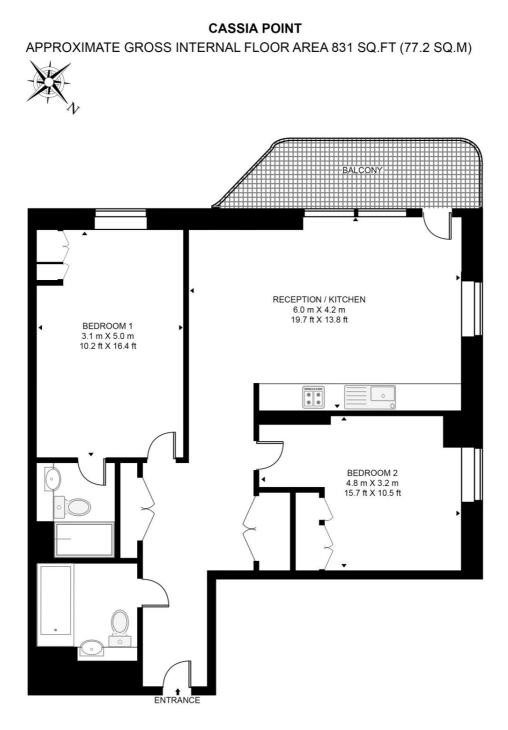

- Two double bedrooms
- Two bathrooms (one en-suite)
- Private Balcony with Panoramic Views
- Modern finish
- 15th floor
- Leasehold
- Residents' Gym
- 24 Hour Concierge
- Approx. 831sq. ft (77.2 sq. m)
- 0.3 mile to Stratford Underground Station & Westfield Shopping Centre

## FIFTEENTH FLOOR

This floor plan has been defined by the RICS Code of Measurement. This floor plan and all others are for approximate representative purposes only and upon usage is agreed to as such by the client. WWW: hdvirtualart.com | TEL: 0203.974.1567 | EMAIL: info@hdvirtualart.com