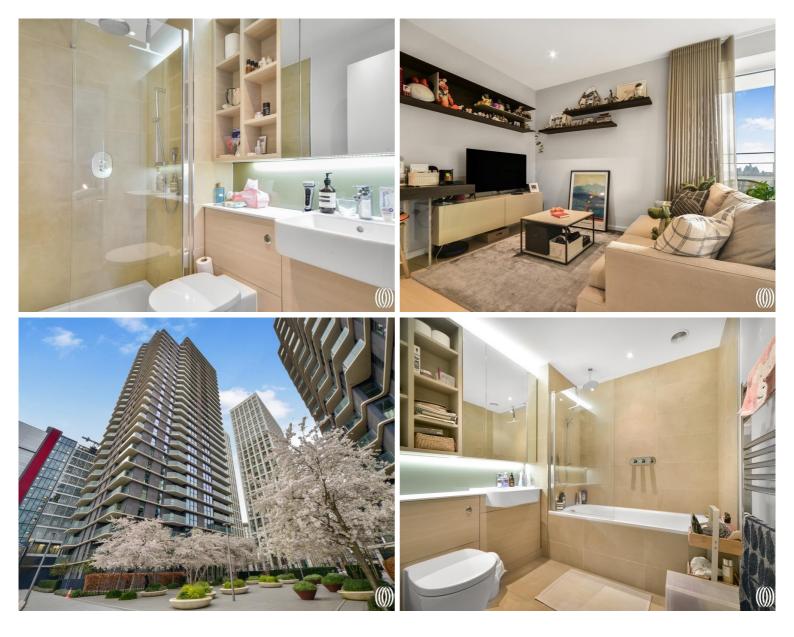

## Description

Exclusive to the market is this ultra modern 15th floor 2 double bedroom 2 bathroom apartment in one of Stratford City's most sought after developments, Glasshouse Gardens E20.

The apartment comprises 2 double bedrooms, 2 bathrooms (en -suite to main), large and ultra modern kitchen with integrated appliances, large living area leading to private, southwest facing balcony with panoramic views of the London skyline and ample storage throughout. The owner-occupiers have painstakingly decorated and improved the property (including designer wall-mounted units in the living room and fitted wardrobe/bookshelf in the 2nd bedroom) to make it a cosy home for their family.

Glasshouse Gardens is directly opposite the amenities of Westfield Shopping Centre and a short walk from Stratford Underground Station. Residents benefit from a 24hr concierge service, secure intercom entry, lift access and residents gym. Within a minute's walk of Queen Elizabeth Olympic Park and the East Bank cultural quarter containing UAL and UCL university sites in addition to the V&A and Sadler's Wells East opening in 2025 to offer further cultural and entertainment opportunities. Years remaining on lease: 990, Service charge: Approx £4,095pa, Ground rent: £450pa, CT band: D