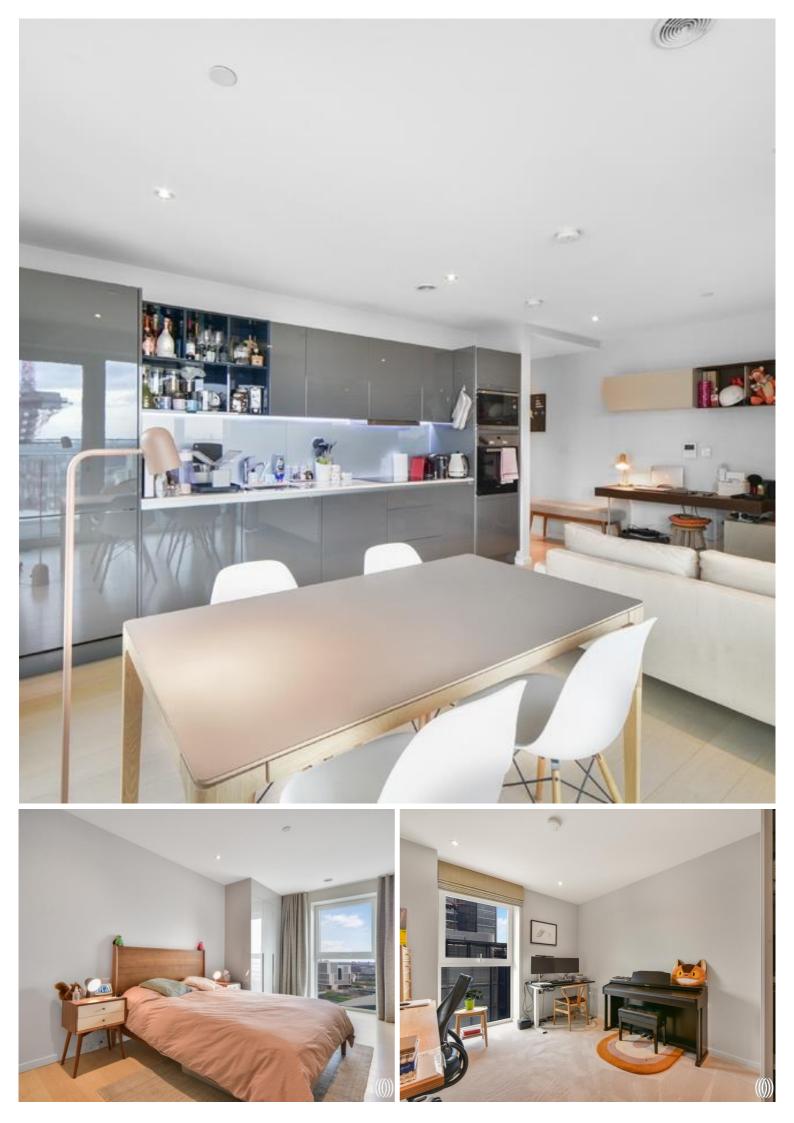

## Description

Exclusive to the market is this ultra modern 15th floor 2 double bedroom 2 bathroom apartment in one of Stratford City's most sought after developments, Glasshouse Gardens E20.

The apartment comprises 2 double bedrooms, 2 bathrooms (en -suite to main), large and ultra modern kitchen with integrated appliances, large living area leading to private, southwest facing balcony with panoramic views of the London skyline and ample storage throughout. The owner-occupiers have painstakingly decorated and improved the property (including designer wall-mounted units in the living room and fitted wardrobe/bookshelf in the 2nd bedroom) to make it a cosy home for their family.

- Two double bedrooms
- Two bathrooms (one en-suite)
- Private Balcony with Panoramic Views
- Modern finish
- 15th floor
- Leasehold
- Residents' Gym
- 24 Hour Concierge
- Approx. 831sq. ft (77.2 sq. m)
- 0.3 mile to Stratford Underground Station & Westfield Shopping Centre