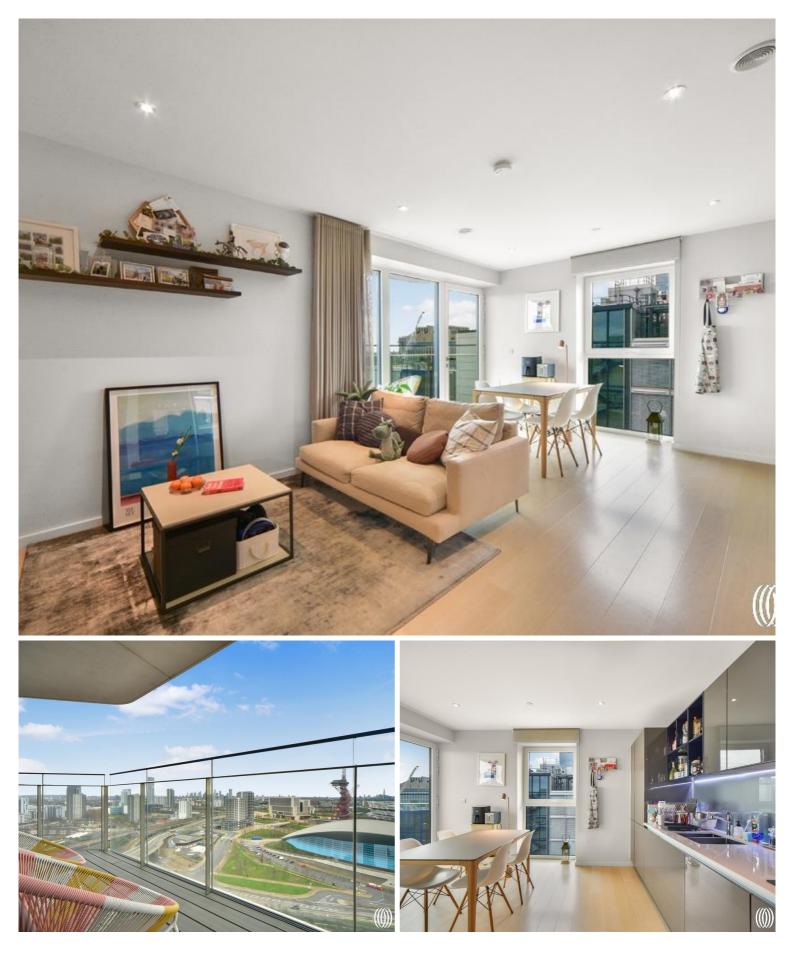

## Description

Exclusive to the market is this ultra modern 15th floor 2 double bedroom 2 bathroom apartment in one of Stratford City's most sought after developments, Glasshouse Gardens E20.

The apartment comprises 2 double bedrooms, 2 bathrooms (en -suite to main), large and ultra modern kitchen with integrated appliances, large living area leading to private, southwest facing balcony with panoramic views of the London skyline and ample storage throughout. The owner-occupiers have painstakingly decorated and improved the property (including designer wall-mounted units in the living room and fitted wardrobe/bookshelf in the 2nd bedroom) to make it a cosy home for their family.

Glasshouse Gardens is directly opposite the amenities of Westfield Shopping Centre and a short walk from Stratford Underground Station. Residents benefit from a 24hr concierge service, secure intercom entry, lift access and residents gym. Within a minute's walk of Queen Elizabeth Olympic Park and the East Bank cultural quarter containing UAL and UCL university sites in addition to the V&A and Sadler's Wells East opening in 2025 to offer further cultural and entertainment opportunities. Years remaining on lease: 990, Service charge: Approx £4,095pa, Ground rent: £450pa, CT band: D

- Two double bedrooms
- Two bathrooms (one en-suite)
- Private Balcony with Panoramic Views
- Modern finish
- 15th floor
- Leasehold
- Residents' Gym
- 24 Hour Concierge
- Approx. 831sq. ft (77.2 sq. m)
- 0.3 mile to Stratford Underground Station & Westfield Shopping Centre