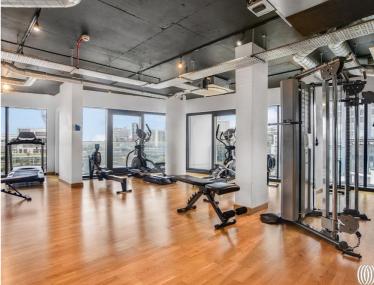

## Description

This 10th floor ultra modern one double bedroom apartment is located in one of Stratford's most sought after developments River Heights E15 boasting residents gym, roof terrace and 24hr concierge service. River heights is just a short walk from the amenities Westfield has to offer and also Stratford underground station for links across London.

The property benefits from air conditioning with modern fixtures and fittings throughout. Residents further benefit from 24hr concierge, residential gym, large residents roof terrace and parking (by separate negotiation).