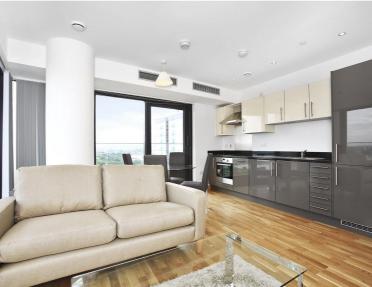

The property comprises a spacious living room with 2 large balconies offering panoramic views of towards the Olympic park and stadium, Modern high gloss kitchen with integrated appliances, large double bedroom with built in storage and modern bathroom.

The property benefits from air conditioning with modern fixtures and fittings throughout. Residents further benefit from 24hr concierge, residential gym, large residents roof terrace and parking (by separate negotiation).