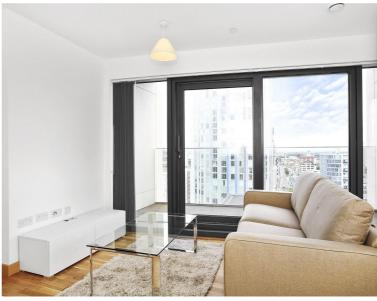

The property comprises a spacious living room with 2 large balconies offering panoramic views of towards the Olympic park and stadium, Modern high gloss kitchen with integrated appliances, large double bedroom with built in storage and modern bathroom.

The property benefits from air conditioning with modern fixtures and fittings throughout. Residents further benefit from 24hr concierge, residential gym, large residents roof terrace and parking (by separate negotiation).