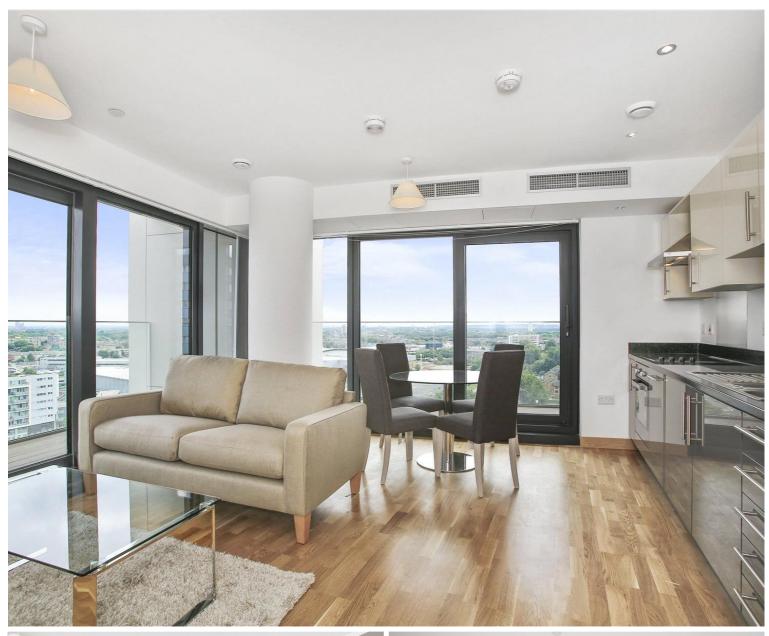

The property comprises a spacious living room with 2 large balconies offering panoramic views of towards the Olympic park and stadium, Modern high gloss kitchen with integrated appliances, large double bedroom with built in storage and modern bathroom.

The property benefits from air conditioning with modern fixtures and fittings throughout. Residents further benefit from 24hr concierge, residential gym, large residents roof terrace and parking (by separate negotiation).