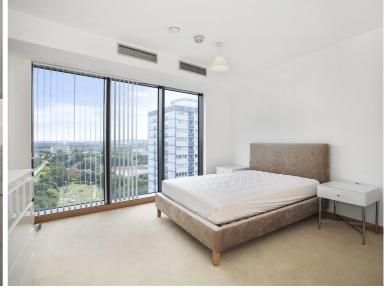

The property comprises a spacious living room with 2 large balconies offering panoramic views of towards the Olympic park and stadium, Modern high gloss kitchen with integrated appliances, large double bedroom with built in storage and modern bathroom.