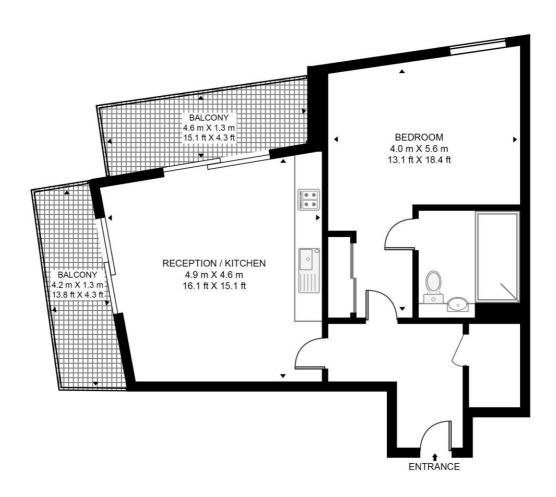

## Floorplan

554 sq ft | 52 sq m

## **RIVER HEIGHTS**

APPROXIMATE GROSS INTERNAL FLOOR AREA 554 SQ.FT (51.5 SQ.M)