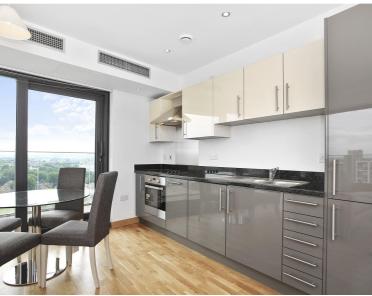

The property comprises a spacious living room with 2 large balconies offering panoramic views of towards the Olympic park and stadium, Modern high gloss kitchen with integrated appliances, large double bedroom with built in storage and modern bathroom.