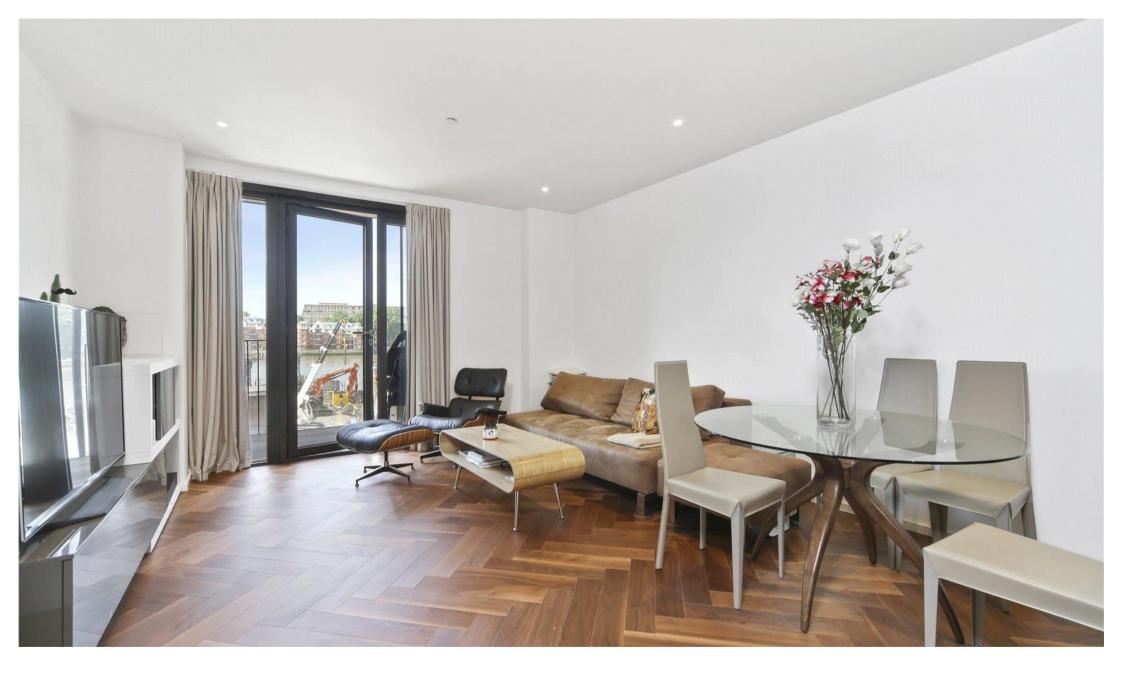

## **Description**

Finished to a high standard this well presented apartment benefits from spacious open plan kitchen reception room with wooden flooring, double bedroom with fitted cupboards, spacious bathroom, balcony and views to The River Thames.

Located in the heart of Nine Elms with easy access to the transport links of Vauxhall mainline bus and tube stations.

- 1 Bedroom
- 1 Bathroom
- Embassy Gardens, Vauxhall
- Balcony with river views
- Luxury facilities
- Concierge
- 600 sq ft (55 sq m)
- Furnished
- EPC: B