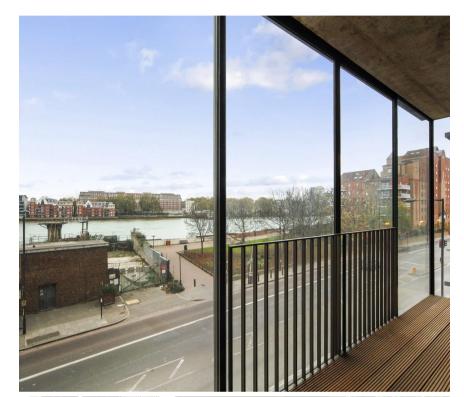

## **Description**

Finished to a high standard this well presented apartment benefits from spacious open plan kitchen reception room with wooden flooring, double bedroom with fitted cupboards, spacious bathroom, balcony and views to The River Thames.

Embassy Gardens offer residents 24 hour concierge, private cinema, business centre and extensive leisure facilities including residents' gymnasium, and swimming pool with steam room and sauna facilities.

Located in the heart of Nine Elms with easy access to the transport links of Vauxhall mainline bus and tube stations.

- 1 Bedroom
- 1 Bathroom
- Embassy Gardens, Vauxhall
- Balcony with river views
- Luxury facilities
- Concierge
- 600 sq ft (55 sq m)
- Furnished
- EPC: B