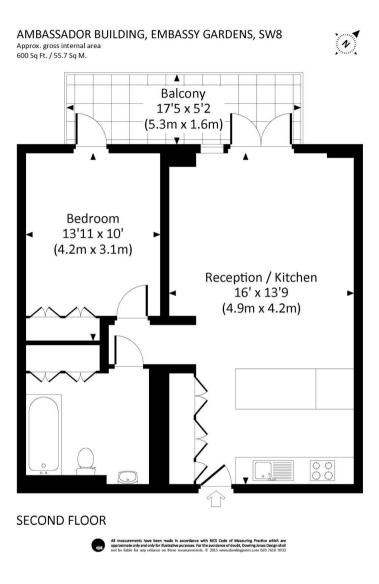

## **Description**

Finished to a high standard this well presented apartment benefits from spacious open plan kitchen reception room with wooden flooring, double bedroom with fitted cupboards, spacious bathroom, balcony and views to The River Thames.

Located in the heart of Nine Elms with easy access to the transport links of Vauxhall mainline bus and tube stations.

- 1 Bedroom
- 1 Bathroom
- Embassy Gardens, Vauxhall
- Balcony with river views
- Luxury facilities
- Concierge
- 600 sq ft (55 sq m)
- Furnished
- EPC: B