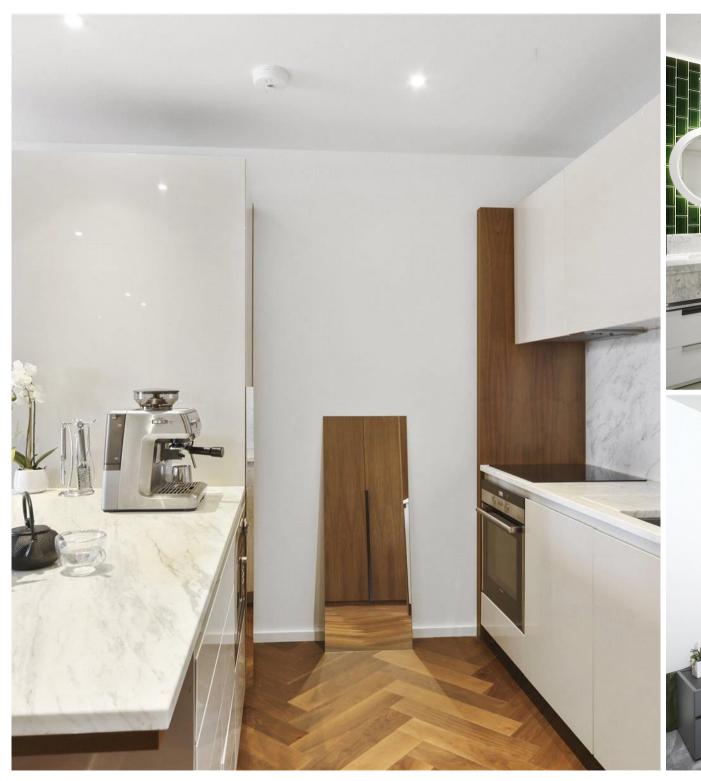

## **Description**

Finished to a high standard this well presented apartment benefits from spacious open plan kitchen reception room with wooden flooring, double bedroom with fitted cupboards, spacious bathroom, balcony and views to The River Thames.